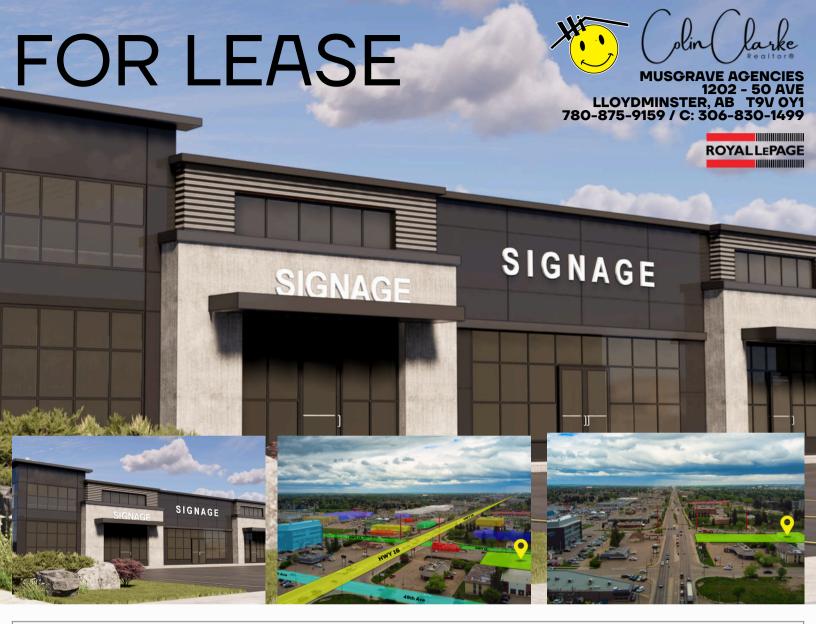

- New business development in a prime location
- Located beside one of the highest traffic intersections in Lloydminster setting businesses up for success
- Building is scheduled for 2025 and opportunity to customize the end building design is now available.
- Build to suit options
- Centered in the middle of many major brands and businesses this is a great spot to boost brand exposure and customer and consumer activity

4505/4511 - 50 AVENUE LLOYDMINSTER, SK S9V 0Z9

A2181623