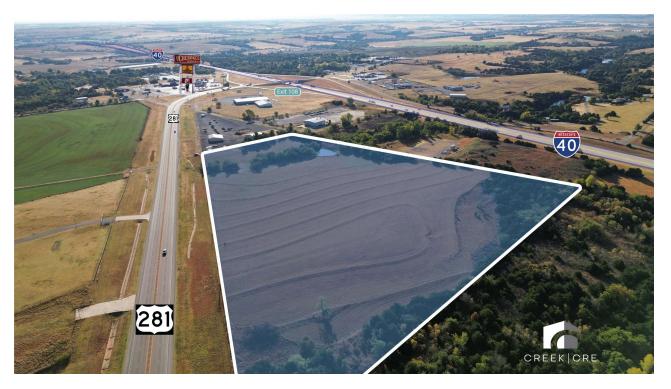

#### **PROPERTY OVERVIEW**

This 23.95-acre property, located just off Interstate 40, offers great visibility and easy access for a range of commercial development opportunities. With its expansive terrain, this property provides the flexibility needed for a variety of uses, from truck stops, to retail or industrial projects. The high-traffic location (9,000 AADT, per ODOT) ensures strong exposure, while the property's zoning supports quick development. Whether you're looking to establish a business hub or expand your real estate portfolio, this strategically positioned parcel offers exceptional potential for growth and long-term value.

#### LOCATION OVERVIEW

The property is located right off of I-40, on Highway 281 just south of Geary. It is across from the well known Cherokee Trading Post. This location offers an opportunity to capture interstate traffic as well as local traffic headed to Geary and Watonga.