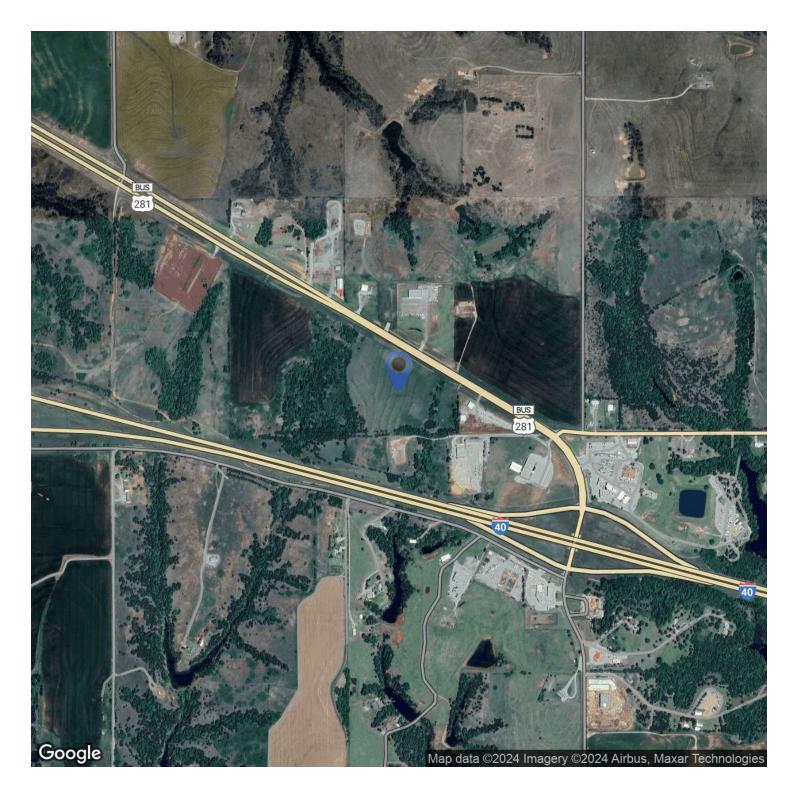

terrain, this property provides the flexibility needed for a variety of uses, from truck stops, to retail or industrial projects. The high-traffic location (9,000 AADT, per ODOT) ensures strong exposure, while the property's zoning supports quick development. Whether you're looking to establish a business hub or expand your real estate portfolio, this strategically positioned parcel offers exceptional potential for growth and long-term value.

#### LOCATION OVERVIEW

The property is located right off of I-40, on Highway 281 just south of Geary. It is across from the well known Cherokee Trading Post. This location offers an opportunity to capture interstate traffic as well as local traffic headed to Geary and Watonga.

CAMDEN NIGHTENGALE 727.946.3333 camden@creekcre.com



# LOCATION MAP



CAMDEN NIGHTENGALE 727.946.3333 camden@creekcre.com