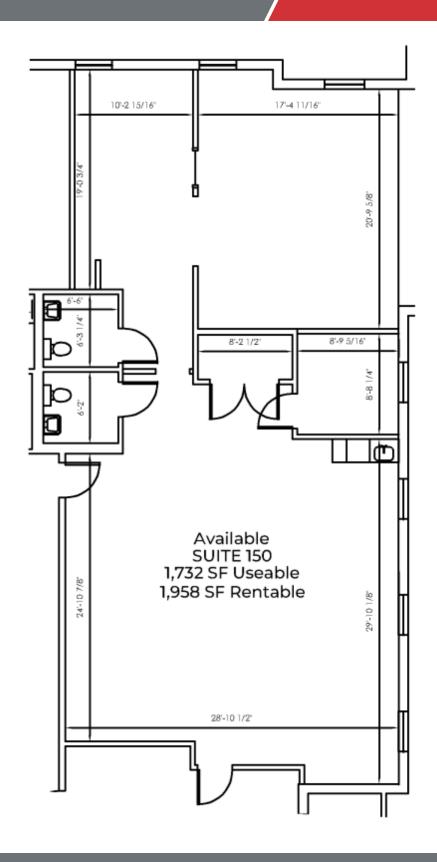

### Offering Summary

| Lease Rate:    | \$15.00 SF/yr (MG) |
|----------------|--------------------|
| Building Size: | 15,350 SF          |
| Available SF:  | 1,958 SF           |

| Spaces    | Lease Rate    | Space Size |
|-----------|---------------|------------|
| Suite 150 | \$15.00 SF/yr | 1,958 SF   |