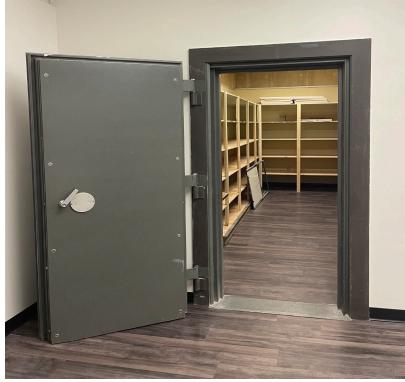

## Private Individual ±140 SF Offices

- Newley renovated
- Amenities Include- break area and kitchen, 24 hour controlled access, storage space, signage.

Lease Rate: \$600/Month FS

CONTACT:

MICHAEL CROWLEY | michael.crowley@wilsonkibler.com | 704.770.8692 BOO MOCA | boo@wilsonkibler.com | 803.446.2266