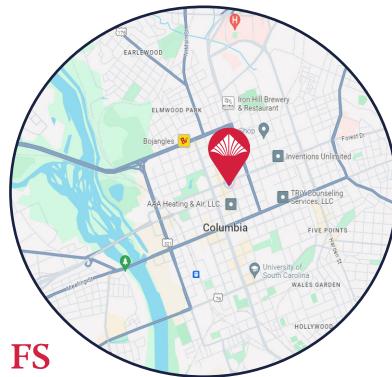

## Downtown Sumter @ Taylor Office Space Columbia, SC 29201

## Private Individual ±140 SF Offices

- Newley renovated
- Amenities Include- break area and kitchen, 24 hour controlled access, storage space, signage.

Lease Rate: \$600/Month FS

CONTACT:

MICHAEL CROWLEY | michael.crowley@wilsonkibler.com | 704.770.8692 BOO MOCA | boo@wilsonkibler.com | 803.446.2266