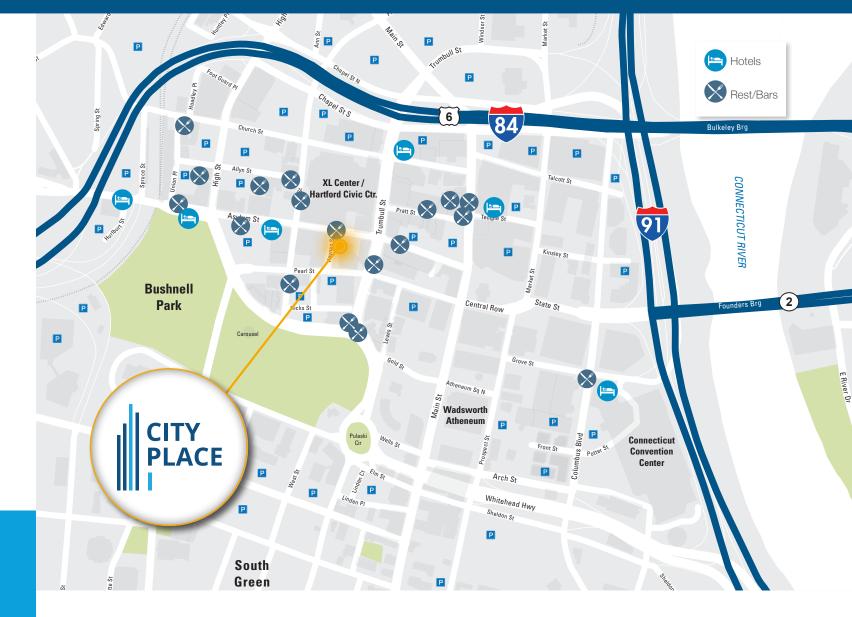

## IN THE HEART OF HARTFORD

City Place I is located at the epicenter of Hartford's growing live, work, play neighborhood. The property is just steps from the City's most sought-after destinations.

2,600+ residential units

**80+**restaurants
& cafes

30+ retail options

7 hotels 1,420 businesses

**46,409** employees