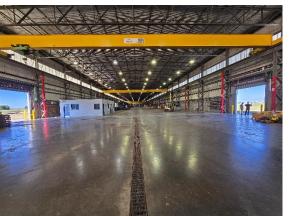

ing Clear: 24' – 47' (under crane)

Sprinklers: Wet

Electricity: 3 Phase, 480V 4,000 amp - Separate office building with 30 private

**Built:** 2012

#### **Miscellaneous:**

- Facility situated on 100 Acres.
- 2.5 Acres Drop lot; Can further expand
- Fully crane served, two 50/10-ton & One 10 ton cranes the high bay; Six 10-ton cranes in the low bay
- Fully fenced; Driveways around the facility
- Controlled access with truck scale in place
  - offices, two conference rooms, & breakroom

## Commercial Memphis & Industrial

Exclusive Agent

Ed Larkin: Ed@memphisci.com (901)-351-3961 Cell:

Stefan Feick: Stefan@memphisci.com

(901)-415-9812 Cell:

3885 S. Perkins Rd Suite 12 Memphis, TN 38118

Phone 901-375-4300 901-375-9689 Fax



Office Building





### Warehouse/Manufacturing Building