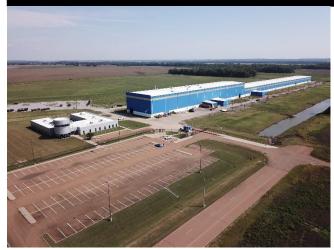

# For Sale 202,000 Sq. Ft. **Crane Served Manufacturing Facility**

1001 Schulz Blvd. Robinsonville, MS 38664

#### **Property Features:**

Total Sq. Ft: 202,000 Sq. Ft. Manufacturing/Assembly: 186,000 Sq. Ft. **Total Office:** 16,000 Sq. Ft. Dock Doors: 1 (expandable) Grade Door: 9 (16'x14')

Ceiling Clear: 24' – 47' (under crane)

#### **Miscellaneous:**

- Facility situated on 100 Acres.
- 2.5 Acres Drop lot; Can further expand
- Fully crane served, two 50/10-ton & One 10 ton cranes the high bay; Six 10-ton cranes in the low bay
- Fully fenced; Driveways around the facility
- Controlled access with truck scale in place
  - offices, two conference rooms, & breakroom