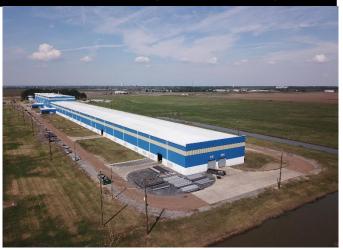

# For Sale 202,000 Sq. Ft. **Crane Served Manufacturing Facility**





1001 Schulz Blvd. Robinsonville, MS 38664





#### **Property Features:**

Total Sq. Ft: 202,000 Sq. Ft. Manufacturing/Assembly: 186,000 Sq. Ft. **Total Office:** 16,000 Sq. Ft. Dock Doors: 1 (expandable) Grade Door: 9 (16'x14')

Ceiling Clear: 24' – 47' (under crane)

Sprinklers: Wet

Electricity: 3 Phase, 480V 4,000 amp - Separate office building with 30 private

**Built:** 2012

#### **Miscellaneous:**

- Facility situated on 100 Acres.
- 2.5 Acres Drop lot; Can further expand
- Fully crane served, two 50/10-ton & One 10 ton cranes the high bay; Six 10-ton cranes in the low bay
- Fully fenced; Driveways around the facility
- Controlled access with truck scale in place
  - offices, two conference rooms, & breakroom

## Commercial Memphis & Industrial

Exclusive Agent

Ed Larkin: Ed@me