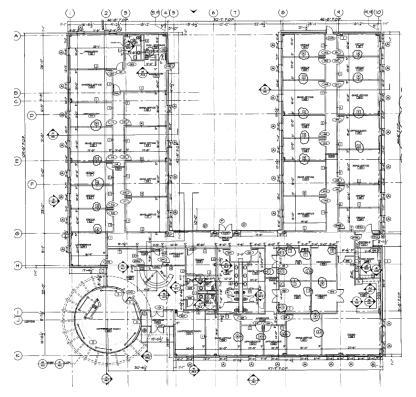

#### **Property Features:**

Total Sq. Ft: 202,000 Sq. Ft. Manufacturing/Assembly: 186,000 Sq. Ft. **Total Office:** 16,000 Sq. Ft. Dock Doors: 1 (expandable) Grade Door: 9 (16'x14')

Ceiling Clear: 24' – 47' (under crane)

Sprinklers: Wet

Electricity: 3 Phase, 480V 4,000 amp - Separate office building with 30 private

**Built:** 2012

#### **Miscellaneous:**

- Facility situated on 100 Acres.
- 2.5 Acres Drop lot; Can further expand
- Fully crane served, two 50/10-ton & One 10 ton cranes the high bay; Six 10-ton cranes in the low bay
- Fully fenced; Driveways around the facility
- Controlled access with truck scale in place
  - offices, two conference rooms, & breakroom