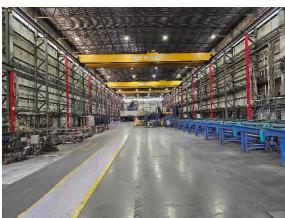

#### **Property Features:**

Total Sq. Ft: 202,000 Sq. Ft. Manufacturing/Assembly: 186,000 Sq. Ft. **Total Office:** 16,000 Sq. Ft. Dock Doors: 1 (expandable) Grade Door: 9 (16'x14')

Ceiling Clear: 24' – 47' (under crane)

Sprinklers: Wet

Electricity: 3 Phase, 480V 4,000 amp - Separate office building with 30 private

**Built:** 2012

#### **Miscellaneous:**

- Facility situated on 100 Acres.
- 2.5 Acres Drop lot; Can further expand
- Fully crane served, two 50/10-ton & One 10 ton cranes the high bay; Six 10-ton cranes in the low bay
- Fully fenced; Driveways around the facility
- Controlled access with truck scale in place
  - offices, two conference rooms, & breakroom

### Warehouse/Manufacturing Building