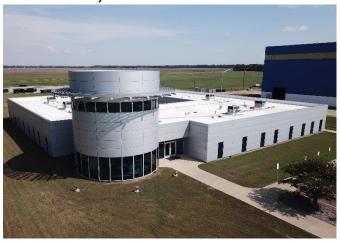

# For Sale 202,000 Sq. Ft. **Crane Served Manufacturing Facility**





1001 Schulz Blvd. Robinsonville, MS 38664





#### **Property Features:**

Total Sq. Ft: 202,000 Sq. Ft. Manufacturing/Assembly: 186,000 Sq. Ft. **Total Office:** 16,000 Sq. Ft. Dock Doors: 1 (expandable) Grade Door: 9 (16'x14')

Ceiling Clear: 24' – 47' (under crane)

Sprinklers: Wet

Electricity: 3 Phase, 480V 4,000 amp - Separate office building with 30 private

**Built:** 2012

#### **Miscellaneous:**

- Facility situated on 100 Acres.
- 2.5 Acres Drop lot; Can further expand
- Fully crane served, two 50/10-ton & One 10 ton cranes the high bay; Six 10-ton cranes in the low bay
- Fully fenced; Driveways around the facility
- Controlled access with truck scale in place
  - offices, two conference rooms, & breakroom

## Commercial Memphis & Industrial

Exclusive Agent

Ed Larkin: Ed@memphisci.com (901)-351-3961 Cell:

Stefan Feick: