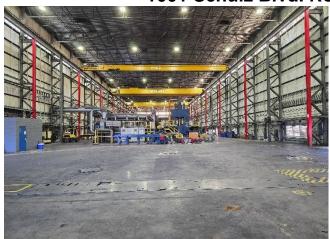

#### **Property Features:**

Total Sq. Ft: 202,000 Sq. Ft. Manufacturing/Assembly: 186,000 Sq. Ft. **Total Office:** 16,000 Sq. Ft. Dock Doors: 1 (expandable) Grade Door: 9 (16'x14')

Ceiling Clear: 24' – 47' (under crane)

#### **Miscellaneous:**

- Facility situated on 100 Acres.
- 2.5 Acres Drop lot; Can further expand
- Fully crane served, two 50/10-ton & One 10 ton cranes the high bay; Six 10-ton cranes in the low bay
- Fully fenced; Driveways around the facility
- Controlled access with truck scale in place
  - offices, two conference rooms, & breakroom