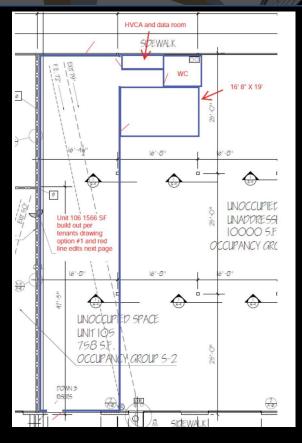

# BIZ PARK 29, GEORGETOWN, TX

Bldg 8, S. 165 | 3871 | 1820 SF | 100% HVAC | \$12 psf nnn

Bldg 9, S. 106 | 3875 | 5000 SF Full Buildout, private offices, conference kitchen, showroom |100% HVAC | \$12.15 psf nnn

#### BLDG 15 SUITE 20

BLDG 12 SUITE 1273

BLDG 9, Suite 106 5,000 SF

Full buildout, private offices, showroom/open space, kitchen/break, pergo & carpet flooring.