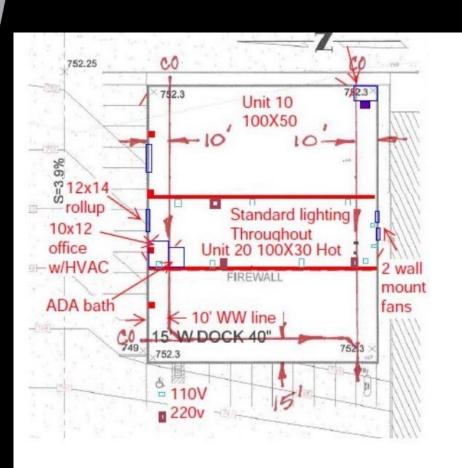

#### BLDG 15 SUITE 20

BLDG 12 SUITE 1273

BLDG 9, Suite 106 5,000 SF

Full buildout, private offices, showroom/open space, kitchen/break, pergo & carpet flooring.