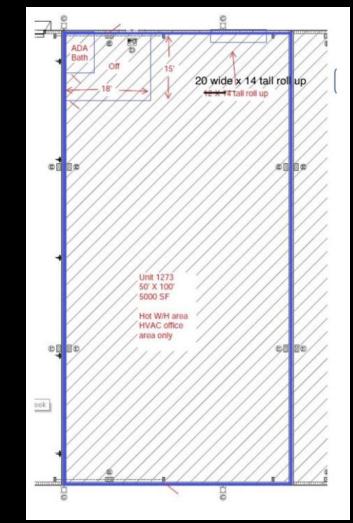

Bldg 11 | 3883 | 1500 SF | \$12 psf nnn

Bldg 12, S. 1245 | 3801 |2450 SF Available | New Finish Out | \$12 psf nnn

Bldg 12, S. 1273 | 3801 | 5000 SF Available | Approx 300 SF HVAC Office | \$11.50 psf nnn

#### BLDG 15 SUITE 20

BLDG 12 SUITE 1273

BLDG 9, Suite 106 5,000 SF

Full buildout, private offices, showroom/open space, kitchen/break, pergo & carpet flooring.