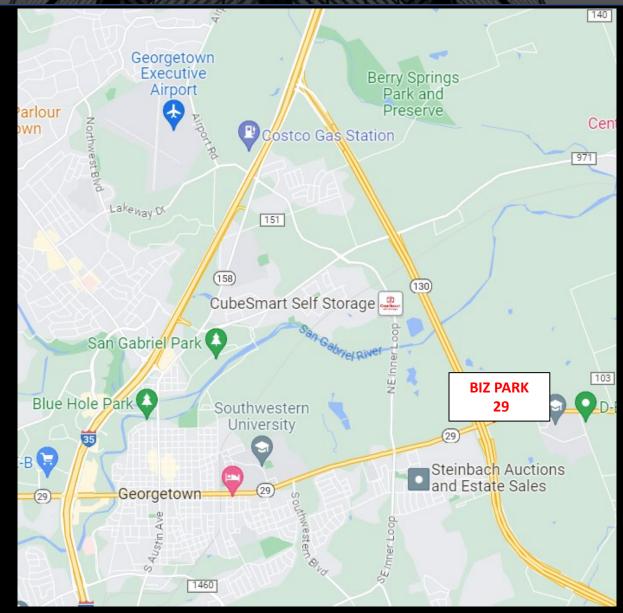

#### 3801, 3871, 3883, 3887 E UNIVERSITY GEORGETOWN, TX

BIZ PARK 29

BIZ PARK 29 A Premier Office/Warehouse Facility Located Conveniently near I30 & FM29 Less Than 2 Miles from IH35

### GEORGETOWN

- Grade High & Dock Level Doors
- HVAC Office Space
- 16-20' Ceiling Height
- 1500 8300 SF Available
- I clock from Confluence of I30 & FM 29
- Within Minutes of IH 35 & Downtown Georgetown