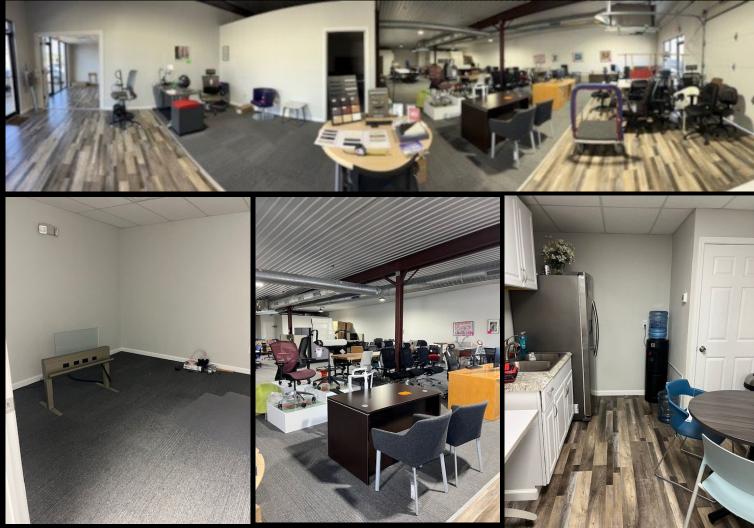

# BIZ PARK 29, GEORGETOWN, TX

Bldg 8, S. 165 | 3871 | 1820 SF | 100% HVAC | \$12 psf nnn

Bldg 9, S. 106 | 3875 | 5000 SF Full Buildout, private offices, conference kitchen, showroom |100% HVAC | \$12.15 psf nnn

#### BLDG 15 SUITE 20

BLDG 12 SUITE 1273

BLDG 9, Suite 106 5,000 SF

Full buildout, private offices, showroom/open space, kitchen/break, pergo & carpet flooring.