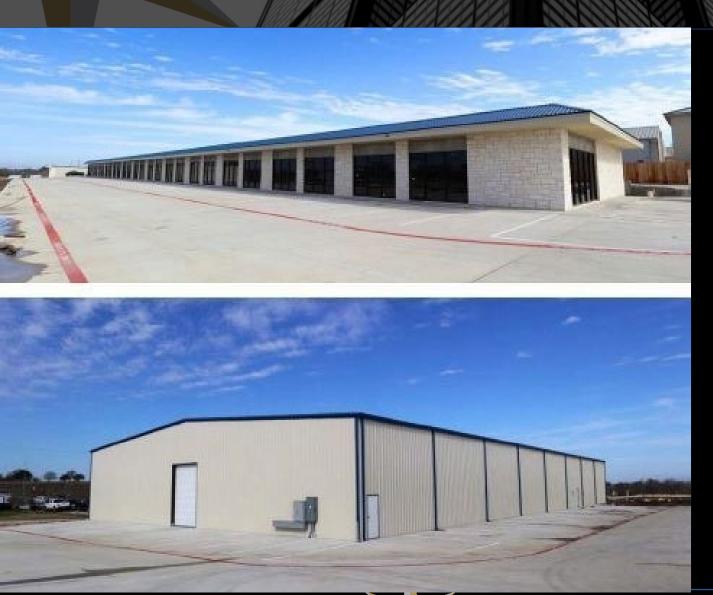

# OFFICE / WAREHOUSE

#### 3801, 3871, 3883, 3887 E UNIVERSITY GEORGETOWN, TX

BIZ PARK 29

BIZ PARK 29 A Premier Office/Warehouse Facility Located Conveniently near I30 & FM29 Less Than 2 Miles from IH35

### GEORGETOWN

- Grade High & Dock Level Doors
- HVAC Office Space
- 16-20' Ceiling Height
- 1500 8300 SF Available
- I clock from Confluence of I30 & FM 29
- Within Minutes of IH 35 & Downtown Georgetown