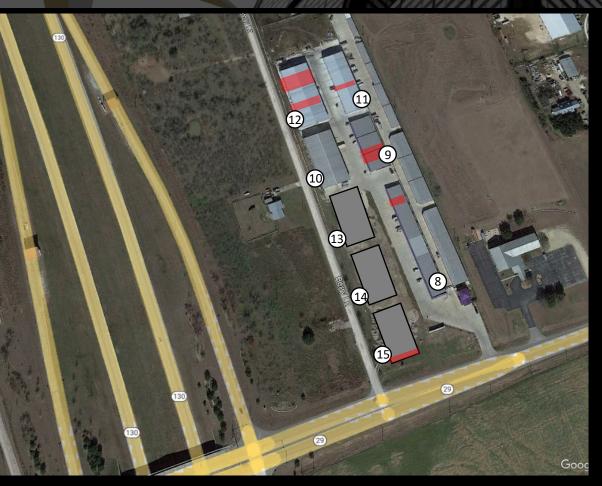

# BIZ PARK 29, GEORGETOWN, TX

Bldg 8, S. 165 | 3871 | 1820 SF | 100% HVAC | \$12 psf nnn

Bldg 9, S. 106 | 3875 | 5000 SF Full Buildout, private offices, conference kitchen, showroom |100% HVAC | \$12.15 psf nnn

Bldg 11 | 3883 | 1500 SF | \$12 psf nnn

Bldg 12, S. 1245 | 3801 |2450 SF Available | New Finish Out | \$12 psf nnn

Bldg 12, S. 1273 | 3801 | 5000 SF Available | Approx 300 SF HVAC Office | \$11.50 psf nnn

Building 15 | 3801 | 1750 SF Available | No Overhead Door | Faces University (SH 29) | \$12 psf nnn