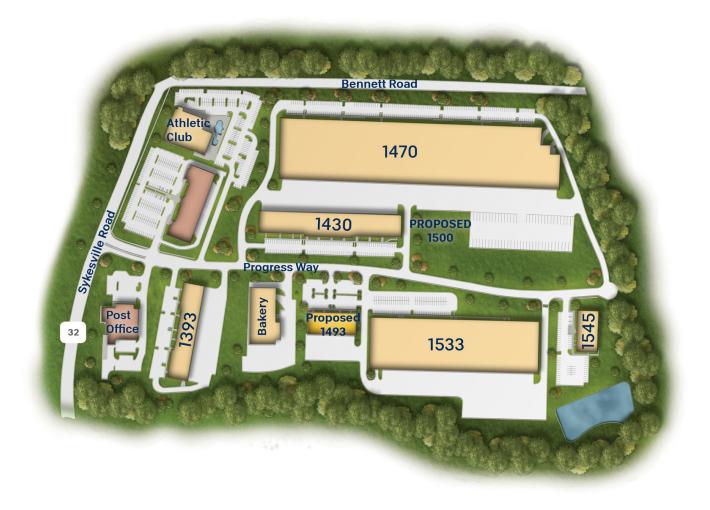

### Site Plan

**Eldersburg Business Center 1** 

1430 Progress Way

Industrial

68,200 SF

"It was always a positive experience with Merritt. In our entire experience with Merritt 'no' was not in their vocabulary. It was always 'we can make that work' or 'we can find a solution to your need' and that set Merritt apart."

## **Building Information**

- Easy access to Route 26, Route 32 and I-695
- Located at Route 32 & Progress Way
- 16', 20', 24' & 28' clear ceiling height
- Rear building docks and drive-ins
- Comcast service available
- Surface parking
- Sprinklered, gas heat, public water and sewer
- Buildings 1393 & 1430: 120/208 volt, 3-phase, 4-wire service
- Buildings 1470 & 1533: 277/480 volt, 3-phase, 4-wire service
- Professionally landscaped
- On-site Merritt Athletic Club
- Carroll County, IR zoning: office, manufacturing, warehousing/distribution