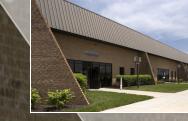

# **ELDERSBURG BUSINESS CENTER 1**

1430 PROGRESS WAY, ELDERSBURG, MD 21784

IN CASE OF MERICENCY CA

## **Building Information**

- Easy access to Route 26, Route 32 and I-695
- Located at Route 32 & Progress Way
- 16', 20', 24' & 28' clear ceiling height
- Rear building docks and drive-ins
- Comcast service available
- Surface parking
- Sprinklered, gas heat, public water and sewer
- Buildings 1393 & 1430: 120/208 volt, 3-phase, 4-wire service
- Buildings 1470 & 1533: 277/480 volt, 3-phase, 4-wire service
- Professionally landscaped
- On-site Merritt Athletic Club
- Carroll County, IR zoning: office, manufacturing, warehousing/distribution