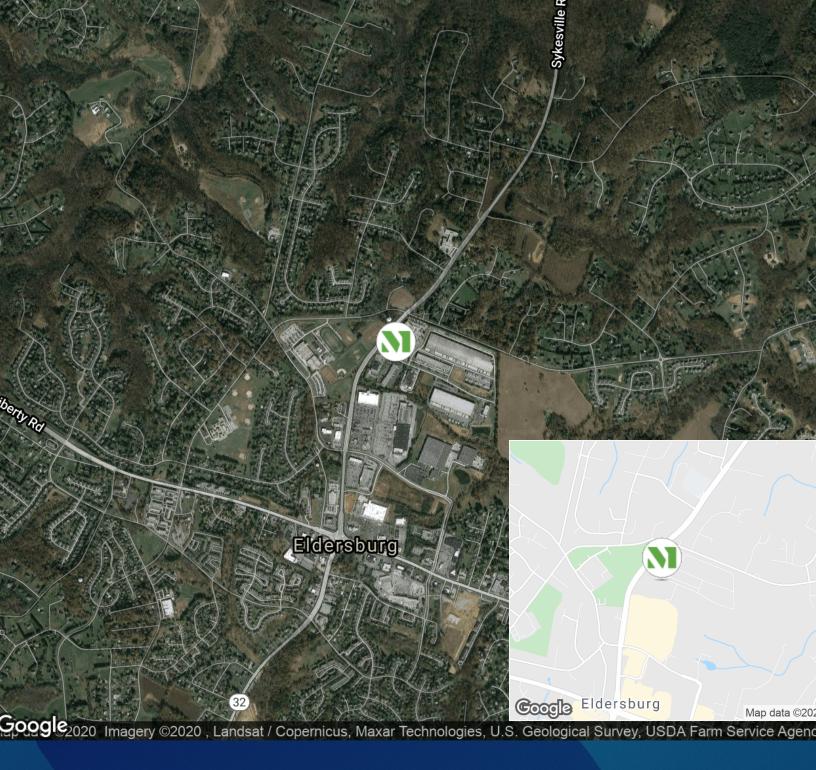

## **Building Information**

- Easy access to Route 26, Route 32 and I-695
- Located at Route 32 & Progress Way
- 16', 20', 24' & 28' clear ceiling height
- Rear building docks and drive-ins
- Comcast service available
- Surface parking
- Sprinklered, gas heat, public water and sewer
- Buildings 1393 & 1430: 120/208 volt, 3-phase, 4-wire service
- Buildings 1470 & 1533: 277/480 volt, 3-phase, 4-wire service
- Professionally landscaped
- On-site Merritt Athletic Club
- Carroll County, IR zoning: office, manufacturing, warehousing/distribution

#### **Surrounding Amenities**

- Merritt Clubs
- Starbucks
- Denny's
- Panera Bread
- Glory Days Grill
- PNC

- Qdoba Mexican Grill
- Safeway
- Walgreens
- CVS
- Wells Fargo
- The Home Depot