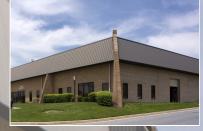

# **ELDERSBURG BUSINESS CENTER 1**

1430 PROGRESS WAY, ELDERSBURG, MD 21784

IN CASE OF MERICENCY CA

## **Building Information**

- Easy access to Route 26, Route 32 and I-695
- Located at Route 32 & Progress Way
- 16', 20', 24' & 28' clear ceiling height
- Rear building docks and drive-ins
- Comcast service available
- Surface parking
- Sprinklered, gas heat, public water and sewer
- Buildings 1393 & 1430: 120/208 volt, 3-phase, 4-wire service
- Buildings 1470 & 1533: 277/480 volt, 3-phase, 4-wire service
- Professionally landscaped
- On-site Merritt Athletic Club
- Carroll County, IR zoning: office, manufacturing, warehousing/distribution