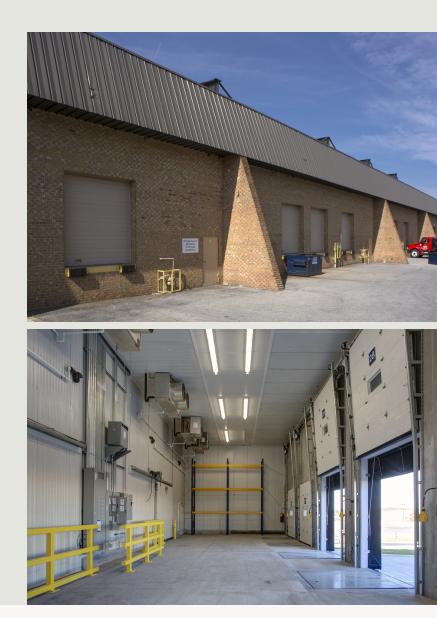

## **Building Information**

- Easy access to Route 26, Route 32 and I-695
- Located at Route 32 & Progress Way
- 16', 20', 24' & 28' clear ceiling height
- Rear building docks and drive-ins
- Comcast service available
- Surface parking
- Sprinklered, gas heat, public water and sewer
- Buildings 1393 & 1430: 120/208 volt, 3-phase, 4-wire service
- Buildings 1470 & 1533: 277/480 volt, 3-phase, 4-wire service
- Professionally landscaped
- On-site Merritt Athletic Club
- Carroll County, IR zoning: office, manufacturing, warehousing/distribution