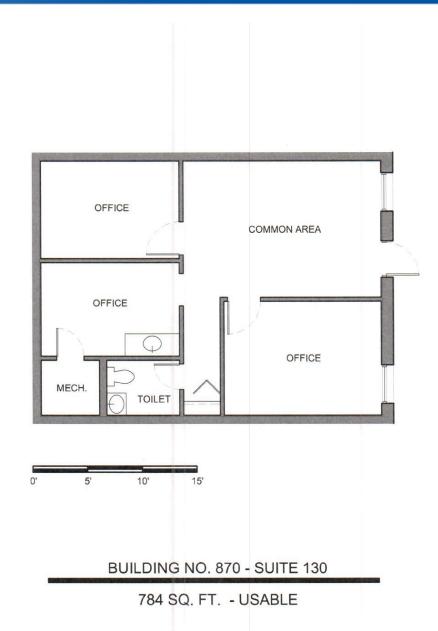

| BLDG | SUITE | SIZE (SF) | MONTHLY RENT      | DESCRIPTION                            | Availability |
|------|-------|-----------|-------------------|----------------------------------------|--------------|
| 850  | 119   | 805 SF    | \$1,007 Per Month | 2 private offices with windows,Kitchen | ASAP         |
| 850  | 125-Y | 530 SF    | \$1,000 Per month | I private office with kitchen area     | ASAP         |