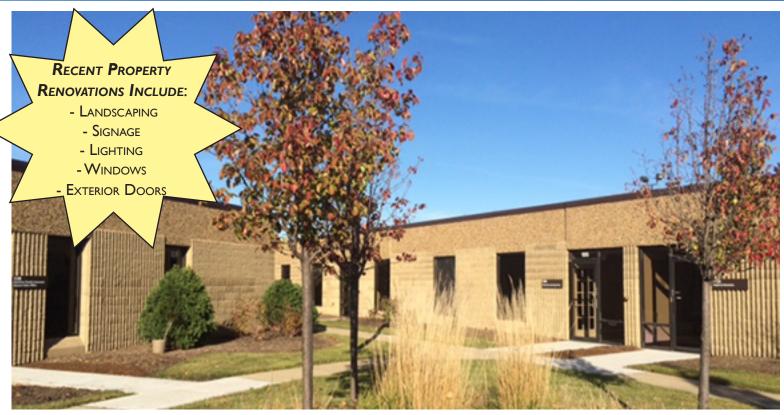

#### **BUILDING FEATURES:**

- "Get me out of the house!" Office Space
- Ideal for Start-Up Businesses
- Single-Story Direct-Access Buildings with 24-Hour Access
- Perfect space for Accountants, Therapists,
  Attorneys and Other Independent Professionals
  AVAILABLE SPACE:
- High-End office build outs
- Ample Parking for Client Visitation
- Easy Access from Higgins, Plum Grove Rd, and Woodfield Rd
- Next to LifeTime Fitness and Bank of America
- Just minutes away from Woodfield Mall!