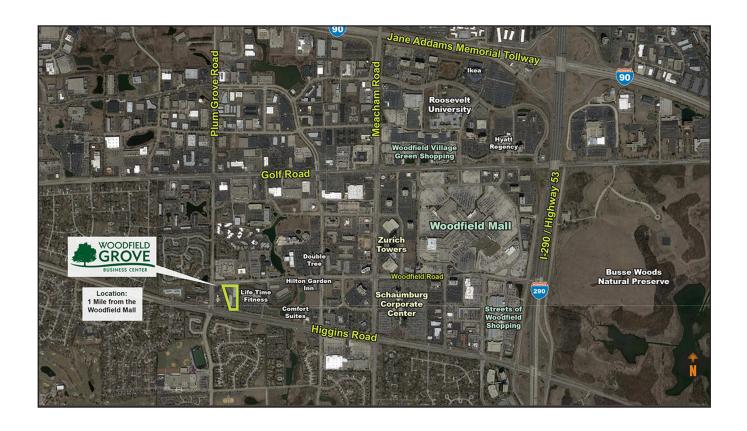

#### **BUILDING FEATURES:**

- "Get me out of the house!" Office Space
- Ideal for Start-Up Businesses
- Single-Story Direct-Access Buildings with 24-Hour Access
- Perfect space for Accountants, Therapists,
  Attorneys and Other Independent Professionals
  AVAILABLE SPACE:
- High-End office build outs
- Ample Parking for Client Visitation
- Easy Access from Higgins, Plum Grove Rd, and Woodfield Rd
- Next to LifeTime Fitness and Bank of America
- Just minutes away from Woodfield Mall!