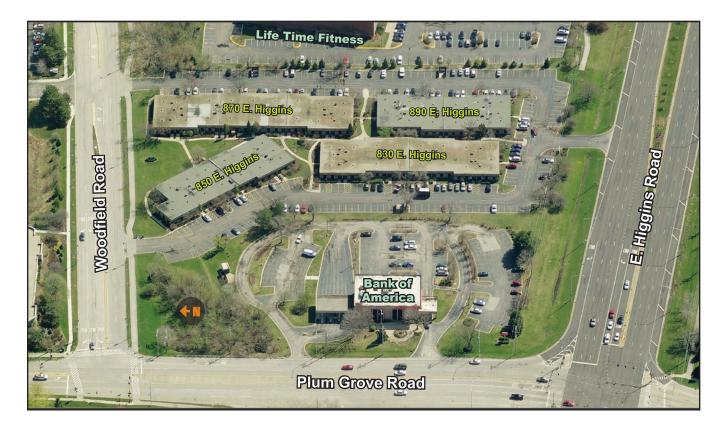

Woodfield Grove Business Center 830-890 E Higgins Rd, Schaumburg, IL

Woodfield Grove Business Center 830-890 E Higgins Rd, Schaumburg, IL

Woodfield Grove Business Center 830-890 E Higgins Rd, Schaumburg, IL