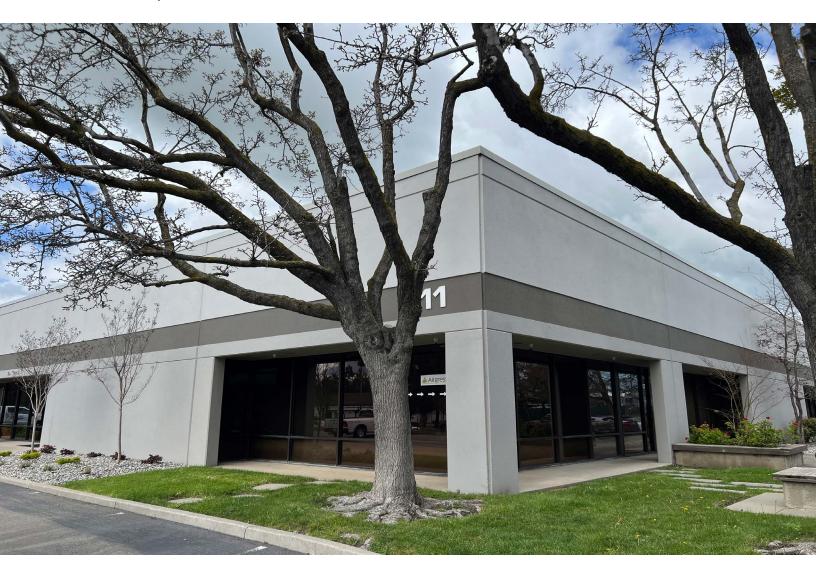

# 111 Lindbergh Ave. Ste. F

Livermore, CA

## PROPERTY FEATURES

- ±8,963 SF
- Flex/Office/R&D
- Corner unit
- Extensive glassline
- 100% HVAC
- · High ceilings, tech/flex design
- Divisible to  $\pm 3,000$  and  $\pm 6,000$  SF

- Ample parking
- Quick access to I-580
- Nearby amenities
- Available now
- Asking price: \$1.25/sf, net of ±\$0.40/sf in expenses
- Call for more information and to arrange a tour