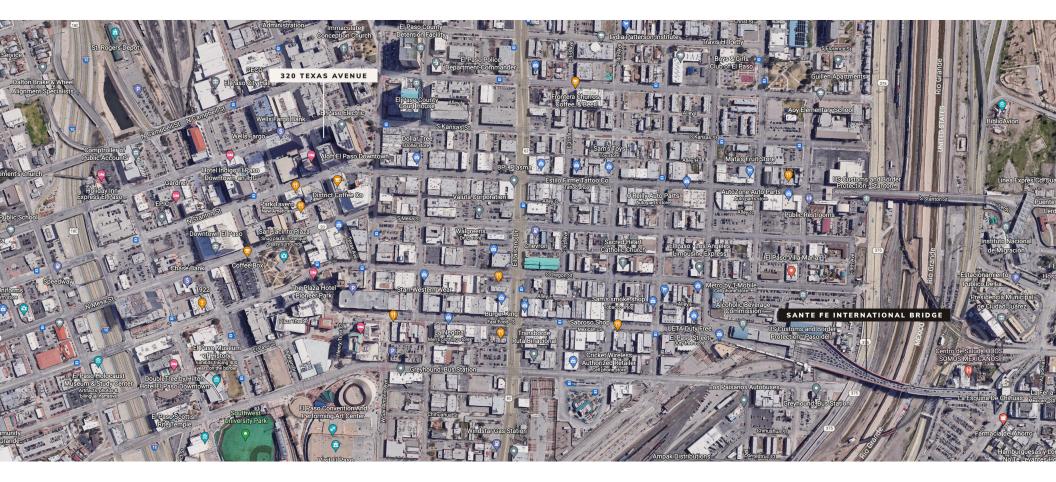

Discover the perfect office space in the vibrant heart of downtown El Paso, located at the bustling intersection of Texas Ave and Kansas Street! This stylish three-story executive building offers an array of fantastic amenities, including convenient underground designated parking, making it a premier choice for professionals.

With easy access to I-10, Paisano St., and HW 375, plus its proximity to one of the busiest international ports of entry, this building is perfect for businesses looking to thrive in a dynamic, fast-paced environment. Long-term tenants can also enjoy signage opportunities and the chance to apply for El Paso's Downtown Management District Facade Grant, among other benefits.