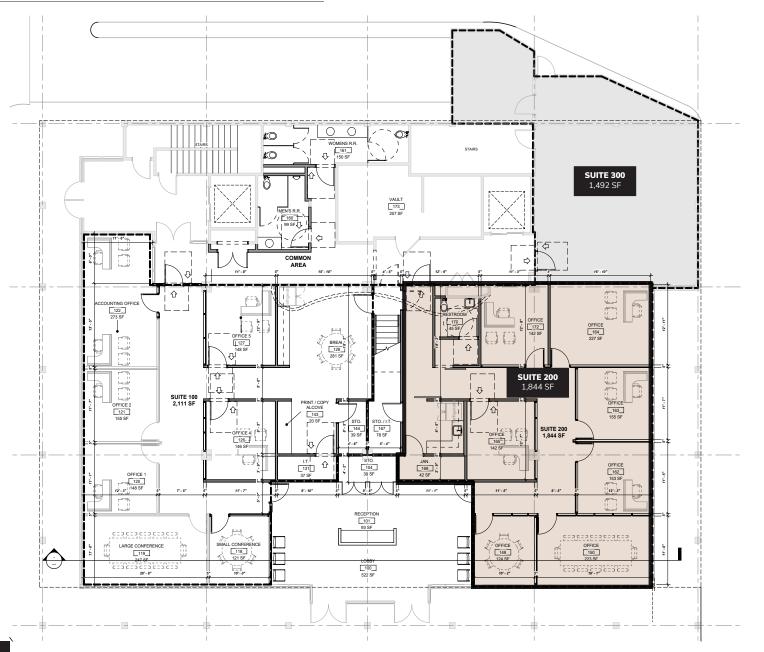

## SITE SPECIFICATIONS

| Total SF       | 26,178 SF          |
|----------------|--------------------|
| Stories        | 3                  |
| Building Class | В                  |
| Lease Rate     | Call for Rates     |
| Lease Type     | Full service gross |
| Zoning         | C-5                |

AVAILABLE SPACE 3,336 SF

## **PROPERTY INFORMATION**

- Ground floor and penthouse suite available
- Full service gross
- Designated underground parking for tenant and visitors
- Concessions
- Signage Opportunity