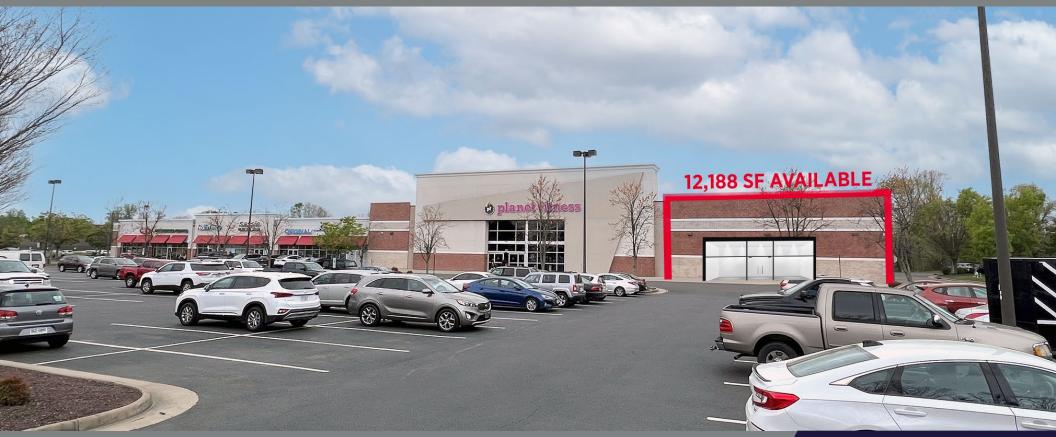

#### RETAIL FOR SUBLEASE

### **PROPERTY OVERVIEW**

- 12,188 RSF for Sublease
- Ideal location off Route 360 and Bell Creek Road
- Monument signage available
- 12,000 VPD along Bell Creek Road
- 50,000 VPD along Route 360