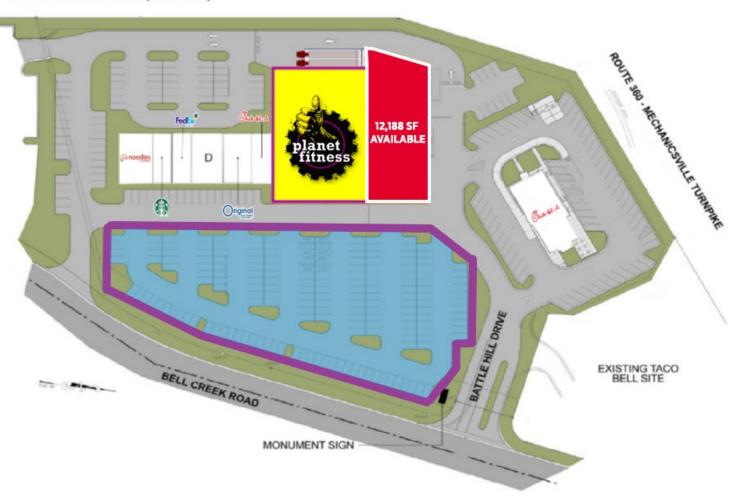

Member of the Cushman & Wakefield Alliance

Cushman & Wakefield | Thalhimer © 2025. No warranty or representation, express or implied, is made to the accuracy or completeness of the information contained herein, and same is submitted subject to errors, omissions, change of price, rental or other conditions, withdrawal without notice, and to any special listing conditions imposed by the property owner(s). As applicable, we make no representation as to the condition of the property (or properties) in question.

#### RETAIL FOR SUBLEASE



### **PROPERTY OVERVIEW**

- 12,188 RSF for Sublease
- Ideal location off Route 360 and Bell Creek Road
- Monument signage available
- 12,000 VPD along Bell Creek Road
- 50,000 VPD along Route 360

### JOIN NEIGHBORING TENANTS





#### PROPERTY SITE PLAN



INTERSTATE ROUTE I-295 (EXIT RAMP)

#### LOCATION AERIAL



#### **RETAIL FOR SUBLEASE**



#### For more information, please contact:

Jim Ashby | jim.ashby@thalhimer.com | 804 697 3455 Nicki Jassy | nicki.jassy@thalhimer.com | 804 697 3433

Independently Owned and Operated / A Member of the Cushman & Wakefield Alliance



Thalhimer Center 11100 W. Broad Street Glen Allen, VA 23060 thalhimer.com

Cushman & Wakefield | Thalhimer © 2025. No warranty or representation, express or implied, is made to the accuracy or completeness of the information contained herein, and same is submitted subject to errors, omissions, change of price, rental or other conditions, withdrawal without notice, and to any special listing conditions imposed by the property owner(s). As applicable, we make no represe