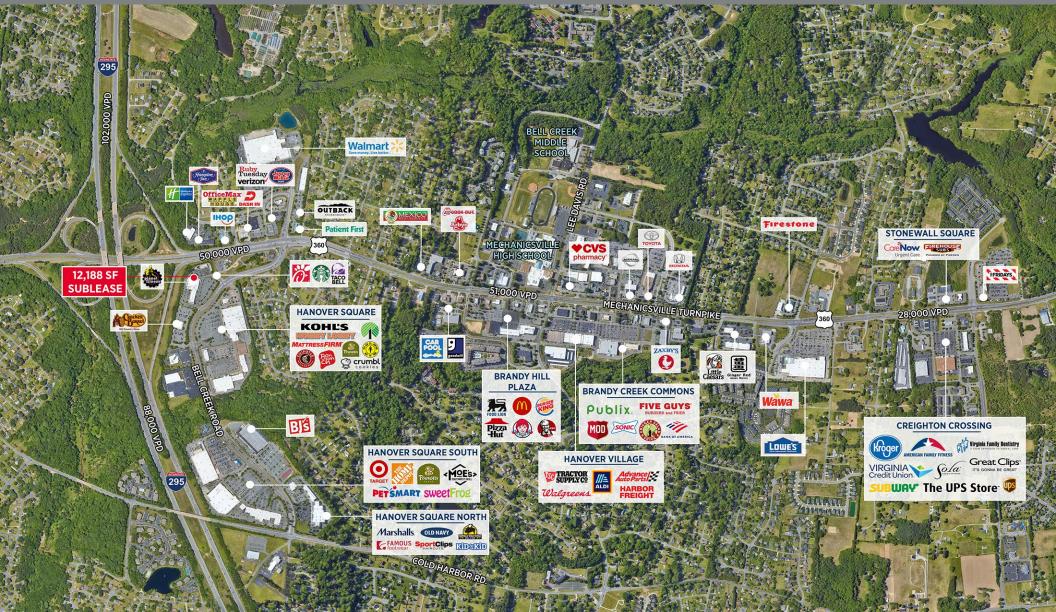

### **PROPERTY OVERVIEW**

- 12,188 RSF for Sublease
- Ideal location off Route 360 and Bell Creek Road
- Monument signage available
- 12,000 VPD along Bell Creek Road
- 50,000 VPD along Route 360

### JOIN NEIGHBORING TENANTS

#### LOCATION AERIAL