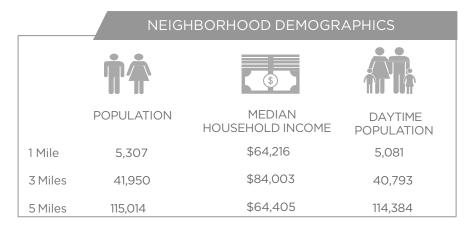

### **PROPERTY OVERVIEW**

- 12,188 RSF for Sublease
- Ideal location off Route 360 and Bell Creek Road
- Monument signage available
- 12,000 VPD along Bell Creek Road
- 50,000 VPD along Route 360