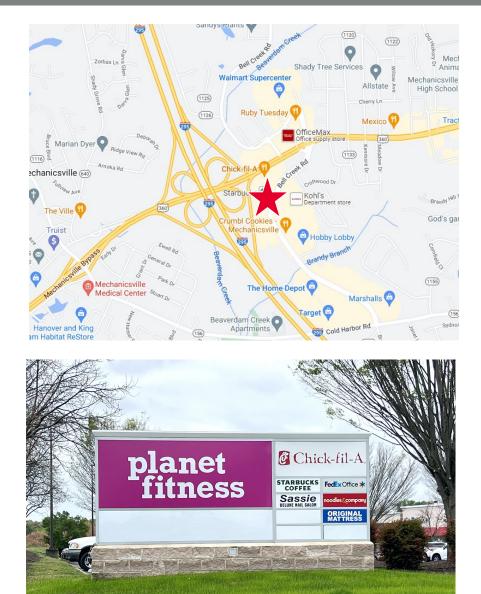

A

Retail for Sublease | Prominent Location at Entrance to Hanover Square



JIM ASHBY Senior Vice President 804 697 3455 jim.ashby@thalhimer.com NICKI JASSY Senior Vice President 804 697 3433 nicki.jassy@thalhimer.com



Independently Owned and Operated / A Member of the Cushman & Wakefield Alliance

Cushman & Wakefield | Thalhimer © 2025. No warranty or representation, express or implied, is made to the accuracy or completeness of the information contained herein, and same is submitted subject to errors, omissions, change of price, rental or other conditions, withdrawal without notice, and to any special listing conditions imposed by the property owner(s). As applicable, we make no representation as to the condition of the property (or properties) in question.

#### RETAIL FOR SUBLEASE



### **PROPERTY OVERVIEW**

- 12,188 RSF for Sublease
- Ideal location off Route 360 and Bell Creek Road
- Monument signage available
- 12,000 VPD along Bell Creek Road
- 50,000 VPD along Route 360

### JOIN NEIGHBORING TENANTS





#### PROPERTY SITE PLAN



INTERSTATE ROUTE I-295 (EXIT RAMP)

#### LOCATION AERIAL



#### **RETAIL FOR SUBLEASE**



#### For more information, please contact:

Jim Ashby | jim.ashby@thalhimer.com | 804 697 3455 Nicki Jassy | nicki.jassy@thalhimer.com | 804 697 3433

Independently Owned and Operated / A Member of the Cushman & Wakefield Alliance



Thalhimer Center 11100 W. Broad Street Glen Allen, VA 23060 thalhimer.com

Cushman & Wakefield | Thalhimer © 2025. No warranty or representation, express or implied, is made to the accuracy or completeness of the