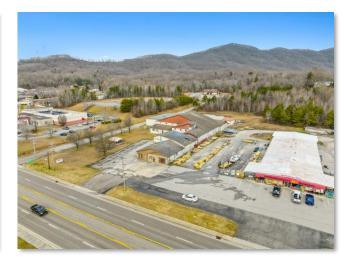

### PROPERTY OVERVIEW

Located on 4.53 acres along Knoxville Hwy in Wartburg, TN, this climate-controlled industrial property offers 24,960 SF of space for manufacturing, assembly or storage needs. The warehouse features clear heights ranging from 12' to 18', three grade-level doors, 3-phase power and LED lighting. The 2-story office area includes five private offices, a conference room, reception area, a break room with a kitchenette, and three restrooms. The property also features a large lay down yard in the rear, two outdoor covered storage spaces, and security cameras.

### OFFERING SUMMARY

| BUILDING SIZE: | 24,960 SF       |
|----------------|-----------------|
| LOT SIZE:      | 4.53 Acres      |
| PRICE:         | \$1,175,000 .00 |
| YEAR BUILT:    | 1984            |
| ZONING:        | B2              |
|                |                 |

# **EXTERIOR PHOTOS**