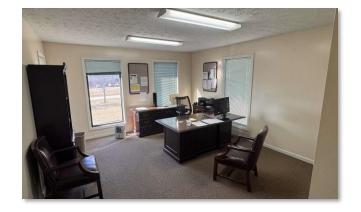

### PROPERTY OVERVIEW

Located on 4.53 acres along Knoxville Hwy in Wartburg, TN, this climate-controlled industrial property offers 24,960 SF of space for manufacturing, assembly or storage needs. The warehouse features clear heights ranging from 12' to 18', three grade-level doors, 3-phase power and LED lighting. The 2-story office area includes five private offices, a conference room, reception area, a break room with a kitchenette, and three restrooms. The property also features a large lay down yard in the rear, two outdoor covered storage spaces, and security cameras.

# **INTERIOR PHOTOS**