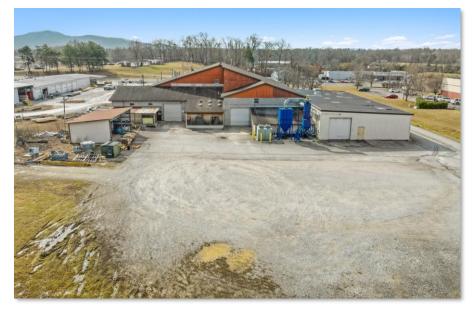

|

### **PROPERTY HIGHLIGHTS**

- 12'-18' Clear Height
- 2-Story Office Space
- 100% Climate Controlled
- 3 Grade Level Doors
- 480 V 3 Phase Power, 1,041 Amps

- Pneumatic Air Lines
- Paved Yard
- Security Cameras
- Two (2) 2.5" Natural Gas Lines
- LED Lighting in Production Areas

# **PROPERTY SUMMARY**



## LOCATION INFORMATION

| STREET ADDRESS   | 1237 Knoxville Hwy                |
|------------------|-----------------------------------|
| CITY, STATE, ZIP | Wartburg, TN 37887                |
| COUNTY           | Morgan                            |
| MARKET           | Morgan County                     |
| SUB-MARKET       | Wartburg                          |
| CROSS-STREETS    | Knoxville Hwy & Morgan County Hwy |
|                  |                                   |



## **BUILDING INFORMATION**

| BUILDING CLASS         | В      |
|------------------------|--------|
| OCCUPANCY %            | 0.0%   |
| TENANCY                | Single |
| MAX CEILING HEIGHT     | 18 ft  |
| MINIMUM CEILING HEIGHT | 12 ft  |
| NUMBER OF FLOORS       | 1      |
| YEAR BUILT             | 1984   |
|                        |        |

1237 Knoxville Hwy Wartburg, TN 37887

NEWMARK | SVN 3

# **BUILDING LAYOUT**



## **PROPERTY SUMMARY**





## LOCATION INFORMATION

| BUILDING NAME    | Former Bodycote Facility<br>Wartburg, TN |
|------------------|------------------------------------------|
| STREET ADDRESS   | 1237 Knoxville Hwy                       |
| CITY, STATE, ZIP | Wartburg, TN 37887                       |
| COUNTY           | Morgan