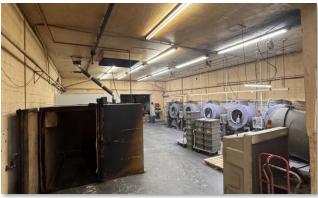

### PROPERTY OVERVIEW

Located on 4.53 acres along Knoxville Hwy in Wartburg, TN, this climate-controlled industrial property offers 24,960 SF of space for manufacturing, assembly or storage needs. The warehouse features clear heights ranging from 12' to 18', three grade-level doors, 3-phase power and LED lighting. The 2-story office area includes five private offices, a conference room, reception area, a break room with a kitchenette, and three restrooms. The property also features a large lay down yard in the rear, two outdoor covered storage spaces, and security cameras.

# **INTERIOR PHOTOS**