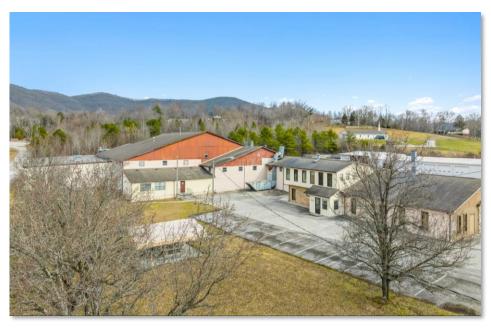

# **1237 KNOXVILLE HWY** WARTBURG, TN 37887 NEWMARK

### PROPERTY SUMMARY





### PROPERTY OVERVIEW

Located on 4.53 acres along Knoxville Hwy in Wartburg, TN, this climate-controlled industrial property offers 24,960 SF of space for manufacturing, assembly or storage needs. The warehouse features clear heights ranging from 12' to 18', three grade-level doors, 3-phase power and LED lighting. The 2-story office area includes five private offices, a conference room, reception area, a break room with a kitchenette, and three restrooms. The property also features a large lay down yard in the rear, two outdoor covered storage spaces, and security cameras.

### OFFERING SUMMARY

| BUILDING SIZE: | 24,960 SF       |
|----------------|-----------------|
| LOT SIZE:      | 4.53 Acres      |
| PRICE:         | \$1,175,000 .00 |
| YEAR BUILT:    | 1984            |
| ZONING: