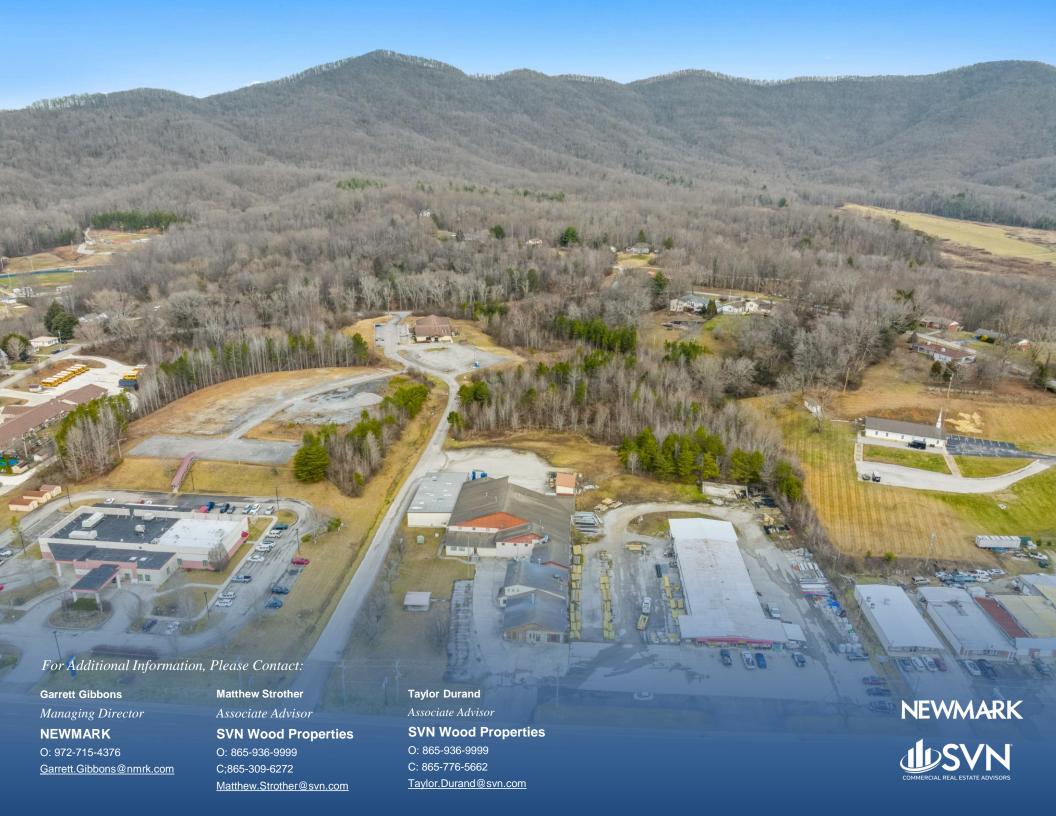

(MALE)                   |   | 40             |   | 40             |    | 41          |
| AVERAGE AGE (FEMALE)                 |   | 43             |   | 43             |    | 43          |
|                                      |   |                |   |                |    |             |
| HOUSEHOLDS & INCOME                  | 3 | MILES          | 5 | MILES          | 10 | MILES       |
| HOUSEHOLDS & INCOME TOTAL HOUSEHOLDS | 3 | MILES<br>1,551 | 5 | MILES<br>2,318 | 10 | MILES 5,569 |
|                                      | 3 |                | 5 |                | 10 |             |
| TOTAL HOUSEHOLDS                     | 3 | 1,551          | 5 | 2,318          | 10 | 5,569       |

Demographics data derived from AlphaMap



1237 Knoxville Hwy Wartburg, TN 37887 NEWMARK | SVN 10