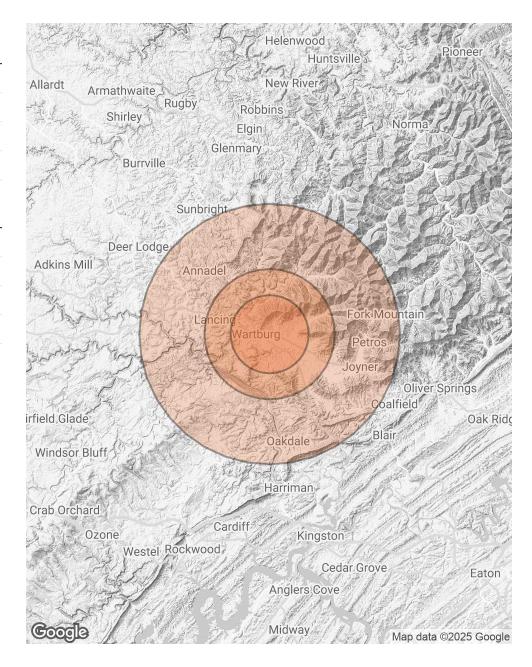

|   | 41             |    | 42          |
| AVERAGE AGE (MALE)                   |   | 40             |   | 40             |    | 41          |
| AVERAGE AGE (FEMALE)                 |   | 43             |   | 43             |    | 43          |
|                                      |   |                |   |                |    |             |
| HOUSEHOLDS & INCOME                  | 3 | MILES          | 5 | MILES          | 10 | MILES       |
| HOUSEHOLDS & INCOME TOTAL HOUSEHOLDS | 3 | MILES<br>1,551 | 5 | MILES<br>2,318 | 10 | MILES 5,569 |
|                                      | 3 |                | 5 |                | 10 |             |
| TOTAL HOUSEHOLDS                     | 3 | 1,551          | 5 | 2,318          | 10 | 5,569       |

Demographics data derived from AlphaMap



1237 Knoxville Hwy Wartburg, TN 37887 NEWMARK | SVN 10