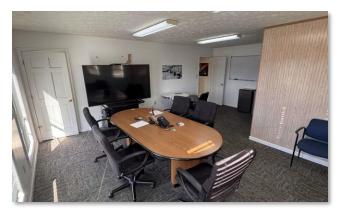

# **INTERIOR PHOTOS**

### PROPERTY OVERVIEW

Located on 4.53 acres along Knoxville Hwy in Wartburg, TN, this climate-controlled industrial property offers 24,960 SF of space for manufacturing, assembly or storage needs. The warehouse features clear heights ranging from 12' to 18', three grade-level doors, 3-phase power and LED lighting. The 2-story office area includes five private offices, a conference room, reception area, a break room with a kitchenette, and three restrooms. The property also features a large lay down yard in the rear, two outdoor covered storage spaces, and security cameras.