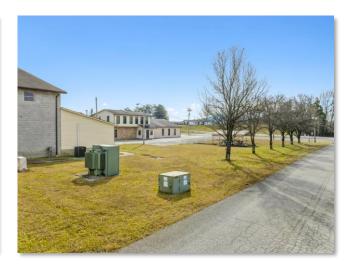

# **EXTERIOR PHOTOS**

### PROPERTY OVERVIEW

Located on 4.53 acres along Knoxville Hwy in Wartburg, TN, this climate-controlled industrial property offers 24,960 SF of space for manufacturing, assembly or storage needs. The warehouse features clear heights ranging from 12' to 18', three grade-level doors, 3-phase power and LED lighting. The 2-story office area includes five private offices, a conference room, reception area, a break room with a kitchenette, and three restrooms. The property also features a large lay down yard in the rear, two outdoor covered storage spaces, and security cameras.