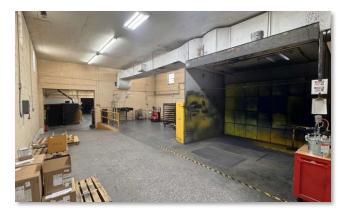

# **INTERIOR PHOTOS**

### PROPERTY OVERVIEW

Located on 4.53 acres along Knoxville Hwy in Wartburg, TN, this climate-controlled industrial property offers 24,960 SF of space for manufacturing, assembly or storage needs. The warehouse features clear heights ranging from 12' to 18', three grade-level doors, 3-phase power and LED lighting. The 2-story office area includes five private offices, a conference room, reception area, a break room with a kitchenette, and three restrooms. The property also features a large lay down yard in the rear, two outdoor covered storage spaces, and security cameras.