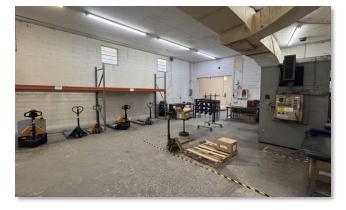

DRESS   | 1237 Knoxville Hwy                       |
| CITY, STATE, ZIP | Wartburg, TN 37887                       |
| COUNTY           | Morgan                                   |
| MARKET           | Morgan County                            |
| SUB-MARKET       | Wartburg                                 |
| CROSS-STREETS    | Knoxville Hwy & Morgan County Hwy        |

## **BUILDING INFORMATION**

| BUILDING CLASS         | В      |
|------------------------|--------|
| OCCUPANCY %            | 0.0%   |
| TENANCY                | Single |
| MAX CEILING HEIGHT     | 18 ft  |
| MINIMUM CEILING HEIGHT | 12 ft  |
| NUMBER OF FLOORS       | 1      |
| YEAR BUILT             | 1984   |
|                        |        |

# **EXTERIOR PHOTOS**













# **INTERIOR PHOTOS**



















# **LOCATION MAP**



1237 Knoxville Hwy Wartburg, TN 37887 8

### **REGIONAL MAP**



### **DEMOGRAPHICS MAP & REPORT**

| POPULATION                           | 3 | MILES          | 5 | MILES          | 10 | MILES       |
|--------------------------------------|---|----------------|---|----------------|----|-------------|
| TOTAL POPULATION                     |   | 5,454          |   | 7,766          |    | 15,951      |
| AVERAGE AGE                          |   | 41             |   | 41             |    | 42          |
| AVERAGE AGE (MALE)                   |   | 40             |   | 40             |    | 41          |
| AVERAGE AGE (FEMALE)                 |   | 43             |   | 43             |    | 43          |
|                                      |   |                |