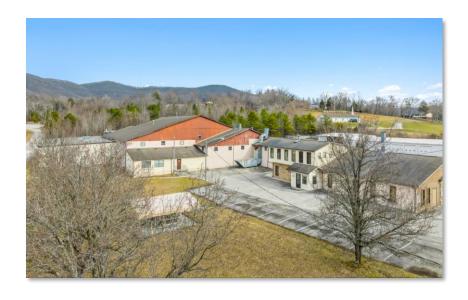

Y, STATE, ZIP | Wartburg, TN 37887                |
| COUNTY           | Morgan                            |
| MARKET           | Morgan County                     |
| SUB-MARKET       | Wartburg                          |
| CROSS-STREETS    | Knoxville Hwy & Morgan County Hwy |
|                  |                                   |



## **BUILDING INFORMATION**

| BUILDING CLASS         | В      |
|------------------------|--------|
| OCCUPANCY %            | 0.0%   |
| TENANCY                | Single |
| MAX CEILING HEIGHT     | 18 ft  |
| MINIMUM CEILING HEIGHT | 12 ft  |
| NUMBER OF FLOORS       | 1      |
| YEAR BUILT             | 1984   |
|                        |        |

1237 Knoxville Hwy Wartburg, TN 37887

NEWMARK | SVN 3

# **BUILDING LAYOUT**



## **PROPERTY SUMMARY**





## LOCATION INFORMATION

| BUILDING NAME    | Former Bodycote Facility<br>Wartburg, TN |
|------------------|------------------------------------------|
| STREET ADDRESS   | 1237 Knoxville Hwy                       |
| CITY, STATE, ZIP | Wartburg, TN 37887                       |
| COUNTY           | Morgan                                   |
| MARKET           | Morgan County                            |
| SUB-MARKET       | Wartburg                                 |
| CROSS-STREETS    | Knoxville Hwy & Morgan County Hwy        |

## **BUILDING INFORMATION**

| BUILDING CLASS         | В      |
|------------------------|--------|
| OCCUPANCY %            | 0.0%   |
| TENANCY                | Single |
| MAX CEILING HEIGHT     | 18 ft  |
| MINIMUM CEILING HEIGHT | 12 ft  |
| NUMBER OF F