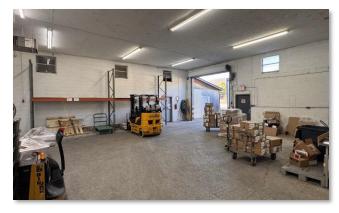

# **INTERIOR PHOTOS**

### PROPERTY OVERVIEW

Located on 4.53 acres along Knoxville Hwy in Wartburg, TN, this climate-controlled industrial property offers 24,960 SF of space for manufacturing, assembly or storage needs. The warehouse features clear heights ranging from 12' to 18', three grade-level doors, 3-phase power and LED lighting. The 2-story office area includes five private offices, a conference room, reception area, a break room with a kitchenette, and three restrooms. The property also features a large lay down yard in the rear, two outdoor covered storage spaces, and security cameras.