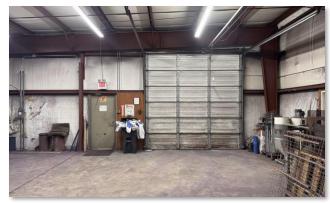

ESS   | 1237 Knoxville Hwy                       |
| CITY, STATE, ZIP | Wartburg, TN 37887                       |
| COUNTY           | Morgan                                   |
| MARKET           | Morgan County                            |
| SUB-MARKET       | Wartburg                                 |
| CROSS-STREETS    | Knoxville Hwy & Morgan County Hwy        |

## **BUILDING INFORMATION**

| BUILDING CLASS         | В      |
|------------------------|--------|
| OCCUPANCY %            | 0.0%   |
| TENANCY                | Single |
| MAX CEILING HEIGHT     | 18 ft  |
| MINIMUM CEILING HEIGHT | 12 ft  |
| NUMBER OF FLOORS       | 1      |
| YEAR BUILT             | 1984   |
|                        |        |

# **EXTERIOR PHOTOS**













# **INTERIOR PHOTOS**



















# **LOCATION MAP**



1237 Knoxville Hwy Wartburg, TN 37887 8

### **REGIONAL MAP**



### **DEMOGRAPHICS MAP & REPORT**

| POPULATION                           | 3 | MILES          | 5 | MILES          | 10 | MILES       |
|--------------------------------------|---|----------------|---|----------------|----|-------------|
| TOTAL POPULATION                     |   | 5,454          |   | 7,766          |    | 15,951      |
| AVERAGE AGE                          |   | 41             |   | 41             |    | 42          |
| AVERAGE AGE (MALE)                   |   | 40             |   | 40             |    | 41          |
| AVERAGE AGE (FEMALE)                 |   | 43             |   | 43             |    | 43          |
|                                      |   |                |