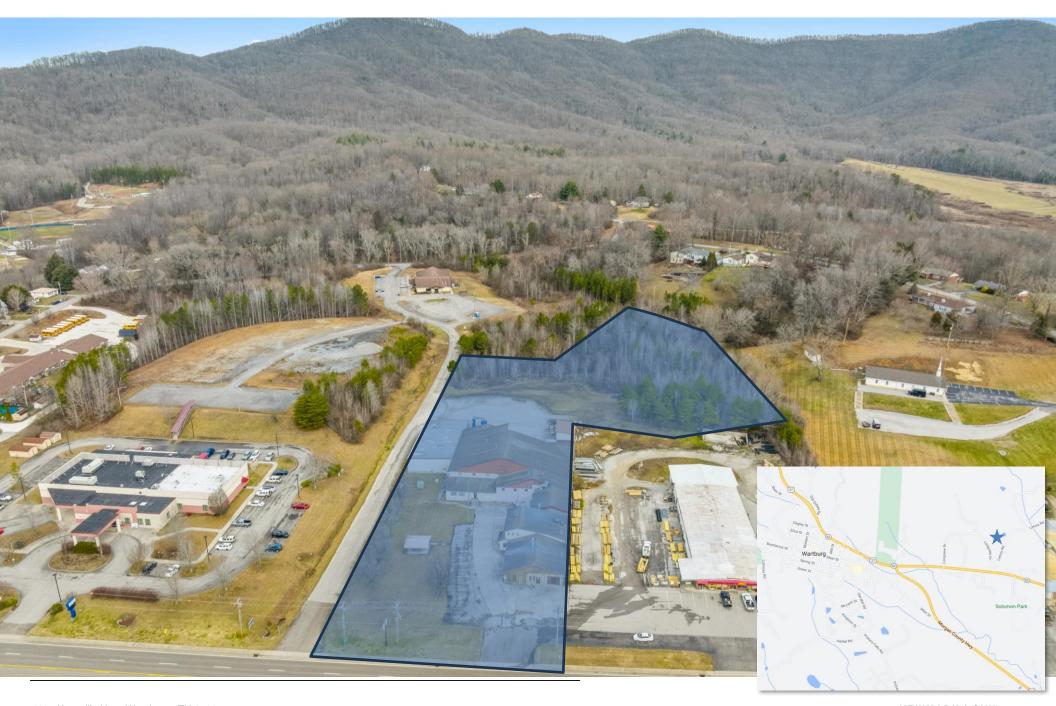

Hwy                       |
| CITY, STATE, ZIP | Wartburg, TN 37887                       |
| COUNTY           | Morgan                                   |
| MARKET           | Morgan County                            |
| SUB-MARKET       | Wartburg                                 |
| CROSS-STREETS    | Knoxville Hwy & Morgan County Hwy        |

## **BUILDING INFORMATION**

| BUILDING CLASS         | В      |
|------------------------|--------|
| OCCUPANCY %            | 0.0%   |
| TENANCY                | Single |
| MAX CEILING HEIGHT     | 18 ft  |
| MINIMUM CEILING HEIGHT | 12 ft  |
| NUMBER OF FLOORS       | 1      |
| YEAR BUILT             | 1984   |
|                        |        |

# **EXTERIOR PHOTOS**













# **INTERIOR PHOTOS**



















# **LOCATION MAP**



1237 Knoxville Hwy Wartburg, TN 37887 8

### **REGIONAL MAP**



### **DEMOGRAPHICS MAP & REPORT**

| POPULATION                           | 3 | MILES          | 5 | MILES          | 10 | MILES       |
|--------------------------------------|---|----------------|---|----------------|----|-------------|
| TOTAL POPULATION                     |   | 5,454          |   | 7,766          |    | 15,951      |
| AVERAGE AGE                          |   | 41             |   | 41             |    | 42          |
| AVERAGE AGE (MALE)                   |   | 40             |   | 40             |    | 41          |
| AVERAGE AGE (FEMALE)                 |   | 43             |   | 43             |    | 43          |
|                                      |   |                |   |                |