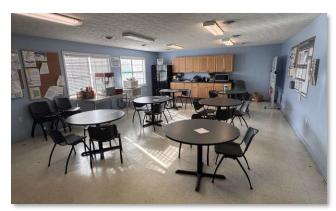

# **INTERIOR PHOTOS**

### PROPERTY OVERVIEW

Located on 4.53 acres along Knoxville Hwy in Wartburg, TN, this climate-controlled industrial property offers 24,960 SF of space for manufacturing, assembly or storage needs. The warehouse features clear heights ranging from 12' to 18', three grade-level doors, 3-phase power and LED lighting. The 2-story office area includes five private offices, a conference room, reception area, a break room with a kitchenette, and three restrooms. The property also features a large lay down yard in the rear, two outdoor covered storage spaces, and security cameras.