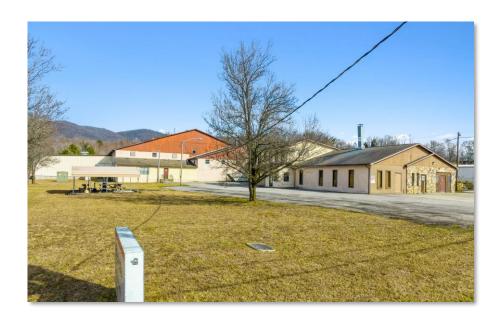

s, a conference room, reception area, a break room with a kitchenette, and three restrooms. The property also features a large lay down yard in the rear, two outdoor covered storage spaces, and security cameras.

### OFFERING SUMMARY

| BUILDING SIZE: | 24,960 SF       |
|----------------|-----------------|
| LOT SIZE:      | 4.53 Acres      |
| PRICE:         | \$1,175,000 .00 |
| YEAR BUILT:    | 1984            |
| ZONING:        | B2              |
|                |                 |

### **PROPERTY HIGHLIGHTS**

- 12'-18' Clear Height
- 2-Story Office Space
- 100% Climate Controlled
- 3 Grade Level Doors
- 480 V 3 Phase Power, 1,041 Amps

- Pneumatic Air Lines
- Paved Yard
- Security Cameras
- Two (2) 2.5" Natural Gas Lines
- LED Lighting in Production Areas

# **PROPERTY SUMMARY**



## LOCATION INFORMATION

| STREET ADDRESS   | 1237 Knoxville Hwy                |
|------------------|-----------------------------------|
| CITY, STATE, ZIP | Wartburg, TN 37887                |
| COUNTY           | Morgan                            |
| MARKET           | Morgan County                     |
| SUB-MARKET       | Wartburg                          |
| CROSS-STREETS    | Knoxville Hwy & Morgan County Hwy |
|                  |                                   |



## **BUILDING INFORMATION**

| BUILDING CLASS         | В      |
|------------------------|--------|
| OCCUPANCY %            | 0.0%   |
| TENANCY                | Single |
| MAX CEILING HEIGHT     | 18 ft  |
| MINIMUM CEILING HEIGHT | 12 ft  |
| NUMBER OF FLOORS       | 1      |
| YEAR BUILT             | 1984