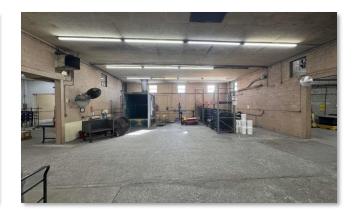

### PROPERTY OVERVIEW

Located on 4.53 acres along Knoxville Hwy in Wartburg, TN, this climate-controlled industrial property offers 24,960 SF of space for manufacturing, assembly or storage needs. The warehouse features clear heights ranging from 12' to 18', three grade-level doors, 3-phase power and LED lighting. The 2-story office area includes five private offices, a conference room, reception area, a break room with a kitchenette, and three restrooms. The property also features a large lay down yard in the rear, two outdoor covered storage spaces, and security cameras.

# **INTERIOR PHOTOS**