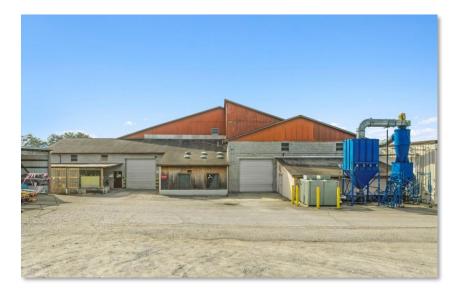

STATE, ZIP | Wartburg, TN 37887                |
| COUNTY           | Morgan                            |
| MARKET           | Morgan County                     |
| SUB-MARKET       | Wartburg                          |
| CROSS-STREETS    | Knoxville Hwy & Morgan County Hwy |
|                  |                                   |



## **BUILDING INFORMATION**

| BUILDING CLASS         | В      |
|------------------------|--------|
| OCCUPANCY %            | 0.0%   |
| TENANCY                | Single |
| MAX CEILING HEIGHT     | 18 ft  |
| MINIMUM CEILING HEIGHT | 12 ft  |
| NUMBER OF FLOORS       | 1      |
| YEAR BUILT             | 1984   |
|                        |        |

1237 Knoxville Hwy Wartburg, TN 37887

NEWMARK | SVN 3

# **BUILDING LAYOUT**



## **PROPERTY SUMMARY**





## LOCATION INFORMATION

| BUILDING NAME    | Former Bodycote Facility<br>Wartburg, TN |
|------------------|------------------------------------------|
| STREET ADDRESS   | 1237 Knoxville Hwy                       |
| CITY, STATE, ZIP | Wartburg, TN 37887                       |
| COUNTY           | Morgan                                   |
| MARKET           | Morgan County                            |
| SUB-MARKET       | Wartburg                                 |
| CROSS-STREETS    | Knoxville Hwy & Morgan County Hwy        |

## **BUILDING INFORMATION**

| BUILDING CLASS         | В      |
|------------------------|--------|
| OCCUPANCY %            | 0.0%   |
| TENANCY                | Single |
| MAX CEILING HEIGHT     | 18 ft  |
| MINIMUM CEILING HEIGHT | 12 ft  |
| NUMBER OF FLO