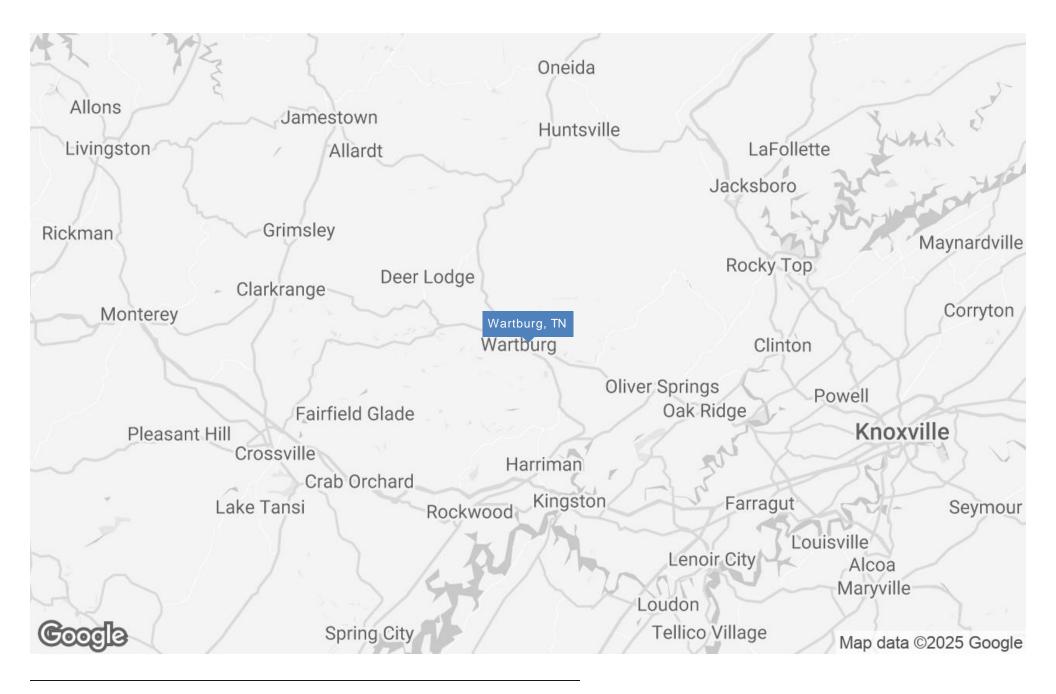

887                       |
| COUNTY           | Morgan                                   |
| MARKET           | Morgan County                            |
| SUB-MARKET       | Wartburg                                 |
| CROSS-STREETS    | Knoxville Hwy & Morgan County Hwy        |

## **BUILDING INFORMATION**

| BUILDING CLASS         | В      |
|------------------------|--------|
| OCCUPANCY %            | 0.0%   |
| TENANCY                | Single |
| MAX CEILING HEIGHT     | 18 ft  |
| MINIMUM CEILING HEIGHT | 12 ft  |
| NUMBER OF FLOORS       | 1      |
| YEAR BUILT             | 1984   |
|                        |        |

# **EXTERIOR PHOTOS**













# **INTERIOR PHOTOS**



















# **LOCATION MAP**



1237 Knoxville Hwy Wartburg, TN 37887 8

### **REGIONAL MAP**



### **DEMOGRAPHICS MAP & REPORT**

| POPULATION                           | 3 | MILES          | 5 | MILES          | 10 | MILES       |
|--------------------------------------|---|----------------|---|----------------|----|-------------|
| TOTAL POPULATION                     |   | 5,454          |   | 7,766          |    | 15,951      |
| AVERAGE AGE                          |   | 41             |   | 41             |    | 42          |
| AVERAGE AGE (MALE)                   |   | 40             |   | 40             |    | 41          |
| AVERAGE AGE (FEMALE)                 |   | 43             |   | 43             |    | 43          |
|                                      |   |                |   |                |    |             |
| HOUSEHOLDS & INCOME                  | 3 | MILE