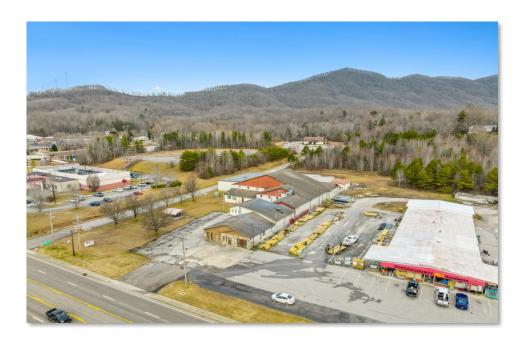

### PROPERTY OVERVIEW

Located on 4.53 acres along Knoxville Hwy in Wartburg, TN, this climate-controlled industrial property offers 24,960 SF of space for manufacturing, assembly or storage needs. The warehouse features clear heights ranging from 12' to 18', three grade-level doors, 3-phase power and LED lighting. The 2-story office area includes five private offices, a conference room, reception area, a break room with a kitchenette, and three restrooms. The property also features a large lay down yard in the rear, two outdoor covered storage spaces, and security cameras.

### OFFERING SUMMARY

| BUILDING SIZE: | 24,960 SF       |
|----------------|-----------------|
| LOT SIZE:      | 4.53 Acres      |
| PRICE:         | \$1,175,000 .00 |
| YEAR BUILT:    | 1984            |
| ZONING:        | B2              |
|                |                 |

### **PROPERTY HIGHLIGHTS**

- 12'-18' Clear Height
- 2-Story Office Space
- 100% Climate Controlled
- 3 Grade Level Doors
- 480 V 3 Phase Power, 1,041 Amps

- Pneumatic Air Lines
- Paved Yard
- Security Cameras
- Two (2) 2.5" Natural Gas Lines
- LED Lighting in Production Areas