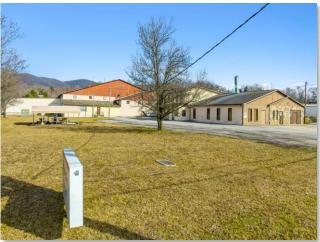

# **EXTERIOR PHOTOS**

### PROPERTY OVERVIEW

Located on 4.53 acres along Knoxville Hwy in Wartburg, TN, this climate-controlled industrial property offers 24,960 SF of space for manufacturing, assembly or storage needs. The warehouse features clear heights ranging from 12' to 18', three grade-level doors, 3-phase power and LED lighting. The 2-story office area includes five private offices, a conference room, reception area, a break room with a kitchenette, and three restrooms. The property also features a large lay down yard in the rear, two outdoor covered storage spaces, and security cameras.