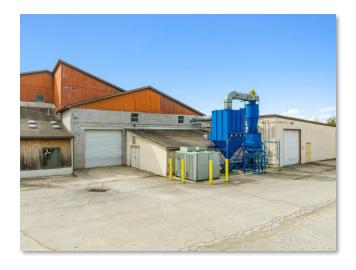

# **EXTERIOR PHOTOS**

### PROPERTY OVERVIEW

Located on 4.53 acres along Knoxville Hwy in Wartburg, TN, this climate-controlled industrial property offers 24,960 SF of space for manufacturing, assembly or storage needs. The warehouse features clear heights ranging from 12' to 18', three grade-level doors, 3-phase power and LED lighting. The 2-story office area includes five private offices, a conference room, reception area, a break room with a kitchenette, and three restrooms. The property also features a large lay down yard in the rear, two outdoor covered storage spaces, and security cameras.

### **PROPERTY HIGHLIGHTS**

- 12'-18' Clear Height
- 2-Story Office Space
- 100% Climate Controlled
- 3 Grade Level Doors
- 480 V 3 Phase Power, 1,041 Amps

- Pneumatic Air Lines
- Paved Yard
- Security Cameras
- Two (2) 2.5" Natural Gas Lines
- LED Lighting in Production Areas