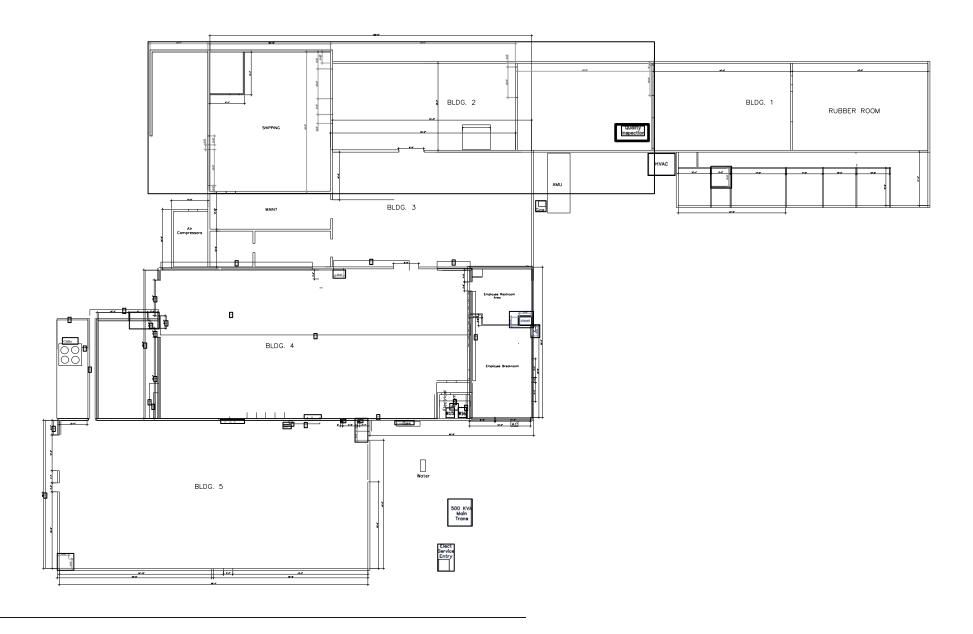

--------------------|
| CITY, STATE, ZIP | Wartburg, TN 37887                |
| COUNTY           | Morgan                            |
| MARKET           | Morgan County                     |
| SUB-MARKET       | Wartburg                          |
| CROSS-STREETS    | Knoxville Hwy & Morgan County Hwy |
|                  |                                   |



## **BUILDING INFORMATION**

| BUILDING CLASS         | В      |
|------------------------|--------|
| OCCUPANCY %            | 0.0%   |
| TENANCY                | Single |
| MAX CEILING HEIGHT     | 18 ft  |
| MINIMUM CEILING HEIGHT | 12 ft  |
| NUMBER OF FLOORS       | 1      |
| YEAR BUILT             | 1984   |
|                        |        |

1237 Knoxville Hwy Wartburg, TN 37887

NEWMARK | SVN 3

# **BUILDING LAYOUT**



## **PROPERTY SUMMARY**





## LOCATION INFORMATION

| BUILDING NAME    | Former Bodycote Facility<br>Wartburg, TN |
|------------------|------------------------------------------|
| STREET ADDRESS   | 1237 Knoxville Hwy                       |
| CITY, STATE, ZIP | Wartburg, TN 37887                       |
| COUNTY           | Morgan                                   |
| MARKET           | Morgan County                            |
| SUB-MARKET       | Wartburg                                 |
| CROSS-STREETS    | Knoxville Hwy & Morgan County Hwy        |

## **BUILDING INFORMATION**

| BUILDING CLASS         | В      |
|------------------------|--------|
| OCCUPANCY %            | 0.0%   |
| TENANCY                | Single |
| MAX CEILING HEIGHT     | 18 ft  |
| MINIMUM CEILING HEIG