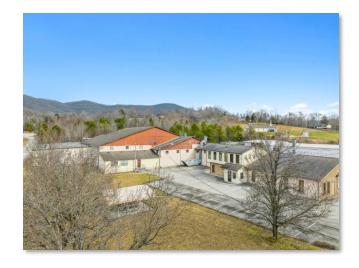

------------------------------------|
| STREET ADDRESS   | 1237 Knoxville Hwy                       |
| CITY, STATE, ZIP | Wartburg, TN 37887                       |
| COUNTY           | Morgan                                   |
| MARKET           | Morgan County                            |
| SUB-MARKET       | Wartburg                                 |
| CROSS-STREETS    | Knoxville Hwy & Morgan County Hwy        |

## **BUILDING INFORMATION**

| BUILDING CLASS         | В      |
|------------------------|--------|
| OCCUPANCY %            | 0.0%   |
| TENANCY                | Single |
| MAX CEILING HEIGHT     | 18 ft  |
| MINIMUM CEILING HEIGHT | 12 ft  |
| NUMBER OF FLOORS       | 1      |
| YEAR BUILT             | 1984   |
|                        |        |

# **EXTERIOR PHOTOS**













# **INTERIOR PHOTOS**



















# **LOCATION MAP**



1237 Knoxville Hwy Wartburg, TN 37887 8

### **REGIONAL MAP**



### **DEMOGRAPHICS MAP & REPORT**

| POPULATION                           | 3 | MILES          | 5 | MILES          | 10 | MILES       |
|--------------------------------------|---|----------------|---|----------------|----|-------------|
| TOTAL POPULATION                     |   | 5,454          |   | 7,766          |    | 15,951      |
| AVERAGE AGE                          |   | 41             |   | 41             |    | 42          |
| AVERAGE AGE (MALE)                   |   | 40             |   | 40             |    | 41          |
| AVERAGE AGE (FEMALE)                 |   | 43             |   | 43             |    | 43          |
|