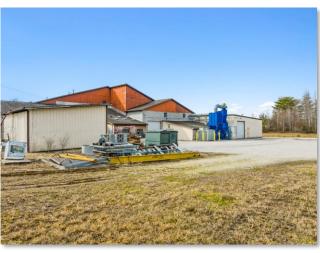

# **EXTERIOR PHOTOS**

### PROPERTY OVERVIEW

Located on 4.53 acres along Knoxville Hwy in Wartburg, TN, this climate-controlled industrial property offers 24,960 SF of space for manufacturing, assembly or storage needs. The warehouse features clear heights ranging from 12' to 18', three grade-level doors, 3-phase power and LED lighting. The 2-story office area includes five private offices, a conference room, reception area, a break room with a kitchenette, and three restrooms. The property also features a large lay down yard in the rear, two outdoor covered storage spaces, and security cameras.

### **PROPERTY HIGHLIGHTS**

- 12'-18' Clear Height
- 2-Story Office Space
- 100% Climate Controlled
- 3 Grade Level Doors
- 480 V 3 Phase Power, 1,041 Amps

- Pneumatic Air Lines
- Paved Yard
- Security Cameras
- Two (2) 2.5" Natural Gas Lines
- LED Lighting in Production Areas