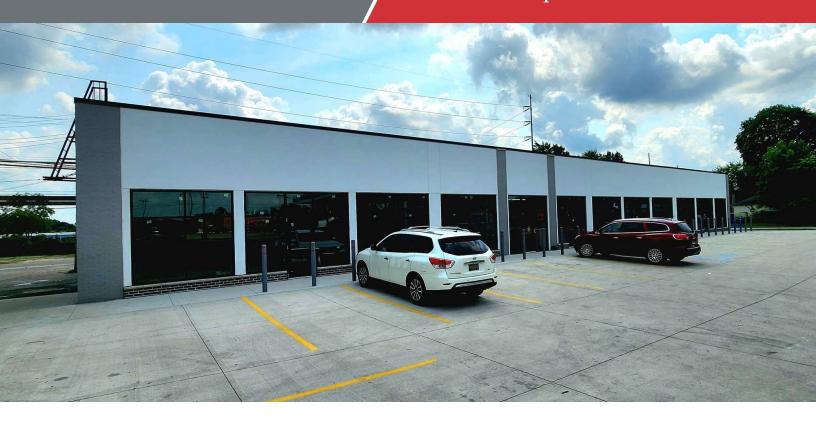

## 2000 North Larch Street

Lansing, Michigan 48906

### **Property Highlights**

- · Brand new façade and parking
- Multiple suite sizes available
- Warehouse/Flex options
- Join Quality Dairy and North Point Barber Shop
- High traffic hard corner

### Offering Summary

| Lease Rate:    | \$15.00 SF/yr (MG) |  |  |
|----------------|--------------------|--|--|
| Building Size: | 12,000 SF          |  |  |
| Available SF:  | 1,500 - 11,500 SF  |  |  |