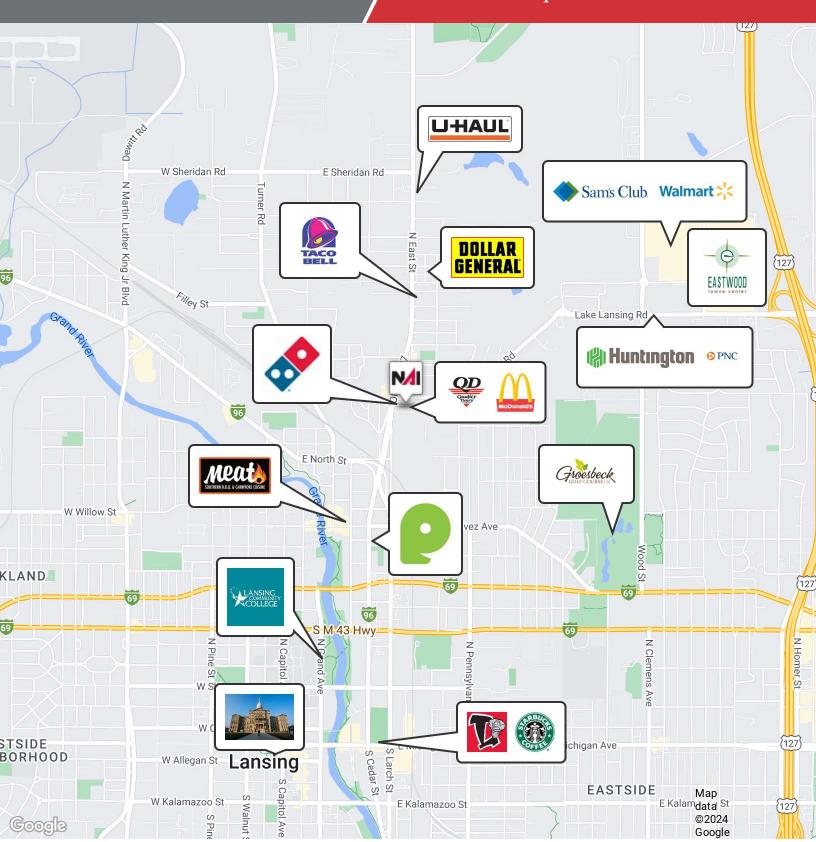

## 2000 North Larch Street

Lansing, Michigan 48906

### **Property Highlights**

- · Brand new façade and parking
- Multiple suite sizes available
- Warehouse/Flex options
- Join Quality Dairy and North Point Barber Shop
- High traffic hard corner