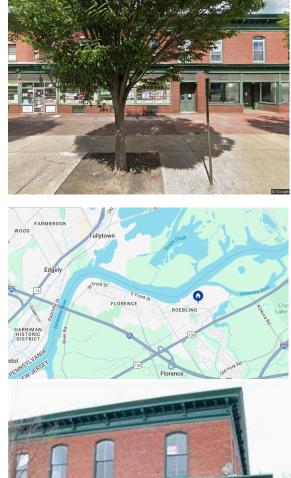

### 41-43 Main Street, Roebling NJ 08554

Available Retail Suite for Lease or Sale:

- Suite A: 2,983 SF, 1st floor
- Suite B: 928 SF, 1<sup>st</sup> floor
- Fully Renovated Retail Space
- 12' Ceilings with an abundance of natural light..
- 2nd Floor: Four apartments (fully leased):
  - Three 1 Bedroon Units & One Studio Apartment
- Located in Historic Roebling
- Building Type: Mixed-Use Building in quaint downtown setting.
- Located within walking distance to the Roebling Park, the Roebling Museum and the Roebling Train Station on the River Line.
- Located just off Route 206 with easy access to I-295 and the New Jersey Turnpike.

## 41-43 Main Street Roebling, NJ 08554

fennelly@fennelly.com

www.fennelly.com

L

609 520 0061

L