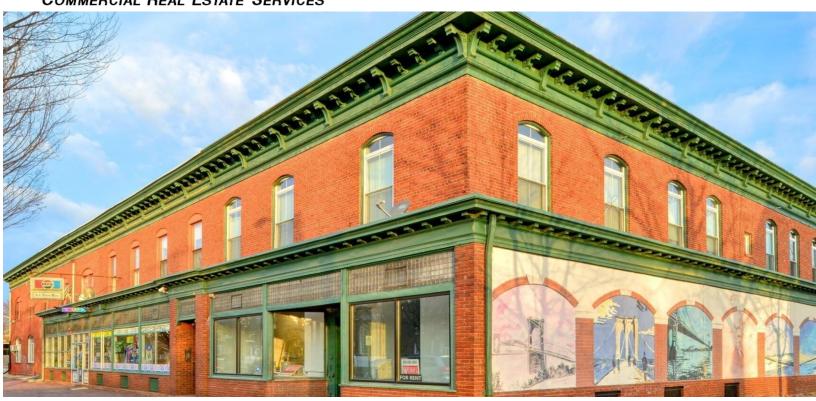

# For Lease and Sale 3,911 SF Retail Suites

### 41-43 Main Street, Roebling NJ 08554

Available Retail Suite for Lease or Sale:

- Suite A: 2,983 SF, 1st floor
- Suite B: 928 SF, 1<sup>st</sup> floor
- Fully Renovated Retail Space
- 12' Ceilings with an abundance of natural light..
- 2nd Floor: Four apartments (fully leased):
  - Three 1 Bedroon Units & One Studio Apartment
- Located in Historic Roebling
- Building Type: Mixed-Use Building in quaint downtown setting.
- Located within walking distance to the Roebling Park, the Roebling Museum and the Roebling Train Station on the River Line.
- Located just off Route 206 with easy access to I-295 and the New Jersey Turnpike.