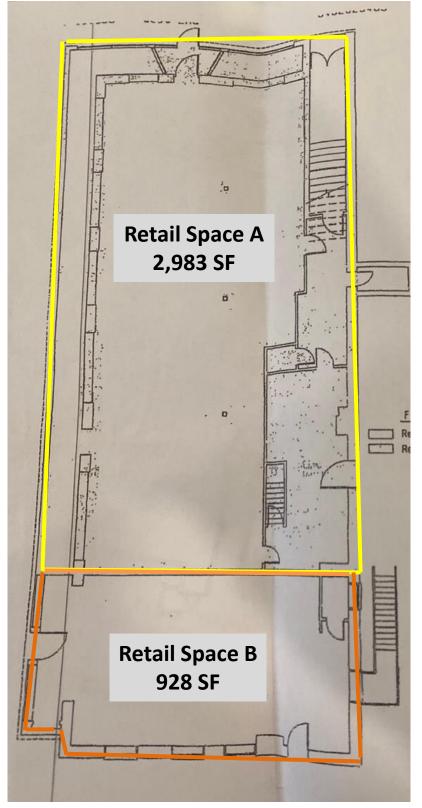

### 41-43 Main Street, Roebling NJ 08554

Available Retail Suite for Lease or Sale:

- Suite A: 2,983 SF, 1st floor
- Suite B: 928 SF, 1<sup>st</sup> floor
- Fully Renovated Retail Space
- 12' Ceilings with an abundance of natural light..
- 2nd Floor: Four apartments (fully leased):
  - Three 1 Bedroon Units & One Studio Apartment
- Located in Historic Roebling
- Building Type: Mixed-Use Building in quaint downtown setting.
- Located within walking distance to the Roebling Park, the Roebling Museum and the Roebling Train Station on the River Line.
- Located just off Route 206 with easy access to I-295 and the New Jersey Turnpike.