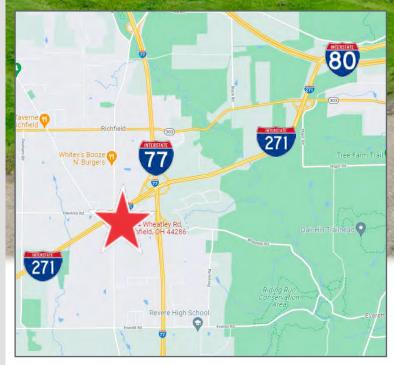

### 4174 Wheatley Rd.

Richfield, OH 44286

#### **Property Features**

- Great location near I-77, I-271 & Brecksville Rd.
- Zoned Commercial Use
- Join tenants such as Subway, Ocelot Cafe & Bakery, Teresa's Pizza, Ladies First Fitness and Family Dentistry
- Suite 500 (2,200 RSF) \$2,750/month + electric & gas