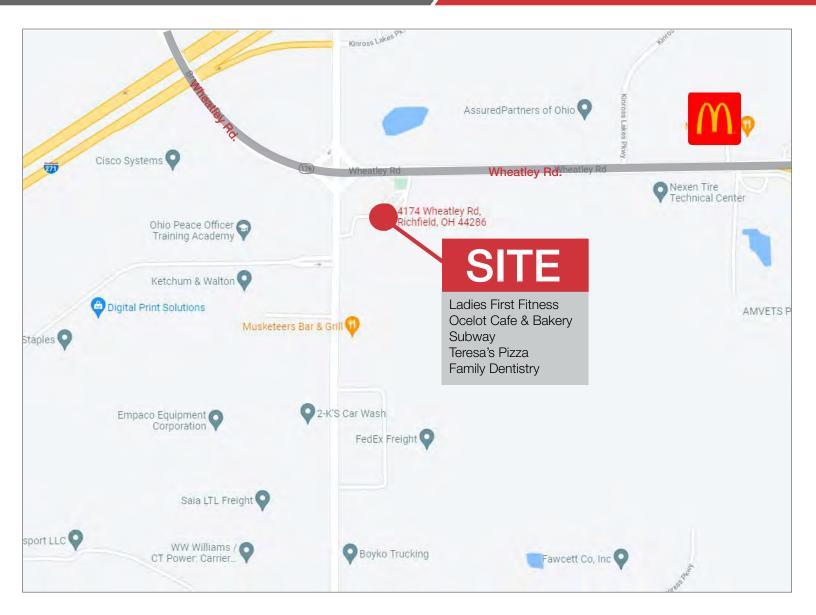

### 4174 Wheatley Rd.

Richfield, OH 44286

#### **Property Features**

- Great location near I-77, I-271 & Brecksville Rd.
- Zoned Commercial Use
- Join tenants such as Subway, Ocelot Cafe & Bakery, Teresa's Pizza, Ladies First Fitness and Family Dentistry
- Suite 500 (2,200 RSF) \$2,750/month + electric & gas

#### Seeking Developer for One Acre Outlot for Land Lease

Available land is located on the corner of Wheatley Rd. and Brecksville Rd. only 0.3 miles from I-271, providing a great location for a drive up ATM or other retail/business uses. Available 1 Acre Outlot 1 Commercial Unit