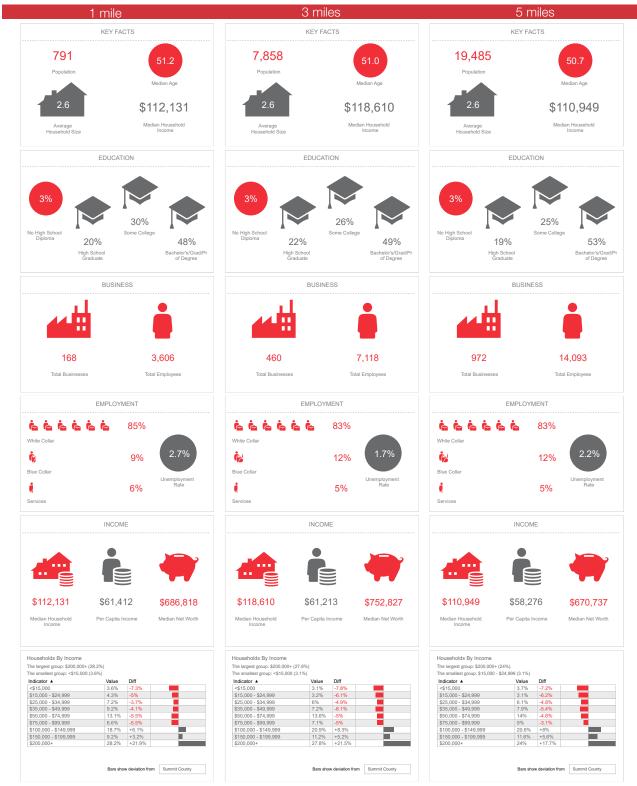

### For Lease 2,200 SF Outlot / Retail Space

| Demographics       | 1 Mile                                | 3 Miles   | 5 Miles   |                                         |
|--------------------|---------------------------------------|-----------|-----------|-----------------------------------------|
| Population:        | 791                                   | 7,858     | 19,485    | RICHFIELD                               |
| Households:        | 305                                   | 2,904     | 7,379     | COMMONS                                 |
| Median Age:        | 51.2                                  | 51.0      | 50.7      | A A A A A A A A A A A A A A A A A A A   |
| Average HH Income: | \$112,131                             | \$118,610 | \$110,949 | All and the second second second second |
| Traffic Count:     | 8,584 Brecksville Rd. @ Wheatley Rd S |           |           |                                         |

#### Demographics