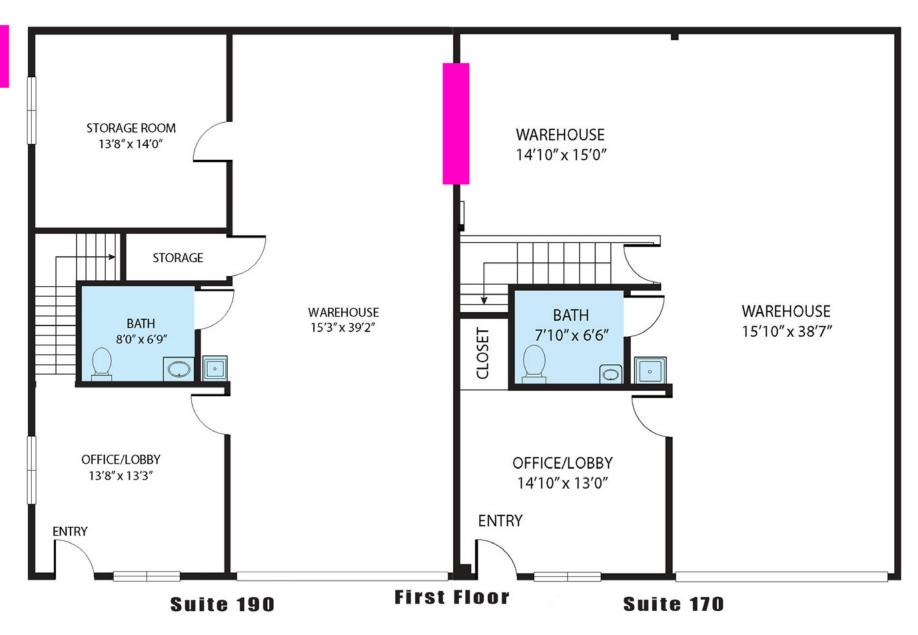

- » Suite 190 + 170: ±3,535 SF
- » Rate: \$5,338 per/month Modified Gross
- » Sublease Expiration: October, 31st, 2026
- » Open Warehouse Space: ±1,250 SF of open, high-ceiling warehouse area, ideal for storage, production, or creative projects.
- » Office & Lobby Area: Office/lobby space on the first floor that sets the tone for a professional environment.
- » Separate Storage Room: Additional storage space on the first floor to keep your operations organized and efficient.
- » Private Bathroom: Convenience and privacy for your team and clients.
- » Second-Floor Offices: Dedicated office space for focused work and collaboration.
- » High-Speed Internet: Enjoy complimentary Gigabit internet provided by the sublandlord throughout your sublease term.
- » Parking: 4 dedicated spots plus parking infront of rollup garage doors.
- » Can combined the suites with landlords sighoff.

New Door/Wall Removal

Dan Ostrander Broker + Strategic Advisor +1.503.447.6701 dan.ostrander@apexcre.com