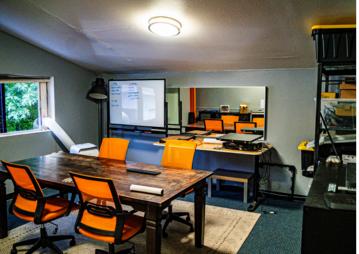

- » Suite 190 + 170: ±3,535 SF
- » Rate: \$5,338 per/month Modified Gross
- » Sublease Expiration: October, 31st, 2026
- » Open Warehouse Space: ±1,250 SF of open, high-ceiling warehouse area, ideal for storage, production, or creative projects.
- » Office & Lobby Area: Office/lobby space on the first floor that sets the tone for a professional environment.
- » Separate Storage Room: Additional storage space on the first floor to keep your operations organized and efficient.
- » Private Bathroom: Convenience and privacy for your team and clients.
- » Second-Floor Offices: Dedicated office space for focused work and collaboration.
- » High-Speed Internet: Enjoy complimentary Gigabit internet provided by the sublandlord throughout your sublease term.
- » Parking: 4 dedicated spots plus parking infront of rollup garage doors.
- » Can combined the suites with landlords sighoff.