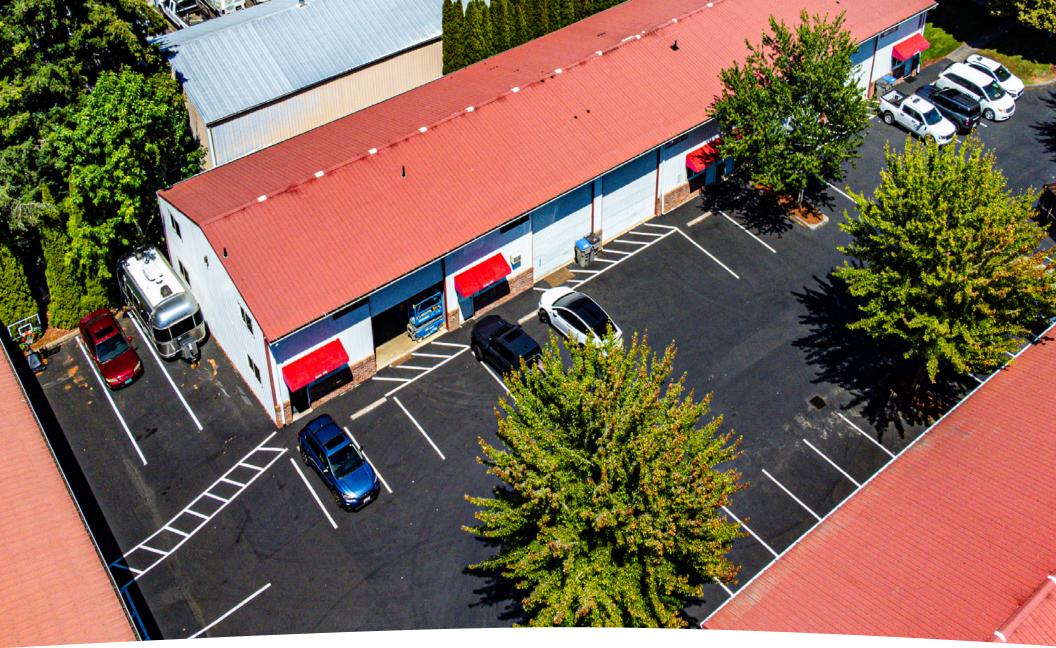

## PRIME FLEX SPACE AVAILABLE FOR SUBLEASE

Unlock the potential of your business in this dynamic flex space, perfectly designed for versatility and growth. With an impressive blend of office and warehouse features, this space offers everything you need to thrive. Whether you're a growing startup, an established company, or a creative enterprise, this space adapts to your unique needs.

- » Suite 190 + 170: ±3,535 SF
- » Rate: \$5,338 per/month Modified Gross
- » Sublease Expiration: October, 31st, 2026
- » Open Warehouse Space: ±1,250 SF of open, high-ceiling warehouse area, ideal for storage, production, or creative projects.
- » Office & Lobby Area: Office/lobby space on the first floor that sets the tone for a professional environment.
- » Separate Storage Room: Additional storage space on the first floor to keep your operations organized and efficient.
- » Private Bathroom: Convenience and privacy for your team and clients.
- » Second-Floor Offices: Dedicated office space for focused work and collaboration.
- » High-Speed Internet: Enjoy complimentary Gigabit internet provided by the sublandlord throughout your sublease term.
- » Parking: 4 dedicated spots plus parking infront of rollup garage doors.
- » Can combined the suites with landlords sighoff.