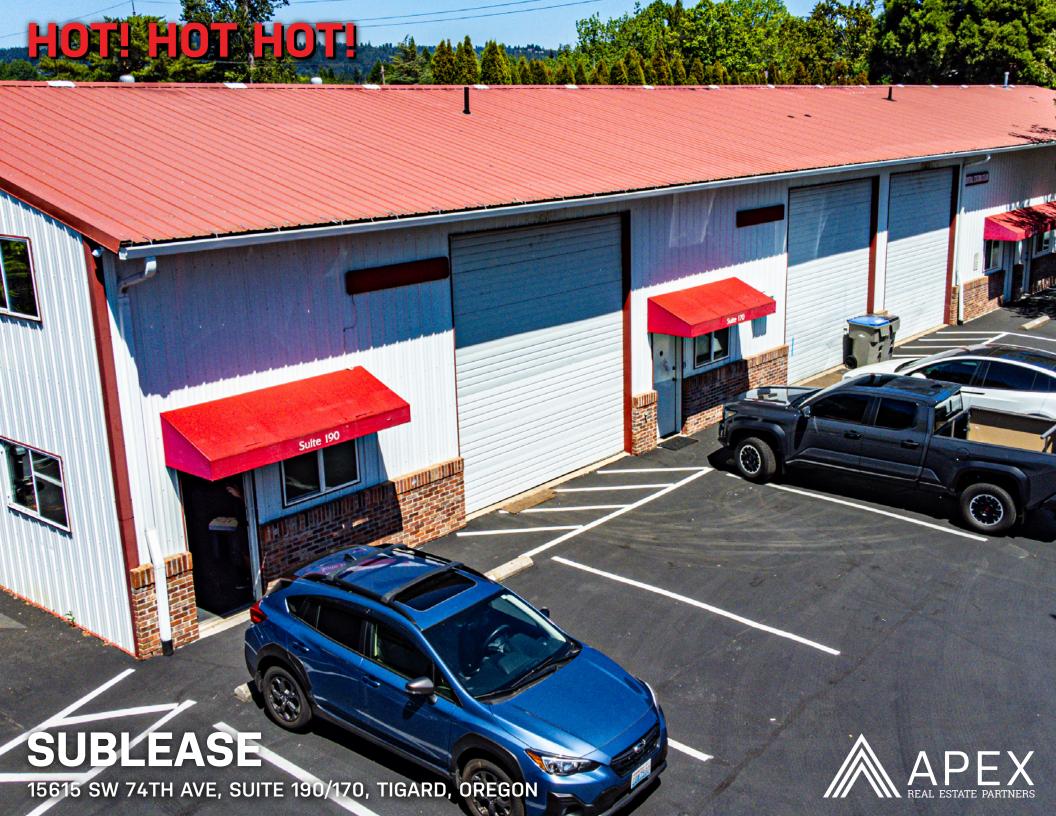

## PRIME FLEX SPACE AVAILABLE FOR SUBLEASE

Unlock the potential of your business in this dynamic flex space, perfectly designed for versatility and growth. With an impressive blend of office and warehouse features, this space offers everything you need to thrive. Whether you're a growing startup, an established company, or a creative enterprise, this space adapts to your unique needs.

- » Suite 190 + 170: ±3,535 SF
- » Rate: \$5,338 per/month Modified Gross
- » Sublease Expiration: October, 31st, 2026
- » Open Warehouse Space: ±1,250 SF of open, high-ceiling warehouse area, ideal for storage, production, or creative projects.
- » Office & Lobby Area: Office/lobby space on the first floor that sets the tone for a professional environment.
- » Separate Storage Room: Additional storage space on the first floor to keep your operations organized and efficient.
- » Private Bathroom: Convenience and privacy for your team and clients.
- » Second-Floor Offices: Dedicated office space for focused work and collaboration.
- » High-Speed Internet: Enjoy complimentary Gigabit internet provided by the sublandlord throughout your sublease term.
- » Parking: 4 dedicated spots plus parking infront of rollup garage doors.
- » Can combined the suites with landlords sighoff.

Act Now!
Opportunities like this don't last long.

15615 SW 74th Avenue #190, Tigard, OR 97224 TOTAL APPROX. FLOOR AREA ±1.880 SO.FT

FIRST FLOOR SECOND FLOOR

15615 SW 74th Avenue #170, Tigard, OR 97224 TOTAL APPROX. FLOOR AREA ±1,655 SQ.FT