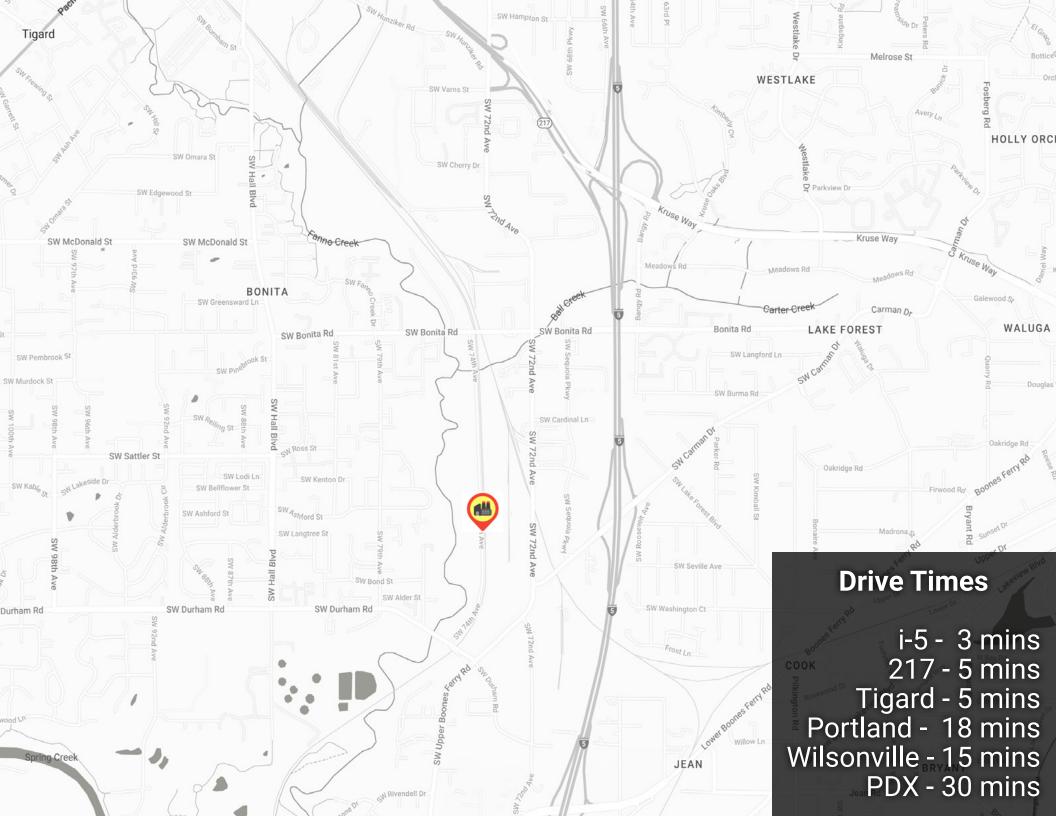

Act Now!
Opportunities like this don't last long.

15615 SW 74th Avenue #190, Tigard, OR 97224 TOTAL APPROX. FLOOR AREA ±1.880 SO.FT

FIRST FLOOR SECOND FLOOR

15615 SW 74th Avenue #170, Tigard, OR 97224 TOTAL APPROX. FLOOR AREA ±1,655 SQ.FT