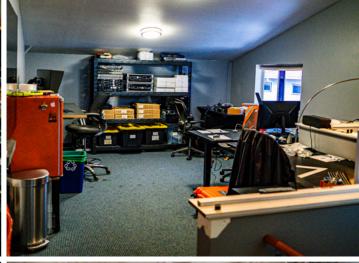

- » Suite 190 + 170: ±3,535 SF
- » Rate: \$5,338 per/month Modified Gross
- » Sublease Expiration: October, 31st, 2026
- » Open Warehouse Space: ±1,250 SF of open, high-ceiling warehouse area, ideal for storage, production, or creative projects.
- » Office & Lobby Area: Office/lobby space on the first floor that sets the tone for a professional environment.
- » Separate Storage Room: Additional storage space on the first floor to keep your operations organized and efficient.
- » Private Bathroom: Convenience and privacy for your team and clients.
- » Second-Floor Offices: Dedicated office space for focused work and collaboration.
- » High-Speed Internet: Enjoy complimentary Gigabit internet provided by the sublandlord throughout your sublease term.
- » Parking: 4 dedicated spots plus parking infront of rollup garage doors.
- » Can combined the suites with landlords sighoff.