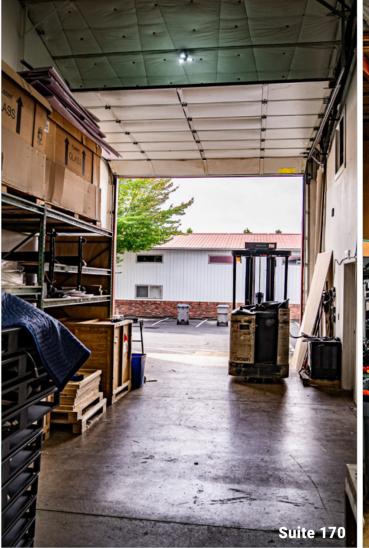

- » Suite 190 + 170: ±3,535 SF
- » Rate: \$5,338 per/month Modified Gross
- » Sublease Expiration: October, 31st, 2026
- » Open Warehouse Space: ±1,250 SF of open, high-ceiling warehouse area, ideal for storage, production, or creative projects.
- » Office & Lobby Area: Office/lobby space on the first floor that sets the tone for a professional environment.
- » Separate Storage Room: Additional storage space on the first floor to keep your operations organized and efficient.
- » Private Bathroom: Convenience and privacy for your team and clients.
- » Second-Floor Offices: Dedicated office space for focused work and collaboration.
- » High-Speed Internet: Enjoy complimentary Gigabit internet provided by the sublandlord throughout your sublease term.
- » Parking: 4 dedicated spots plus parking infront of rollup garage doors.
- » Can combined the suites with landlords sighoff.