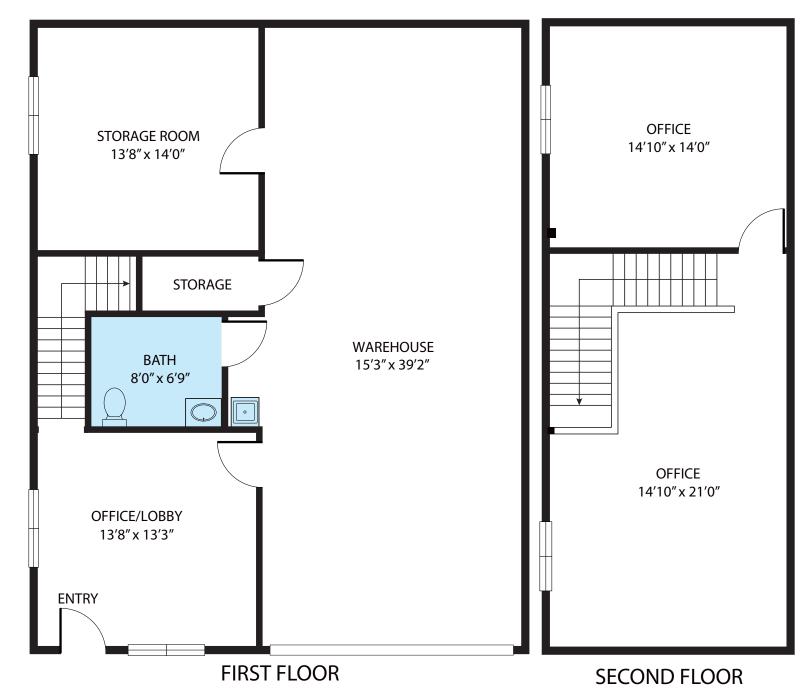

Act Now!
Opportunities like this don't last long.

15615 SW 74th Avenue #190, Tigard, OR 97224 TOTAL APPROX. FLOOR AREA ±1.880 SO.FT

FIRST FLOOR SECOND FLOOR

15615 SW 74th Avenue #170, Tigard, OR 97224 TOTAL APPROX. FLOOR AREA ±1,655 SQ.FT