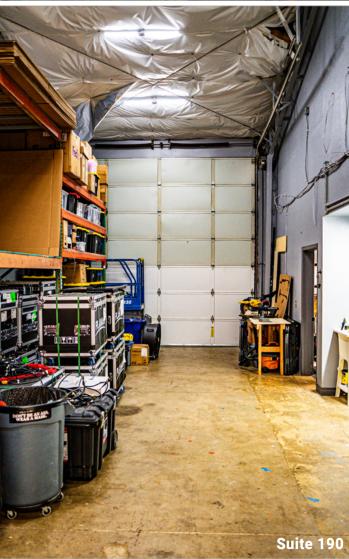

## PRIME FLEX SPACE AVAILABLE FOR SUBLEASE

Unlock the potential of your business in this dynamic flex space, perfectly designed for versatility and growth. With an impressive blend of office and warehouse features, this space offers everything you need to thrive. Whether you're a growing startup, an established company, or a creative enterprise, this space adapts to your unique needs.

- » Suite 190 + 170: ±3,535 SF
- » Rate: \$5,338 per/month Modified Gross
- » Sublease Expiration: October, 31st, 2026
- » Open Warehouse Space: ±1,250 SF of open, high-ceiling warehouse area, ideal for storage, production, or creative projects.
- » Office & Lobby Area: Office/lobby space on the first floor that sets the tone for a professional environment.
- » Separate Storage Room: Additional storage space on the first floor to keep your operations organized and efficient.
- » Private Bathroom: Convenience and privacy for your team and clients.
- » Second-Floor Offices: Dedicated office space for focused work and collaboration.
- » High-Speed Internet: Enjoy complimentary Gigabit internet provided by the sublandlord throughout your sublease term.
- » Parking: 4 dedicated spots plus parking infront of rollup garage doors.
- » Can combined the suites with landlords sighoff.