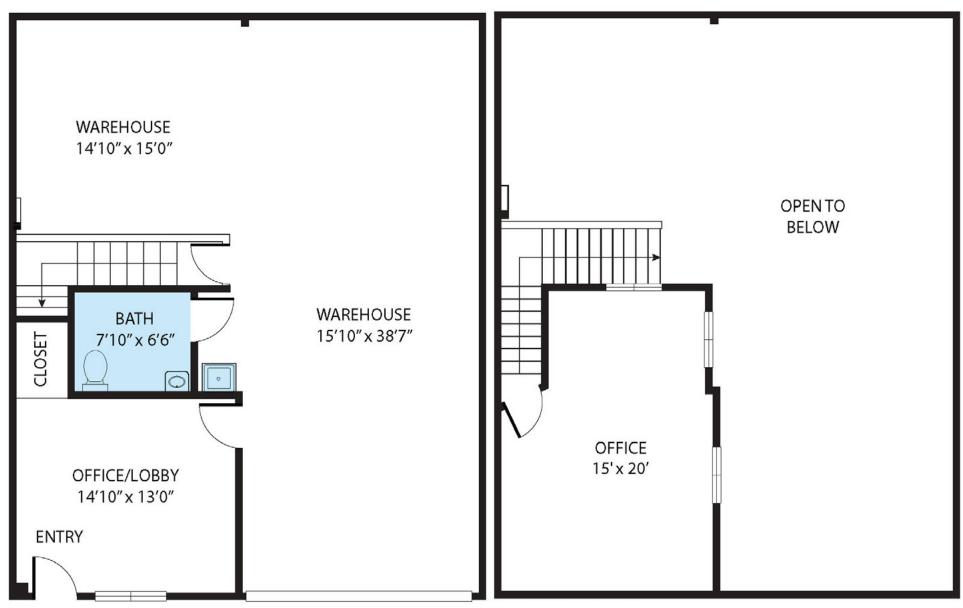

Act Now!
Opportunities like this don't last long.

15615 SW 74th Avenue #190, Tigard, OR 97224 TOTAL APPROX. FLOOR AREA ±1.880 SO.FT

FIRST FLOOR SECOND FLOOR

15615 SW 74th Avenue #170, Tigard, OR 97224 TOTAL APPROX. FLOOR AREA ±1,655 SQ.FT