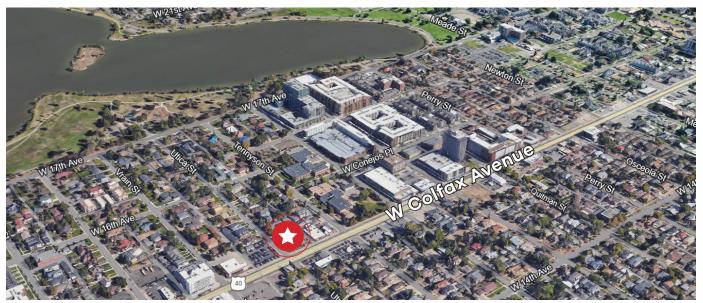

## AREA HIGHLIGHTS

## **DINING/BARS/COFFEE**

- 2 Cheba Hut
- 3 Mizuumi Ramen and Sushi
- 4 Starbucks
- 5 Natuur | Sloan's Lake
- 6 Sloan's Lake - Tap n' Burger
- 7
- 8 ChoLon - Sloan's Lake
- 9 The Patio at Sloans
- 10 Odell Brewing - Sloan's Lake
- Brother's BBQ 11
- Side Pony Coffee & Cocktails 12
- Swift's on Colfax 13
- McDonald's 14

#### **RETAIL/SERVICES**

- Alamo Drafthouse Cinema Sloan's Lake 15
- F45 Training Sloan's Lake 16
- 17 **Duality - Fitness**
- 18 Original Glam
- 19 A Higher Beauty Facial Boutique
- 20 Innerlux Healing Collective
- 21 Livewell Animal Hospital - Sloan's Lake
- 22 Advanced Auto Parts
- 23 7-Eleven
- 24 Sloan's Lake Park
- 25 Kava Cannabis
- 26 Jonni's Automotive Repair
- 27 Levi's Auto Sales
- inspiraHike Sloan's Lake 28