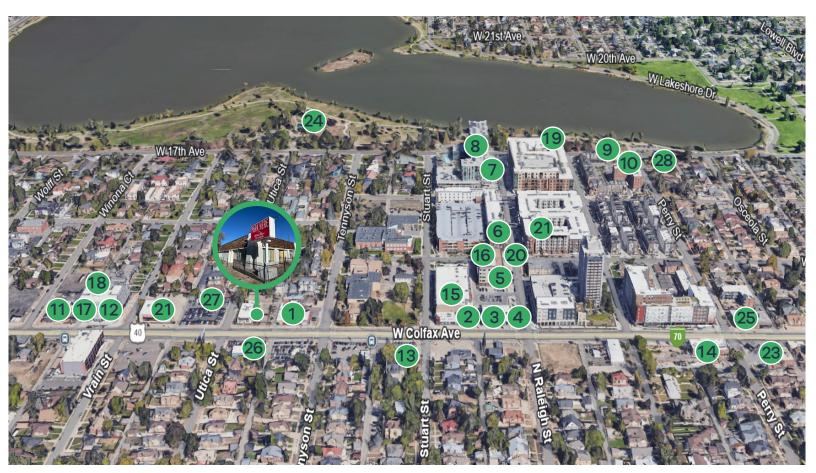

## AREA HIGHLIGHTS

## **DINING/BARS/COFFEE**

- 2 Cheba Hut
- 3 Mizuumi Ramen and Sushi
- 4 Starbucks
- 5 Natuur | Sloan's Lake
- 6 Sloan's Lake - Tap n' Burger
- 7
- 8 ChoLon - Sloan's Lake
- 9 The Patio at Sloans
- 10 Odell Brewing - Sloan's Lake
- Brother's BBQ 11
- Side Pony Coffee & Cocktails 12
- Swift's on Colfax 13
- McDonald's 14

#### **RETAIL/SERVICES**

- Alamo Drafthouse Cinema Sloan's Lake 15
- F45 Training Sloan's Lake 16
- 17 **Duality - Fitness**
- 18 Original Glam
- 19 A Higher Beauty Facial Boutique
- 20 Innerlux Healing Collective
- 21 Livewell Animal Hospital - Sloan's Lake
- 22 Advanced Auto Parts
- 23 7-Eleven
- 24 Sloan's Lake Park
- 25 Kava Cannabis
- 26 Jonni's Automotive Repair
- 27 Levi's Auto Sales
- inspiraHike Sloan's Lake 28