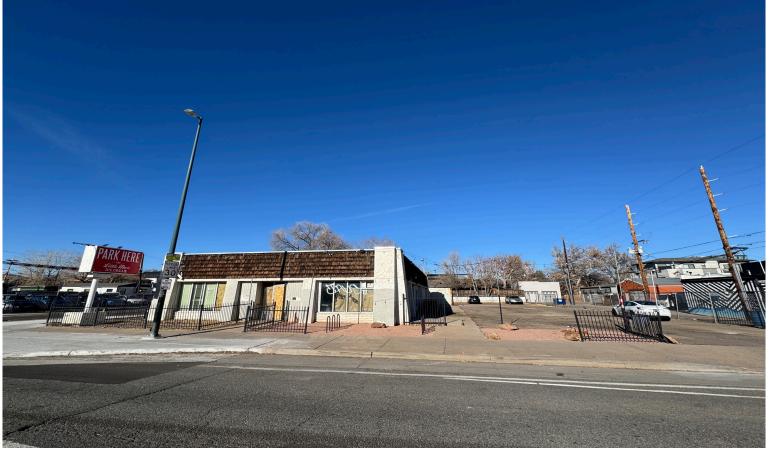

# PROPERTY **DETAILS**

| SALES PRICE       | \$2,450,000              |
|-------------------|--------------------------|
| BUILDING SIZE     | 3,360 Square Feet        |
| LAND SIZE         | 19,559 SF (0.45 AC)      |
| ZONING            | U-MS-5                   |
| DIMENSIONS        | 125' (Colfax Frontage)   |
|                   | 170' (Utica Frontage)    |
| PROPERTY TYPE     | Flex/Redevelopment       |
| SUBMARKET         | West Colfax/Sloan's Lake |
| YEAR BUILT        | 1970                     |
| TAXES (EST. 2024) | \$25,290.80              |
| PARKING           | Surface Lot              |