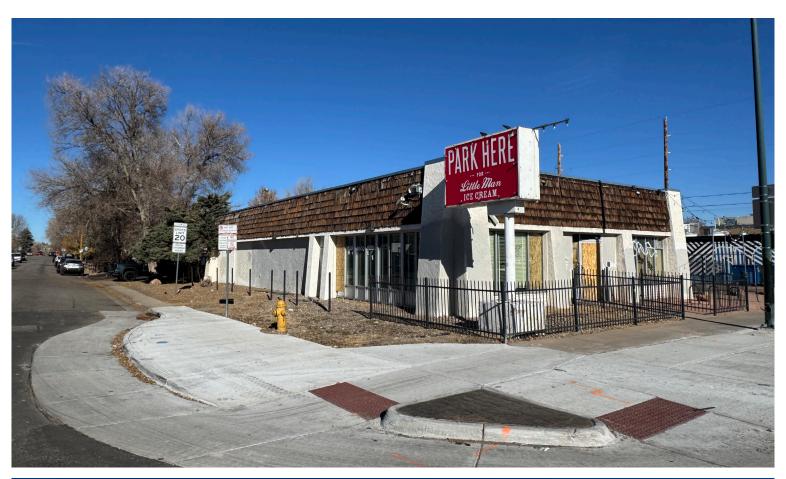

# 4455 W COLFAX AVENUE REDEVELOPMENT SITE FOR SALE

# PROPERTY **DETAILS**

| SALES PRICE       | \$2,450,000              |
|-------------------|--------------------------|
| BUILDING SIZE     | 3,360 Square Feet        |
| LAND SIZE         | 19,559 SF (0.45 AC)      |
| ZONING            | U-MS-5                   |
| DIMENSIONS        | 125' (Colfax Frontage)   |
|                   | 170' (Utica Frontage)    |
| PROPERTY TYPE     | Flex/Redevelopment       |
| SUBMARKET         | West Colfax/Sloan's Lake |
| YEAR BUILT        | 1970                     |
| TAXES (EST. 2024) | \$25,290.80              |
| PARKING           | Surface Lot              |