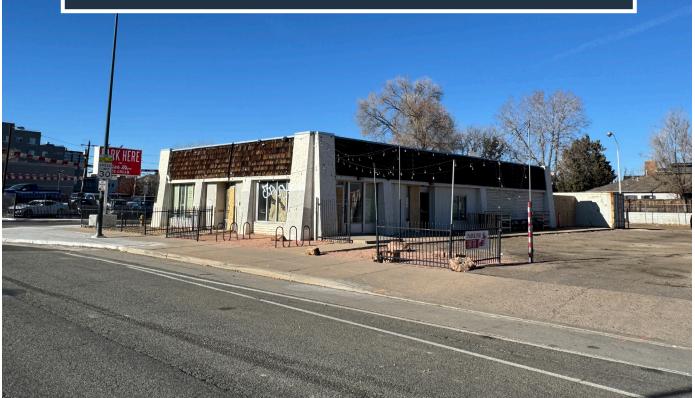

# 4455 W COLFAX AVENUE REDEVELOPMENT SITE FOR SALE

# PROPERTY **DETAILS**

| SALES PRICE       | \$2,450,000              |
|-------------------|--------------------------|
| BUILDING SIZE     | 3,360 Square Feet        |
| LAND SIZE         | 19,559 SF (0.45 AC)      |
| ZONING            | U-MS-5                   |
| DIMENSIONS        | 125' (Colfax Frontage)   |
|                   | 170' (Utica Frontage)    |
| PROPERTY TYPE     | Flex/Redevelopment       |
| SUBMARKET         | West Colfax/Sloan's Lake |
| YEAR BUILT        | 1970                     |
| TAXES (EST. 2024) | \$25,290.80              |
| PARKING           | Surface Lot              |