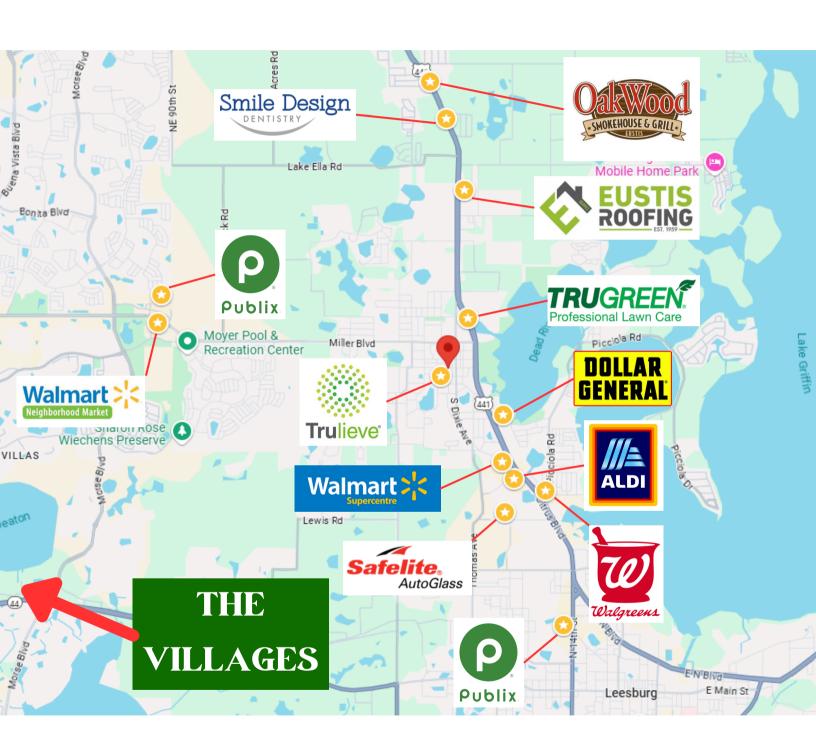

## **BUSINESS MAP**

112 West Berckman Street

3425 Lake Center Drive Suite 1, Mt Dora, FL 32757