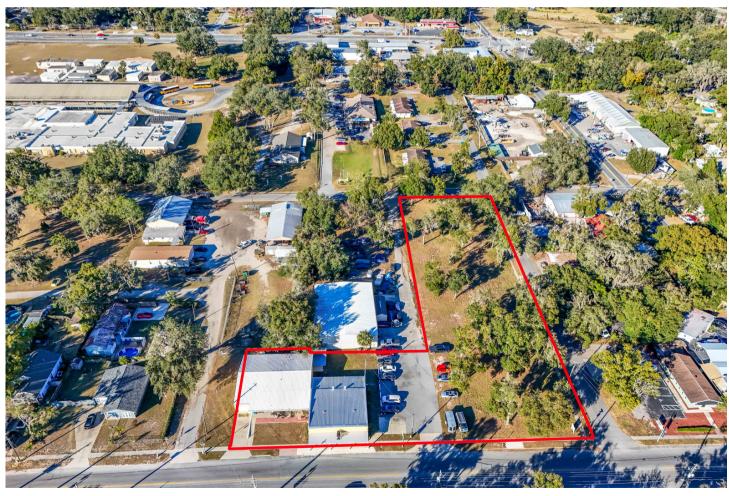

### **Property Features**

- **C-1** Commercial Zoning
- 5,996 SF of Rentable Area
- Building situated on **0.41 Acres**, with **1.05** Acres of adjacent additional commercial land
- Influenced by Rapid Growth of The Villages to the West

#### **PROPERTY OVERVIEW**

Currently owner-occupied, this 6,768 gross square foot freestanding building is situated within the Fruitland Park tax district, in an area heavily influenced by the growth of The Villages. The improvements are located on 1.46 acres of commercial land, which includes 3 separate access points. Offering a versatile layout, the space is ideal for a variety of commercial uses. The subject is located in close proximity to major roadways including County Road 466A and US Highway 441. The strategic location of the property makes it appealing to any number of commercial uses. Considering both current utility and future upside, this property makes for an excellent opportunity for business growth.