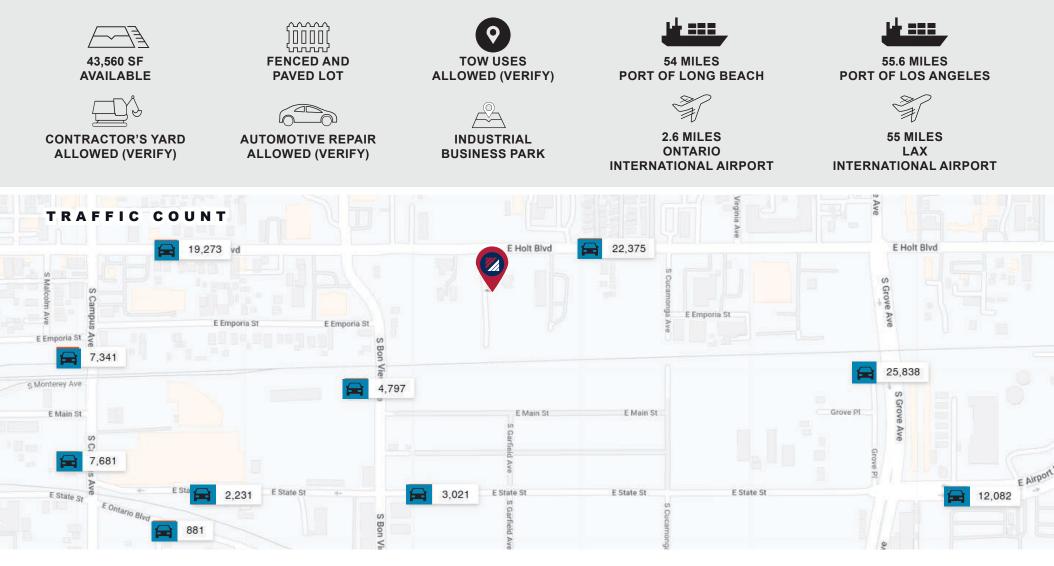

## **PROPERTY HIGHLIGHTS**

| TRAFFIC COUNTS    |                   |                |            |                     |  |
|-------------------|-------------------|----------------|------------|---------------------|--|
| Collection Street | Cross Street      | Traffic Volume | Count Year | Dist. from Property |  |
| E Holt Blvd       | S Cucamonga Ave E | 22,375         | 2022       | 0.11 mi             |  |
| S Bon View Ave    | E Main St S       | 4,797          | 2022       | 0.16 mi             |  |
| E State St        | S Bon View Ave W  | 3,021          | 2022       | 0.22 mi             |  |
| N Allyn Ave       | E Elma St S       | 4,644          | 2022       | 0.27 mi             |  |
| E Holt Blvd       | S Campus Ave W    | 19,273         | 2022       | 0.29 mi             |  |
| E D St            | N Allyn Ave W     | 4,794          | 2022       | 0.29 mi             |  |
| E State St        | E Ontario Blvd W  | 2,231          | 2022       | 0.33 mi             |  |
| E Ontario Blvd    | S Bon View Ave NW | 327            | 2022       | 0.35 mi             |  |
| E Ontario Blvd    | S Caldwell Ave W  | 881            | 2022       | 0.38 mi             |  |
| S Grove Ave       | Airport Dr S      | 25,838         | 2022       | 0.38 mi             |  |