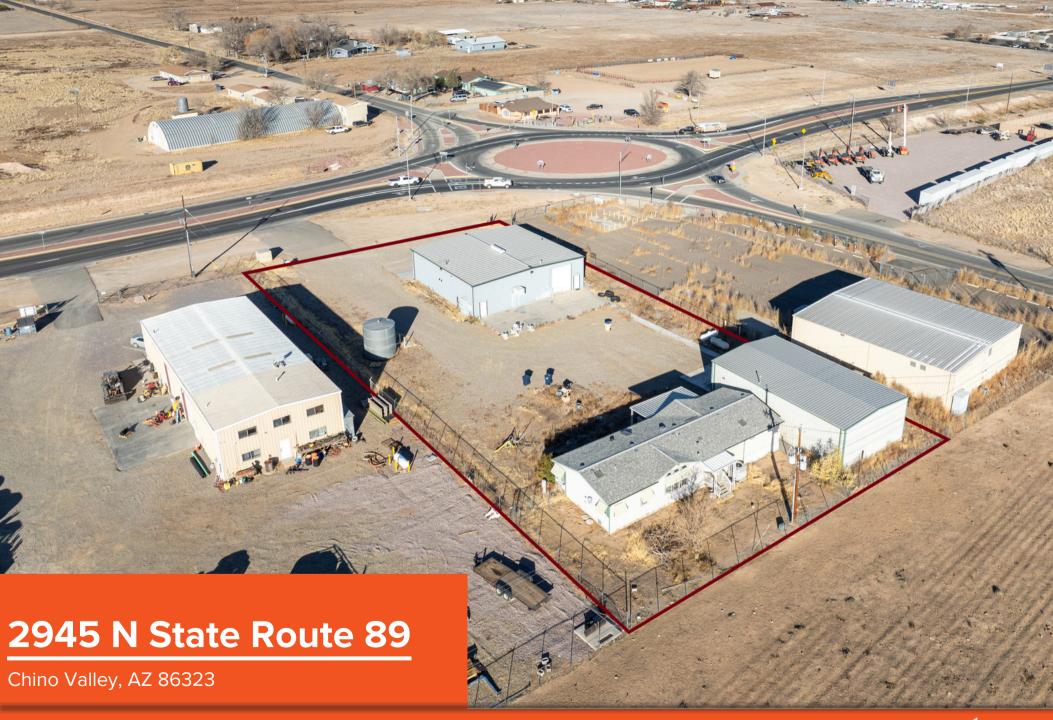

### **PROPERTY DETAILS**

#### **Property Highlights**

CHINO VALLEY, ARIZONA

RESIDENT POPULATION 19,272 people

AVERAGE HOUSEHOLD INCOME \$47,000 - \$64,000

"The job market increase by 2.7% over the last year. Future job growth over the next ten years is predicted to be 44.1%"