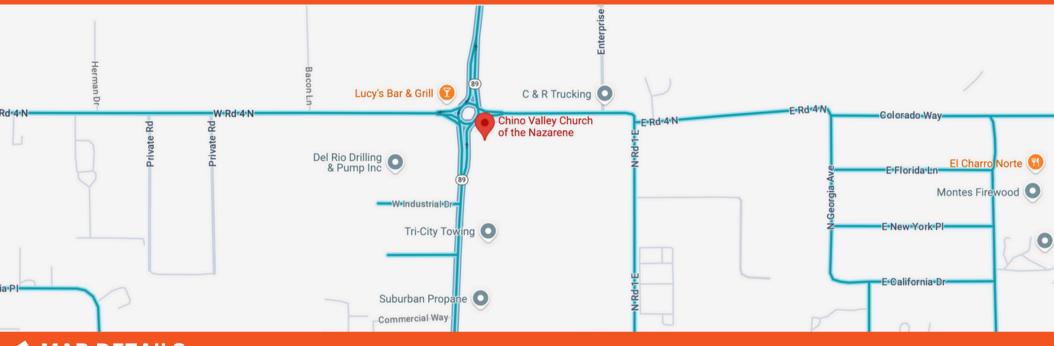

### **PROPERTY DETAILS**



#### **♦ MAP DETAILS**

#### **Property Highlights**



CHINO VALLEY, ARIZONA

RESIDENT POPULATION 19,272 people

AVERAGE HOUSEHOLD INCOME \$47,000 - \$64,000

"The job market increase by 2.7% over the last year. Future job growth over the next ten years is predicted to be 44.1%"

#### **Traffic Counts**

Prescott

Location ID 101061
Located on SR 89
Direction 2 way
2023 12,090
Northbound count 4430
Southbound count 7660
15 min north of the Prescott
Regional Airport
25 min north of historic downtown

### Nearby Restaurants





















# **AERIAL VIEW**



Matthew Fish (480) 309-1089 matt@prescottcre.com









# **DEMOGRAPHICS**



2022 POPULATION 1 MILE: 24,764 3 MILES: 214,436 5 MILES: 494,474



POPULATION GROWTH PROJECTION 2022 - 2027

1 MILE: 1.7% 3 MILES: 1.8% 5 MILES: 1