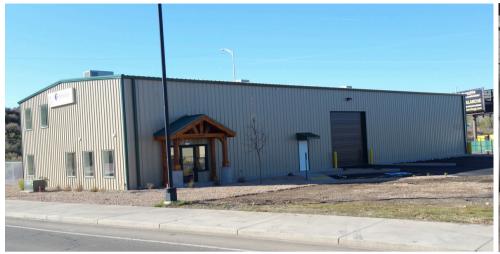

## **OFFICE/WAREHOUSE FOR LEASE**

635 W White Avenue, Grand Junction, CO 81501

## **OVERVIEW**

- 7,714 SF flex space zoned I-1
- Clear span shop with two 14' overhead doors
- Private offices, showrooms, and full kitchen
- Air conditioning throughout
- Secure yard space
- · Riverside Pkwy access and visibility