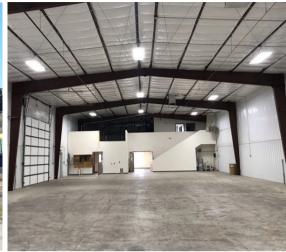

## **OVERVIEW**

- 7,714 SF flex space zoned I-1
- Clear span shop with two 14' overhead doors
- Private offices, showrooms, and full kitchen
- Air conditioning throughout
- Secure yard space
- · Riverside Pkwy access and visibility