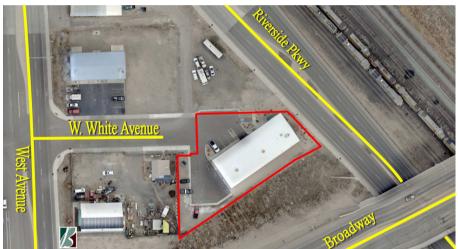

## **OFFICE/WAREHOUSE FOR LEASE**

635 W White Avenue, Grand Junction, CO 81501

## **OVERVIEW**

- 7,714 SF flex space zoned I-1
- Clear span shop with two 14' overhead doors
- Private offices, showrooms, and full kitchen
- Air conditioning throughout
- Secure yard space
- · Riverside Pkwy access and visibility