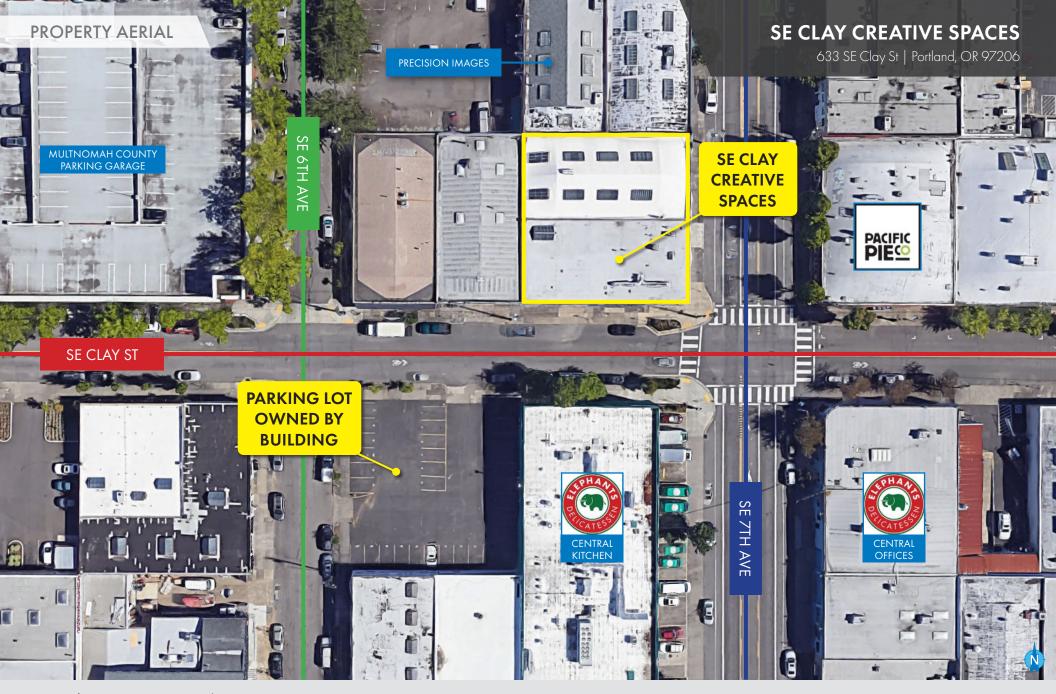

## **SE CLAY CREATIVE SPACES**

633 SE Clay St | Portland, OR 97206

#### DETAILS

•

- Lease rate:
- Space size:
  - Unit 1: ± 4,873 SF
  - Unit 2:
  - Unit 3:
- ± 1,982 SF ± 2,022 SF

\$22.00 PSF, NNN

± 10,000 SF

- FEATURES
- Open exposed ceilings
- Abundant off-street parking on lot owned by the building
- Built in 1925; Beautifully restored in 2024
- Great natural lighting
- New HVAC, electrical, and plumbing
- Walking distance to many great services
- Secure entrance and mailboxes
- Original old-growth timber beams