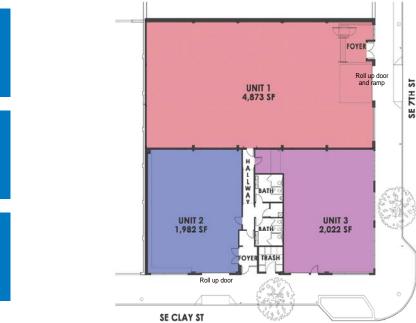

#### DETAILS

•

- Lease rate:
- Space size:
  - Unit 1: ± 4,873 SF
  - Unit 2:
  - Unit 3:
- ± 1,982 SF ± 2,022 SF

\$22.00 PSF, NNN

± 10,000 SF

- FEATURES
- Open exposed ceilings
- Abundant off-street parking on lot owned by the building
- Built in 1925; Beautifully restored in 2024
- Great natural lighting
- New HVAC, electrical, and plumbing
- Walking distance to many great services
- Secure entrance and mailboxes
- Original old-growth timber beams