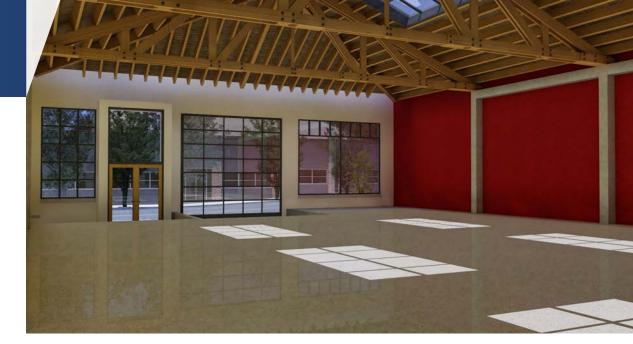

#### DETAILS

•

- Lease rate:
- Space size:
  - Unit 1: ± 4,873 SF
  - Unit 2:
  - Unit 3:
- ± 1,982 SF ± 2,022 SF

\$22.00 PSF, NNN

± 10,000 SF

- FEATURES
- Open exposed ceilings
- Abundant off-street parking on lot owned by the building
- Built in 1925; Beautifully restored in 2024
- Great natural lighting
- New HVAC, electrical, and plumbing
- Walking distance to many great services
- Secure entrance and mailboxes
- Original old-growth timber beams