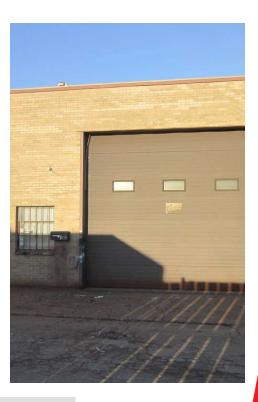

#### **PROPERTY OVERVIEW**

Small industrial unit with Colfax exposure. Signage available. Very large drive-in-door (16' x 14') with high ceilings for small industrial units. Perfect starter space for storage or manufacturing or contractor uses. NO AUTOMOTIVE USES PLEASE. Village of Palatine M- Manufacturing zoning. Additional rent of approximately \$50 per month (water + disposal) plus grounds clean up and snow removal (varies but approximately \$200 per year) with current tax stop.

#### **PROPERTY HIGHLIGHTS**

• Private Drive-in-door: 16' x 14'

Hard to find small, industrial spaces

High ceilings: 15' high

• Village of Palatine: M-zoning