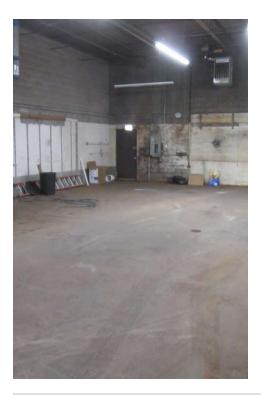

#### **PROPERTY OVERVIEW**

Small industrial unit with Colfax exposure. Signage available. Very large drive-in-door (16' x 14') with high ceilings for small industrial units. Perfect starter space for storage or manufacturing or contractor uses. NO AUTOMOTIVE USES PLEASE. Village of Palatine M- Manufacturing zoning. Additional rent of approximately \$50 per month (water + disposal) plus grounds clean up and snow removal (varies but approximately \$200 per year) with current tax stop.

#### **PROPERTY HIGHLIGHTS**

• Private Drive-in-door: 16' x 14'

Hard to find small, industrial spaces

High ceilings: 15' high

• Village of Palatine: M-zoning