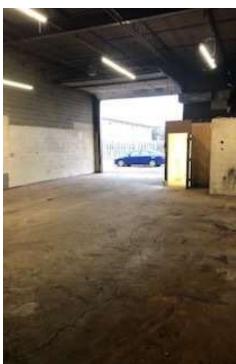

#### **PROPERTY OVERVIEW**

Small industrial unit with Colfax exposure. Signage available. Very large drive-in-door (16' x 14') with high ceilings for small industrial units. Perfect starter space for storage or manufacturing or contractor uses. NO AUTOMOTIVE USES PLEASE. Village of Palatine M- Manufacturing zoning. Additional rent of approximately \$50 per month (water + disposal) plus grounds clean up and snow removal (varies but approximately \$200 per year) with current tax stop.

#### **PROPERTY HIGHLIGHTS**

• Private Drive-in-door: 16' x 14'

Hard to find small, industrial spaces

High ceilings: 15' high

• Village of Palatine: M-zoning