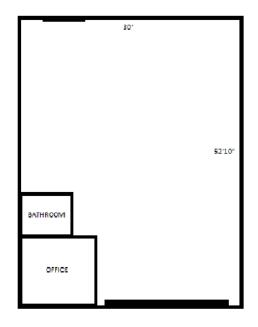

#### **OFFERING SUMMARY**

Available SF: 1,660 SF in each

Lease Rate: \$1,600.00 per month

(MG)

Building Size: 26,000 SF

Ceiling Height: 15' clear

Loading: 1 Drive-in-door per

unit (16' x 14')

Office Space: Minimal