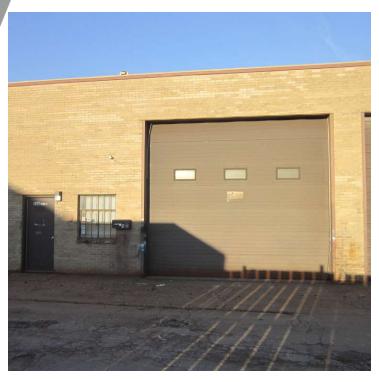

#### **PROPERTY OVERVIEW**

Small industrial unit with Colfax exposure. Signage available. Very large drive-in-door (16' x 14') with high ceilings for small industrial units. Perfect starter space for storage or manufacturing or contractor uses. NO AUTOMOTIVE USES PLEASE. Village of Palatine M- Manufacturing zoning. Additional rent of approximately \$50 per month (water + disposal) plus grounds clean up and snow removal (varies but approximately \$200 per year) with current tax stop.

#### **PROPERTY HIGHLIGHTS**

• Private Drive-in-door: 16' x 14'

Hard to find small, industrial spaces

High ceilings: 15' high

• Village of Palatine: M-zoning