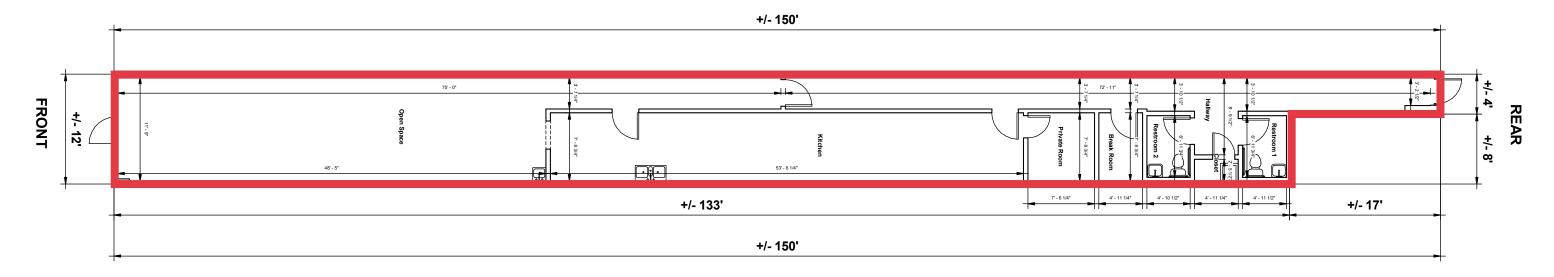

e footage are approximate. Buyer must verify the information and bears all risk for any inaccuracies.

# GREAT SOUTH BAY SHOPPING CENTER

**WEST BABYLON, NY** 

**895 MONTAUK HIGHWAY** 

#### SIZE

Small Shop Spaces and Anchor Space Available 1,240 SF - 15,225 SF

#### **MAJOR TENANTS**

Marshalls, DSW, Old Navy, Five Below, Ann Taylor Loft, Bath & Body Works, Carters, Aldi, LA Fitness, Burlington, Skechers, Ulta

#### **COMMENTS**

# **Façade Renovations are Underway**

#### **Two 2ND Generation Restaurant Spaces Available**

One of the largest and strongest Shopping Centers on the South Shore of Long Island

Chick-Fil-A Coming Soon

Excellent visibility on heavily trafficked Montauk Highway (Route 27A)

# **SHOPPING CENTER FAÇADE RENOVATIONS**





**WEST ELEVATION** 

# **AERIAL**









# **MARKET AERIAL**



#### **AREA DEMOGRAPHICS**



#### **10 MINUTE DRIVE-TIME**

**POPULATION** 

100,133

**HOUSEHOLDS** 

34,868

**AVERAGE HOUSEHOLD INCOME** 

\$137,908

**MEDIAN HOUSEHOLD INCOME** 

\$107,150

#### **COLLEGE GRADUATES (BACHELOR'S +)**

23,723 - 31.0%

**TOTAL BUSINESSES** 

3,822

**TOTAL EMPLOYEES** 

30,795

**DAYTIME POPULATION (W/16 YR+)** 

79,837

#### **15 MINUTE DRIVE-TIME**

**POPULATION** 

253,295

**HOUSEHOLDS** 

83,715

**AVERAGE HOUSEHOLD INCOME** 

\$140,372

**MEDIAN HOUSEHOLD INCOME** 

\$108,874

**COLLEGE GRADUATES (BACHELOR'S +)** 

60,704 - 34.0%

**TOTAL BUSINESSES** 

9,811

**TOTAL EMPLOYEES** 

89,194

**DAYTIME POPULATION (W/16 YR+)** 

216,092

### **AREA DEMOGRAPHICS**