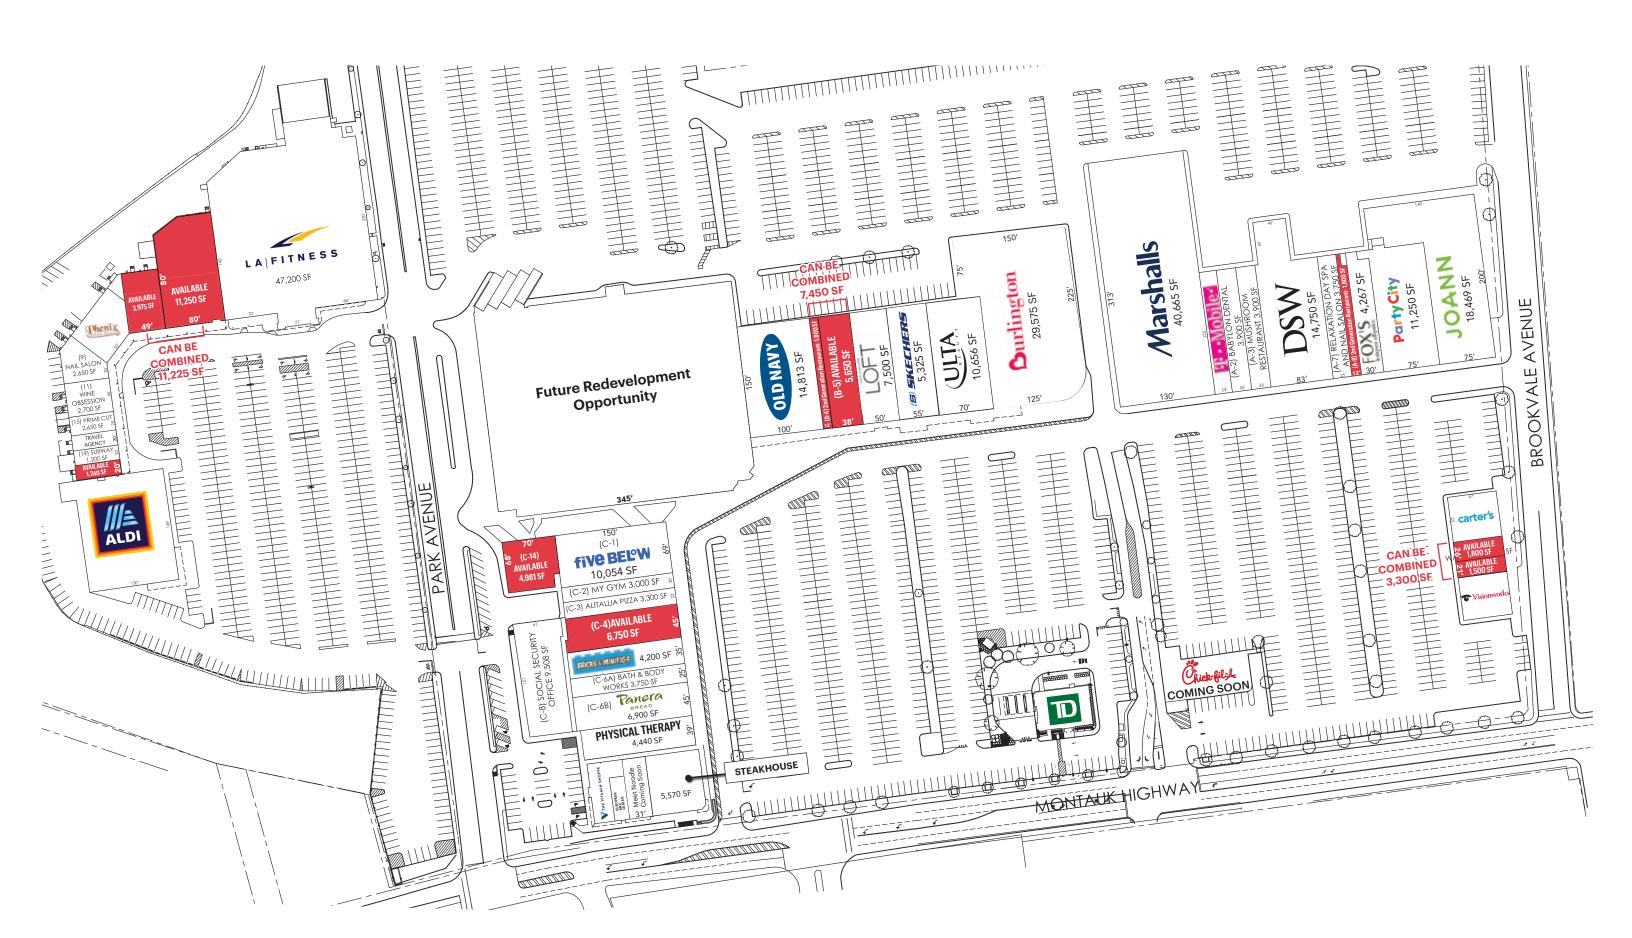

#### SIZE

Small Shop Spaces and Anchor Space Available 1,240 SF - 15,225 SF

#### **MAJOR TENANTS**

Marshalls, DSW, Old Navy, Five Below, Ann Taylor Loft, Bath & Body Works, Carters, Aldi, LA Fitness, Burlington, Skechers, Ulta

#### **Two 2ND Generation Restaurant Spaces Available**

One of the largest and strongest Shopping Centers on the South Shore of Long Island

Chick-Fil-A Coming Soon

Excellent visibility on heavily trafficked Montauk Highway (Route 27A)