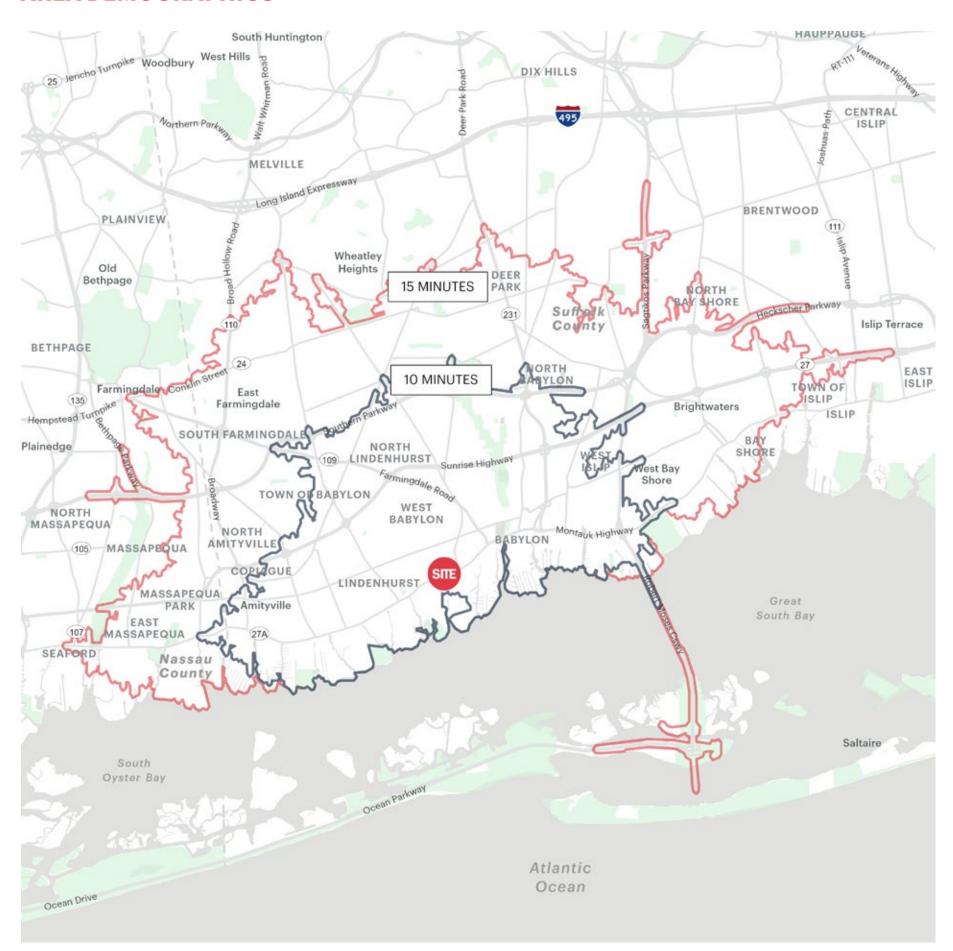

#### **AREA DEMOGRAPHICS**

#### **10 MINUTE DRIVE-TIME**

**POPULATION** 

100,133

**HOUSEHOLDS** 

34,868

**AVERAGE HOUSEHOLD INCOME** 

\$137,908

**MEDIAN HOUSEHOLD INCOME** 

#### **15 MINUTE DRIVE-TIME**

**POPULATION** 

253,295

**HOUSEHOLDS** 

83,715

**AVERAGE HOUSEHOLD INCOME** 

\$140,372

**MEDIAN HOUSEHOLD INCOME** 