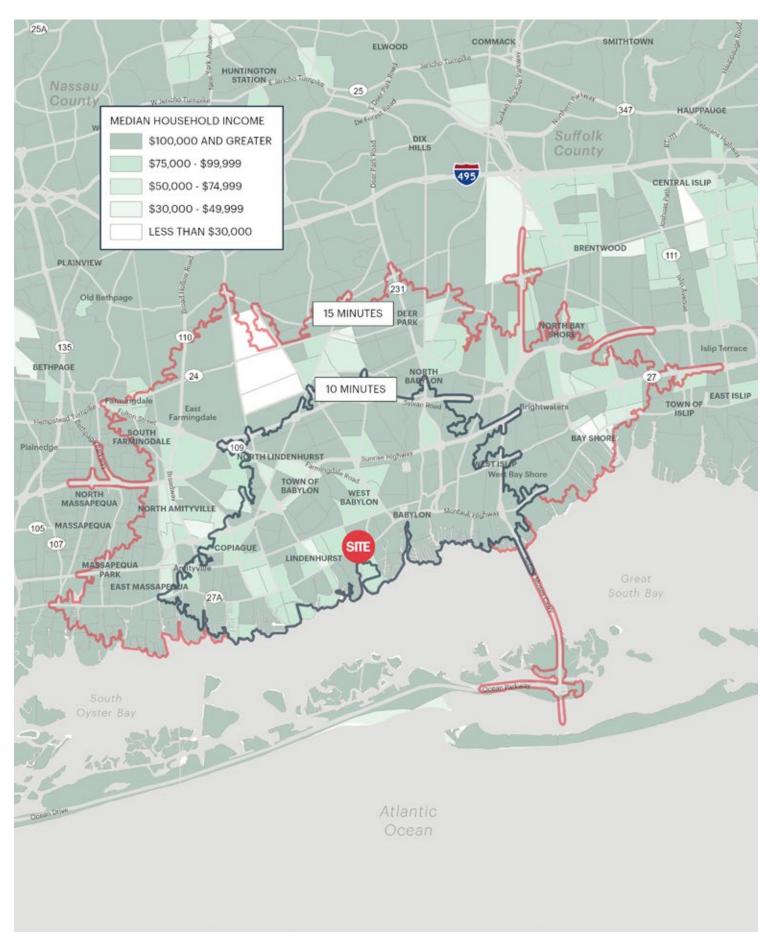

#### **AREA DEMOGRAPHICS**

#### **10 MINUTE DRIVE-TIME**

**POPULATION** 

100,133

**HOUSEHOLDS** 

34,868

**AVERAGE HOUSEHOLD INCOME** 

\$137,908

**MEDIAN HOUSEHOLD INCOME** 

\$107,150

#### **15 MINUTE DRIVE-TIME**

**POPULATION** 

253,295

**HOUSEHOLDS** 

83,715

**AVERAGE HOUSEHOLD INCOME** 

\$140,372

**MEDIAN HOUSEHOLD INCOME** 

\$108,874

**COLLEGE GRADUATES (BACHELOR'S +)** 

60,704 - 34.0%

**TOTAL BUSINESSES** 

9,811

**TOTAL EMPLOYEES** 

89,194

**DAYTIME POPULATION (W/16 YR+)** 