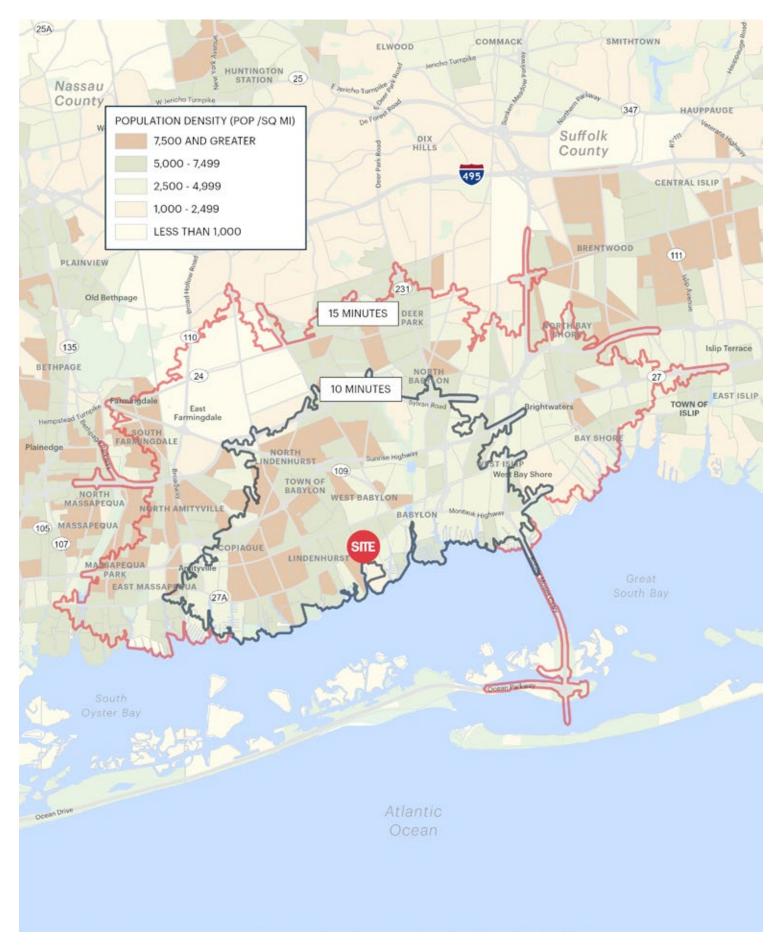

#### **AREA DEMOGRAPHICS**

#### **10 MINUTE DRIVE-TIME**

**POPULATION** 

100,133

**HOUSEHOLDS** 

34,868

**AVERAGE HOUSEHOLD INCOME** 

\$137,908

**MEDIAN HOUSEHOLD INCOME** 

#### **15 MINUTE DRIVE-TIME**

**POPULATION** 

253,295

**HOUSEHOLDS** 

83,715

**AVERAGE HOUSEHOLD INCOME** 

\$140,372

**MEDIAN HOUSEHOLD INCOME** 