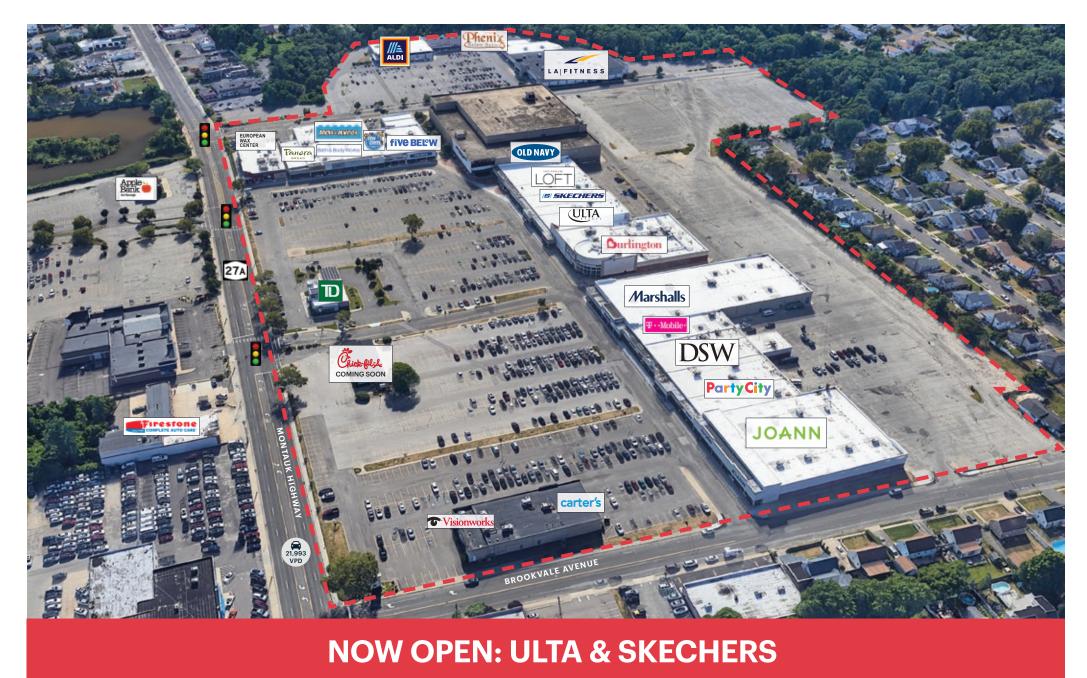

# GREAT SOUTH BAY SHOPPING CENTER

**WEST BABYLON, NY** 

**895 MONTAUK HIGHWAY** 

#### **MAJOR TENANTS**

Marshalls, DSW, Old Navy, Five Below, Ann Taylor Loft, Bath & Body Works, Carters, Aldi, LA Fitness, Burlington, Skechers, Ulta

#### **Two 2ND Generation Restaurant Spaces Available**

One of the largest and strongest Shopping Centers on the South Shore of Long Island

Chick-Fil-A Coming Soon

Excellent visibility on heavily trafficked Montauk Highway (Route 27A)