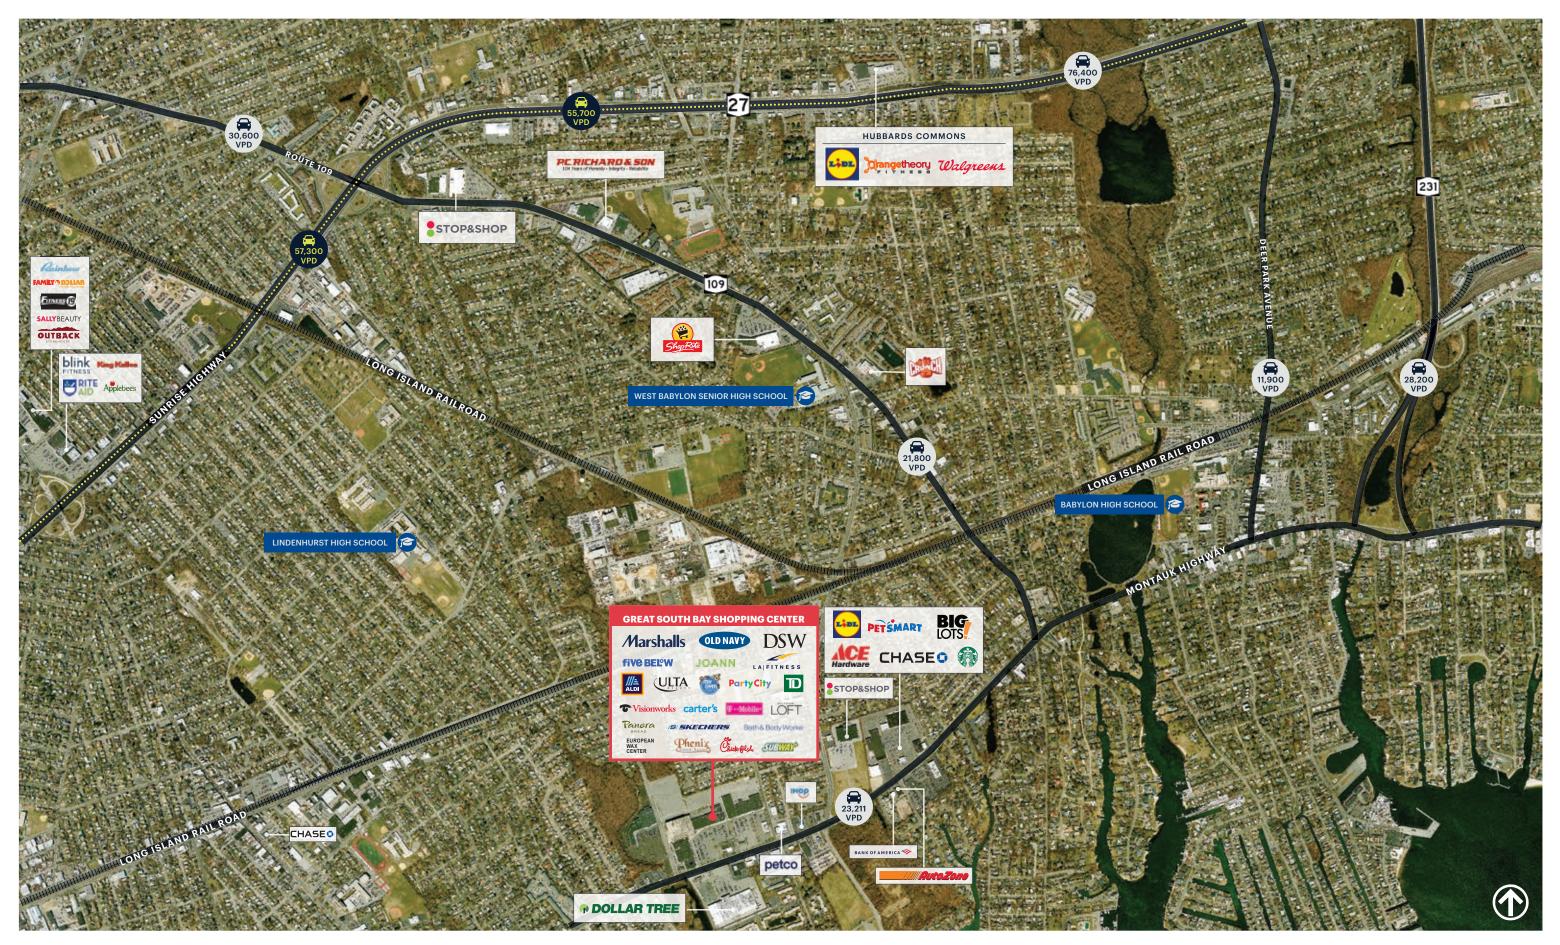

#### **MAJOR TENANTS**

Marshalls, DSW, Old Navy, Five Below, Ann Taylor Loft, Bath & Body Works, Carters, Aldi, LA Fitness, Burlington, Skechers, Ulta

# **AERIAL**

# **MARKET AERIAL**