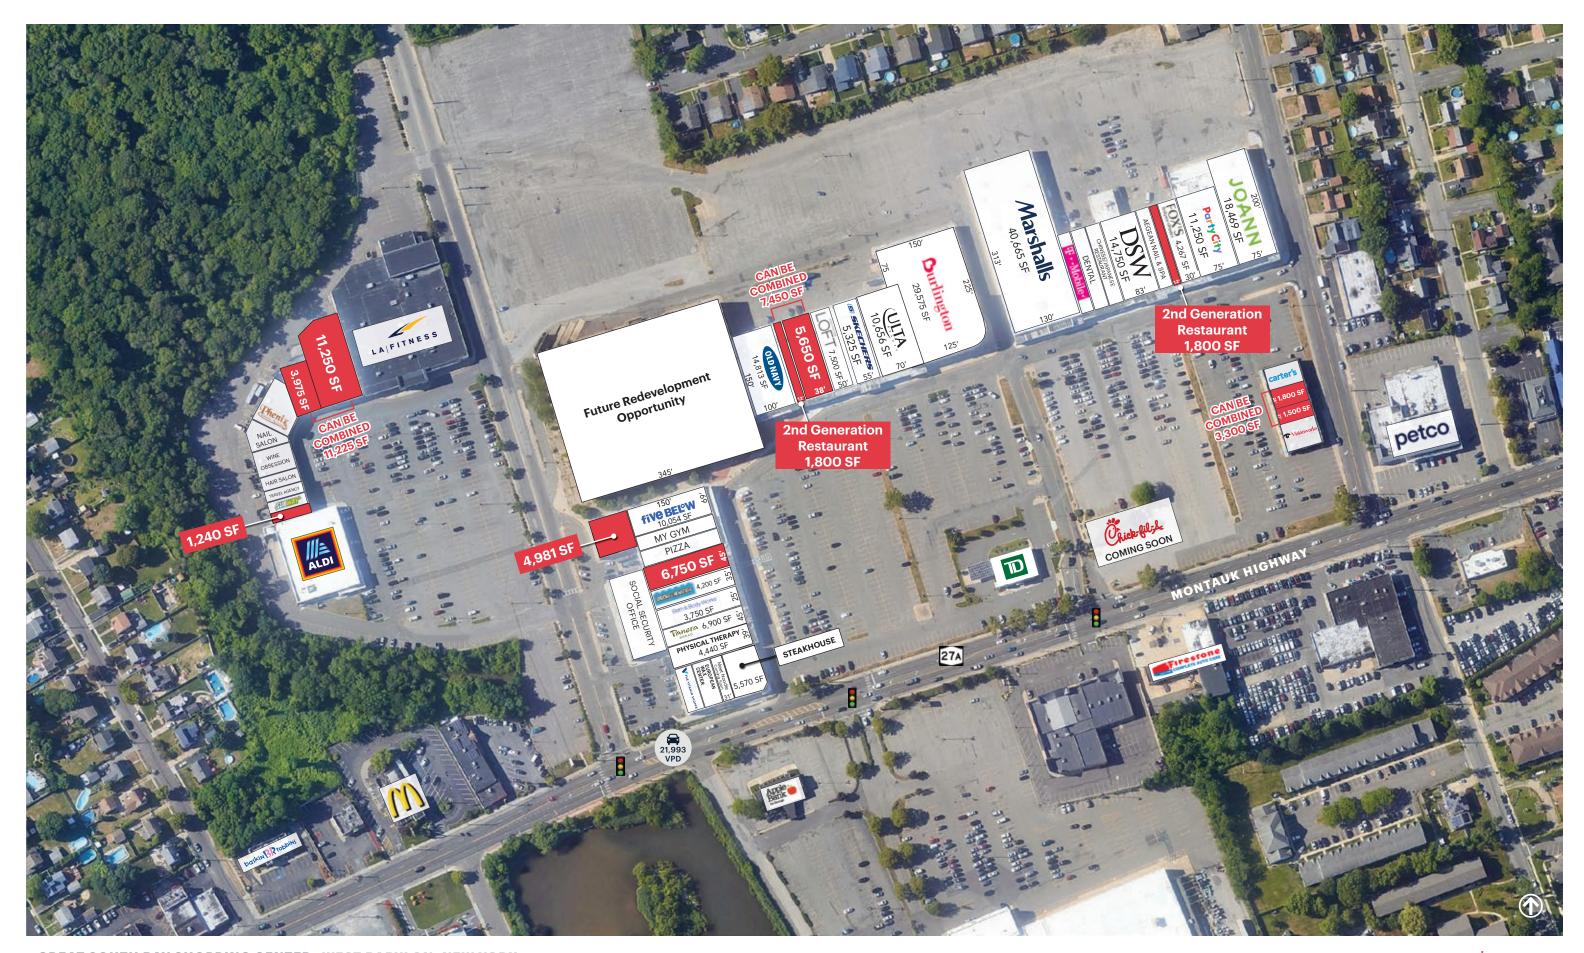

#### SIZE

Small Shop Spaces and Anchor Space Available 1,240 SF - 15,225 SF

#### **MAJOR TENANTS**

Marshalls, DSW, Old Navy, Five Below, Ann Taylor Loft, Bath & Body Works, Carters, Aldi, LA Fitness, Burlington, Skechers, Ulta

#### **Two 2ND Generation Restaurant Spaces Available**

One of the largest and strongest Shopping Centers on the South Shore of Long Island

Chick-Fil-A Coming Soon

Excellent visibility on heavily trafficked Montauk Highway (Route 27A)