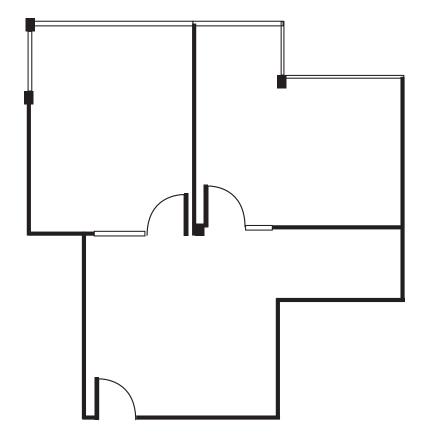

1440 - 1470 MARIA LANE, WALNUT CREEK | CALIFORNIA

FLOORPLANS

1450 Maria Lane Suite 200 - ±1,578 RSF

Not to scale