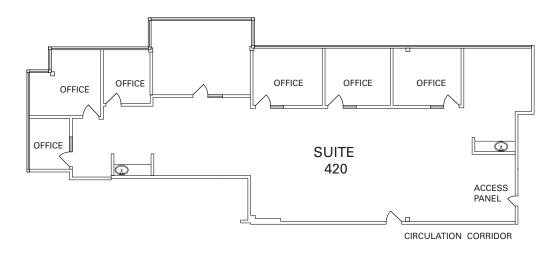

### 1440 - 1470 MARIA LANE, WALNUT CREEK | CALIFORNIA

FLOORPLANS

1460 Maria Lane Suite 420 - ±3,002 RSF