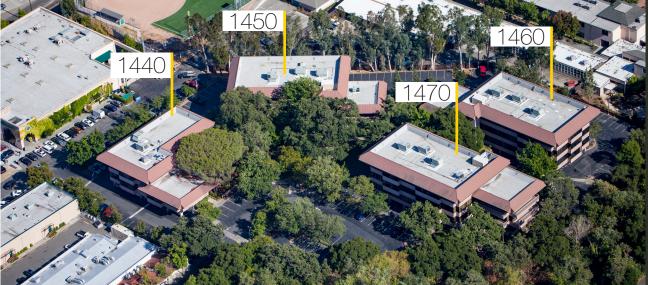

1440 - 1470 MARIA LANE, WALNUT CREEK | CALIFORNIA

### SPACE AVAILABLE FOR LEASE

**BUILDING 1440** 

Suite 300 ±5,423 RSF (Full Floor)

**BUILDING 1450** 

**Suite 200** ±1,578 RSF **Suite 330** ±1,121 RSF **BUILDING 1460** 

**Suite 360** ±791 RSF

**Suite 290** ±991 RSF

**Suite 320** ±1,049 RSF

**Suite 310** ±1,095 RSF

**Suite 420** ±3,002 RSF

**BUILDING 1470** 

**Suite 380**  $\pm 714$  RSF

**Suite 460** ±1.652 RSF

### OVERVIEW

Creekside Oaks is a multi-tenanted office park consisting of four buildings totaling approx  $\pm 92,000$  rentable square feet on nearly 4.5 acres of land. Located close to downtown, Creekside Oaks lies within walking distance of Broadway Plaza, Broadway Pointe, and Plaza Escuela --destinations known for their lineup of retail stores and quality restaurants.