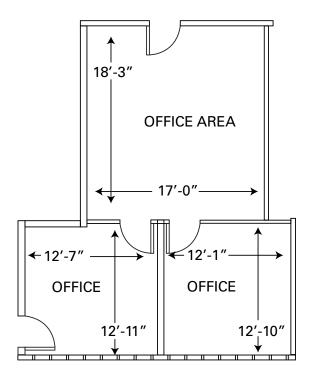

1440 - 1470 MARIA LANE, WALNUT CREEK | CALIFORNIA

FLOORPLANS

1460 Maria Lane Suite 290 - ±991 RSF