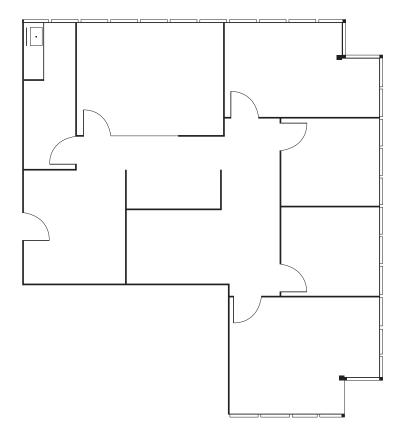

1440 - 1470 MARIA LANE, WALNUT CREEK | CALIFORNIA

FLOORPLANS

1450 Maria Lane Suite 200 - ±1,578 RSF

Not to scale