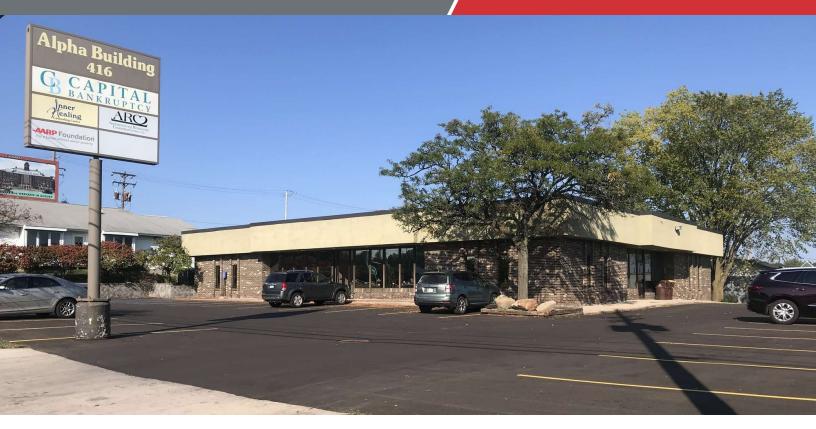

### For Lease 1,274 SF | \$15.50 SF/yr Office Space

### 416 N Homer Street

Lansing, Michigan 48912

#### **Property Highlights**

- Great location by the Frandor area
- Well known "Alpha Building"
- Suite 107 1,274 SF
- Full service rental rate
- Free parking

#### **Offering Summary**

| Lease Rate:    | \$15.50 SF/yr (Gross) |  |
|----------------|-----------------------|--|
| Building Size: | 6,162 SF              |  |
| Available SF:  | 1,274 SF              |  |