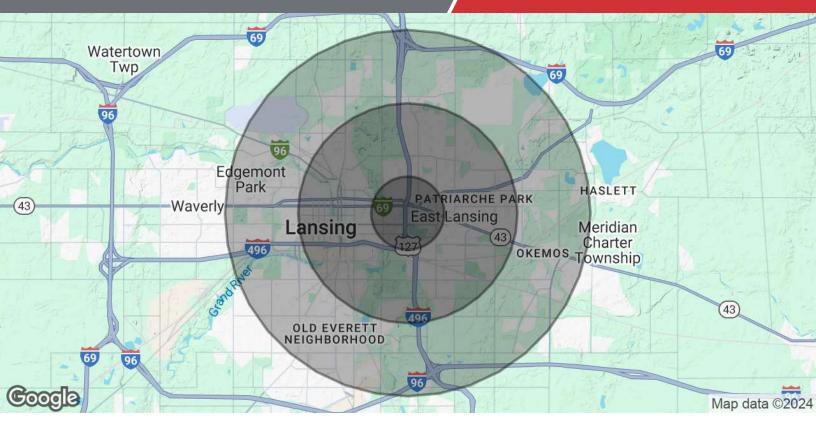

### For Lease 1,274 SF | \$15.50 SF/yr Office Space

| Population           | 1 Mile    | 3 Miles   | 5 Miles   |
|----------------------|-----------|-----------|-----------|
| Total Population     | 13,438    | 93,615    | 191,930   |
| Average Age          | 29.1      | 28.1      | 29.6      |
| Average Age (Male)   | 30.3      | 28.0      | 29.1      |
| Average Age (Female) | 28.9      | 28.5      | 30.4      |
| Households & Income  | 1 Mile    | 3 Miles   | 5 Miles   |
| Total Households     | 5,572     | 33,214    | 73,024    |
| # of Persons per HH  | 2.4       | 2.8       | 2.6       |
| Average HH Income    | \$59,096  | \$49,909  | \$50,379  |
| Average House Value  | \$163,403 | \$151,199 | \$144,309 |
|                      |           |           |           |