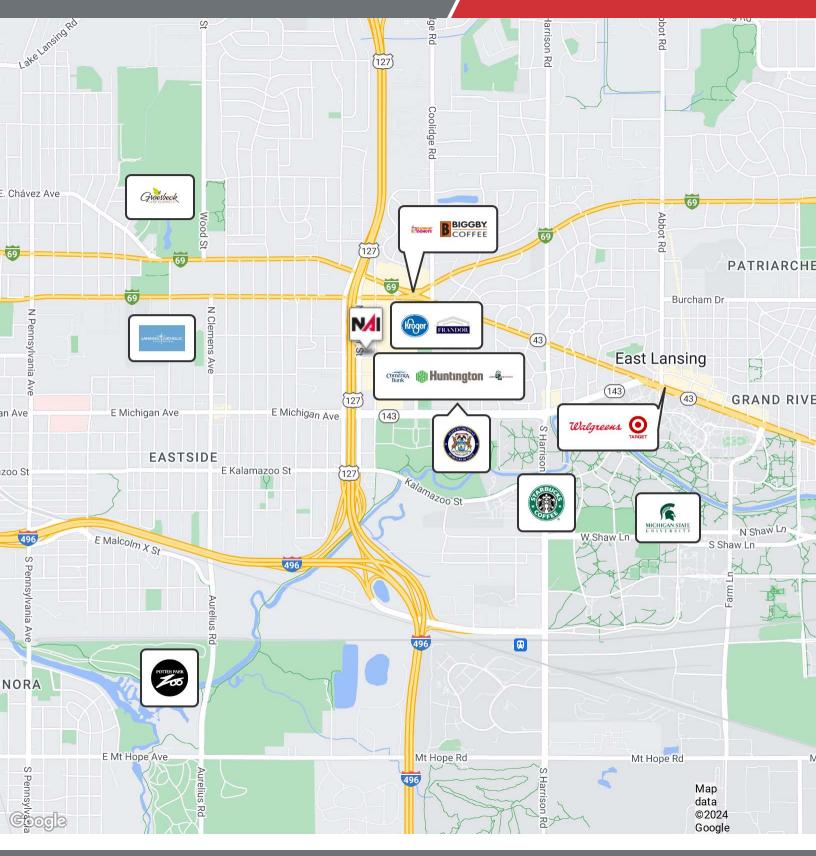

#### **Property Highlights**

- Great location by the Frandor area
- Well known "Alpha Building"
- Suite 107 1,274 SF
- Full service rental rate
- Free parking