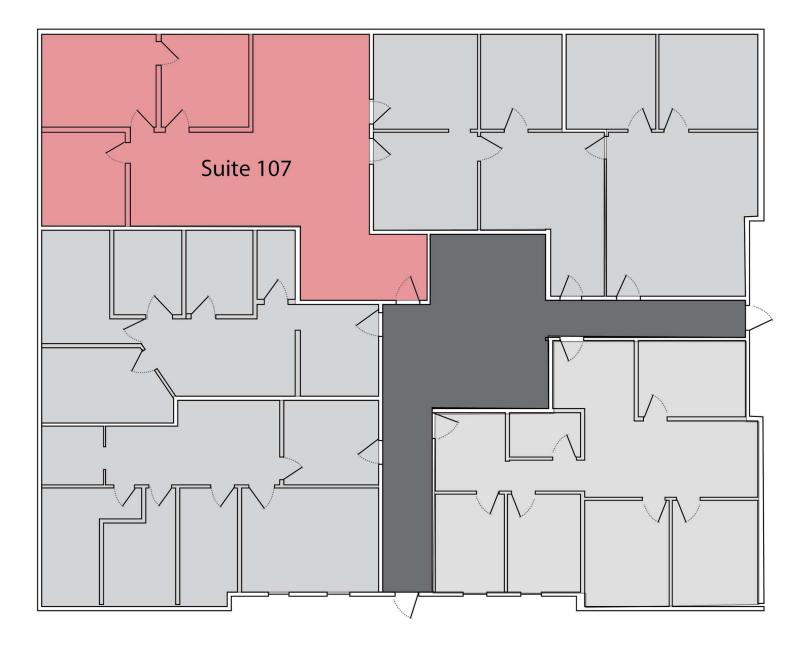

#### **Property Highlights**

- Great location by the Frandor area
- Well known "Alpha Building"
- Suite 107 1,274 SF
- Full service rental rate
- Free parking

#### **Offering Summary**

| Lease Rate:    | \$15.50 SF/yr (Gross) |  |
|----------------|-----------------------|--|
| Building Size: | 6,162 SF              |  |
| Available SF:  | 1,274 SF              |  |