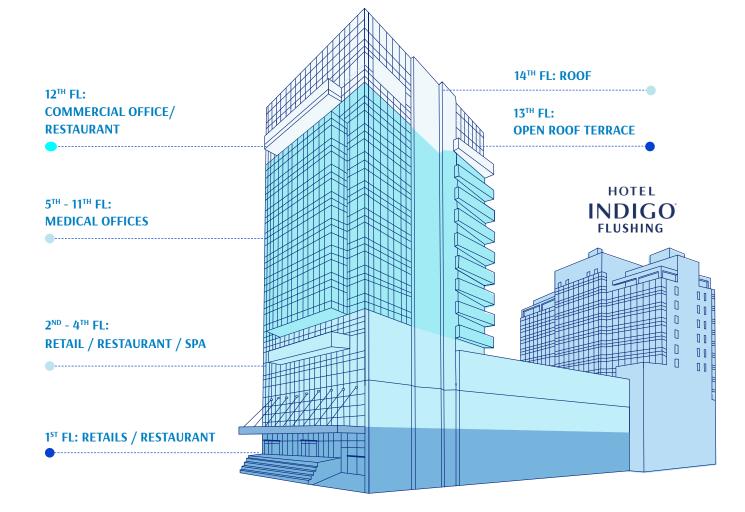

- 12-Story Retail-Hotel-Medical Complex
- Total area over 290,000 Sq Ft
- 27 Medical Office Units
- 9 Retail Units (2,000 50,000 Sq Ft)
- Restaurant / SPA
- Hotel Indigo 150 Rooms
- 320 Parking Spaces
- 25 Years ICAP Tax Abatement \*