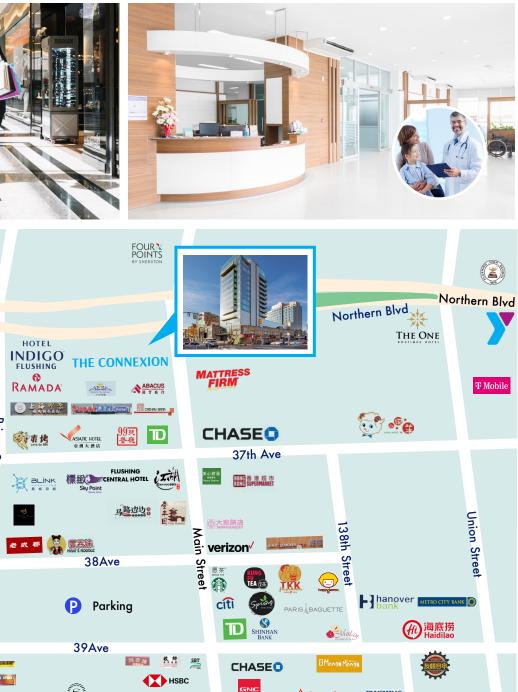

## **THE CONNEXION**

The Connexion is located in the prime location of Flushing, on the corner of Main Street & Northern Blvd, where the main traffic road leads to the heart of Downtown Flushing. It is within walking distance to Main Street 7 line subway station and Long Island Railroad. The building is close to banks, supermarkets, restaurants, and shopping centers.

The Connexion Commercial Building is a new comprehensive commercial building that can meet many various needs of the public in Flushing and will bring significant benefits to the residents of Queens, such as Medical Offices, Commercial Offices, Retail Shops, and Restaurants.

- 12-Story Retail-Hotel-Medical Complex
- Total area over 290,000 Sq Ft
- 27 Medical Office Units
- 9 Retail Units (2,000 50,000 Sq Ft)
- Restaurant / SPA
- Hotel Indigo 150 Rooms
- 320 Parking Spaces
- 25 Years ICAP Tax Abatement \*

The Connexion綜合商業大廈位於法拉盛的黃金地段, 緬街近北方大道, 地理位置得天獨厚, 步行到緬街7號線 地鐵站及長島快線。大廈的位置正是通往法拉盛市 中心的交通要道,大廈緊鄰銀行、超市、餐館、購物 中心,人流如織, 商機無限!

The Connexion商業大廈可用於零售店舖、餐廳、醫療 辦公室和商業辦公室樓。大廈現已建成,並將投入服務, 將會帶給皇后區民眾一個極大的福利和驚喜!

- 12層商用零售、醫療診所、酒店綜合性大樓
- 總面積超過290,000平方英尺
- 27個醫療診所
- 9個零售商舗 (2,000 50,000 Sq Ft)
- 餐廳 / SPA
- 連鎖酒店Indigo-150房間
- 320個泊車位
- 25年地稅減免\*

**SUBWAY** 7 Train to Time Square (Approx. 30 mins)

**HIGHWAY TO AIRPORT** Approx. 7 Mins to LAG / Approx. 12 Mins to JFK **MINIBUS TERMINAL** Approx. 30 Mins to Chinatown

CARAT & CO.

**Roosevelt Ave** 

LONG ISLAND RAILROAD (LIRR) Approx. 15 Mins to Penn Station