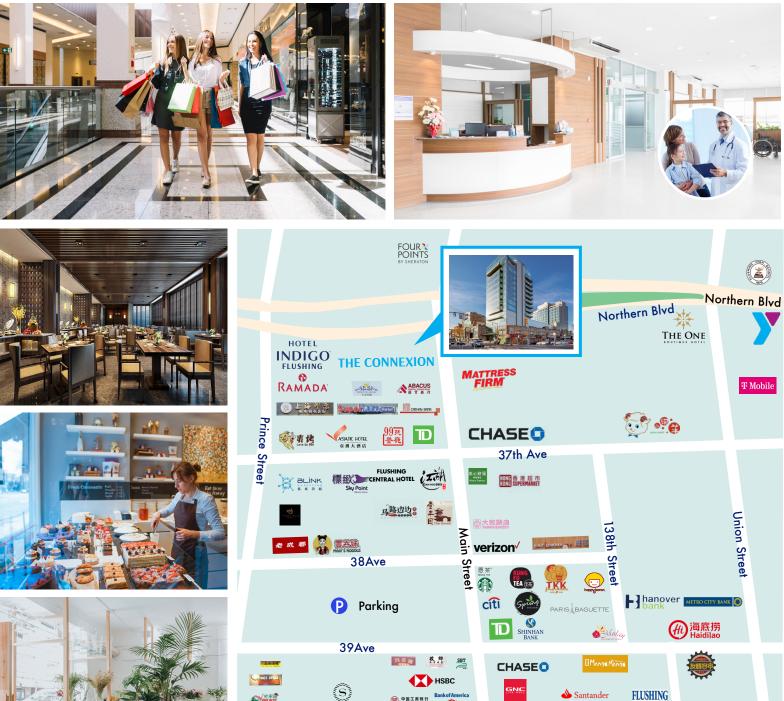

## **THE CONNEXION**

The Connexion is located in the prime location of Flushing, on the corner of Main Street & Northern Blvd, where the main traffic road leads to the heart of Downtown Flushing. It is within walking distance to Main Street 7 line subway station and Long Island Railroad. The building is close to banks, supermarkets, restaurants, and shopping centers.

The Connexion Commercial Building is a new comprehensive commercial building that can meet many various needs of the public in Flushing and will bring significant benefits to the residents of Queens, such as Medical Offices, Commercial Offices, Retail Shops, and Restaurants.