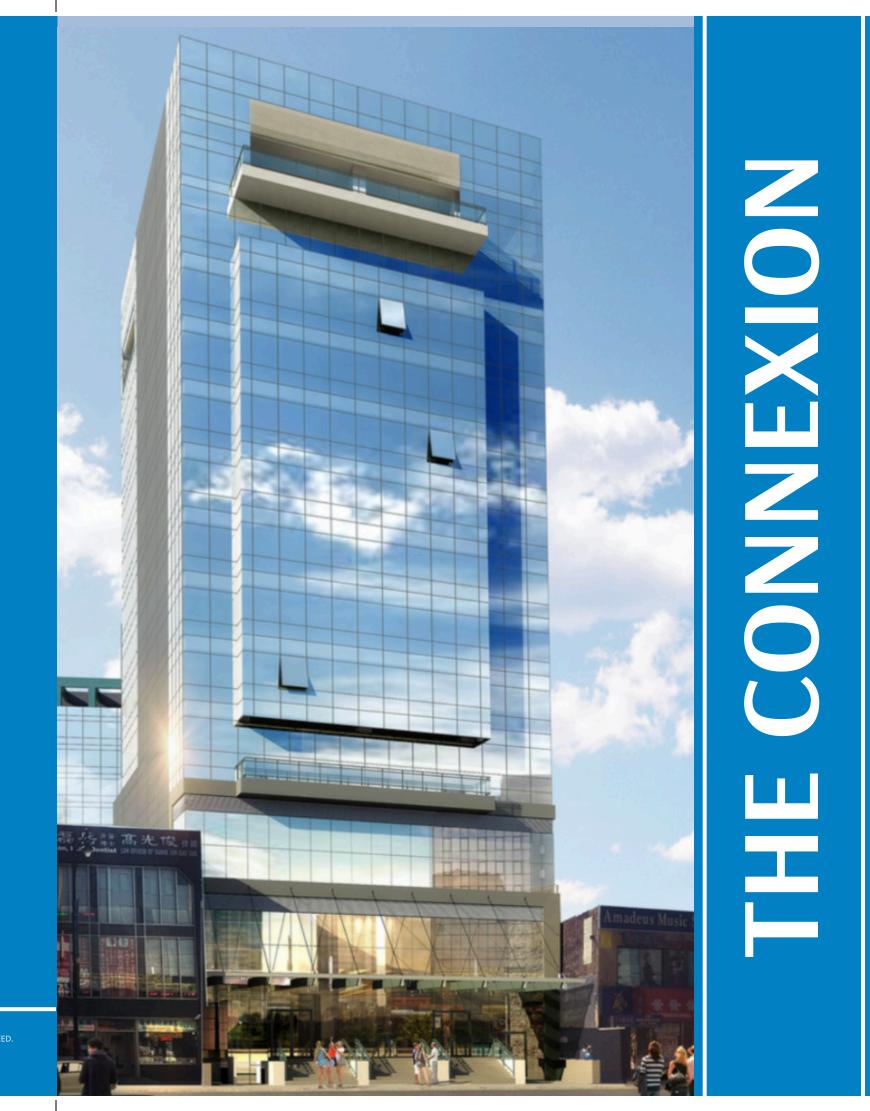

## **THE CONNEXION**

The Connexion is located in the prime location of Flushing, on the corner of Main Street & Northern Blvd, where the main traffic road leads to the heart of Downtown Flushing. It is within walking distance to Main Street 7 line subway station and Long Island Railroad. The building is close to banks, supermarkets, restaurants, and shopping centers.

The Connexion Commercial Building is a new comprehensive commercial building that can meet many various needs of the public in Flushing and will bring significant benefits to the residents of Queens, such as Medical Offices, Commercial Offices, Retail Shops, and Restaurants.