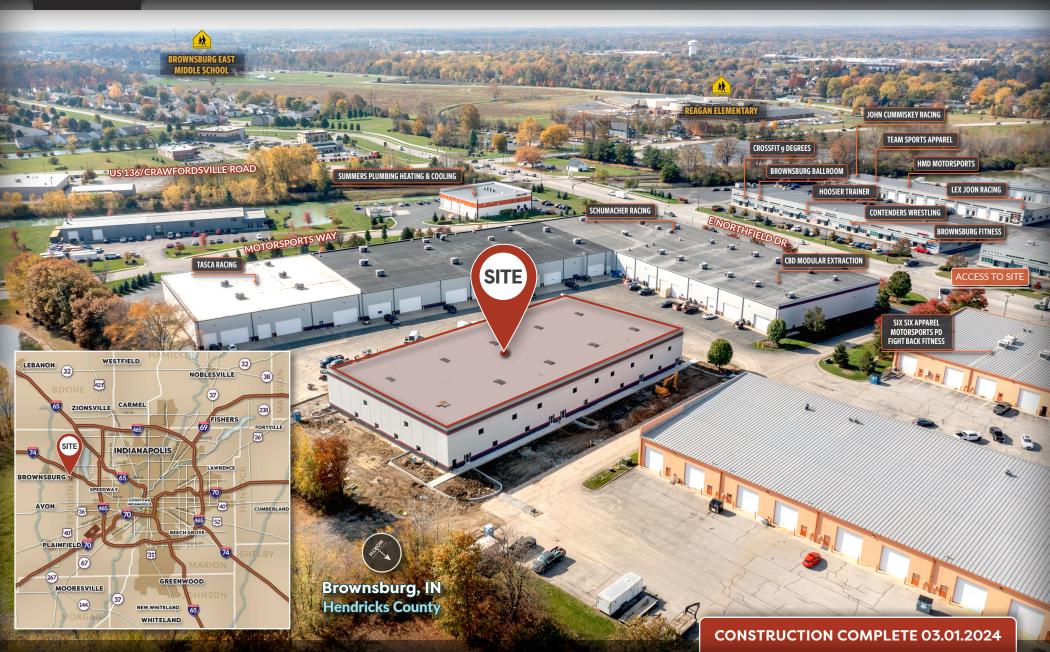

### PROPERTY FEATURES:

- AVAILABLE FOR LEASE: 6,750± SF up to 13,500± SF newly constructed industrial flex space at northeast corner of E Northfield Dr & US 136 in Brownsburg, IN just south of I-74. Construction completed 03.01.2024.
- Located in Brownsburg's major industrial area with Schumacher Racing and other racing tenants in addition to distribution, life sciences, logistics, fitness and other users
- Immediate availability with all suites including a 12' x 10' office and dedicated restroom; additional office space (BTS) available per tenant requirements.
- Site is .29 miles from US 136 (Crawfordsville Road) and 2.19 miles from I-74 & Ronald Reagan Pkwy interchange.