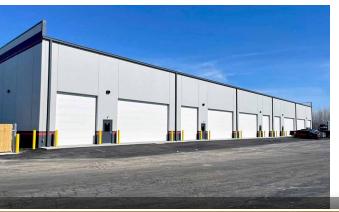

### PROPERTY FEATURES:

- AVAILABLE FOR LEASE: 6,750± SF up to 13,500± SF newly constructed industrial flex space at northeast corner of E Northfield Dr & US 136 in Brownsburg, IN just south of I-74. Construction completed 03.01.2024.
- Located in Brownsburg's major industrial area with Schumacher Racing and other racing tenants in addition to distribution, life sciences, logistics, fitness and other users
- Immediate availability with all suites including a 12' x 10' office and dedicated restroom; additional office space (BTS) available per tenant requirements.
- Site is .29 miles from US 136 (Crawfordsville Road) and 2.19 miles from I-74 & Ronald Reagan Pkwy interchange.

60 PSF dead load)

**OVERHEAD DOORS** 

Two per suite (1) 12' x 14 and (1) 24' x 14