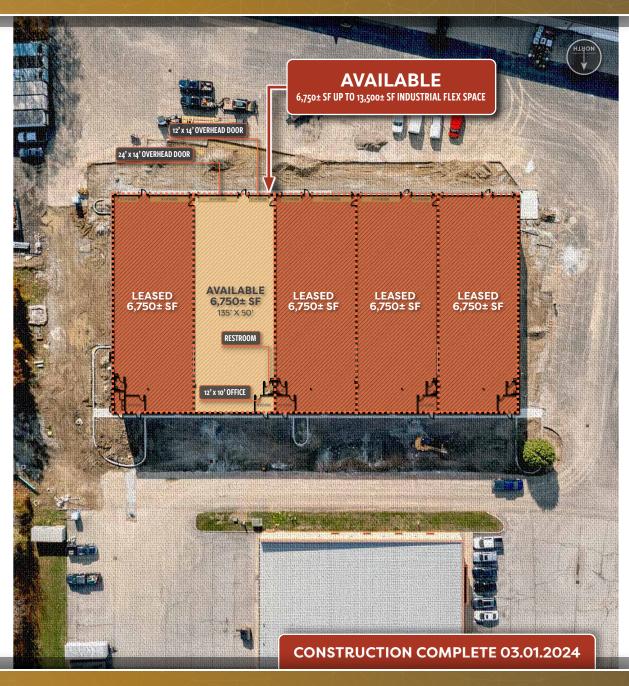

### PROPERTY FEATURES:

- AVAILABLE FOR LEASE: 6,750± SF up to 13,500± SF newly constructed industrial flex space at northeast corner of E Northfield Dr & US 136 in Brownsburg, IN just south of I-74. Construction completed 03.01.2024.
- Located in Brownsburg's major industrial area with Schumacher Racing and other racing tenants in addition to distribution, life sciences, logistics, fitness and other users
- Immediate availability with all suites including a 12' x 10' office and dedicated restroom; additional office space (BTS) available per tenant requirements.
- Site is .29 miles from US 136 (Crawfordsville Road) and 2.19 miles from I-74 & Ronald Reagan Pkwy interchange.

FOR LEASE: DIVISIBLE

6,750± SF up to13,500± SF

DIMENSIONS

Building : 135' x 250' Suites: 135' x 50' Office: 12' x 10'

**MEZZANINE DIMENSIONS** 

14'6" x 50'

(load capacity of

125 PSF live load and

60 PSF dead load)

**OVERHEAD DOORS** 

Two per suite (1) 12' x 14 and (1) 24' x 14