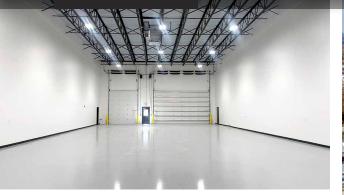

### PROPERTY FEATURES:

- AVAILABLE FOR LEASE: 6,750± SF up to 13,500± SF newly constructed industrial flex space at northeast corner of E Northfield Dr & US 136 in Brownsburg, IN just south of I-74. Construction completed 03.01.2024.
- Located in Brownsburg's major industrial area with Schumacher Racing and other racing tenants in addition to distribution, life sciences, logistics, fitness and other users
- Immediate availability with all suites including a 12' x 10' office and dedicated restroom; additional office space (BTS) available per tenant requirements.
- Site is .29 miles from US 136 (Crawfordsville Road) and 2.19 miles from I-74 & Ronald Reagan Pkwy interchange.

FOR LEASE: DIVISIBLE

6,750± SF up to13,500± SF

DIMENSIONS

Building : 135' x 250' Suites: 135' x 50' Office: 12' x 10'

**MEZZANINE DIMENSIONS** 

14'6" x 50'

(load capacity of

125 PSF live load and

60 PSF dead load)

**OVERHEAD DOORS** 

Two per suite (1) 12' x 14 and (1) 24' x 14

#### **FLOORS**

6" Concrete slab on grade; Mezzanine 3" concrete slab over 1" metal pan deck; each 4,000 psi

FIRE PROTECTION

Wet System

ROOF .045 mil TPO membrane system

225 Ar

INTERIOR LIGHTING

Lithonia Compact Pro

LED High Bay Lights -

**POWER** 225 Amp - 120/208V

HVAC

Heat throughout

A/C in office only

CLEAR HEIGHT