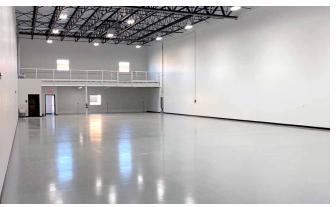

FOR LEASE: DIVISIBLE

6,750± SF up to13,500± SF

DIMENSIONS

Building : 135' x 250' Suites: 135' x 50' Office: 12' x 10'

**MEZZANINE DIMENSIONS** 

14'6" x 50'

(load capacity of

125 PSF live load and

60 PSF dead load)

**OVERHEAD DOORS** 

Two per suite (1) 12' x 14 and (1) 24' x 14