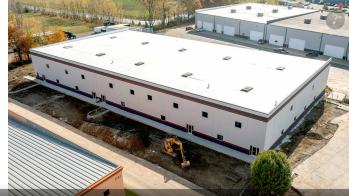

# FOR LEASE | NEWLY CONSTRUCTED INDUSTRIAL FLEX 6,750± UP TO 13,500± SF | IMMEDIATE AVAILABILITY

NEQ OF E NORTHFIELD DR & US 136 | 1681 E NORTHFIELD DR | BROWNSBURG, IN 46112 (HENDRICKS COUNTY)

### PROPERTY FEATURES:

- AVAILABLE FOR LEASE: 6,750± SF up to 13,500± SF newly constructed industrial flex space at northeast corner of E Northfield Dr & US 136 in Brownsburg, IN just south of I-74. Construction completed 03.01.2024.
- Located in Brownsburg's major industrial area with Schumacher Racing and other racing tenants in addition to distribution, life sciences, logistics, fitness and other users
- Immediate availability with all suites including a 12' x 10' office and dedicated restroom; additional office space (BTS) available per tenant requirements.
- Site is .29 miles from US 136 (Crawfordsville Road) and 2.19 miles from I-74 & Ronald Reagan Pkwy interchange.