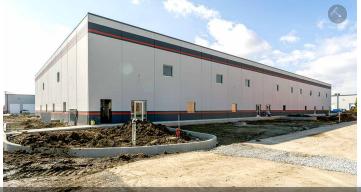

# FOR LEASE | NEWLY CONSTRUCTED INDUSTRIAL FLEX 6,750± UP TO 13,500± SF | IMMEDIATE AVAILABILITY

NEQ OF E NORTHFIELD DR & US 136 | 1681 E NORTHFIELD DR | BROWNSBURG, IN 46112 (HENDRICKS COUNTY)

### PROPERTY FEATURES:

- AVAILABLE FOR LEASE: 6,750± SF up to 13,500± SF newly constructed industrial flex space at northeast corner of E Northfield Dr & US 136 in Brownsburg, IN just south of I-74. Construction completed 03.01.2024.
- Located in Brownsburg's major industrial area with Schumacher Racing and other racing tenants in addition to distribution, life sciences, logistics, fitness and other users
- Immediate availability with all suites including a 12' x 10' office and dedicated restroom; additional office space (BTS) available per tenant requirements.
- Site is .29 miles from US 136 (Crawfordsville Road) and 2.19 miles from I-74 & Ronald Reagan Pkwy interchange.