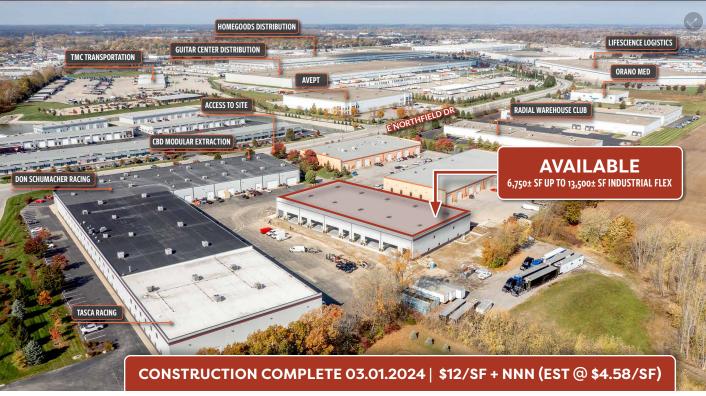

# FOR LEASE | NEWLY CONSTRUCTED INDUSTRIAL FLEX 6,750± UP TO 13,500± SF | IMMEDIATE AVAILABILITY

NEQ OF E NORTHFIELD DR & US 136 | 1681 E NORTHFIELD DR | BROWNSBURG, IN 46112 (HENDRICKS COUNTY)

## FOR LEASE | NEWLY CONSTRUCTED INDUSTRIAL FLEX 6,750± UP TO 13,500± SF

NEQ OF E NORTHFIELD DR & US 136 | 1681 E NORTHFIELD DR | BROWNSBURG, IN 46112 (HENDRICKS COUNTY)

### PROPERTY FEATURES:

- AVAILABLE FOR LEASE: 6,750± SF up to 13,500± SF newly constructed industrial flex space at northeast corner of E Northfield Dr & US 136 in Brownsburg, IN just south of I-74. Construction completed 03.01.2024.
- Located in Brownsburg's major industrial area with Schumacher Racing and other racing tenants in addition to distribution, life sciences, logistics, fitness and other users
- Immediate availability with all suites including a 12' x 10' office and dedicated restroom; additional office space (BTS) available per tenant requirements.
- Site is .29 miles from US 136 (Crawfordsville Road) and 2.19 miles from I-74 & Ronald Reagan Pkwy interchange.