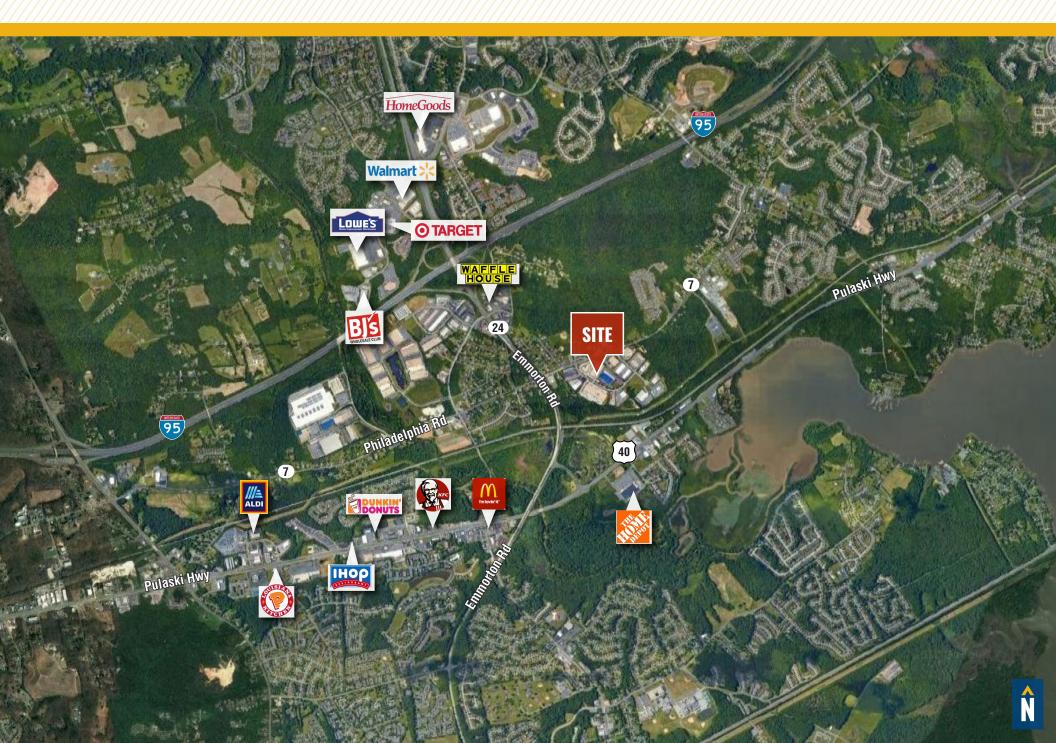

ference room, and open areas
- Signalized intersection for easy "in and out"
- Office and warehouse potential
- Excellent value!

**AVAILABLE**:

5,484 - 13.948 SF OF FLEX OFFICE SPACE

1309 SUITE A: 8,727 SF 1309 SUITE K: 9,634 SF 1309 SUITE M: 6,485 SF 1309 SUITE N: 7,885 SF 1309 SUITE 0: 5,957 SF 1311 SUITE A: 12,888 SF (OFFICE) 1311 SUITE G: 5,484 SF (OFFICE)

OCCUPANCY:

**IMMEDIATE** 

PARKING:

4:1,000 SF

TERM:

**3 - 5 YEARS** 

**RENTAL RATE:** 

WAREHOUSE: \$11.00 SF NNN OFFICE: \$14.00 SF NNN





#### **AERIAL**



#### FLOOR PLAN: 1309 - SUITE A





#### FLOOR PLAN: 1309 - SUITE K



#### FLOOR PLAN: 1309 - SUITE M





### FLOOR PLAN: 1309 - SUITE N





#### FLOOR PLAN: 1309 - SUITE O





### FLOOR PLAN: 1311 - SUITE A



#### FLOOR PLAN: 1311 - SUITE G



## TRADE AREA



# FOR MORE INFO CONTACT:



BEETLE SMITH
SENIOR VICE PRESIDENT
443.573.3219
BSMITH@mackenziecommercial.com





www.MACKENZIECOMMERCIAL.com