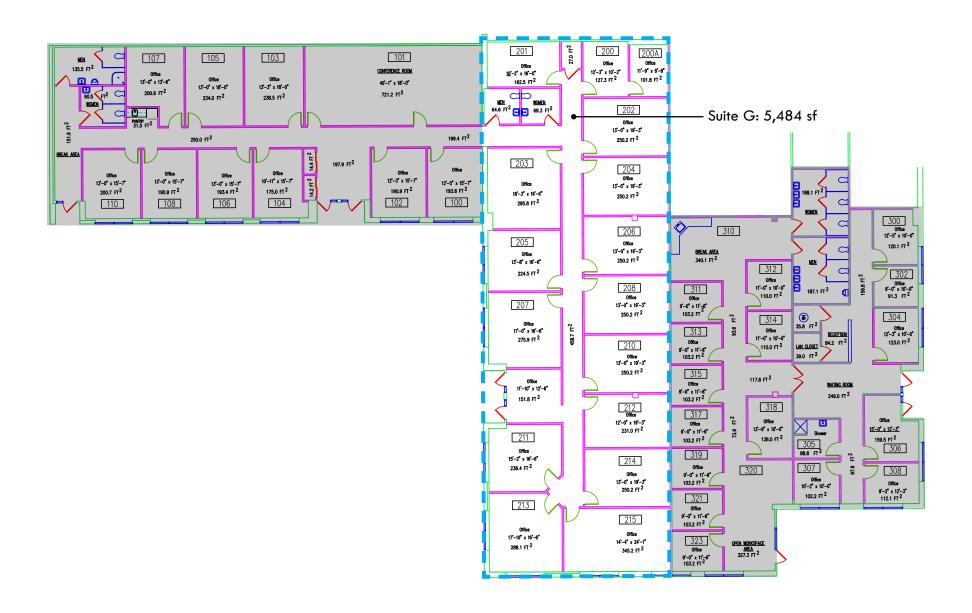

with offices, conference room, and open areas
- Signalized intersection for easy "in and out"
- Office and warehouse potential
- Excellent value!

**AVAILABLE**:

5,484 - 13.948 SF OF FLEX OFFICE SPACE

1309 SUITE A: 8,727 SF 1309 SUITE K: 9,634 SF 1309 SUITE M: 6,485 SF 1309 SUITE N: 7,885 SF 1309 SUITE 0: 5,957 SF 1311 SUITE A: 12,888 SF (OFFICE) 1311 SUITE G: 5,484 SF (OFFICE)

OCCUPANCY:

**IMMEDIATE** 

PARKING:

4:1,000 SF

TERM:

**3 - 5 YEARS** 

**RENTAL RATE:** 

WAREHOUSE: \$11.00 SF NNN OFFICE: \$14.00 SF NNN





#### **AERIAL**



#### FLOOR PLAN: 1309 - SUITE A





#### FLOOR PLAN: 1309 - SUITE K



#### FLOOR PLAN: 1309 - SUITE M





### FLOOR PLAN: 1309 - SUITE N





#### FLOOR PLAN: 1309 - SUITE O





### FLOOR PLAN: 1311 - SUITE A



#### FLOOR PLAN: 1311 - SUITE G



## TRADE AREA



# FOR MORE INFO CONTACT:



BEETLE SMITH
SENIOR VICE PRESIDENT
443.573.3219
BSMITH@mackenziecommercial.com





www.MACKENZIECOMMERCIAL.com