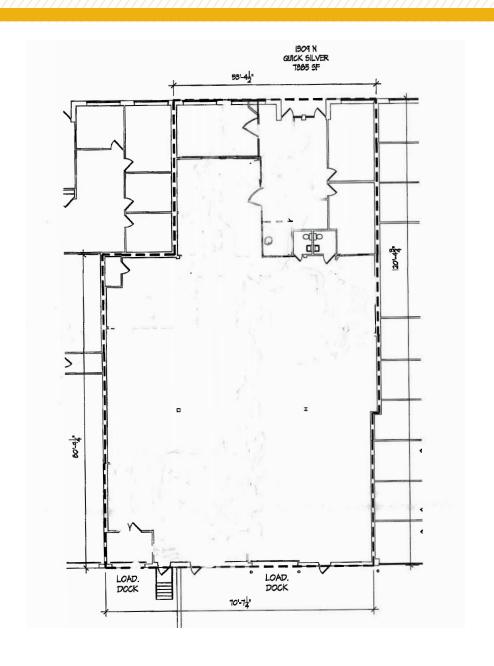

HLIGHTS:**

- Suite signage opportunity with Rt. 7 visibility
- · Wonderful window line
- Efficient layouts with offices, conference room, and open areas
- Signalized intersection for easy "in and out"
- Office and warehouse potential
- Excellent value!

**AVAILABLE**:

5,484 - 13.948 SF OF FLEX OFFICE SPACE

1309 SUITE A: 8,727 SF 1309 SUITE K: 9,634 SF 1309 SUITE M: 6,485 SF 1309 SUITE N: 7,885 SF 1309 SUITE 0: 5,957 SF 1311 SUITE A: 12,888 SF (OFFICE) 1311 SUITE G: 5,484 SF (OFFICE)

OCCUPANCY:

**IMMEDIATE** 

PARKING:

4:1,000 SF

TERM:

**3 - 5 YEARS** 

**RENTAL RATE:** 

WAREHOUSE: \$11.00 SF NNN OFFICE: \$14.00 SF NNN





#### **AERIAL**



#### FLOOR PLAN: 1309 - SUITE A





#### FLOOR PLAN: 1309 - SUITE K



#### FLOOR PLAN: 1309 - SUITE M





### FLOOR PLAN: 1309 - SUITE N





#### FLOOR PLAN: 1309 - SUITE O





### FLOOR PLAN: 1311 - SUITE A



#### FLOOR PLAN: 1311 - SUITE G



## TRADE AREA



# FOR MORE INFO CONTACT:



BEETLE SMITH
SENIOR VICE PRESIDENT
443.573.3219
BSMITH@mackenziecommercial.com





www.MACKENZIECOMMERCIAL.com