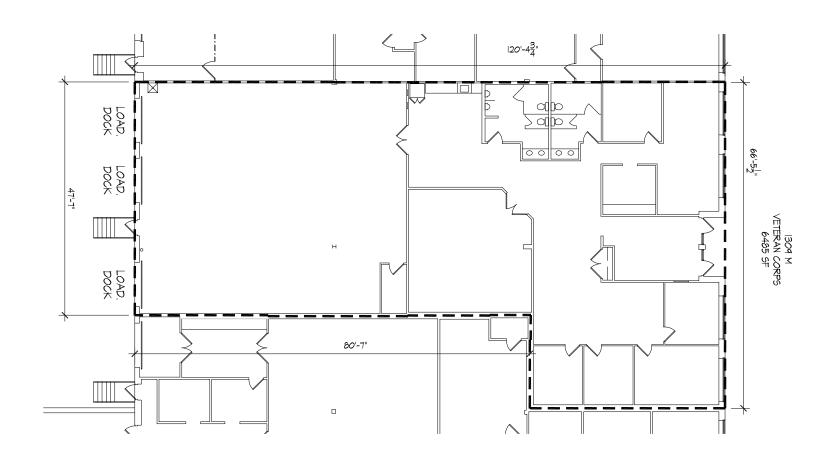

## **PROPERTY** OVERVIEW

#### **HIGHLIGHTS:**

- Suite signage opportunity with Rt. 7 visibility
- · Wonderful window line
- Efficient layouts with offices, conference room, and open areas
- Signalized intersection for easy "in and out"
- Office and warehouse potential
- Excellent value!

**AVAILABLE**:

5,484 - 13.948 SF OF FLEX OFFICE SPACE

1309 SUITE A: 8,727 SF 1309 SUITE K: 9,634 SF 1309 SUITE M: 6,485 SF 1309 SUITE N: 7,885 SF 1309 SUITE 0: 5,957 SF 1311 SUITE A: 12,888 SF (OFFICE) 1311 SUITE G: 5,484 SF (OFFICE)

OCCUPANCY:

**IMMEDIATE** 

PARKING:

4:1,000 SF

TERM:

**3 - 5 YEARS** 

**RENTAL RATE:** 

WAREHOUSE: \$11.00 SF NNN OFFICE: \$14.00 SF NNN





#### **AERIAL**



#### FLOOR PLAN: 1309 - SUITE A





#### FLOOR PLAN: 1309 - SUITE K



#### FLOOR PLAN: 1309 - SUITE M





### FLOOR PLAN: 1309 - SUITE N





#### FLOOR PLAN: 1309 - SUITE O





### FLOOR PLAN: 1311 - SUITE A



#### FLOOR PLAN: 1311 - SUITE G



## TRADE AREA



# FOR MORE INFO CONTACT:



BEETLE SMITH
SENIOR VICE PRESIDENT
443.573.3219
BSMITH@mackenziecommercial.com





www.MACKENZIECOMMERCIAL.com