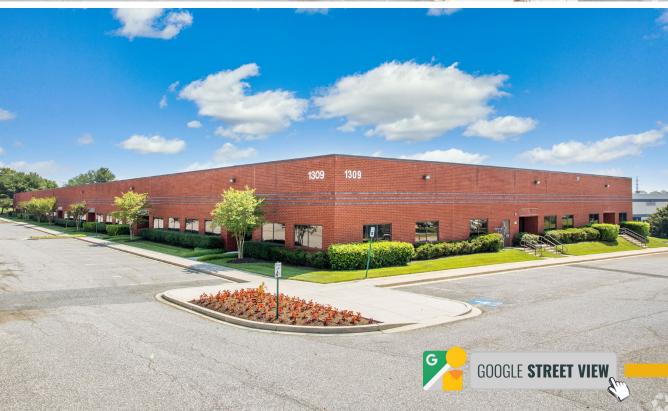

### **PROPERTY** OVERVIEW

**AVAILABLE**:

5,484 - 13.948 SF OF FLEX OFFICE SPACE

1309 SUITE A: 8,727 SF 1309 SUITE K: 9,634 SF 1309 SUITE M: 6,485 SF 1309 SUITE N: 7,885 SF 1309 SUITE 0: 5,957 SF 1311 SUITE A: 12,888 SF (OFFICE) 1311 SUITE G: 5,484 SF (OFFICE)