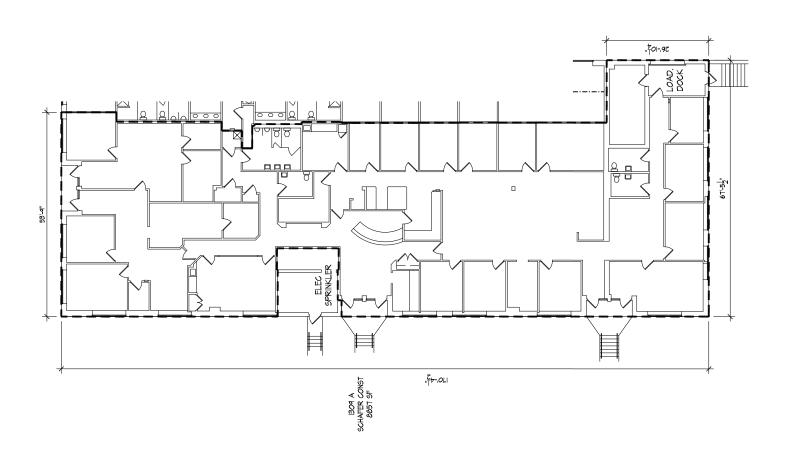

PARK**

1309-1311 CONTINENTAL DRIVE | ABINGDON, MARYLAND 21009







### **PROPERTY** OVERVIEW

#### **HIGHLIGHTS:**

- Suite signage opportunity with Rt. 7 visibility
- · Wonderful window line
- Efficient layouts with offices, conference room, and open areas
- Signalized intersection for easy "in and out"
- Office and warehouse potential
- Excellent value!

**AVAILABLE**:

5,484 - 13.948 SF OF FLEX OFFICE SPACE

1309 SUITE A: 8,727 SF 1309 SUITE K: 9,634 SF 1309 SUITE M: 6,485 SF 1309 SUITE N: 7,885 SF 1309 SUITE 0: 5,957 SF 1311 SUITE A: 12,888 SF (OFFICE) 1311 SUITE G: 5,484 SF (OFFICE)

OCCUPANCY:

**IMMEDIATE** 

PARKING:

4:1,000 SF

TERM:

**3 - 5 YEARS** 

**RENTAL RATE:** 

WAREHOUSE: \$11.00 SF NNN OFFICE: \$14.00 SF NNN





#### **AERIAL**



#### FLOOR PLAN: 1309 - SUITE A





#### FLOOR PLAN: 1309 - SUITE K



#### FLOOR PLAN: 1309 - SUITE M





### FLOOR PLAN: 1309 - SUITE N





#### FLOOR PLAN: 1309 - SUITE O





### FLOOR PLAN: 1311 - SUITE A



#### FLOOR PLAN: 1311 - SUITE G



## TRADE AREA



# FOR MORE INFO CONTACT:



BEETLE SMITH
SENIOR VICE PRESIDENT
443.573.3219
BSMITH@mackenziecommercial.com





www.MACKENZIECOMMERCIAL.com