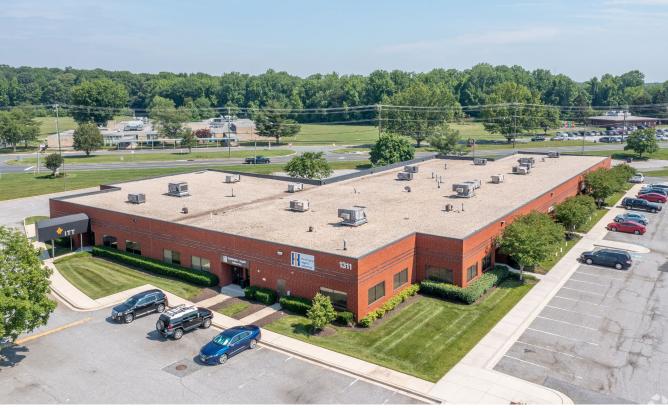

### **PROPERTY** OVERVIEW

**AVAILABLE**:

5,484 - 13.948 SF OF FLEX OFFICE SPACE

1309 SUITE A: 8,727 SF 1309 SUITE K: 9,634 SF 1309 SUITE M: 6,485 SF 1309 SUITE N: 7,885 SF 1309 SUITE 0: 5,957 SF 1311 SUITE A: 12,888 SF (OFFICE) 1311 SUITE G: 5,484 SF (OFFICE)