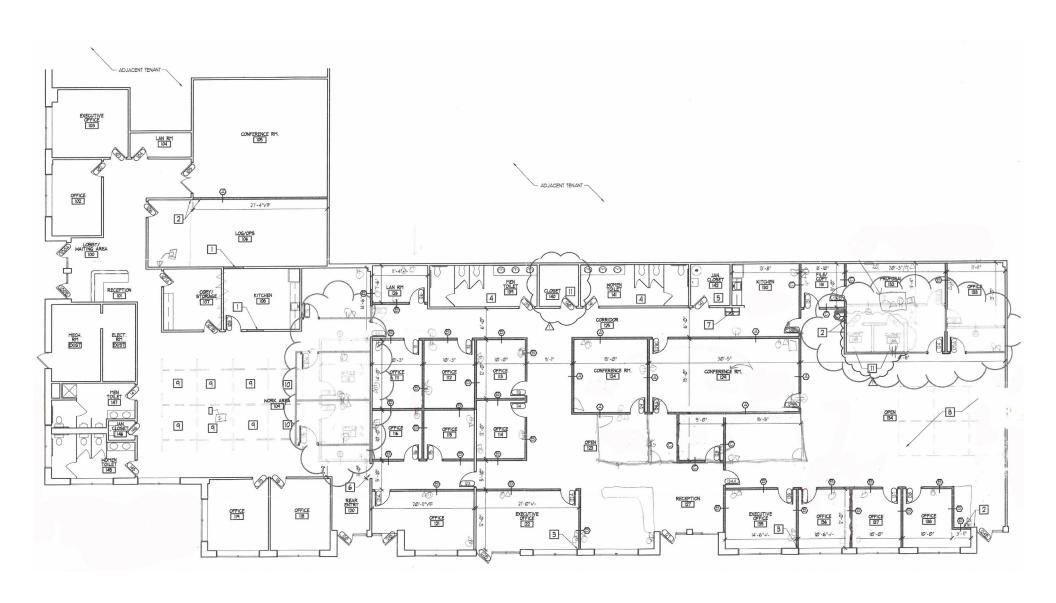

ul window line
- Efficient layouts with offices, conference room, and open areas
- Signalized intersection for easy "in and out"
- Office and warehouse potential
- Excellent value!

**AVAILABLE**:

5,484 - 13.948 SF OF FLEX OFFICE SPACE

1309 SUITE A: 8,727 SF 1309 SUITE K: 9,634 SF 1309 SUITE M: 6,485 SF 1309 SUITE N: 7,885 SF 1309 SUITE 0: 5,957 SF 1311 SUITE A: 12,888 SF (OFFICE) 1311 SUITE G: 5,484 SF (OFFICE)

OCCUPANCY:

**IMMEDIATE** 

PARKING:

4:1,000 SF

TERM:

**3 - 5 YEARS** 

**RENTAL RATE:** 

WAREHOUSE: \$11.00 SF NNN OFFICE: \$14.00 SF NNN





#### **AERIAL**



#### FLOOR PLAN: 1309 - SUITE A





#### FLOOR PLAN: 1309 - SUITE K



#### FLOOR PLAN: 1309 - SUITE M





### FLOOR PLAN: 1309 - SUITE N





#### FLOOR PLAN: 1309 - SUITE O





### FLOOR PLAN: 1311 - SUITE A



#### FLOOR PLAN: 1311 - SUITE G



## TRADE AREA



# FOR MORE INFO CONTACT:



BEETLE SMITH
SENIOR VICE PRESIDENT
443.573.3219
BSMITH@mackenziecommercial.com





www.MACKENZIECOMMERCIAL.com