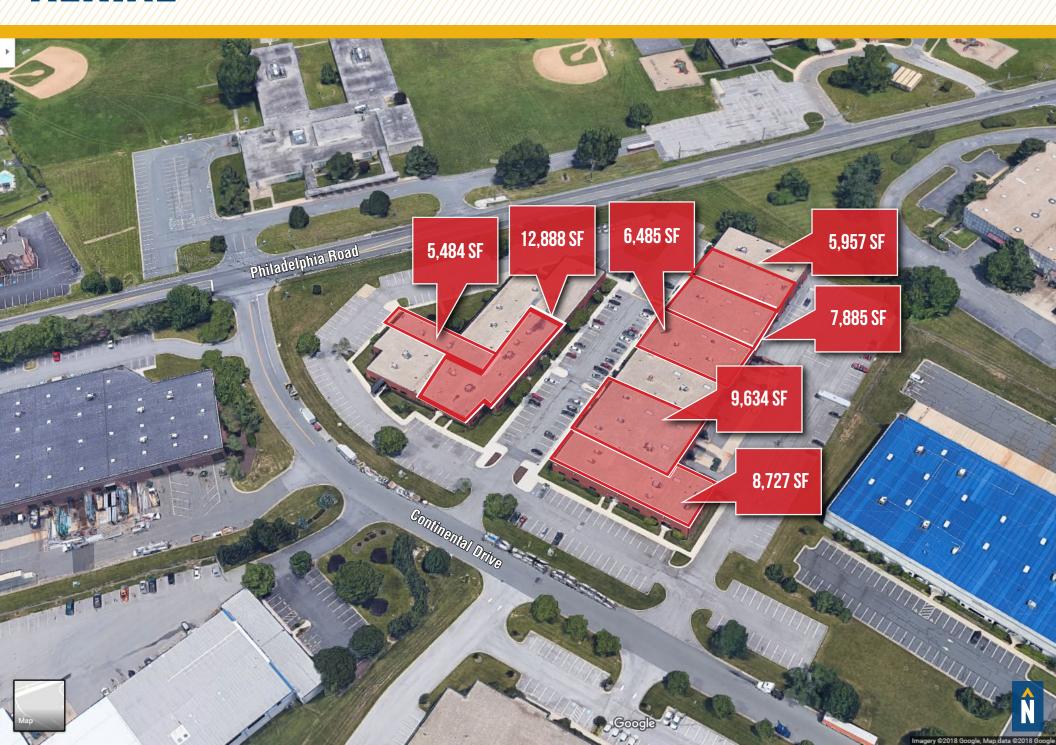

**AVAILABLE**:

5,484 - 13.948 SF OF FLEX OFFICE SPACE

1309 SUITE A: 8,727 SF 1309 SUITE K: 9,634 SF 1309 SUITE M: 6,485 SF 1309 SUITE N: 7,885 SF 1309 SUITE 0: 5,957 SF 1311 SUITE A: 12,888 SF (OFFICE) 1311 SUITE G: 5,484 SF (OFFICE)

#### **AERIAL**