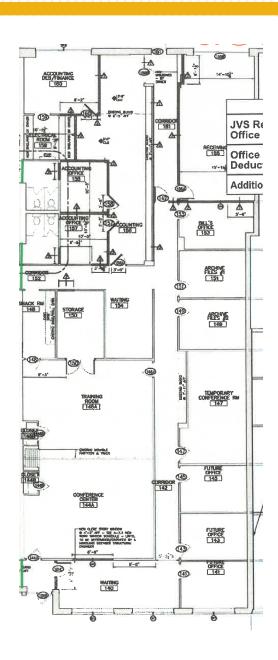

ty with Rt. 7 visibility
- · Wonderful window line
- Efficient layouts with offices, conference room, and open areas
- Signalized intersection for easy "in and out"
- Office and warehouse potential
- Excellent value!

**AVAILABLE**:

5,484 - 13.948 SF OF FLEX OFFICE SPACE

1309 SUITE A: 8,727 SF 1309 SUITE K: 9,634 SF 1309 SUITE M: 6,485 SF 1309 SUITE N: 7,885 SF 1309 SUITE 0: 5,957 SF 1311 SUITE A: 12,888 SF (OFFICE) 1311 SUITE G: 5,484 SF (OFFICE)

OCCUPANCY:

**IMMEDIATE** 

PARKING:

4:1,000 SF

TERM:

**3 - 5 YEARS** 

**RENTAL RATE:** 

WAREHOUSE: \$11.00 SF NNN OFFICE: \$14.00 SF NNN





#### **AERIAL**



#### FLOOR PLAN: 1309 - SUITE A





#### FLOOR PLAN: 1309 - SUITE K



#### FLOOR PLAN: 1309 - SUITE M





### FLOOR PLAN: 1309 - SUITE N





#### FLOOR PLAN: 1309 - SUITE O





### FLOOR PLAN: 1311 - SUITE A



#### FLOOR PLAN: 1311 - SUITE G



## TRADE AREA



# FOR MORE INFO CONTACT:



BEETLE SMITH
SENIOR VICE PRESIDENT
443.573.3219
BSMITH@mackenziecommercial.com





www.MACKENZIECOMMERCIAL.com