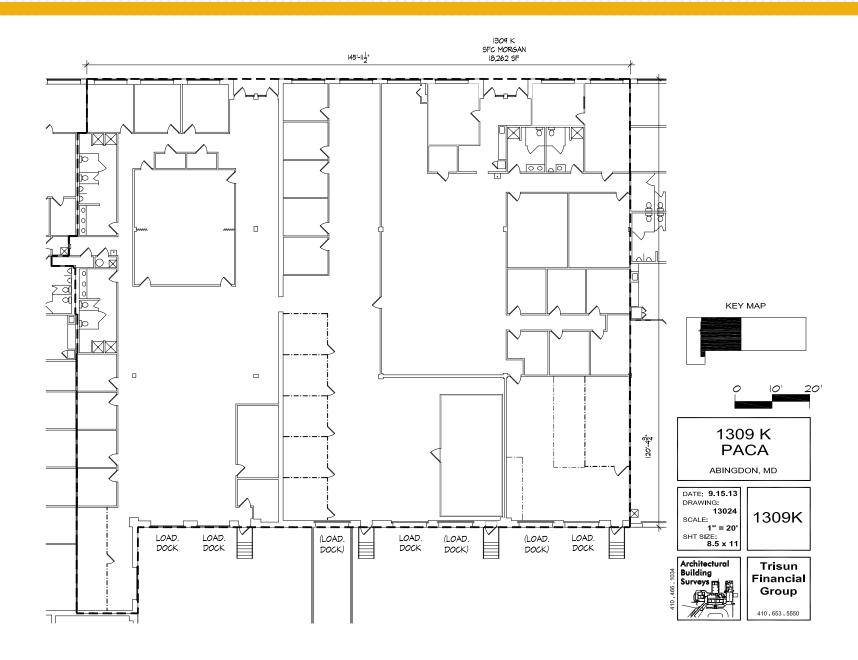

| ABINGDON, MARYLAND 21009







### **PROPERTY** OVERVIEW

#### **HIGHLIGHTS:**

- Suite signage opportunity with Rt. 7 visibility
- · Wonderful window line
- Efficient layouts with offices, conference room, and open areas
- Signalized intersection for easy "in and out"
- Office and warehouse potential
- Excellent value!

**AVAILABLE**:

5,484 - 13.948 SF OF FLEX OFFICE SPACE

1309 SUITE A: 8,727 SF 1309 SUITE K: 9,634 SF 1309 SUITE M: 6,485 SF 1309 SUITE N: 7,885 SF 1309 SUITE 0: 5,957 SF 1311 SUITE A: 12,888 SF (OFFICE) 1311 SUITE G: 5,484 SF (OFFICE)

OCCUPANCY:

**IMMEDIATE** 

PARKING:

4:1,000 SF

TERM:

**3 - 5 YEARS** 

**RENTAL RATE:** 

WAREHOUSE: \$11.00 SF NNN OFFICE: \$14.00 SF NNN





#### **AERIAL**



#### FLOOR PLAN: 1309 - SUITE A





#### FLOOR PLAN: 1309 - SUITE K



#### FLOOR PLAN: 1309 - SUITE M





### FLOOR PLAN: 1309 - SUITE N





#### FLOOR PLAN: 1309 - SUITE O





### FLOOR PLAN: 1311 - SUITE A



#### FLOOR PLAN: 1311 - SUITE G



## TRADE AREA



# FOR MORE INFO CONTACT:



BEETLE SMITH
SENIOR VICE PRESIDENT
443.573.3219
BSMITH@mackenziecommercial.com





www.MACKENZIECOMMERCIAL.com