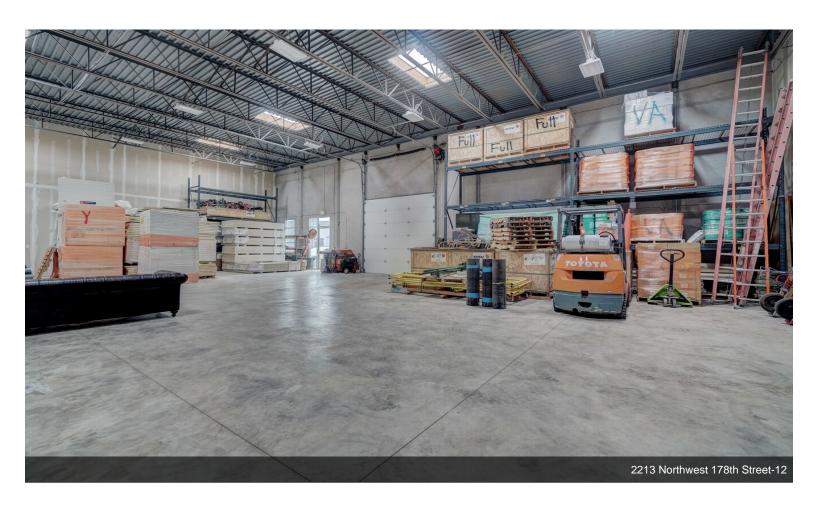

- Commercial Center
- Warehouse Space and Loading Garage Door Unit A
- Private Restroom(s)
- Popular Location
- Private Office Spaces Unit A
- Flex Space Unit E

Welcome to an exceptional commercial space located next to the thriving Valencia community at N Penn and 178th St. 2213 Unit A provides a professional and functional layout. Upon entering the 6,000 sq ft space, you'll find five offices, including two spacious executive offices - ideal for creating a productive team environment or the ability for individual workstations. The large lobby and main space with a kitchenette help clients and visitors feel at home. Additionally, there is a fully equipped conference room, perfect for presentations and collaborative meetings. Two private restrooms to ensure convenience for employees. And the inclusion of a warehouse space with 32 FT ceilings and a garage door adds significant value enabling storage, inventory management, or even light manufacturing. Don't miss this chance to secure an impressive commercial space that can be tailored to your unique business requirements. Whether you are expanding, relocating, or seeking a prominent presence in a dynamic area, this listing offers functionality, versatility, and an enviable location. Schedule a viewing today and seize the opportunity to take your business to new heights! For more information and to schedule a showing, please contact Jeff Friedman at (415) 215-4445.

2213 Unit A provides a professional and functional layout. Upon entering the 6,000 sq ft space, you'll find five offices, including two spacious executive offices - ideal for creating a productive team environment or the ability for individual workstations. The large lobby and main space with a kitchenette help clients and visitors feel at home. Additionally, there is a fully equipped conference room, perfect for presentations and collaborative meetings. Two private restrooms to ensure convenience for employees. And the inclusion of a warehouse space with 32 FT ceilings and a garage door adds significant value - enabling storage, inventory management, or even light manufacturing.