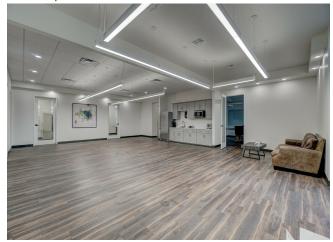

2213 Unit A provides a professional and functional layout. Upon entering the 6,000 sq ft space, you'll find five offices, including two spacious executive offices - ideal for creating a productive team environment or the ability for individual workstations. The large lobby and main space with a kitchenette help clients and visitors feel at home. Additionally, there is a fully equipped conference room, perfect for presentations and...

- Commercial Center
- Warehouse Space and Loading Garage Door Unit A
- Private Restroom(s)
- Popular Location
- Private Office Spaces Unit A
- Flex Space Unit E

Welcome to an exceptional commercial space located next to the thriving Valencia community at N Penn and 178th St. 2213 Unit A provides a professional and functional layout. Upon entering the 6,000 sq ft space, you'll find five offices, including two spacious executive offices - ideal for creating a productive team environment or the ability for individual workstations. The large lobby and main space with a kitchenette help clients and visitors feel at home. Additionally, there is a fully equipped conference room, perfect for presentations and collaborative meetings. Two private restrooms to ensure convenience for employees. And the inclusion of a warehouse space with 32 FT ceilings and a garage door adds significant value enabling storage, inventory management, or even light manufacturing. Don't miss this chance to secure an impressive commercial space that can be tailored to your unique business requirements. Whether you are expanding, relocating, or seeking a prominent presence in a dynamic area, this listing offers functionality, versatility, and an enviable location. Schedule a viewing today and seize the opportunity to take your business to new heights! For more information and to schedule a showing, please contact Jeff Friedman at (415) 215-4445.

2213 Unit A provides a professional and functional layout. Upon entering the 6,000 sq ft space, you'll find five offices, including two spacious executive offices - ideal for creating a productive team environment or the ability for individual workstations. The large lobby and main space with a kitchenette help clients and visitors feel at home. Additionally, there is a fully equipped conference room, perfect for presentations and collaborative meetings. Two private restrooms to ensure convenience for employees. And the inclusion of a warehouse space with 32 FT ceilings and a garage door adds significant value - enabling storage, inventory management, or even light manufacturing.