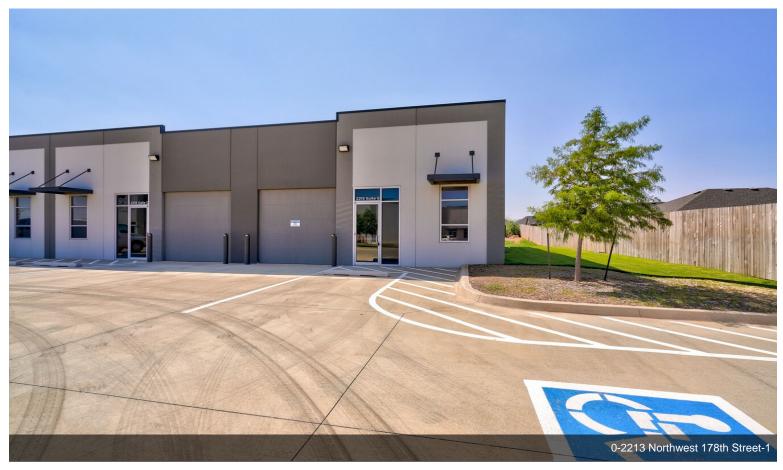

## 2215 NW 178th St

2215 NW 178th St, Edmond, OK 73012

Jeff Friedman
The Property Center
2905 NW 156th St,Edmond, OK 73013
abbie@thepropertycenter.com
(415) 215-4445

| Rental Rate:            | \$16.50 /SF/YR |
|-------------------------|----------------|
| Property Type:          | Flex           |
| Building Class:         | В              |
| Rentable Building Area: | 16,500 SF      |
| Year Built:             | 2021           |
| Rental Rate Mo:         | \$1.38 /SF/MO  |

### 2215 NW 178th St

\$16.50 /SF/YR

Welcome to an exceptional commercial space located next to the thriving Valencia community at N Penn and 178th St.

There are currently 2 units available for lease, 1 built-out office space and 1 flex space.

### 2215 NW 178th St, Edmond, OK 73012

Welcome to an exceptional commercial space located next to the thriving Valencia community at N Penn and 178th St.

There are currently 2 units available for lease, 1 built-out office space and 1 flex space.