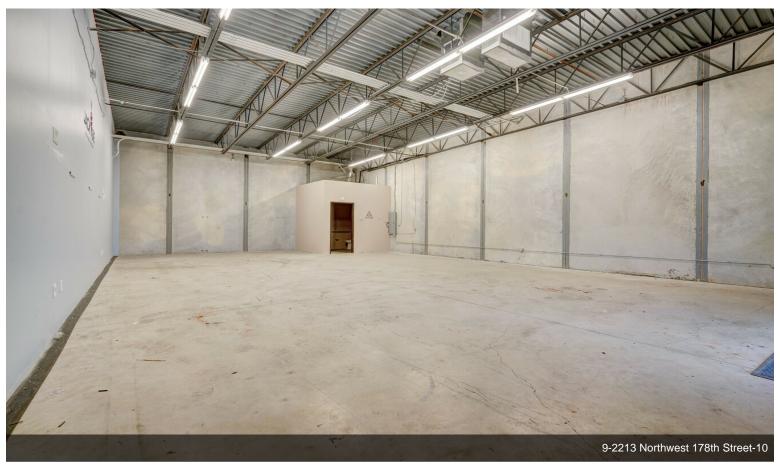

- Commercial Center
- Warehouse Space and Loading Garage Door Unit A
- Private Restroom(s)
- Popular Location
- Private Office Spaces Unit A
- Flex Space Unit E

Welcome to an exceptional commercial space located next to the thriving Valencia community at N Penn and 178th St. 2213 Unit A provides a professional and functional layout. Upon entering the 6,000 sq ft space, you'll find five offices, including two spacious executive offices - ideal for creating a productive team environment or the ability for individual workstations. The large lobby and main space with a kitchenette help clients and visitors feel at home. Additionally, there is a fully equipped conference room, perfect for presentations and collaborative meetings. Two private restrooms to ensure convenience for employees. And the inclusion of a warehouse space with 32 FT ceilings and a garage door adds significant value enabling storage, inventory management, or even light manufacturing. Don't miss this chance to secure an impressive commercial space that can be tailored to your unique business requirements. Whether you are expanding, relocating, or seeking a prominent presence in a dynamic area, this listing offers functionality, versatility, and an enviable location. Schedule a viewing today and seize the opportunity to take your business to new heights! For more information and to schedule a showing, please contact Jeff Friedman at (415) 215-4445.

2213 Unit A provides a professional and functional layout. Upon entering the 6,000 sq ft space, you'll find five offices, including two spacious executive offices - ideal for creating a productive team environment or the ability for individual workstations. The large lobby and main space with a kitchenette help clients and visitors feel at home. Additionally, there is a fully equipped conference room, perfect for presentations and collaborative meetings. Two private restrooms to ensure convenience for employees. And the inclusion of a warehouse space with 32 FT ceilings and a garage door adds significant value - enabling storage, inventory management, or even light manufacturing.