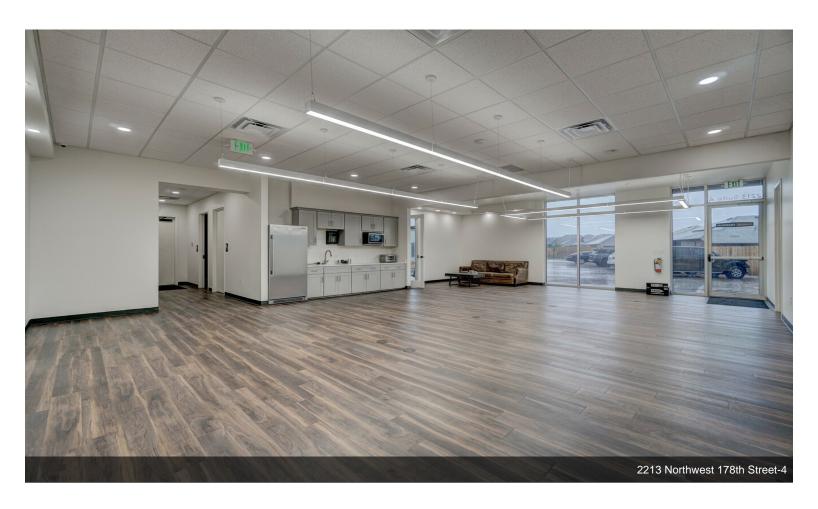

2213 Unit A provides a professional and functional layout. Upon entering the 6,000 sq ft space, you'll find five offices, including two spacious executive offices - ideal for creating a productive team environment or the ability for individual workstations. The large lobby and main space with a kitchenette help clients and visitors feel at home. Additionally, there is a fully equipped conference room, perfect for presentations and...

- Commercial Center
- Warehouse Space and Loading Garage Door Unit A
- Private Restroom(s)
- Popular Location
- Private Office Spaces Unit A
- Flex Space Unit E

Welcome to an exceptional commercial space located next to the thriving Valencia community at N Penn and 178th St. 2213 Unit A provides a professional and functional layout. Upon entering the 6,000 sq ft space, you'll find five offices, including two spacious executive offices - ideal for creating a productive team environment or the ability for individual workstations. The large lobby and main space with a kitchenette help clients and visitors feel at home. Additionally, there is a fully equipped conference room, perfect for presentations and collaborative meetings. Two private restrooms to ensure convenience for employees. And the inclusion of a warehouse space with 32 FT ceilings and a garage door adds significant value enabling storage, inventory management, or even light manufacturing. Don't miss this chance to secure an impressive commercial space that can be tailored to your unique business requirements. Whether you are expanding, relocating, or seeking a prominent presence in a dynamic area, this listing offers functionality, versatility, and an enviable location. Schedule a viewing today and seize the opportunity to take your business to new heights! For more information and to schedule a showing, please contact Jeff Friedman at (415) 215-4445.

2213 Unit A provides a professional and functional layout. Upon entering the 6,000 sq ft space, you'll find five offices, including two spacious executive offices - ideal for creating a productive team environment or the ability for individual workstations. The large lobby and main space with a kitchenette help clients and visitors feel at home. Additionally, there is a fully equipped conference room, perfect for presentations and collaborative meetings. Two private restrooms to ensure convenience for employees. And the inclusion of a warehouse space with 32 FT ceilings and a garage door adds significant value - enabling storage, inventory management, or even light manufacturing.