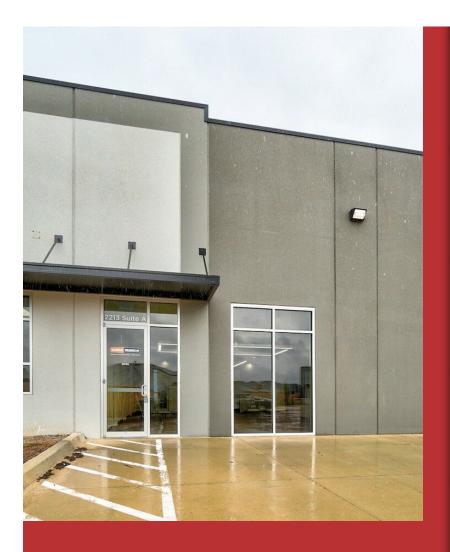

2213 Unit A provides a professional and functional layout. Upon entering the 6,000 sq ft space, you'll find five offices, including two spacious executive offices - ideal for creating a productive team environment or the ability for individual workstations. The large lobby and main space with a kitchenette help clients and visitors feel at home. Additionally, there is a fully equipped conference room, perfect for presentations and...

- Commercial Center
- Warehouse Space and Loading Garage Door Unit A
- Private Restroom(s)
- Popular Location
- Private Office Spaces Unit A
- Flex Space Unit E

Welcome to an exceptional commercial space located next to the thriving Valencia community at N Penn and 178th St. 2213 Unit A provides a professional and functional layout. Upon entering the 6,000 sq ft space, you'll find five offices, including two spacious executive offices - ideal for creating a productive team environment or the ability for individual workstations. The large lobby and main space with a kitchenette help clients and visitors feel at home. Additionally, there is a fully equipped conference room, perfect for presentations and collaborative meetings. Two private restrooms to ensure convenience for employees. And the inclusion of a warehouse space with 32 FT ceilings and a garage door adds significant value enabling storage, inventory management, or even light manufacturing. Don't miss this chance to secure an impressive commercial space that can be tailored to your unique business requirements. Whether you are expanding, relocating, or seeking a prominent presence in a dynamic area, this listing offers functionality, versatility, and an enviable location. Schedule a viewing today and seize the opportunity to take your business to new heights! For more information and to schedule a showing, please contact Jeff Friedman at (415) 215-4445.

2213 Unit A provides a professional and functional layout. Upon entering the 6,000 sq ft space, you'll find five offices, including two spacious executive offices - ideal for creating a productive team environment or the ability for individual workstations. The large lobby and main space with a kitchenette help clients and visitors feel at home. Additionally, there is a fully equipped conference room, perfect for presentations and collaborative meetings. Two private restrooms to ensure convenience for employees. And the inclusion of a warehouse space with 32 FT ceilings and a garage door adds significant value - enabling storage, inventory management, or even light manufacturing.