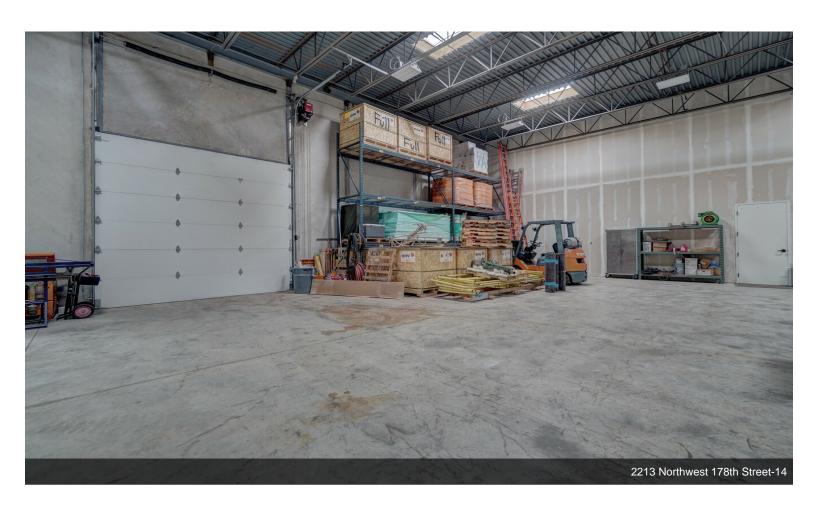

- Commercial Center
- Warehouse Space and Loading Garage Door Unit A
- Private Restroom(s)
- Popular Location
- Private Office Spaces Unit A
- Flex Space Unit E

Welcome to an exceptional commercial space located next to the thriving Valencia community at N Penn and 178th St. 2213 Unit A provides a professional and functional layout. Upon entering the 6,000 sq ft space, you'll find five offices, including two spacious executive offices - ideal for creating a productive team environment or the ability for individual workstations. The large lobby and main space with a kitchenette help clients and visitors feel at home. Additionally, there is a fully equipped conference room, perfect for presentations and collaborative meetings. Two private restrooms to ensure convenience for employees. And the inclusion of a warehouse space with 32 FT ceilings and a garage door adds significant value enabling storage, inventory management, or even light manufacturing. Don't miss this chance to secure an impressive commercial space that can be tailored to your unique business requirements. Whether you are expanding, relocating, or seeking a prominent presence in a dynamic area, this listing offers functionality, versatility, and an enviable location. Schedule a viewing today and seize the opportunity to take your business to new heights! For more information and to schedule a showing, please contact Jeff Friedman at (415) 215-4445.

2213 Unit A provides a professional and functional layout. Upon entering the 6,000 sq ft space, you'll find five offices, including two spacious executive offices - ideal for creating a productive team environment or the ability for individual workstations. The large lobby and main space with a kitchenette help clients and visitors feel at home. Additionally, there is a fully equipped conference room, perfect for presentations and collaborative meetings. Two private restrooms to ensure convenience for employees. And the inclusion of a warehouse space with 32 FT ceilings and a garage door adds significant value - enabling storage, inventory management, or even light manufacturing.