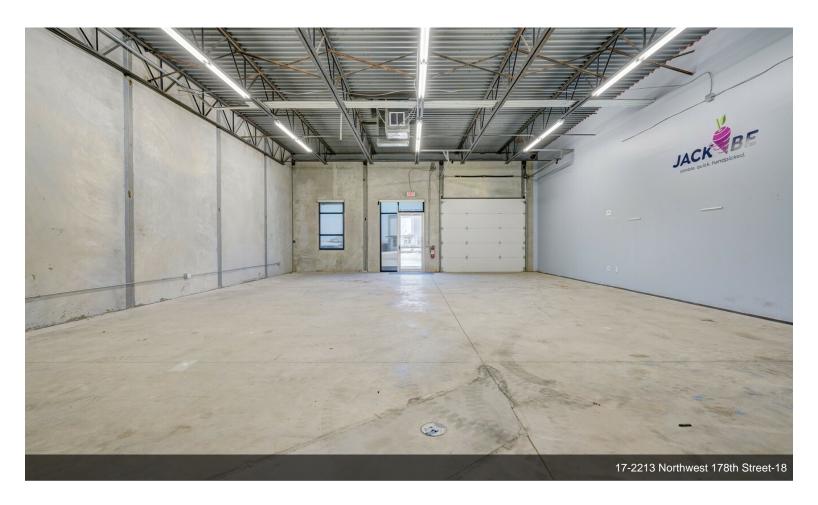

Welcome to an exceptional commercial space located next to the thriving Valencia community at N Penn and 178th St. 2215 Unit E provides a fully customizable, openplan layout. The 1,500 sq ft corner unit is equipped with a private garage door and private restroom. Don't miss this chance to secure an impressive commercial space that can be tailored to your unique business requirements. Whether you are expanding, relocating, or seeking a prominent presence in a dynamic area, this listing offers functionality, versatility, and an enviable location. Schedule a viewing today and seize the opportunity to take your business to new heights!For more information and to schedule a showing, please contact Jeff Friedman at (415) 215-4445.

2215 Unit E provides a fully customizable, open-plan layout. The 1,500 sq ft corner unit is equipped with a private garage door and private restroom.

For more information and to schedule a showing, please visit the individual space details and contact Jeff Friedman at (415) 215-4445.