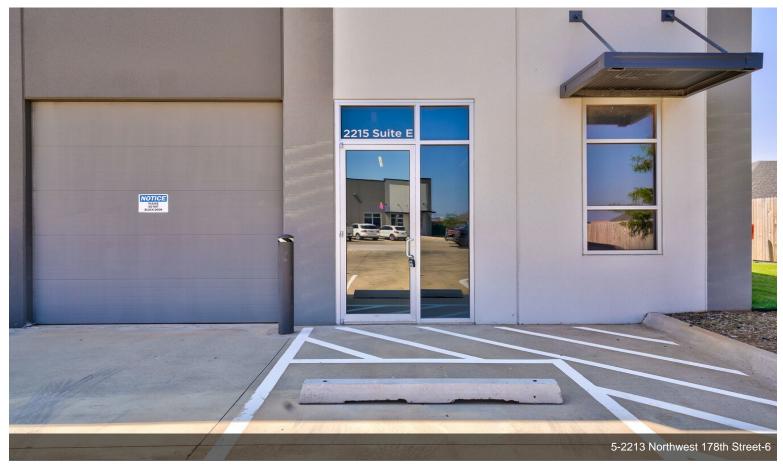

#### 1st Floor Ste E

| Space Available | 1,500 SF     |
|-----------------|--------------|
| Rental Rate     | Upon Request |
| Date Available  | Now          |
| Service Type    | Negotiable   |
| Space Type      | Relet        |
| Space Use       | Flex         |
| Lease Term      | Negotiable   |

Welcome to an exceptional commercial space located next to the thriving Valencia community at N Penn and 178th St. 2215 Unit E provides a fully customizable, openplan layout. The 1,500 sq ft corner unit is equipped with a private garage door and private restroom. Don't miss this chance to secure an impressive commercial space that can be tailored to your unique business requirements. Whether you are expanding, relocating, or seeking a prominent presence in a dynamic area, this listing offers functionality, versatility, and an enviable location. Schedule a viewing today and seize the opportunity to take your business to new heights!For more information and to schedule a showing, please contact Jeff Friedman at (415) 215-4445.

2215 Unit E provides a fully customizable, open-plan layout. The 1,500 sq ft corner unit is equipped with a private garage door and private restroom.

For more information and to schedule a showing, please visit the individual space details and contact Jeff Friedman at (415) 215-4445.