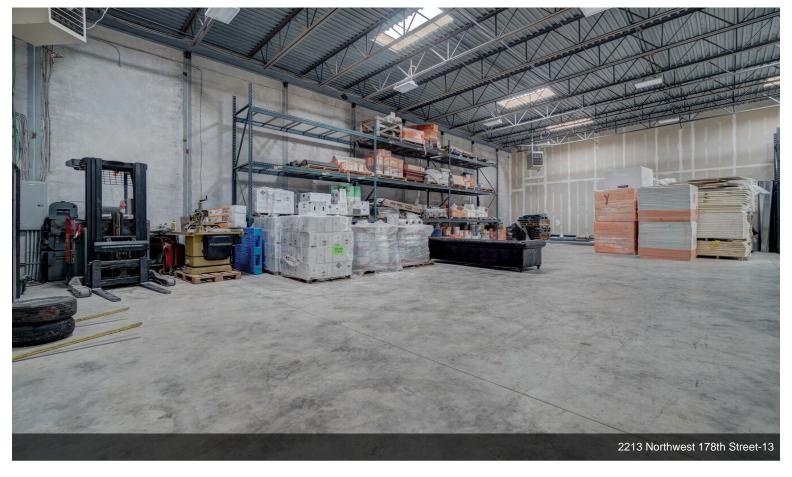

- Commercial Center
- Warehouse Space and Loading Garage Door Unit A
- Private Restroom(s)
- Popular Location
- Private Office Spaces Unit A
- Flex Space Unit E

Welcome to an exceptional commercial space located next to the thriving Valencia community at N Penn and 178th St. 2213 Unit A provides a professional and functional layout. Upon entering the 6,000 sq ft space, you'll find five offices, including two spacious executive offices - ideal for creating a productive team environment or the ability for individual workstations. The large lobby and main space with a kitchenette help clients and visitors feel at home. Additionally, there is a fully equipped conference room, perfect for presentations and collaborative meetings. Two private restrooms to ensure convenience for employees. And the inclusion of a warehouse space with 32 FT ceilings and a garage door adds significant value enabling storage, inventory management, or even light manufacturing. Don't miss this chance to secure an impressive commercial space that can be tailored to your unique business requirements. Whether you are expanding, relocating, or seeking a prominent presence in a dynamic area, this listing offers functionality, versatility, and an enviable location. Schedule a viewing today and seize the opportunity to take your business to new heights! For more information and to schedule a showing, please contact Jeff Friedman at (415) 215-4445.

2213 Unit A provides a professional and functional layout. Upon entering the 6,000 sq ft space, you'll find five offices, including two spacious executive offices - ideal for creating a productive team environment or the ability for individual workstations. The large lobby and main space with a kitchenette help clients and visitors feel at home. Additionally, there is a fully equipped conference room, perfect for presentations and collaborative meetings. Two private restrooms to ensure convenience for employees. And the inclusion of a warehouse space with 32 FT ceilings and a garage door adds significant value - enabling storage, inventory management, or even light manufacturing.