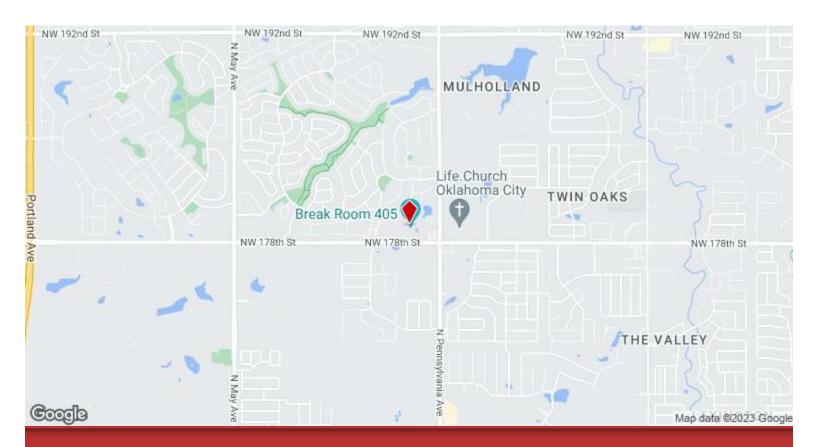

## 2215 NW 178th St

2215 NW 178th St, Edmond, OK 73012

Jeff Friedman
The Property Center
2905 NW 156th St,Edmond, OK 73013
abbie@thepropertycenter.com
(415) 215-4445

| Rental Rate:            | \$16.50 /SF/YR |
|-------------------------|----------------|
| Property Type:          | Flex           |
| Building Class:         | В              |
| Rentable Building Area: | 16,500 SF      |
| Year Built:             | 2021           |
| Rental Rate Mo:         | \$1.38 /SF/MO  |

### 2215 NW 178th St

\$16.50 /SF/YR

Welcome to an exceptional commercial space located next to the thriving Valencia community at N Penn and 178th St.

There are currently 2 units available for lease, 1 built-out office space and 1 flex space.

### 2215 NW 178th St, Edmond, OK 73012

Welcome to an exceptional commercial space located next to the thriving Valencia community at N Penn and 178th St.

There are currently 2 units available for lease, 1 built-out office space and 1 flex space.