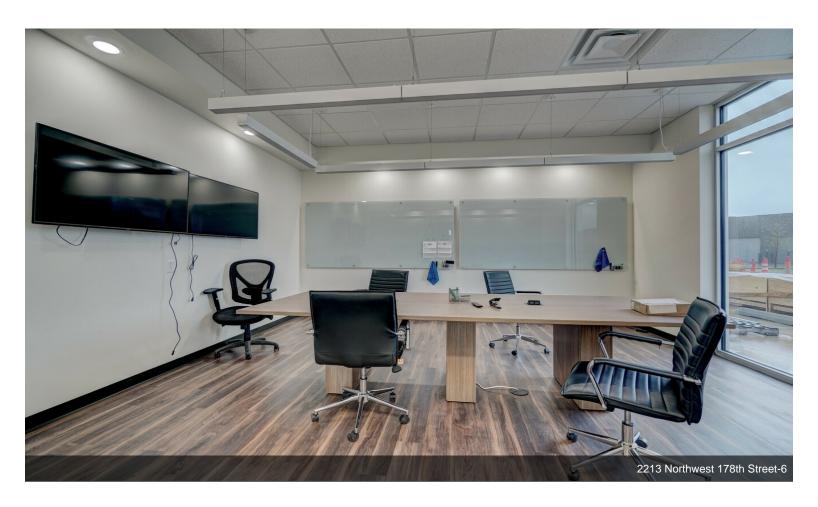

2213 Unit A provides a professional and functional layout. Upon entering the 6,000 sq ft space, you'll find five offices, including two spacious executive offices - ideal for creating a productive team environment or the ability for individual workstations. The large lobby and main space with a kitchenette help clients and visitors feel at home. Additionally, there is a fully equipped conference room, perfect for presentations and...

- Commercial Center
- Warehouse Space and Loading Garage Door Unit A
- Private Restroom(s)
- Popular Location
- Private Office Spaces Unit A
- Flex Space Unit E

Welcome to an exceptional commercial space located next to the thriving Valencia community at N Penn and 178th St. 2213 Unit A provides a professional and functional layout. Upon entering the 6,000 sq ft space, you'll find five offices, including two spacious executive offices - ideal for creating a productive team environment or the ability for individual workstations. The large lobby and main space with a kitchenette help clients and visitors feel at home. Additionally, there is a fully equipped conference room, perfect for presentations and collaborative meetings. Two private restrooms to ensure convenience for employees. And the inclusion of a warehouse space with 32 FT ceilings and a garage door adds significant value enabling storage, inventory management, or even light manufacturing. Don't miss this chance to secure an impressive commercial space that can be tailored to your unique business requirements. Whether you are expanding, relocating, or seeking a prominent presence in a dynamic area, this listing offers functionality, versatility, and an enviable location. Schedule a viewing today and seize the opportunity to take your business to new heights! For more information and to schedule a showing, please contact Jeff Friedman at (415) 215-4445.

2213 Unit A provides a professional and functional layout. Upon entering the 6,000 sq ft space, you'll find five offices, including two spacious executive offices - ideal for creating a productive team environment or the ability for individual workstations. The large lobby and main space with a kitchenette help clients and visitors feel at home. Additionally, there is a fully equipped conference room, perfect for presentations and collaborative meetings. Two private restrooms to ensure convenience for employees. And the inclusion of a warehouse space with 32 FT ceilings and a garage door adds significant value - enabling storage, inventory management, or even light manufacturing.