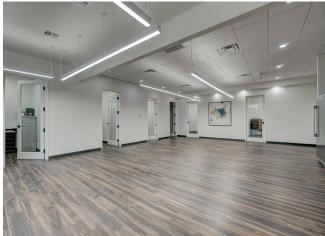

2213 Unit A provides a professional and functional layout. Upon entering the 6,000 sq ft space, you'll find five offices, including two spacious executive offices - ideal for creating a productive team environment or the ability for individual workstations. The large lobby and main space with a kitchenette help clients and visitors feel at home. Additionally, there is a fully equipped conference room, perfect for presentations and...

- Commercial Center
- Warehouse Space and Loading Garage Door Unit A
- Private Restroom(s)
- Popular Location
- Private Office Spaces Unit A
- Flex Space Unit E

Welcome to an exceptional commercial space located next to the thriving Valencia community at N Penn and 178th St. 2213 Unit A provides a professional and functional layout. Upon entering the 6,000 sq ft space, you'll find five offices, including two spacious executive offices - ideal for creating a productive team environment or the ability for individual workstations. The large lobby and main space with a kitchenette help clients and visitors feel at home. Additionally, there is a fully equipped conference room, perfect for presentations and collaborative meetings. Two private restrooms to ensure convenience for employees. And the inclusion of a warehouse space with 32 FT ceilings and a garage door adds significant value enabling storage, inventory management, or even light manufacturing. Don't miss this chance to secure an impressive commercial space that can be tailored to your unique business requirements. Whether you are expanding, relocating, or seeking a prominent presence in a dynamic area, this listing offers functionality, versatility, and an enviable location. Schedule a viewing today and seize the opportunity to take your business to new heights! For more information and to schedule a showing, please contact Jeff Friedman at (415) 215-4445.

2213 Unit A provides a professional and functional layout. Upon entering the 6,000 sq ft space, you'll find five offices, including two spacious executive offices - ideal for creating a productive team environment or the ability for individual workstations. The large lobby and main space with a kitchenette help clients and visitors feel at home. Additionally, there is a fully equipped conference room, perfect for presentations and collaborative meetings. Two private restrooms to ensure convenience for employees. And the inclusion of a warehouse space with 32 FT ceilings and a garage door adds significant value - enabling storage, inventory management, or even light manufacturing.