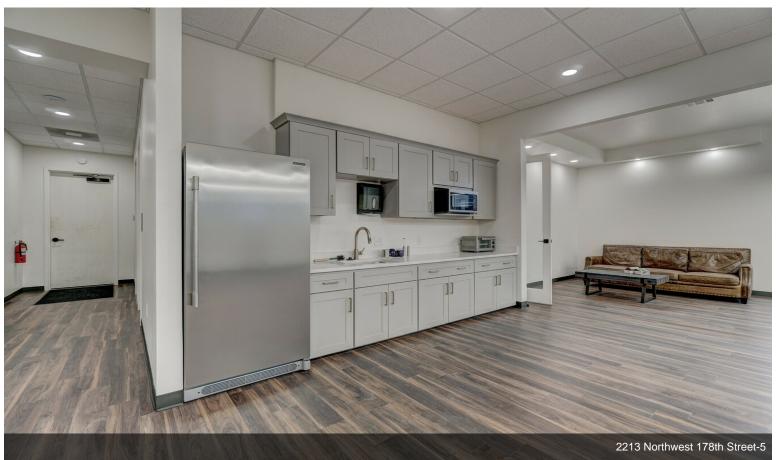

2213 Unit A provides a professional and functional layout. Upon entering the 6,000 sq ft space, you'll find five offices, including two spacious executive offices - ideal for creating a productive team environment or the ability for individual workstations. The large lobby and main space with a kitchenette help clients and visitors feel at home. Additionally, there is a fully equipped conference room, perfect for presentations and...

- Commercial Center
- Warehouse Space and Loading Garage Door Unit A
- Private Restroom(s)
- Popular Location
- Private Office Spaces Unit A
- Flex Space Unit E

Welcome to an exceptional commercial space located next to the thriving Valencia community at N Penn and 178th St. 2213 Unit A provides a professional and functional layout. Upon entering the 6,000 sq ft space, you'll find five offices, including two spacious executive offices - ideal for creating a productive team environment or the ability for individual workstations. The large lobby and main space with a kitchenette help clients and visitors feel at home. Additionally, there is a fully equipped conference room, perfect for presentations and collaborative meetings. Two private restrooms to ensure convenience for employees. And the inclusion of a warehouse space with 32 FT ceilings and a garage door adds significant value enabling storage, inventory management, or even light manufacturing. Don't miss this chance to secure an impressive commercial space that can be tailored to your unique business requirements. Whether you are expanding, relocating, or seeking a prominent presence in a dynamic area, this listing offers functionality, versatility, and an enviable location. Schedule a viewing today and seize the opportunity to take your business to new heights! For more information and to schedule a showing, please contact Jeff Friedman at (415) 215-4445.

2213 Unit A provides a professional and functional layout. Upon entering the 6,000 sq ft space, you'll find five offices, including two spacious executive offices - ideal for creating a productive team environment or the ability for individual workstations. The large lobby and main space with a kitchenette help clients and visitors feel at home. Additionally, there is a fully equipped conference room, perfect for presentations and collaborative meetings. Two private restrooms to ensure convenience for employees. And the inclusion of a warehouse space with 32 FT ceilings and a garage door adds significant value - enabling storage, inventory management, or even light manufacturing.