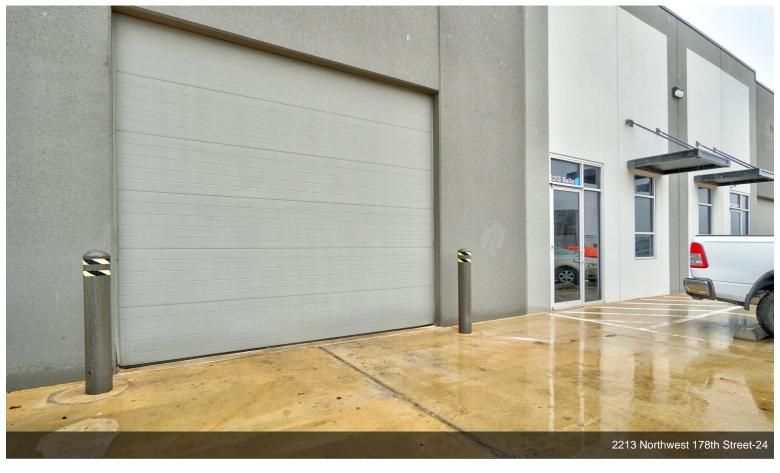

- Commercial Center
- Warehouse Space and Loading Garage Door Unit A
- Private Restroom(s)
- Popular Location
- Private Office Spaces Unit A
- Flex Space Unit E

Welcome to an exceptional commercial space located next to the thriving Valencia community at N Penn and 178th St. 2213 Unit A provides a professional and functional layout. Upon entering the 6,000 sq ft space, you'll find five offices, including two spacious executive offices - ideal for creating a productive team environment or the ability for individual workstations. The large lobby and main space with a kitchenette help clients and visitors feel at home. Additionally, there is a fully equipped conference room, perfect for presentations and collaborative meetings. Two private restrooms to ensure convenience for employees. And the inclusion of a warehouse space with 32 FT ceilings and a garage door adds significant value enabling storage, inventory management, or even light manufacturing. Don't miss this chance to secure an impressive commercial space that can be tailored to your unique business requirements. Whether you are expanding, relocating, or seeking a prominent presence in a dynamic area, this listing offers functionality, versatility, and an enviable location. Schedule a viewing today and seize the opportunity to take your business to new heights! For more information and to schedule a showing, please contact Jeff Friedman at (415) 215-4445.

Welcome to an exceptional commercial space located next to the thriving Valencia community at N Penn and 178th St. 2215 Unit E provides a fully customizable, openplan layout. The 1,500 sq ft corner unit is equipped with a private garage door and private restroom. Don't miss this chance to secure an impressive commercial space that can be tailored to your unique business requirements. Whether you are expanding, relocating, or seeking a prominent presence in a dynamic area, this listing offers functionality, versatility, and an enviable location. Schedule a viewing today and seize the opportunity to take your business to new heights!For more information and to schedule a showing, please contact Jeff Friedman at (415) 215-4445.

2215 Unit E provides a fully customizable, open-plan layout. The 1,500 sq ft corner unit is equipped with a private garage door and private restroom.

For more information and to schedule a showing, please visit the individual space details and contact Jeff Friedman at (415) 215-4445.