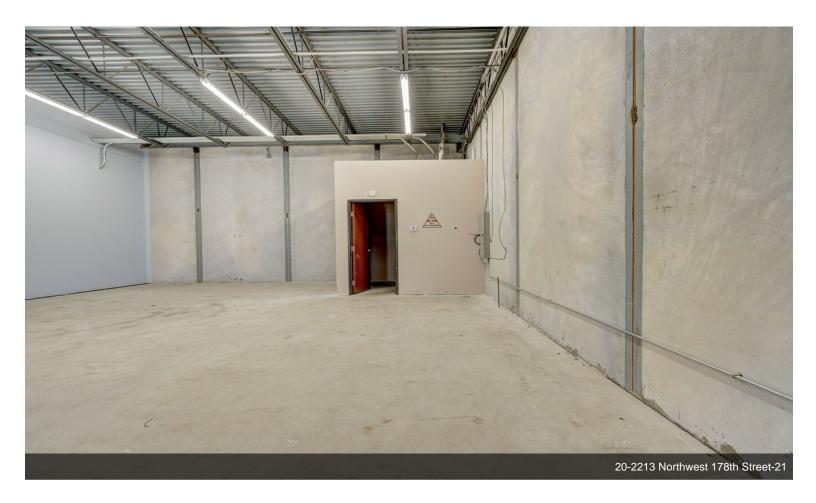

- Commercial Center
- Warehouse Space and Loading Garage Door Unit A
- Private Restroom(s)
- Popular Location
- Private Office Spaces Unit A
- Flex Space Unit E

Welcome to an exceptional commercial space located next to the thriving Valencia community at N Penn and 178th St. 2213 Unit A provides a professional and functional layout. Upon entering the 6,000 sq ft space, you'll find five offices, including two spacious executive offices - ideal for creating a productive team environment or the ability for individual workstations. The large lobby and main space with a kitchenette help clients and visitors feel at home. Additionally, there is a fully equipped conference room, perfect for presentations and collaborative meetings. Two private restrooms to ensure convenience for employees. And the inclusion of a warehouse space with 32 FT ceilings and a garage door adds significant value enabling storage, inventory management, or even light manufacturing. Don't miss this chance to secure an impressive commercial space that can be tailored to your unique business requirements. Whether you are expanding, relocating, or seeking a prominent presence in a dynamic area, this listing offers functionality, versatility, and an enviable location. Schedule a viewing today and seize the opportunity to take your business to new heights! For more information and to schedule a showing, please contact Jeff Friedman at (415) 215-4445.

2213 Unit A provides a professional and functional layout. Upon entering the 6,000 sq ft space, you'll find five offices, including two spacious executive offices - ideal for creating a productive team environment or the ability for individual workstations. The large lobby and main space with a kitchenette help clients and visitors feel at home. Additionally, there is a fully equipped conference room, perfect for presentations and collaborative meetings. Two private restrooms to ensure convenience for employees. And the inclusion of a warehouse space with 32 FT ceilings and a garage door adds significant value - enabling storage, inventory management, or even light manufacturing.