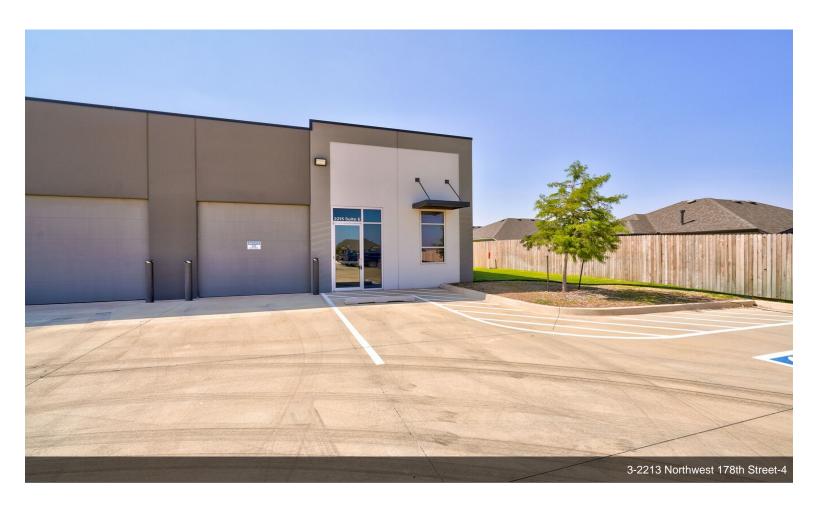

2213 Unit A provides a professional and functional layout. Upon entering the 6,000 sq ft space, you'll find five offices, including two spacious executive offices - ideal for creating a productive team environment or the ability for individual workstations. The large lobby and main space with a kitchenette help clients and visitors feel at home. Additionally, there is a fully equipped conference room, perfect for presentations and...

- Commercial Center
- Warehouse Space and Loading Garage Door Unit A
- Private Restroom(s)
- Popular Location
- Private Office Spaces Unit A
- Flex Space Unit E

Welcome to an exceptional commercial space located next to the thriving Valencia community at N Penn and 178th St. 2213 Unit A provides a professional and functional layout. Upon entering the 6,000 sq ft space, you'll find five offices, including two spacious executive offices - ideal for creating a productive team environment or the ability for individual workstations. The large lobby and main space with a kitchenette help clients and visitors feel at home. Additionally, there is a fully equipped conference room, perfect for presentations and collaborative meetings. Two private restrooms to ensure convenience for employees. And the inclusion of a warehouse space with 32 FT ceilings and a garage door adds significant value enabling storage, inventory management, or even light manufacturing. Don't miss this chance to secure an impressive commercial space that can be tailored to your unique business requirements. Whether you are expanding, relocating, or seeking a prominent presence in a dynamic area, this listing offers functionality, versatility, and an enviable location. Schedule a viewing today and seize the opportunity to take your business to new heights! For more information and to schedule a showing, please contact Jeff Friedman at (415) 215-4445.

2213 Unit A provides a professional and functional layout. Upon entering the 6,000 sq ft space, you'll find five offices, including two spacious executive offices - ideal for creating a productive team environment or the ability for individual workstations. The large lobby and main space with a kitchenette help clients and visitors feel at home. Additionally, there is a fully equipped conference room, perfect for presentations and collaborative meetings. Two private restrooms to ensure convenience for employees. And the inclusion of a warehouse space with 32 FT ceilings and a garage door adds significant value - enabling storage, inventory management, or even light manufacturing.