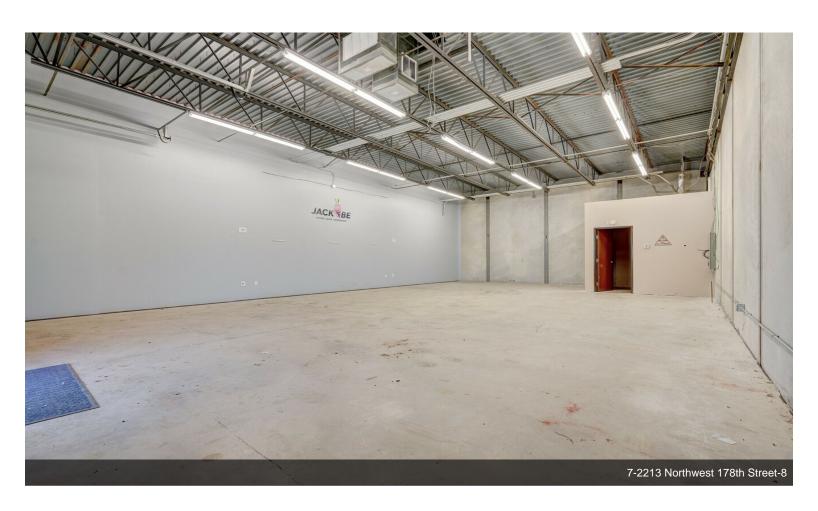

2213 Unit A provides a professional and functional layout. Upon entering the 6,000 sq ft space, you'll find five offices, including two spacious executive offices - ideal for creating a productive team environment or the ability for individual workstations. The large lobby and main space with a kitchenette help clients and visitors feel at home. Additionally, there is a fully equipped conference room, perfect for presentations and...

- Commercial Center
- Warehouse Space and Loading Garage Door Unit A
- Private Restroom(s)
- Popular Location
- Private Office Spaces Unit A
- Flex Space Unit E

Welcome to an exceptional commercial space located next to the thriving Valencia community at N Penn and 178th St. 2213 Unit A provides a professional and functional layout. Upon entering the 6,000 sq ft space, you'll find five offices, including two spacious executive offices - ideal for creating a productive team environment or the ability for individual workstations. The large lobby and main space with a kitchenette help clients and visitors feel at home. Additionally, there is a fully equipped conference room, perfect for presentations and collaborative meetings. Two private restrooms to ensure convenience for employees. And the inclusion of a warehouse space with 32 FT ceilings and a garage door adds significant value enabling storage, inventory management, or even light manufacturing. Don't miss this chance to secure an impressive commercial space that can be tailored to your unique business requirements. Whether you are expanding, relocating, or seeking a prominent presence in a dynamic area, this listing offers functionality, versatility, and an enviable location. Schedule a viewing today and seize the opportunity to take your business to new heights! For more information and to schedule a showing, please contact Jeff Friedman at (415) 215-4445.

2213 Unit A provides a professional and functional layout. Upon entering the 6,000 sq ft space, you'll find five offices, including two spacious executive offices - ideal for creating a productive team environment or the ability for individual workstations. The large lobby and main space with a kitchenette help clients and visitors feel at home. Additionally, there is a fully equipped conference room, perfect for presentations and collaborative meetings. Two private restrooms to ensure convenience for employees. And the inclusion of a warehouse space with 32 FT ceilings and a garage door adds significant value - enabling storage, inventory management, or even light manufacturing.