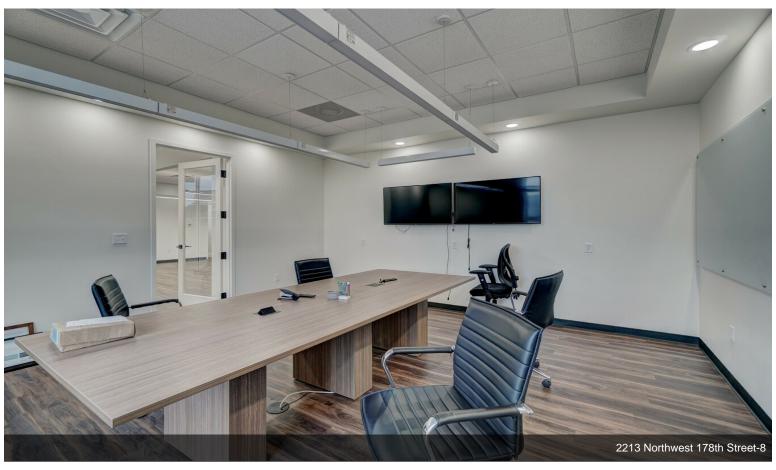

2213 Unit A provides a professional and functional layout. Upon entering the 6,000 sq ft space, you'll find five offices, including two spacious executive offices - ideal for creating a productive team environment or the ability for individual workstations. The large lobby and main space with a kitchenette help clients and visitors feel at home. Additionally, there is a fully equipped conference room, perfect for presentations and...

- Commercial Center
- Warehouse Space and Loading Garage Door Unit A
- Private Restroom(s)
- Popular Location
- Private Office Spaces Unit A
- Flex Space Unit E

Welcome to an exceptional commercial space located next to the thriving Valencia community at N Penn and 178th St. 2213 Unit A provides a professional and functional layout. Upon entering the 6,000 sq ft space, you'll find five offices, including two spacious executive offices - ideal for creating a productive team environment or the ability for individual workstations. The large lobby and main space with a kitchenette help clients and visitors feel at home. Additionally, there is a fully equipped conference room, perfect for presentations and collaborative meetings. Two private restrooms to ensure convenience for employees. And the inclusion of a warehouse space with 32 FT ceilings and a garage door adds significant value enabling storage, inventory management, or even light manufacturing. Don't miss this chance to secure an impressive commercial space that can be tailored to your unique business requirements. Whether you are expanding, relocating, or seeking a prominent presence in a dynamic area, this listing offers functionality, versatility, and an enviable location. Schedule a viewing today and seize the opportunity to take your business to new heights! For more information and to schedule a showing, please contact Jeff Friedman at (415) 215-4445.

2213 Unit A provides a professional and functional layout. Upon entering the 6,000 sq ft space, you'll find five offices, including two spacious executive offices - ideal for creating a productive team environment or the ability for individual workstations. The large lobby and main space with a kitchenette help clients and visitors feel at home. Additionally, there is a fully equipped conference room, perfect for presentations and collaborative meetings. Two private restrooms to ensure convenience for employees. And the inclusion of a warehouse space with 32 FT ceilings and a garage door adds significant value - enabling storage, inventory management, or even light manufacturing.