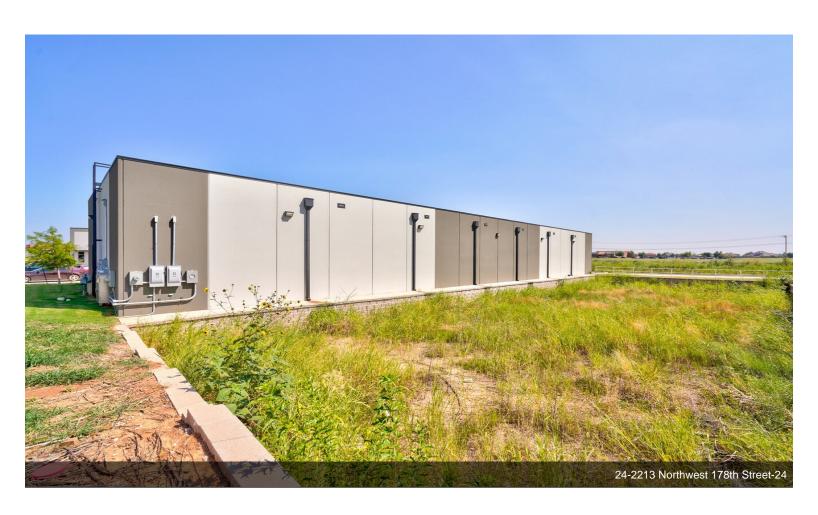

## 2215 NW 178th St

2215 NW 178th St, Edmond, OK 73012

Jeff Friedman
The Property Center
2905 NW 156th St,Edmond, OK 73013
abbie@thepropertycenter.com
(415) 215-4445

| Rental Rate:            | \$16.50 /SF/YR |
|-------------------------|----------------|
| Property Type:          | Flex           |
| Building Class:         | В              |
| Rentable Building Area: | 16,500 SF      |
| Year Built:             | 2021           |
| Rental Rate Mo:         | \$1.38 /SF/MO  |

### 2215 NW 178th St

\$16.50 /SF/YR

Welcome to an exceptional commercial space located next to the thriving Valencia community at N Penn and 178th St.

There are currently 2 units available for lease, 1 built-out office space and 1 flex space.

### 2215 NW 178th St, Edmond, OK 73012

Welcome to an exceptional commercial space located next to the thriving Valencia community at N Penn and 178th St.

There are currently 2 units available for lease, 1 built-out office space and 1 flex space.