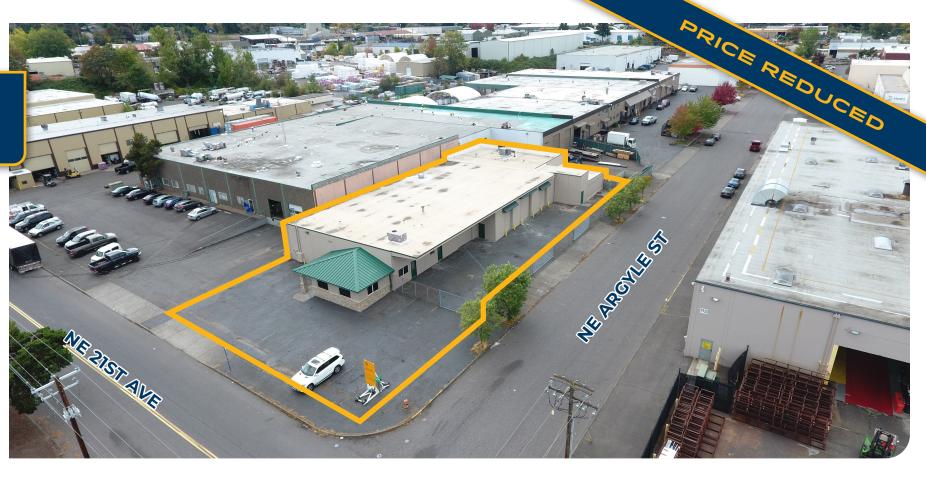

# 7739 NE 21ST AVE, PORTLAND OR (AT NE ARGYLE ST)

# **Free Standing Industrial Building**

± 11,250 SF on .51 AC | \$2,200,000 | \$13,700/mo + NNN

## 7739 NE 21st Ave, Portland, OR

- Immaculate free-standing industrial building of 11,250 SF on .51 acres in the Heart of the Columbia Corridor
- $\cdot\,$  Fenced yard for storage and staging. New roof in 2020.
- Convenient access to both I-5 (1.3 miles) & I-205 (4.5 miles), just 1 block North of Columbia Blvd

# ALLEN PATTERSON, SIOR

Senior Vice President | Licensed in OR 503-781-4015 | allen@capacitycommercial.com

| PROPERTY DETAILS |                                                           |
|------------------|-----------------------------------------------------------|
| Total SF         | 11,250 SF                                                 |
| Lot Area         | 0.51 AC                                                   |
| Office SF        | 2,450 SF Air-conditioned<br>4 Restrooms<br>2 Break Rooms  |
| Grade Loading    | 4 Grade Doors                                             |
| Clear Height     | 15'                                                       |
| Roof             | New in 2020                                               |
| Power            | 240 Volt, 3-Phase, ±400 Amps                              |
| Lighting         | Motion-Sensing LED                                        |
| Auto Parking     | 18 Parking Spaces (1.57/1,000) & Street Parking Available |
| Yard             | Fenced Yard/ Staging Areas                                |
| Zoning           | IG2 General Industrial                                    |
| Utilities        | NW Natural; City of Portland; PP&L                        |
| Sale Price       | \$2,200,000 (\$196/SF)                                    |
| Lease Rate       | \$13,700/mo + \$2,250/mo NNN (\$.20/SF)                   |