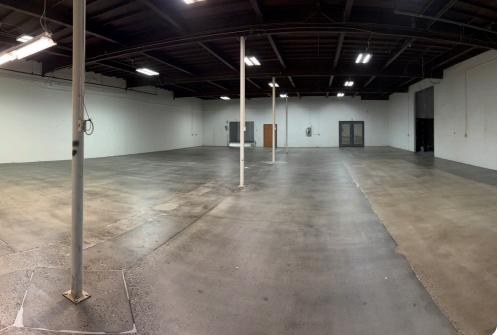

# ALLEN PATTERSON, SIOR

Senior Vice President | Licensed in OR 503-781-4015 | allen@capacitycommercial.com

| PROPERTY DETAILS |                                                           |
|------------------|-----------------------------------------------------------|
| Total SF         | 11,250 SF                                                 |
| Lot Area         | 0.51 AC                                                   |
| Office SF        | 2,450 SF Air-conditioned<br>4 Restrooms<br>2 Break Rooms  |
| Grade Loading    | 4 Grade Doors                                             |
| Clear Height     | 15'                                                       |
| Roof             | New in 2020                                               |
| Power            | 240 Volt, 3-Phase, ±400 Amps                              |
| Lighting         | Motion-Sensing LED                                        |
| Auto Parking     | 18 Parking Spaces (1.57/1,000) & Street Parking Available |
| Yard             | Fenced Yard/ Staging Areas                                |
| Zoning           | IG2 General Industrial                                    |
| Utilities        | NW Natural; City of Portland; PP&L                        |
| Sale Price       | \$2,200,000 (\$196/SF)                                    |
| Lease Rate       | \$13,700/mo + \$2,250/mo NNN (\$.20/SF)                   |