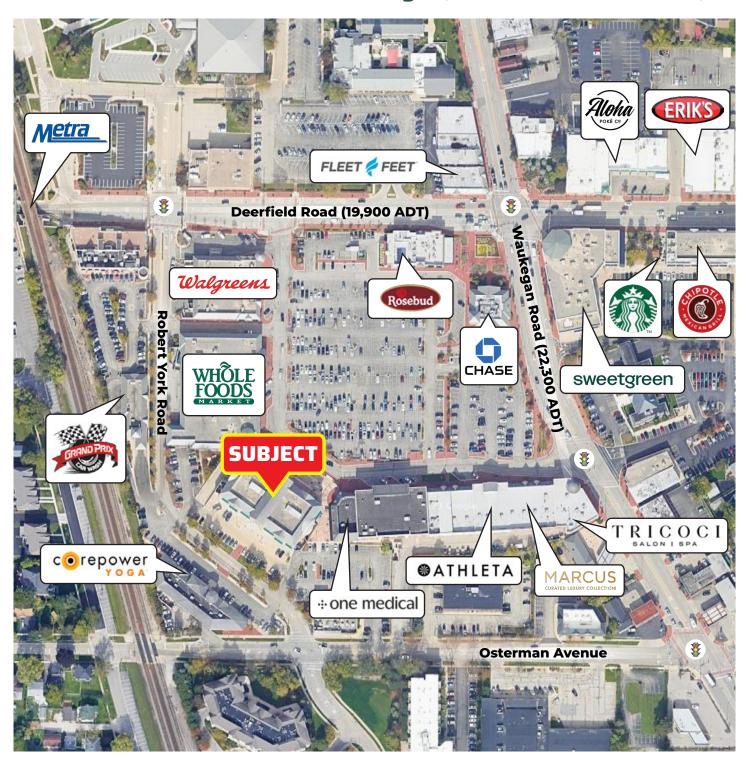

## Office Space at The Shops at Deerfield Square

- The most prominent office suite in the development, at the top floor, overlooking Deerfield Square
- Move-in ready condition with high-end finishes throughout
- Open floorplan with sunlight flooding the entire workspace
- Walking distance to Metra stop in Deerfield
- Mixed use development that includes Whole Foods, Walgreens, Café Zupas, Potbelly, Core Power Yoga, Chase Bank, Tricoci Salon/Spa
- 1.5 miles from Deerfield Road I-294/94 interchange