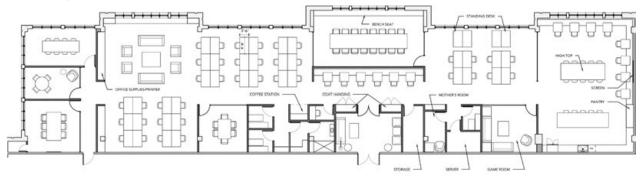

## 6,932 SQUARE FEET AVAILABLE

## Office Space at The Shops at Deerfield Square

- The most prominent office suite in the development, at the top floor, overlooking Deerfield Square
- Move-in ready condition with high-end finishes throughout
- Open floorplan with sunlight flooding the entire workspace
- Walking distance to Metra stop in Deerfield
- Mixed use development that includes Whole Foods, Walgreens, Café Zupas, Potbelly, Core Power Yoga, Chase Bank, Tricoci Salon/Spa
- 1.5 miles from Deerfield Road I-294/94 interchange