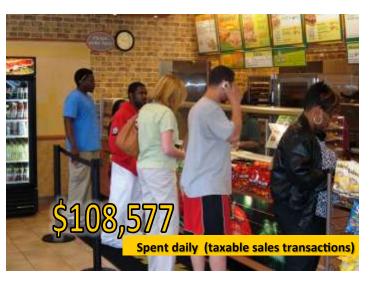

## **National Retailers in Park Forest**

| Demographics                                        |               |               |
|-----------------------------------------------------|---------------|---------------|
|                                                     | 3-miles       | 10-minutes    |
| Population                                          | 82,603        | 84,047        |
| Household Average Income                            | \$67,899      | \$68,055      |
| Total Employees                                     | 31,642        | 32,612        |
| Total Retail<br>Expenditures                        | \$681,062,307 | \$689,456,487 |
| Eating & Drinking                                   | \$65,658,596  | \$66,481,200  |
| Demographic Data 2019 Esri and Sites to Do Business |               |               |