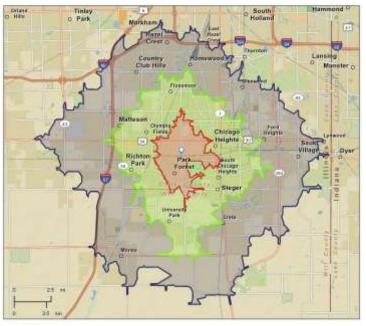

spur is possible, if needed

### **PARK FOREST AT A GLANCE**

- 16,300 average daily traffic at this location
- Owned by the Village of Park Forest
- Future route to Chicagoland's South Suburban airport
- In densely populated suburban neighborhood
- Quick access to Tri-State Tollway (I-80, I-94/I-294), I-57, and US Route 30
- Pace Bus service
- Nearby retail Walmart, Food 4 Less, McDonalds, Family Dollar, Dollar General, Aldi, Walgreens and CVS

### MUNICIPAL CONTACT NFORMATION

Sandra Zoellner

Assistant Director of Economic

**Development and Planning** 

Village of Park Forest

350 Victory Drive

Park Forest, IL 60466

P: 708-283-5623

M: 708-921-5118

szoellner@vopf.com







# Redevelopment Site—14 Acres 2564 S Western Avenue Park Forest, IL 60466



# **Location Map & Trade Area**



# **Site Concept**



# **Park Forest Community**

- A two-time, All America City award winner (three time finalist)
- Recognized by the Chicago Tribune for "great neighborhoods"
- CNN Money.com named Park Forest a "Best Place to Live"
- 2014 Business Insider named Park Forest 3<sup>rd</sup> most affordable housing market in the U.S.
- Earned 3-Star designation from Star Communities for sustainable practices

Homeownership Rate 68.5%

## **National Retailers in Park Forest**























| Demographics                                        |               |               |
|-----------------------------------------------------|---------------|---------------|
|                                                     | 3-miles       | 10-minutes    |
| Population