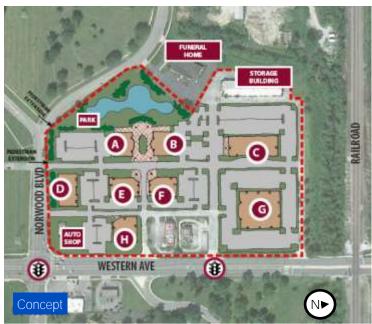

eeded

### **PARK FOREST AT A GLANCE**

- 16,300 average daily traffic at this location
- Owned by the Village of Park Forest
- Future route to Chicagoland's South Suburban airport
- In densely populated suburban neighborhood
- Quick access to Tri-State Tollway (I-80, I-94/I-294), I-57, and US Route 30
- Pace Bus service
- Nearby retail Walmart, Food 4 Less, McDonalds, Family Dollar, Dollar General, Aldi, Walgreens and CVS

### MUNICIPAL CONTACT NFORMATION

Sandra Zoellner

Assistant Director of Economic

**Development and Planning** 

Village of Park Forest

350 Victory Drive

Park Forest, IL 60466

P: 708-283-5623

M: 708-921-5118

szoellner@vopf.com







# Redevelopment Site—14 Acres 2564 S Western Avenue Park Forest, IL 60466



# **Location Map & Trade Area**



# **Site Concept**



# **Park Forest Community**

- A two-time, All America City award winner (three time finalist)
- Recognized by the Chicago Tribune for "great neighborhoods"
- CNN Money.com named Park Forest a "Best Place to Live"
- 2014 Business Insider named Park Forest 3<sup>rd</sup> most affordable housing market in the U.S.
- Earned 3-Star designation from Star Communities for sustainable practices

Homeownership Rate 68.5%

## **National Retailers in Park Forest**























| Demographics                                        |               |               |
|-----------------------------------------------------|---------------|---------------|
|                                                     | 3-miles       | 10-minutes    |
| Population