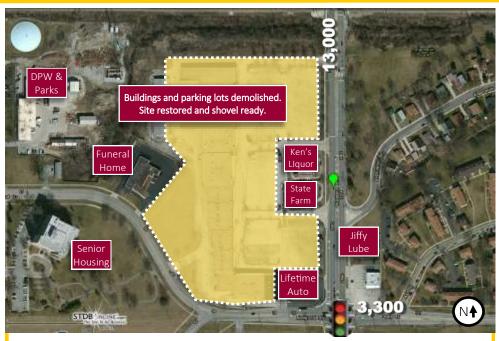

# 2564 S Western Avenue Park Forest, Illinois 60466 Up to fourteen acres (divisible) \$1,250,200





- Up to 14 acres available—Shovel ready
- Tax Increment Financing (TIF) district established in 2005
- Enterprise Zone incentives available
- Located in Opportunity Zone
- Village is supportive of subdividing the site
- Clean, vacant land—NFR letter provided (non-residential)
- Adjacent to Business Park
- Village will consider multiple uses light industrial, office, medical, service, and commercial
- Canadian National Rail Road indicates a rail spur is possible, if needed

### **PARK FOREST AT A GLANCE**

- 16,300 average daily traffic at this location
- Owned by the Village of Park Forest
- Future route to Chicagoland's South Suburban airport
- In densely populated suburban neighborhood
- Quick access to Tri-State Tollway (I-80, I-94/I-294), I-57, and US Route 30
- Pace Bus service
- Ne