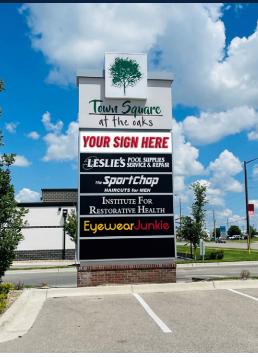

**SIGNAGE:** Building & Monument

#### **PROPERTY HIGHLIGHTS**

- Existing end-cap restaurant space available with Rock Road frontage.
- Property has ample parking, excellent building and monument signage, and growing traffic counts.
- Area neighbors include: