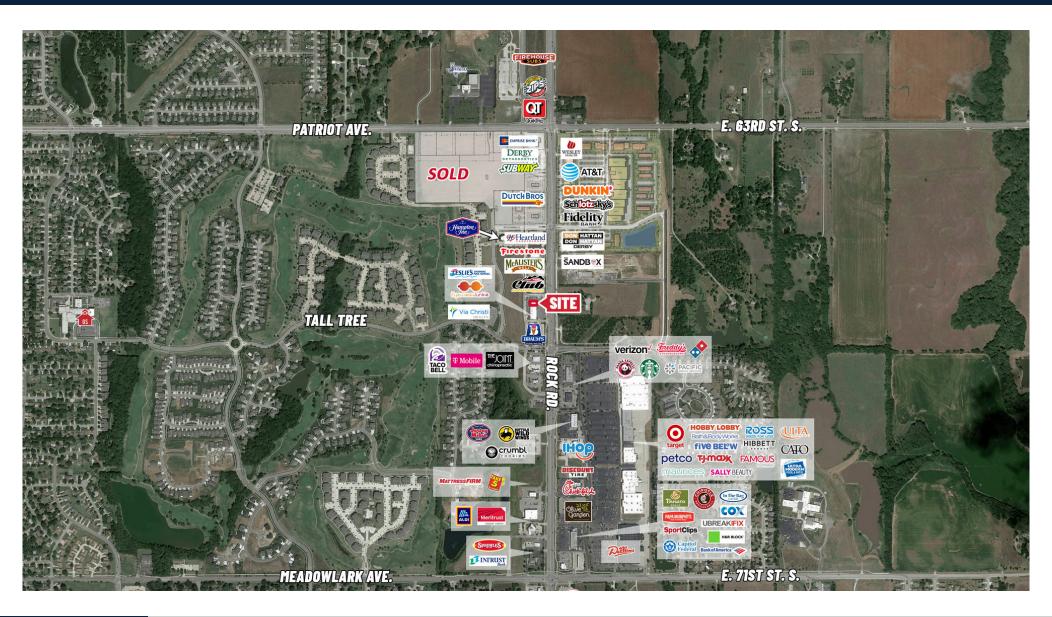

#### **PROPERTY HIGHLIGHTS**

- Existing end-cap restaurant space available with Rock Road frontage.
- Property has ample parking, excellent building and monument signage, and growing traffic counts.
- Area neighbors include: