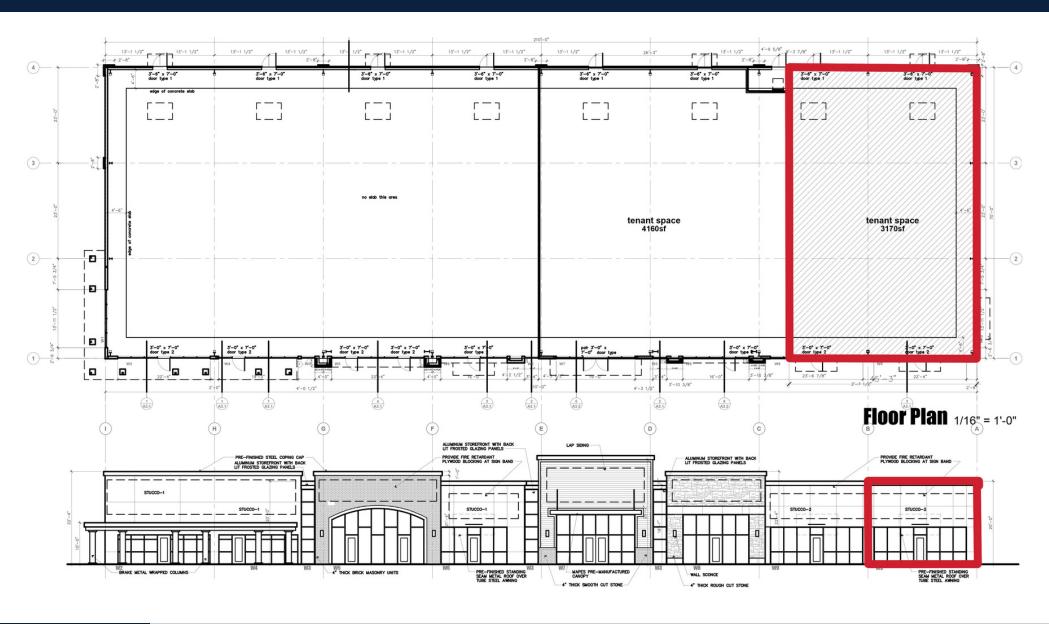

## PRIME RESTAURANT SPACE IN DERBY

2307 N. Rock Rd., Derby, KS 67037

**LEASE RATE:** \$24.00/SF (NNN)

**ESTIMATED NNN:** \$10.03/SF

**BUILDING SIZE:** 14,700 SF

**SF AVAILABLE:** 3,170 SF

LOT SIZE: 1.90 Acres

#### **PROPERTY HIGHLIGHTS**

- Existing end-cap restaurant space available with Rock Road frontage.
- Property has ample parking, excellent building and monument signage, and growing traffic counts.
- Area neighbors include: