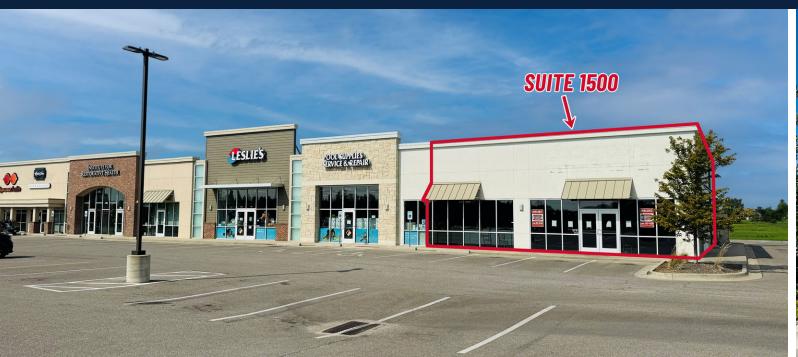

## PRIME RESTAURANT SPACE IN DERBY

2307 N. Rock Rd., Derby, KS 67037

**LEASE RATE:** \$24.00/SF (NNN)

**ESTIMATED NNN:** \$10.03/SF

**BUILDING SIZE:** 14,700 SF

**SF AVAILABLE:** 3,170 SF

LOT SIZE: 1.90 Acres

#### **PROPERTY HIGHLIGHTS**

- Existing end-cap restaurant space available with Rock Road frontage.
- Property has ample parking, excellent building and monument signage, and growing traffic counts.
- Area neighbors include: