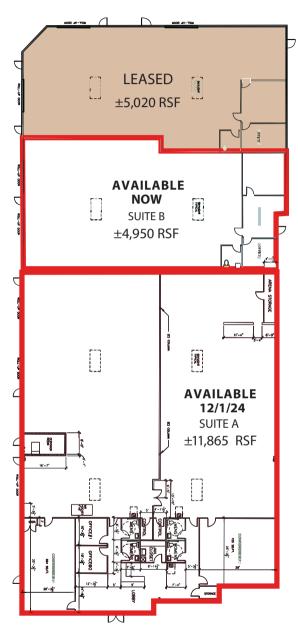

## Floor Plan

Mike Metzger Executive Vice President RE Lic #01902110 +1 916 440 1830 mike.metzger@jll.com

Although information has been obtained from sources deemed reliable, neither Owner nor JLL makes any guarantees, warranties or representations, express or implied, as to the completeness or accuracy as to the information contained herein. Any projections, opinions, assumptions or estimates used are for example only. There may be differences between projected and actual results, and those differences may be material. The Property may be withdrawn without notice. Neither Owner nor JLL accepts any liability for any loss or damage suffered by any party resulting from reliance on this information. If the recipient of this information has signed a confidentiality agreement regarding this matter, this information is subject to the terms of that agreement. © 2023 Jones Lang LaSalle IP, Inc. All rights reserved. Jones Lang LaSalle Brokerage, Inc. CA License #01856260 515 S. Flower Street, Suite 1300, Los Angeles, CA 90071

11280 Sanders Dr

#### 11280 Sanders Drive

Potential for Suites A & B to be combined for ±16,815 SF total

#### Suite A

- ±11,865 SF
- ±3,500 SF office
- Conditioned Warehouse
- Power distributed throughout premises
- 3 Grade Level Doors (12'x14')
- Available 12/1/24

#### Suite B

- ±4,950 SF
- ±950 SF office
- 2 Grade Level Doors (12'x14')

Mike Metzger Executive Vice President RE Lic #01902110 +1 916 440 1830 mike.metzger@jll.com