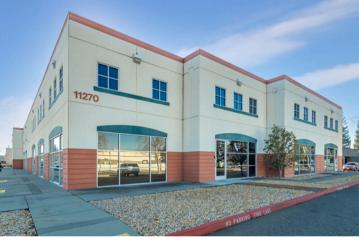

#### 11270 Sanders Drive

- ±6,105 SF
- ±2,600 SF office
- 1 Grade Level Door (12'x14')
- Fully conditioned warehouse
- 1 Additional Grade level door possible (existing knockout panel)