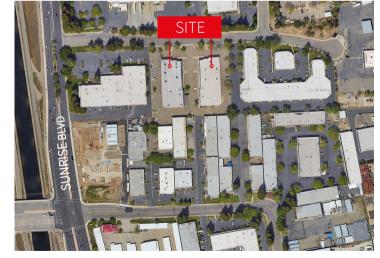

# Property Overview

#### **Building Highlights**

- Two (2) ±21,865 SF Buildings
- 22'-24' Clear Height
- Insulated Roof Deck
- Built in 2003
- •M-1 Zoning (City of Rancho Cordova)
- Power (SMUD) 1,200 amps 110 208v 3p
- 3.3/1,000 SF Parking Ratio
- Abundant Natural Light