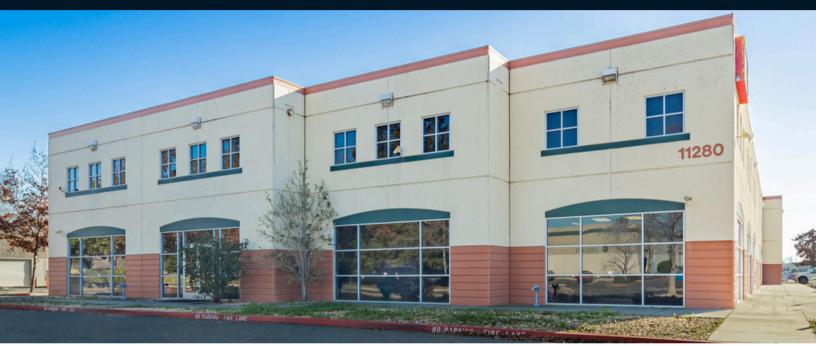

# **For Lease**

11270 & 11280 Sanders Drive | Rancho Cordova Highly Functional Warehouse/Office Suites For Lease

# Property Overview

#### **Building Highlights**

- Two (2) ±21,865 SF Buildings
- 22'-24' Clear Height
- Insulated Roof Deck
- Built in 2003
- •M-1 Zoning (City of Rancho Cordova)
- Power (SMUD) 1,200 amps 110 208v 3p
- 3.3/1,000 SF Parking Ratio
- Abundant Natural Light