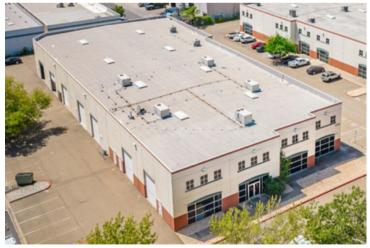

# Property Overview

#### **Building Highlights**

- Two (2) ±21,865 SF Buildings
- 22'-24' Clear Height
- Insulated Roof Deck
- Built in 2003
- •M-1 Zoning (City of Rancho Cordova)
- Power (SMUD) 1,200 amps 110 208v 3p
- 3.3/1,000 SF Parking Ratio
- Abundant Natural Light