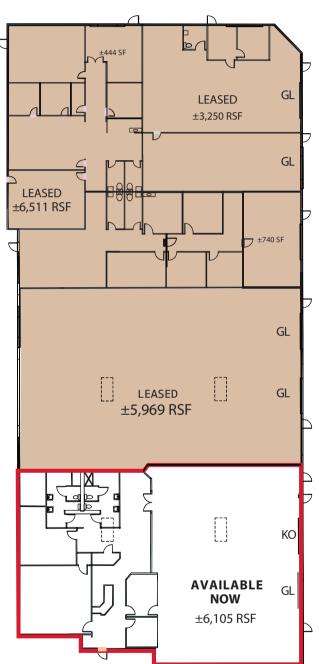

## Floor Plan

11270 Sanders Dr

Mike Metzger Executive Vice President RE Lic #01902110 +1 916 440 1830 mike.metzger@jll.com

#### 11270 Sanders Drive

- ±6,105 SF
- ±2,600 SF office
- 1 Grade Level Door (12'x14')
- Fully conditioned warehouse
- 1 Additional Grade level door possible (existing knockout panel)