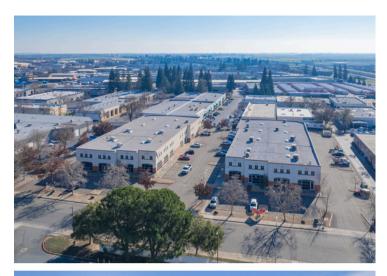

# Property Overview

#### **Building Highlights**

- Two (2) ±21,865 SF Buildings
- 22'-24' Clear Height
- Insulated Roof Deck
- Built in 2003
- •M-1 Zoning (City of Rancho Cordova)
- Power (SMUD) 1,200 amps 110 208v 3p
- 3.3/1,000 SF Parking Ratio
- Abundant Natural Light