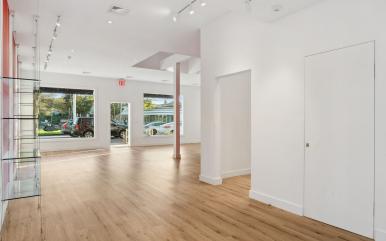

Open 1,350sf retail floor with back storage space, a full bathroom, and a back patio.