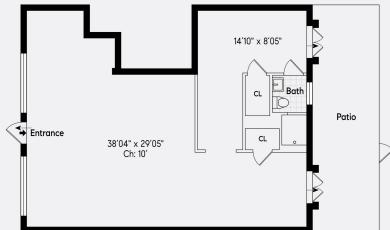

Open 1,350sf retail floor with back storage space, a full bathroom, and a back patio.

## **Surrounding Neighbors:**

Southampton Movie Theatre, El Verano, UPS, Tutto Il Giorno, Shippy's, Southampton Arts Museum, NY Pilates, Le Closet, Bamboo Cafe

1,350

**SQUARE FEET** 

**RESTROOM + SHOWER** 