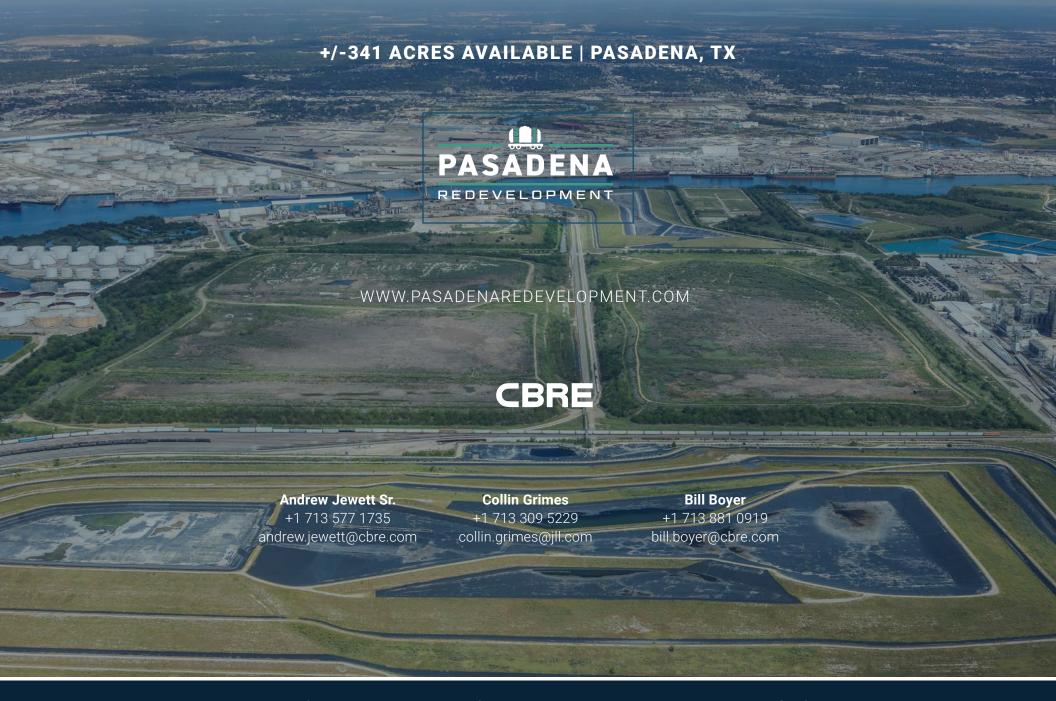

LARGEST AREA INDUSTRIAL INFRASTRUCTURE SITE

WWW.PASADENAREDEVELOPMENT.COM

**CBRE** 

## **EXCEPTIONAL OPPORTUNITY**

**Linear -** Rectangle parcels/more usable acreage than non-conventional parcels

**Easement -** Access to an extensive piping network including natural gas, oxygen, nitrogen, ammonia etc.

**Rail** - The property is directly adjacent to the PTRA providing access to both the BNSF and UP railroads

**Opportunity Zone** -Purchaser may qualify for credits given designation

©2024 CBRE, Inc. All rights reserved. This information has been obtained from sources believed reliable, but has not been verified for accuracy or completeness. You should conduct a careful, independent investigation of the property and verify all information. Any reliance on this information is solely at your own risk. CBRE and the CBRE logo are service marks of CBRE, Inc. All other marks displayed on this document are the property of their respective owners, and the use of such logos does not imply any affiliation with or endorsement of CBRE. Photos herein are the property of their respective owners. Use of these images without the express written consent of the owner is prohibited.