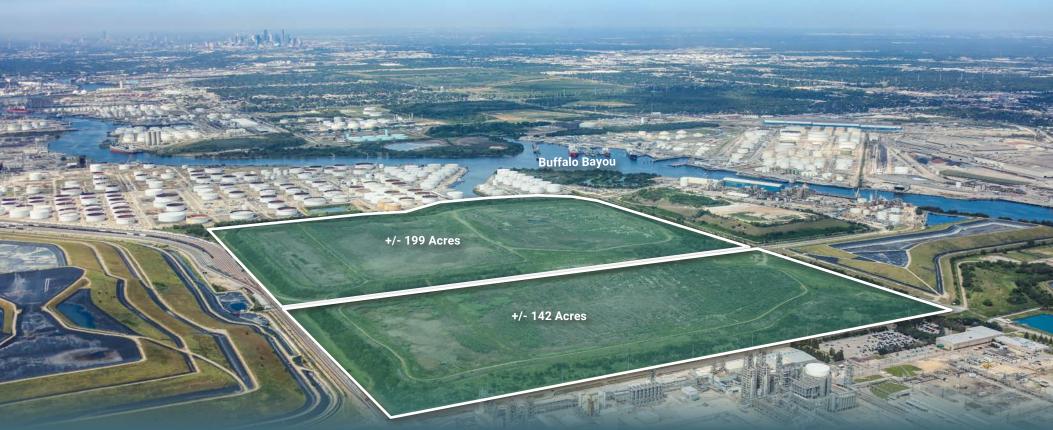

## **EXCEPTIONAL OPPORTUNITY**

**Linear -** Rectangle parcels/more usable acreage than non-conventional parcels

**Easement -** Access to an extensive piping network including natural gas, oxygen, nitrogen, ammonia etc.