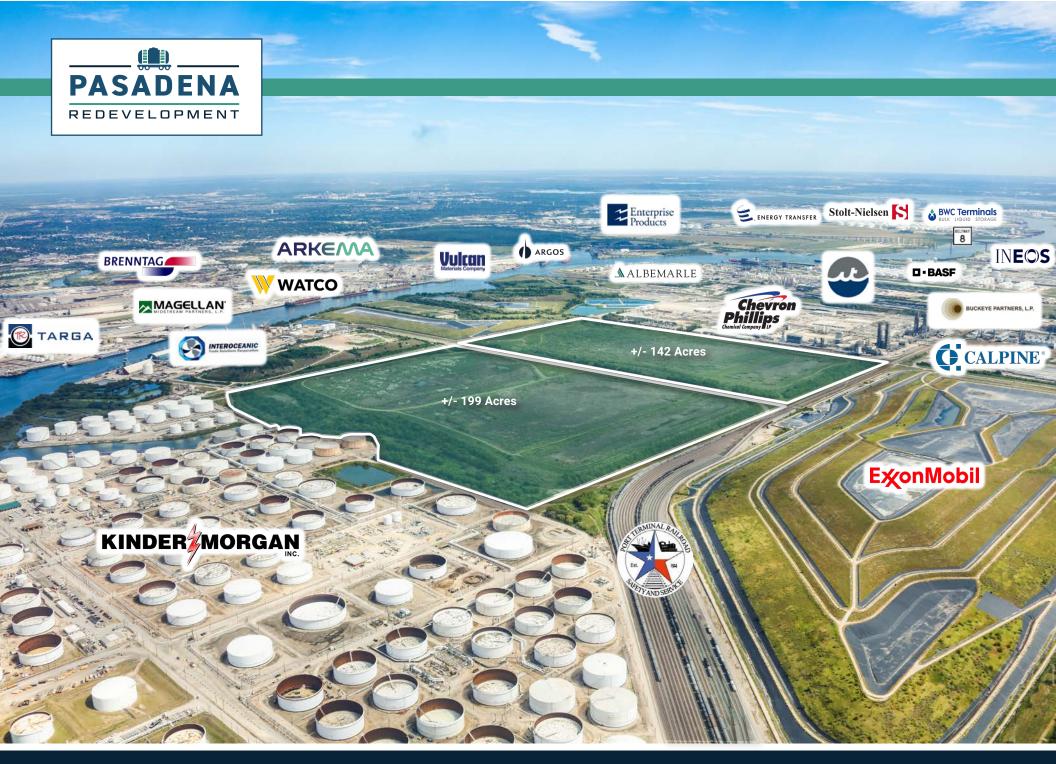

## **EXCEPTIONAL OPPORTUNITY**

**Linear -** Rectangle parcels/more usable acreage than non-conventional parcels

**Easement -** Access to an extensive piping network including natural gas, oxygen, nitrogen, ammonia etc.

**Rail** - The property is directly adjacent to the PTRA providing access to both the BNSF and UP railroads

**Opportunity Zone** -Purchaser may qualify for credits given designation

©2024 CBRE, Inc. All rights reserved. This information has been obtained from sources believed reliable, but has not been verified for accuracy or completeness. You should conduct a careful, independent investigation of the property and verify all information. Any reliance on this information is solely at your own risk. CBRE and the CBRE logo are service marks of CBRE, Inc. All other marks displayed on this document are the property of their respective owners, and the use of such logos does not imply any affiliation with or endorsement of CBRE. Photos herein are the property of their respective owners. Use of these images without the express written consent of the owner is prohibited.