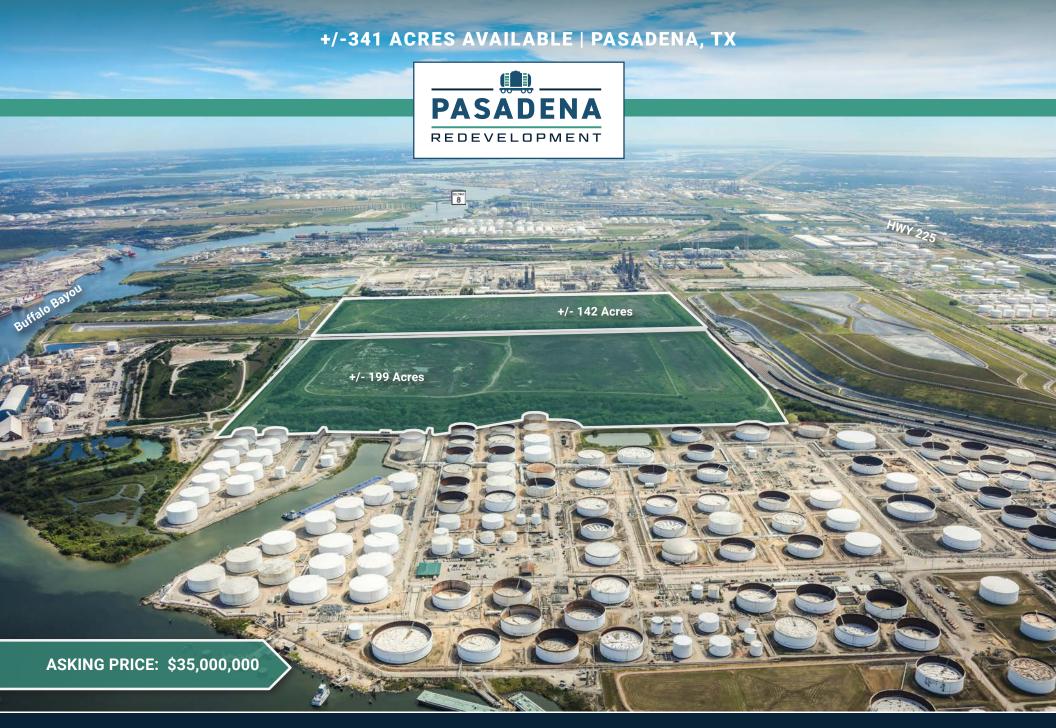

LARGEST AREA INDUSTRIAL INFRASTRUCTURE SITE

WWW.PASADENAREDEVELOPMENT.COM

**CBRE** 

## **EXCEPTIONAL OPPORTUNITY**

**Linear -** Rectangle parcels/more usable acreage than non-conventional parcels

**Easement -** Access to an extensive piping network including natural gas, oxygen, nitrogen, ammonia etc.