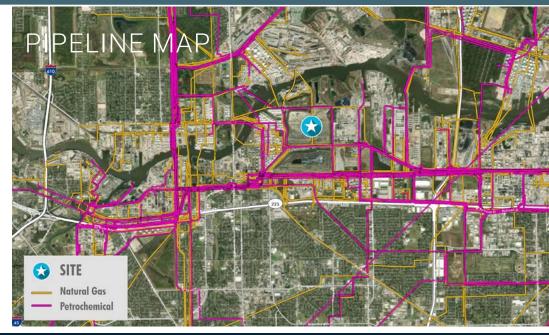

## **EXCEPTIONAL OPPORTUNITY**

**Linear -** Rectangle parcels/more usable acreage than non-conventional parcels

**Easement -** Access to an extensive piping network including natural gas, oxygen, nitrogen, ammonia etc.