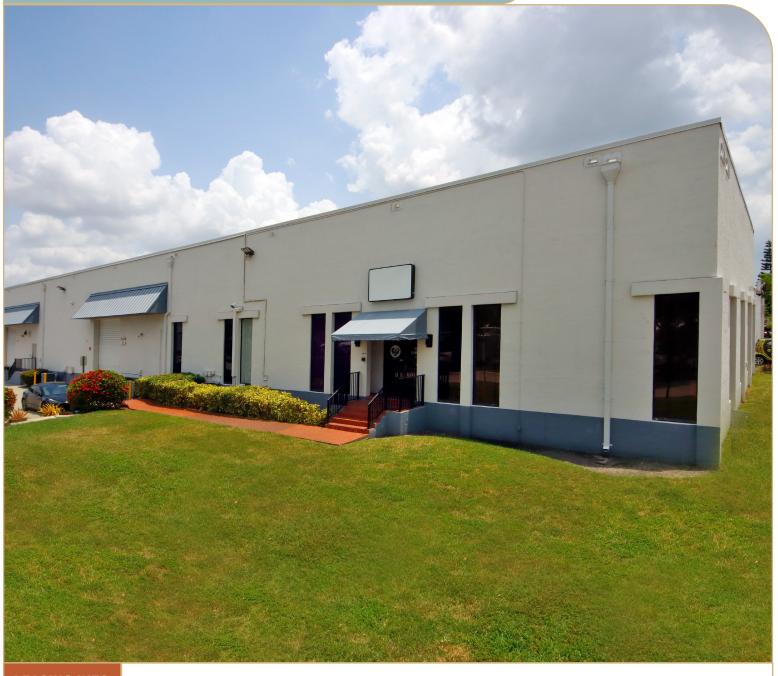

## LAKEVIEW CENTER

2217 Stirling Road, Dania Beach, FL 33312

## PROPERTY DESCRIPTION

| Institutional Ownership - Single Tenant Building |            |   | Dock Doors:  | 3                                                                           |
|--------------------------------------------------|------------|---|--------------|-----------------------------------------------------------------------------|
| SF Available                                     | ±18,400 SF | • | Location     | Easy access to I-95, I-595,<br>Florida's Turnpike and State<br>Road 7 (441) |
| Office                                           | ±3,028 SF  |   | Asking Rate: | Please inquire                                                              |
| Clear Height                                     | ±20'       |   | Available:   | March 1, 2025                                                               |
|                                                  |            |   |              |                                                                             |