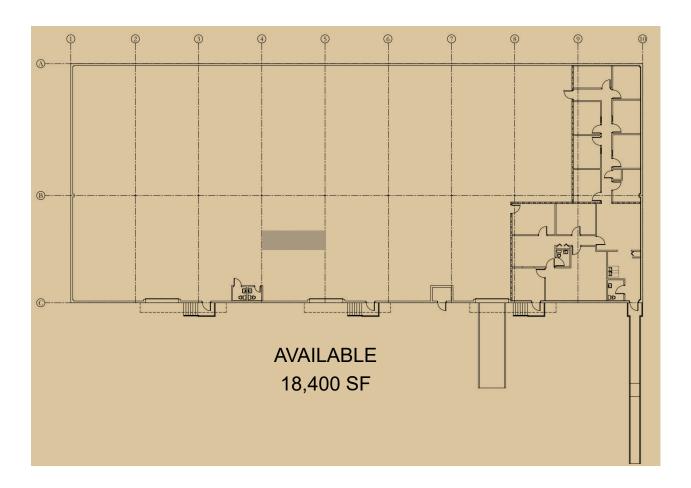

## 18,400 SF

LEASING INFO & CONTACT

Tom O'Loughlin Michael Oretsky (954) 817 3919 / tom.oloughlin@cbre.com (954) 798 4284/ michael.oretsky@cbre.com

## **FLOOR PLAN**

## PROPERTY DESCRIPTION

| Institutional Ownership - Single Tenant Building |            |   | Dock Doors:  | 3                                                                           |
|--------------------------------------------------|------------|---|--------------|-----------------------------------------------------------------------------|
| SF Available                                     | ±18,400 SF | • | Location     | Easy access to I-95, I-595,<br>Florida's Turnpike and State<br>Road 7 (441) |
| Office                                           | ±3,028 SF  |   | Asking Rate: | Please inquire                                                              |
| Clear Height                                     | ±20'       |   | Available:   | March 1, 2025                                                               |
|                                                  |            |   |              |                                                                             |