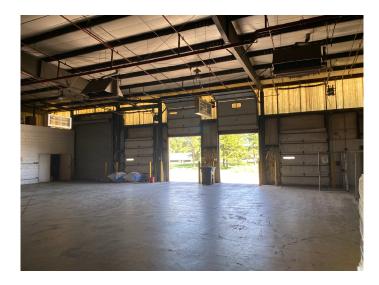

# **Property Highlights**

This property features approximately 87,000 SF of warehouse space and 3,500 SF of office space. Twenty-two (22) ft ceilings, ten (10) exhaust fans, eight (8) dock doors with automatic levelers and four drive in doors (12'x14'). Large electric service and concrete outside storage area making this property ideal for various users.

- + 90,500 SF Total
- + 3,567 SF Office
- + 7.5 Acres
- + Hwy 44 Frontage
- + 18' 34' Clear Height
- + 8 Dock-Doors/Levelers
- + 3 Drive-In
- + 48 Parking Spaces
- + Secured Outside Storage

- + Wet Sprinkler System
- + Power: 3-Phase Heavy
- + Zoned C-3
- + Taxes: \$0.52/SF (2021)
- + Utilities:
  - Natural Gas, Heating, Lighting, Halide, Sewer:
    City, Water