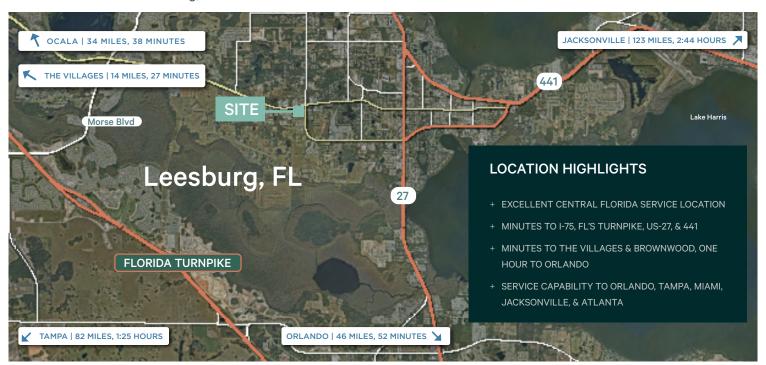

This building is located off of Hwy 44 with frontage to 20,500 vehicles per day. This location gives immediate access to Highway 27, which meets the Florida's Turnpike, providing direct access to Orlando and The Villages.

**The Villages, FL** is a collection of quaint retirement neighborhoods located in the heart of Florida nestled between two beautiful coastlines, ports of travel and theme parks. Each neighborhood is unique and personality and connected in ways where all the lifestyle activies are a golf-car ride away.