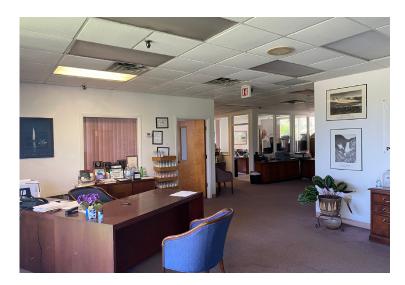

# **Property Highlights**

This property features approximately 87,000 SF of warehouse space and 3,500 SF of office space. Twenty-two (22) ft ceilings, ten (10) exhaust fans, eight (8) dock doors with automatic levelers and four drive in doors (12'x14'). Large electric service and concrete outside storage area making this property ideal for various users.