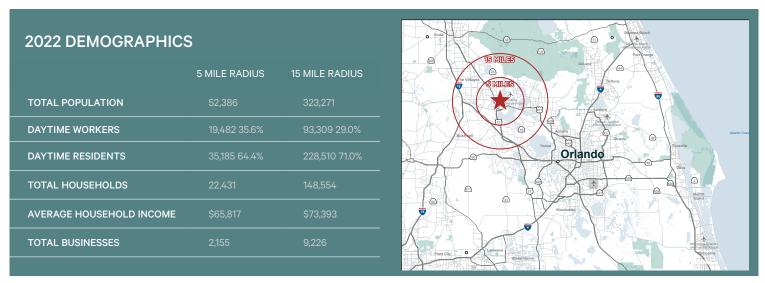

This building is located off of Hwy 44 with frontage to 20,500 vehicles per day. This location gives immediate access to Highway 27, which meets the Florida's Turnpike, providing direct access to Orlando and The Villages.

**The Villages, FL** is a collection of quaint retirement neighborhoods located in the heart of Florida nestled between two beautiful coastlines, ports of travel and theme parks. Each neighborhood is unique and personality and connected in ways where all the lifestyle activies are a golf-car ride away.