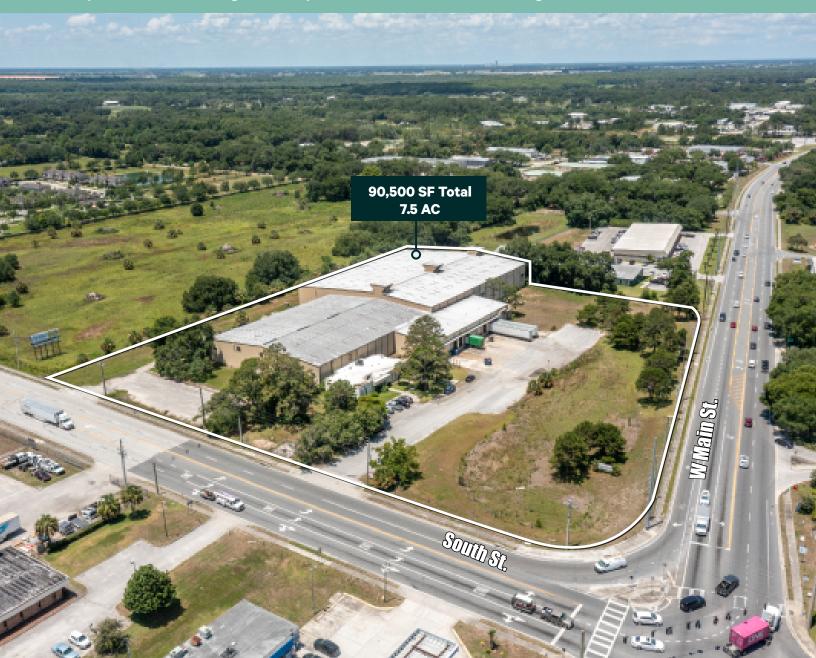

# Freestanding Industrial Building For Sale/Lease

90,500 SF | 7.5 AC Lot

3301 W Main Street Leesburg, FL 34748 www.cbre.us/david.murphy

**Heavy Manufacturing Facility** 

Asking Price: \$8,270,000.00

This building is located off of Hwy 44 with frontage to 20,500 vehicles per day. This location gives immediate access to Highway 27, which meets the Florida's Turnpike, providing direct access to Orlando and The Villages.

- + 90,500 SF Total
- + 3,567 SF Office
- + 7.5 Acres
- + Hwy 44 Frontage
- + 18' 34' Clear Height
- + 8 Dock-Doors/Levelers
- + 3 Drive-In
- + 48 Parking Spaces
- + Secured Outside Storage

- + Wet Sprinkler System
- + Power: 3-Phase Heavy
- + Zoned C-3
- + Taxes: \$0.52/SF (2021)
- + Utilities:
  - Natural Gas, Heating, Lighting, Halide, Sewer:
    City, Water