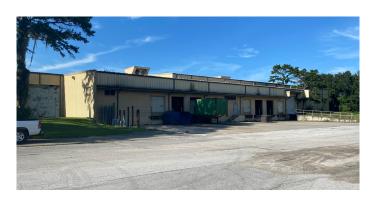

# **Property Highlights**

This property features approximately 87,000 SF of warehouse space and 3,500 SF of office space. Twenty-two (22) ft ceilings, ten (10) exhaust fans, eight (8) dock doors with automatic levelers and four drive in doors (12'x14'). Large electric service and concrete outside storage area making this property ideal for various users.