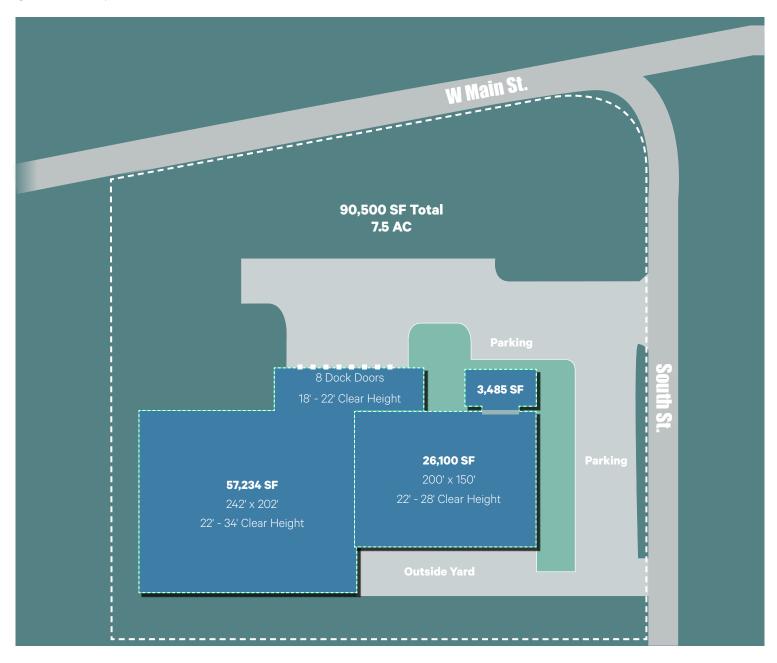

# **Property Highlights**

This property features approximately 87,000 SF of warehouse space and 3,500 SF of office space. Twenty-two (22) ft ceilings, ten (10) exhaust fans, eight (8) dock doors with automatic levelers and four drive in doors (12'x14'). Large electric service and concrete outside storage area making this property ideal for various users.

- + 90,500 SF Total
- + 3,567 SF Office
- + 7.5 Acres
- + Hwy 44 Frontage
- + 18' 34' Clear Height
- + 8 Dock-Doors/Levelers
- + 3 Drive-In
- + 48 Parking Spaces
- + Secured Outside Storage

- + Wet Sprinkler System
- + Power: 3-Phase Heavy
- + Zoned C-3
- + Taxes: \$0.52/SF (2021)
- + Utilities:
  - Natural Gas, Heating, Lighting, Halide, Sewer:
    City, Water