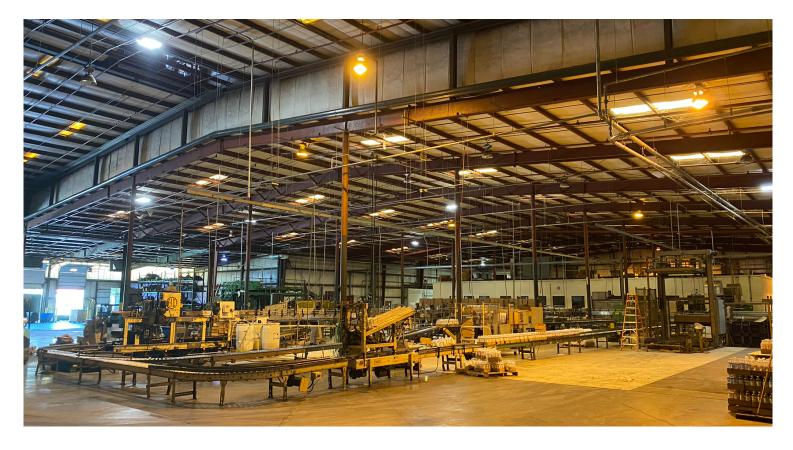

# **Property Highlights**

This property features approximately 87,000 SF of warehouse space and 3,500 SF of office space. Twenty-two (22) ft ceilings, ten (10) exhaust fans, eight (8) dock doors with automatic levelers and four drive in doors (12'x14'). Large electric service and concrete outside storage area making this property ideal for various users.

- + 90,500 SF Total
- + 3,567 SF Office
- + 7.5 Acres
- + Hwy 44 Frontage
- + 18' 34' Clear Height
- + 8 Dock-Doors/Levelers
- + 3 Drive-In
- + 48 Parking Spaces
- + Secured Outside Storage

- + Wet Sprinkler System
- + Power: 3-Phase Heavy
- + Zoned C-3
- + Taxes: \$0.52/SF (2021)
- + Utilities:
  - Natural Gas, Heating, Lighting, Halide, Sewer:
    City, Water