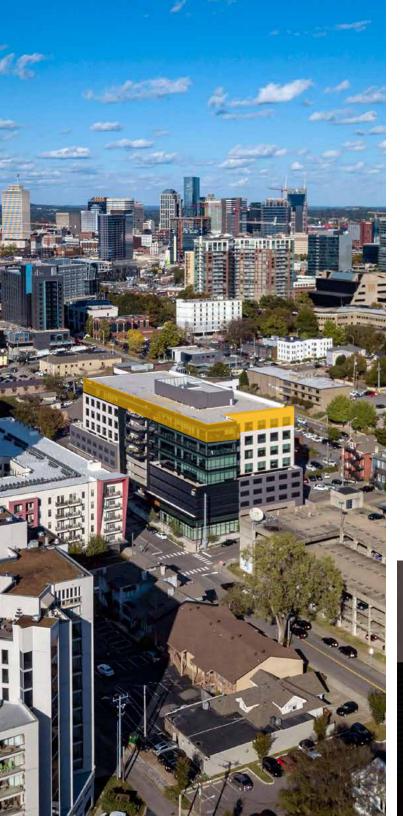

### STAND OUT FROM THE CROWD

Ideally located in Midtown's historic Music Row, 18th & Chet's unique design was inspired by Chet Atkins and the lasting impact he made on the music community. The mixed-use office building's raw and gritty nature is well-suited to the creative class of tenants within Nashville's historic Music Row, showcasing a modern industrial style consisting of exposed steel, concrete, brick and wood.

The steel frame element surrounding the terraces within the building's center represents an abstracted guitar head from one of Chet's custom-designed guitars.

> 10-story, 135,000 SF mixed-use office property in the heart of Music Row