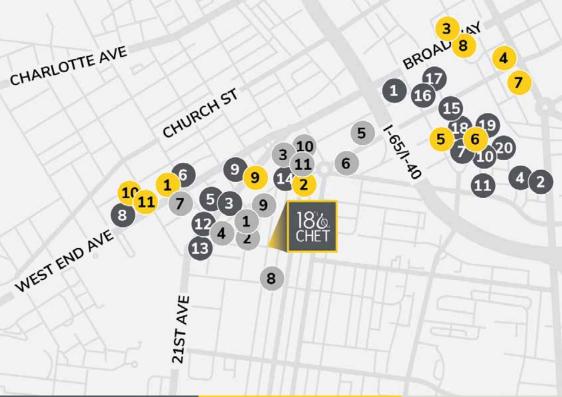

## A NEIGHBORHOOD TO SING ABOUT

#### RESTAURANTS

- 1 Adele's
- 2 Arnold's Country Kitchen
- 3 Urban Cookhouse
- 4 Chef and I
- 5 Tavern
- 6 Amerigo
- **7** Burger Republic
- 8 Jason's Deli
- 9 Hattie B's Hot Chicken
- 10 Superica
- 11 Otaku Ramen
- 12 Flatiron
- 13 Nada
- 14 The Catbird Seat
- 15 Milk & Honey
- 16 Whiskey Kitchen
- 17 Virago
- 18 Taziki's
- 19 Biscuit Love
- 20 Peg Leg Porker

#### HOTELS

- **1** Graduate Hotel Nashville
- 2 Virgin Hotel Nashville
- 3 Grand Hyatt Nashville
- **4** JW Marriott Nashville
- 5 W Hotel Nashville
- 6 Thompson Nashville
- 7 The Westin Nashville
- 8 Autograph Collection
- 9 Union Station Hotel
- 10 Embassy Suites by Hilton
- **11** Loews Vanderbilt
- 12 Diaza Hatal
- 12 Plaza Hotel

#### HOUSING

1 Kenect Nashville

1-65

- 2 The Morris
- 3 Skyhouse
- 4 Aertson Midtown
- 5 1505 Demonbreun
- 6 Camden Music Row
- 7 2010 West End
- 8 Millennium Music Row
- 9 Artisan on 18th
- 10 The Cadence