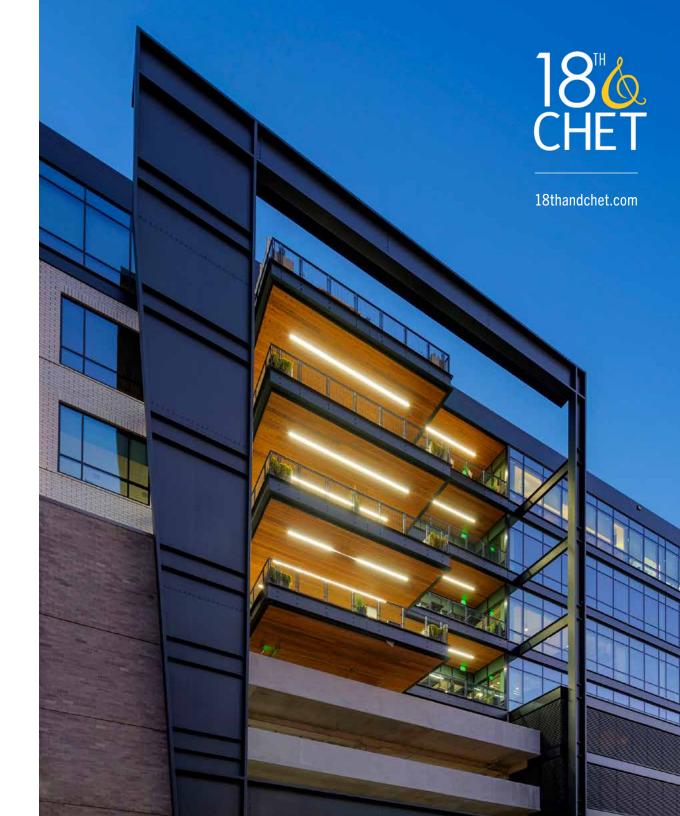

### STAND OUT FROM THE CROWD

Ideally located in Midtown's historic Music Row, 18th & Chet's unique design was inspired by Chet Atkins and the lasting impact he made on the music community. The mixed-use office building's raw and gritty nature is well-suited to the creative class of tenants within Nashville's historic Music Row, showcasing a modern industrial style consisting of exposed steel, concrete, brick and wood.

The steel frame element surrounding the terraces within the building's center represents an abstracted guitar head from one of Chet's custom-designed guitars.

> 10-story, 135,000 SF mixed-use office property in the heart of Music Row