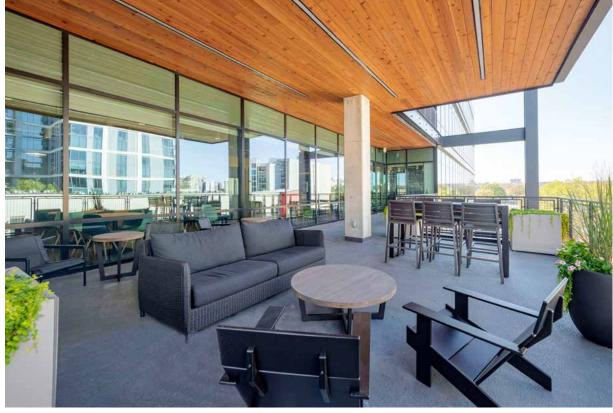

### STAND OUT FROM THE CROWD

Ideally located in Midtown's historic Music Row, 18th & Chet's unique design was inspired by Chet Atkins and the lasting impact he made on the music community. The mixed-use office building's raw and gritty nature is well-suited to the creative class of tenants within Nashville's historic Music Row, showcasing a modern industrial style consisting of exposed steel, concrete, brick and wood.

The steel frame element surrounding the terraces within the building's center represents an abstracted guitar head from one of Chet's custom-designed guitars.

> 10-story, 135,000 SF mixed-use office property in the heart of Music Row

### EVERYTHING YOU NEED, AND DIDN'T KNOW YOU NANDED

Proposed fitness area and locker rooms

24/7 security

Outdoor balcony lounges

Needlepoint ionization mechanical system that improves indoor air quality

Efficient floorplates

13'9" slab to slab ceiling heights