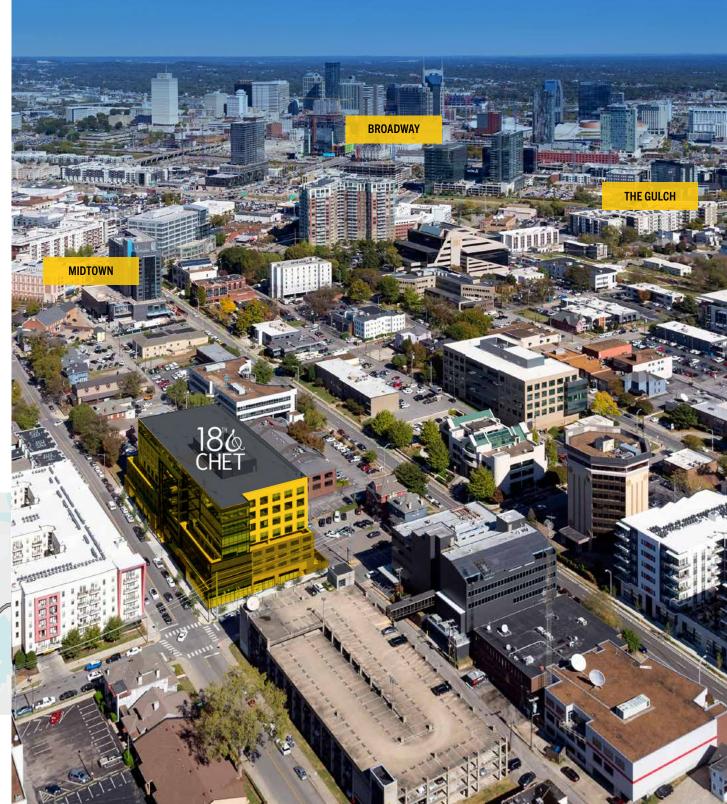

### STAND OUT FROM THE CROWD

Ideally located in Midtown's historic Music Row, 18th & Chet's unique design was inspired by Chet Atkins and the lasting impact he made on the music community. The mixed-use office building's raw and gritty nature is well-suited to the creative class of tenants within Nashville's historic Music Row, showcasing a modern industrial style consisting of exposed steel, concrete, brick and wood.

### IN THE HEART OF IT ALL

Outside of the gridlock of the Downtown district, 18th & Chet offers countercyclical traffic patterns with minimal traffic impact.

Located in proximity to a wealth of restaurants, bars, universities, hotels, and legendary music stages—not to mention Division Street, one of Nashville's most vibrant nightlife destinations—this area of Midtown represents one of the densest neighborhoods and major population drivers in the city.