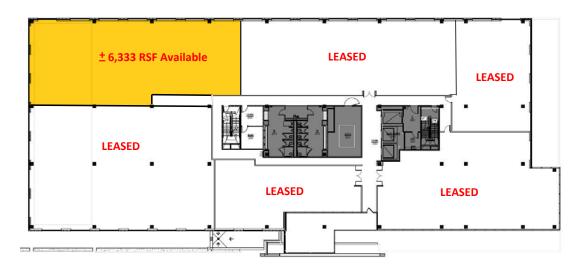

|
|                                                                                                                | Belmont University<br>Downtown<br>Germantown<br>Green Hills<br>Belle Meade<br>Nations<br>BNA Airport<br>Brentwood<br>Hendersonville | Belmont University0.9 milesDowntown1.4 milesGermantown3.1 milesGreen Hills3.3 milesBelle Meade4.2 milesNations6.4 milesBNA Airport8.2 milesBrentwood9.9 milesHendersonville19.0 miles |

### EVERYTHING YOU NEED, AND DIDN'T KNOW YOU NANDED



Proposed fitness area and locker rooms



24/7 security



Outdoor balcony lounges

Needlepoint ionization mechanical system that improves indoor air quality



Efficient floorplates

13'9" slab to slab ceiling heights













# AVAILABLE SPACE 9TH FLOOR

### $\pm$ 6,333 RSF AVAILABLE





#### FOR INFORMATION, PLEASE CONTACT:

ROBERT W. LOWE, JR. Executive Managing Director rob.lowe@streamrealty.com T 615.476.2910

ADAM RUMSEY

Vice President - Office adam.rumsey@streamrealty.com T 615.916.1006

ALLIE HALL Vice President ahall@hallemery.com

T 615.454.4653



601 11th Ave North Suite 500 Nashville, TN 37203 615.795.0000 streamrealty.com



818 18th Ave South Suite 900 Nashville, TN 37203 615.454.4653 hallemery.com