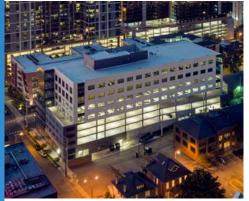

### STAND OUT FROM THE CROWD

Ideally located in Midtown's historic Music Row, 18th & Chet's unique design was inspired by Chet Atkins and the lasting impact he made on the music community. The mixed-use office building's raw and gritty nature is well-suited to the creative class of tenants within Nashville's historic Music Row, showcasing a modern industrial style consisting of exposed steel, concrete, brick and wood.

The steel frame element surrounding the terraces within the building's center represents an abstracted guitar head from one of Chet's custom-designed guitars.

> 10-story, 135,000 SF mixed-use office property in the heart of Music Row

6,333 SF available for lease (9th floor)

Downtown views

Elevator lobby exposure

Podium parking

**LEED Silver certified** 