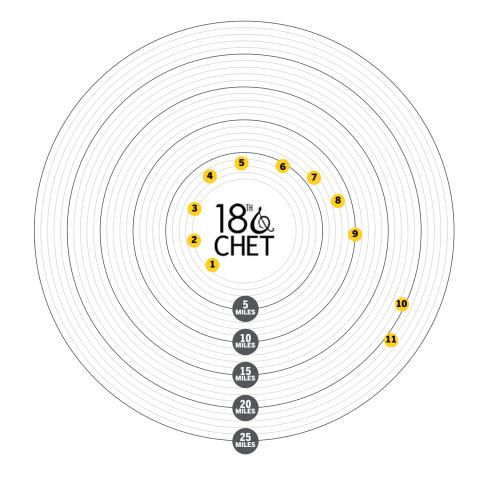

## DON'T SWEAT THE COMMUTE

**DRIVE TIME RADIUS MAP** 

### **DRIVE TIMES FROM 18TH & CHET**

| Vanderbilt University<br>Belmont University<br>Downtown<br>Germantown<br>Green Hills<br>Belle Meade<br>Nations | 0.3 miles<br>0.9 miles<br>1.4 miles<br>3.1 miles<br>3.3 miles<br>4.2 miles<br>6.4 miles                                             | 1 min<br>3 min<br>6 min<br>17 min<br>12 min<br>13 min<br>19 min                                                                                                                       |
|----------------------------------------------------------------------------------------------------------------|-------------------------------------------------------------------------------------------------------------------------------------|---------------------------------------------------------------------------------------------------------------------------------------------------------------------------------------|
| Belle Meade                                                                                                    | 4.2 miles                                                                                                                           | 13 min                                                                                                                                                                                |
|                                                                                                                |                                                                                                                                     |                                                                                                                                                                                       |
|                                                                                                                | 6.4 miles                                                                                                                           |                                                                                                                                                                                       |
| BNA Airport                                                                                                    | 8.2 miles                                                                                                                           | 11 min                                                                                                                                                                                |
| Brentwood                                                                                                      | 9.9 miles                                                                                                                           | 15 min                                                                                                                                                                                |
| Hendersonville                                                                                                 | 19.0 miles                                                                                                                          | 25 min                                                                                                                                                                                |
| Franklin                                                                                                       | 21.1 miles                                                                                                                          | 27 min                                                                                                                                                                                |
|                                                                                                                | Belmont University<br>Downtown<br>Germantown<br>Green Hills<br>Belle Meade<br>Nations<br>BNA Airport<br>Brentwood<br>Hendersonville | Belmont University0.9 milesDowntown1.4 milesGermantown3.1 milesGreen Hills3.3 milesBelle Meade4.2 milesNations6.4 milesBNA Airport8.2 milesBrentwood9.9 milesHendersonville19.0 miles |