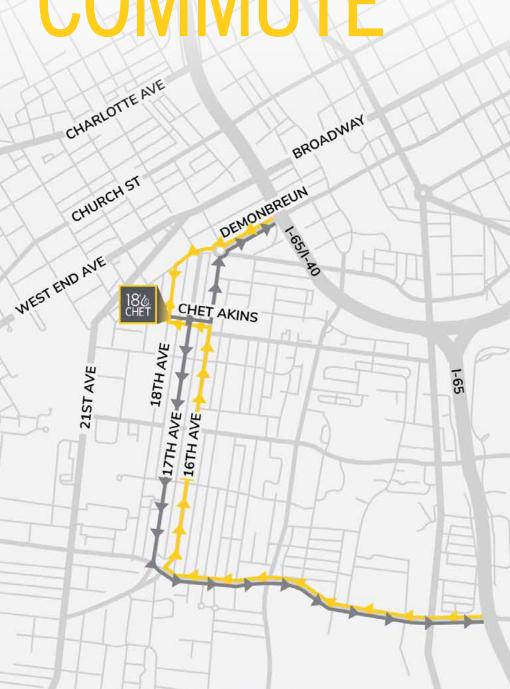

## DON'T SWEAT THE COMMUTE

**DRIVE TIME RADIUS MAP** 

### **DRIVE TIMES FROM 18TH & CHET**

| Vanderbilt University<br>Belmont University<br>Downtown<br>Germantown<br>Green Hills<br>Belle Meade<br>Nations | 0.3 miles<br>0.9 miles<br>1.4 miles<br>3.1 miles<br>3.3 miles<br>4.2 miles<br>6.4 miles                                             | 1 min<br>3 min<br>6 min<br>17 min<br>12 min<br>13 min<br>19 min                                                                                                                       |
|----------------------------------------------------------------------------------------------------------------|-------------------------------------------------------------------------------------------------------------------------------------|---------------------------------------------------------------------------------------------------------------------------------------------------------------------------------------|
| Belle Meade                                                                                                    | 4.2 miles                                                                                                                           | 13 min                                                                                                                                                                                |
|                                                                                                                |                                                                                                                                     |                                                                                                                                                                                       |
|                                                                                                                | 6.4 miles                                                                                                                           |                                                                                                                                                                                       |
| BNA Airport                                                                                                    | 8.2 miles                                                                                                                           | 11 min                                                                                                                                                                                |
| Brentwood                                                                                                      | 9.9 miles                                                                                                                           | 15 min                                                                                                                                                                                |
| Hendersonville                                                                                                 | 19.0 miles                                                                                                                          | 25 min                                                                                                                                                                                |
| Franklin                                                                                                       | 21.1 miles                                                                                                                          | 27 min                                                                                                                                                                                |
|                                                                                                                | Belmont University<br>Downtown<br>Germantown<br>Green Hills<br>Belle Meade<br>Nations<br>BNA Airport<br>Brentwood<br>Hendersonville | Belmont University0.9 milesDowntown1.4 milesGermantown3.1 milesGreen Hills3.3 milesBelle Meade4.2 milesNations6.4 milesBNA Airport8.2 milesBrentwood9.9 milesHendersonville19.0 miles |