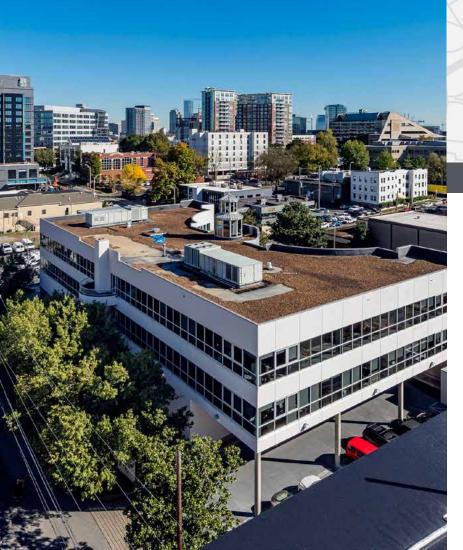

### STAND OUT FROM THE CROWD

Ideally located in Midtown's historic Music Row, 18th & Chet's unique design was inspired by Chet Atkins and the lasting impact he made on the music community. The mixed-use office building's raw and gritty nature is well-suited to the creative class of tenants within Nashville's historic Music Row, showcasing a modern industrial style consisting of exposed steel, concrete, brick and wood.

The steel frame element surrounding the terraces within the building's center represents an abstracted guitar head from one of Chet's custom-designed guitars.

> 10-story, 135,000 SF mixed-use office property in the heart of Music Row

6,333 SF available for lease (9th floor)

Downtown views

Elevator lobby exposure

Podium parking

**LEED Silver certified** 