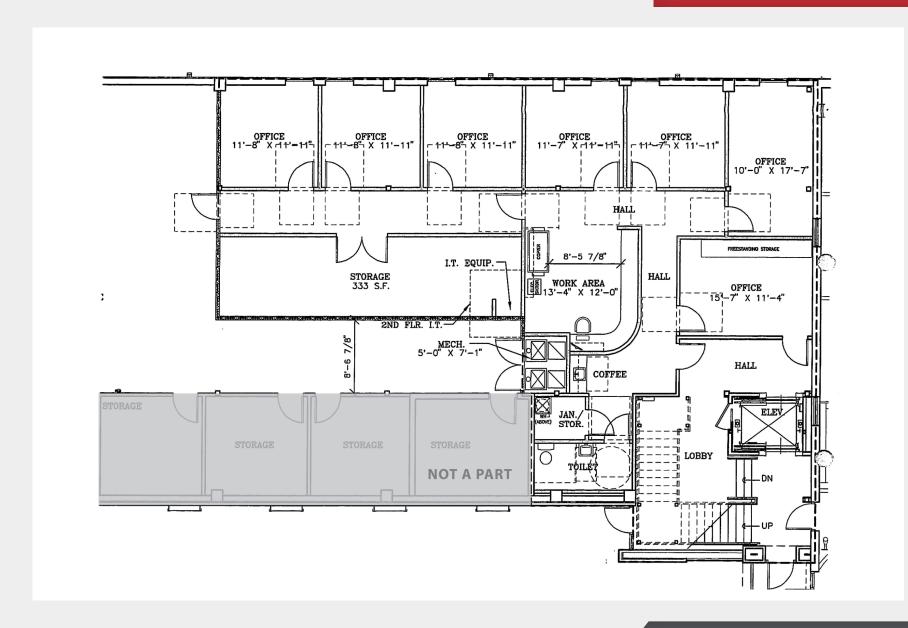

#### **Property Features**

This beautiful office takes up the entire first floor of an exquisite downtown office building! This property has been fully renovated with top-of-the-line finishes and is in close proximity to county and city offices & courthouses, Citizen's Tower, and many more prominent businesses. The suite features 6 private offices, a conference room, large work area/reception, plenty of storage area, and updated security systems.

#### Offering Summary

| SPACE AVAILABLE | 2,841 SF       |
|-----------------|----------------|
| FLOOR:          | 1st Floor      |
| LEASE RATE:     | \$14/SF        |
| LEASE TYPE:     | Modified Gross |