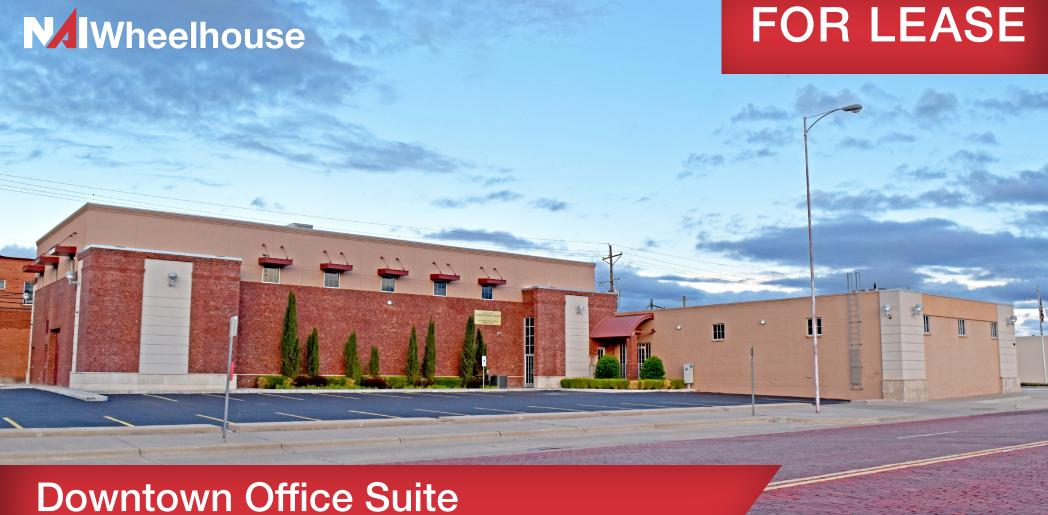

1415 Buddy Holly Avenue, Lubbock, TX 79401

#### **Property Features**

This beautiful office takes up the entire first floor of an exquisite downtown office building! This property has been fully renovated with top-of-the-line finishes and is in close proximity to county and city offices & courthouses, Citizen's Tower, and many more prominent businesses. The suite features 6 private offices, a conference room, large work area/reception, plenty of storage area, and updated security systems.

#### Offering Summary

| SPACE AVAILABLE | 2,841 SF       |
|-----------------|----------------|
| FLOOR:          | 1st Floor      |
| LEASE RATE:     | \$14/SF        |
| LEASE TYPE:     | Modified Gross |