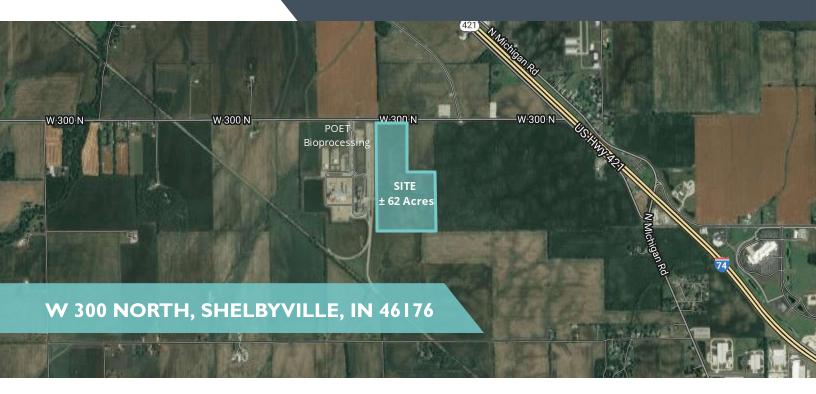

## W 300 NORTH

## PROPERTY OVERVIEW

+/- 62 acres of prime industrial development land adjacent to POET Sustainable Bioproducts facility. All utilities in place with quick and recently improved access to I-74. Conveniently located in Shelbyville's planned industrial corridor near the Shelbyville Airport, 20 minutes from downtown Indianapolis.

## PROPERTY HIGHLIGHTS

- ± 62 Industrial Development site
- · Utilities at site
- · Quick access to I-74
- · Development-friendly municipality
- Flat topography

| SALE PRICE | \$4,009,200 |
|------------|-------------|
|------------|-------------|

Lot Size:

61.68 Acres