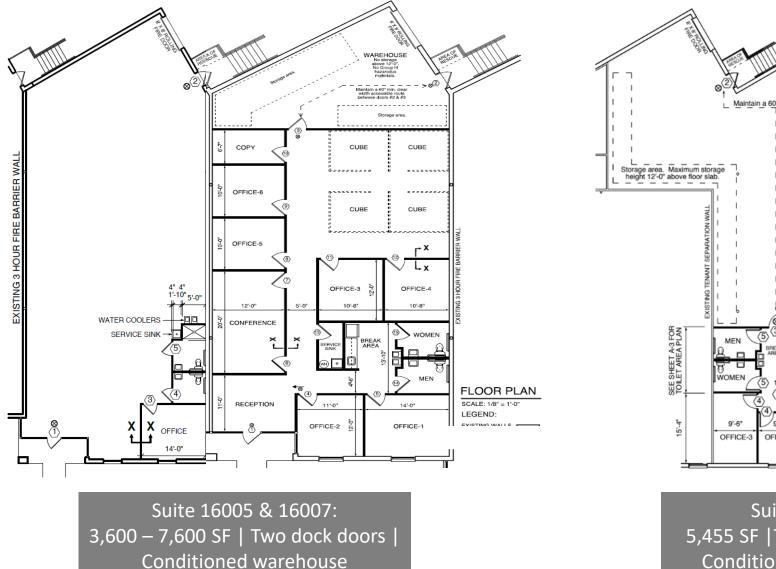

### **FLOOR PLANS**

**Grant Holzbach** 

#### Chris Avellana

T +1 804 200 6417 grant.holzbach@jll.com T +1 804 200 6468 chris.avellana@jll.com

Suite 16019: 5,455 SF |Two dock doors | Conditioned warehouse

WAREHOUSE Storage of flooring materials. No storage above 12'-0". No Group H (Hazard) materials.