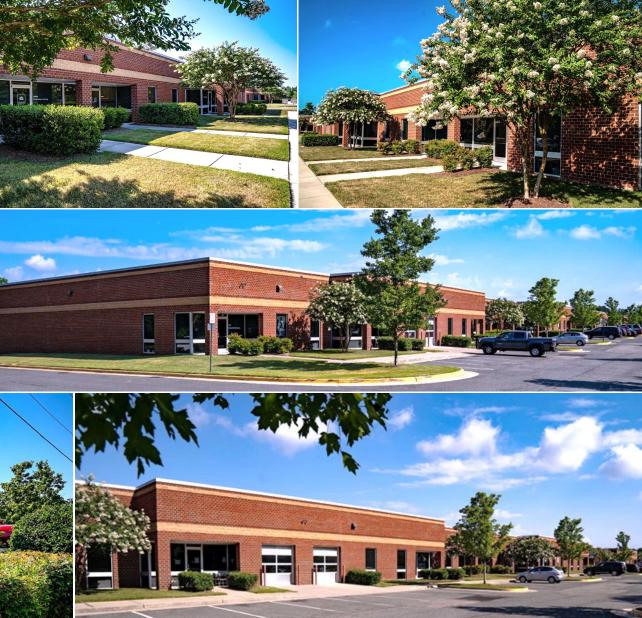

### PROPERTY HIGHLIGHTS

- Well-maintained, four building business park with hands on property management
- Available spaces vary from majority warehouse to office intensive
- Ample on-site parking
- Dock and drive-in loading doors
- I-2 zoning in Chesterfield County to accommodate a variety of uses
- Easy access to I-95 at Woods Edge Road (Exit 58) and nearby amenities