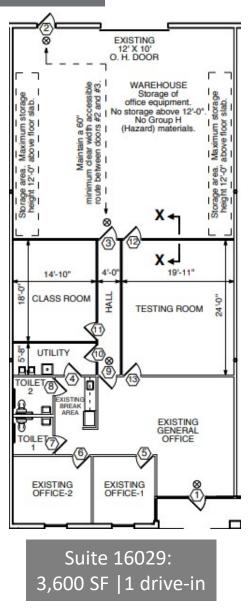

### **FLOOR PLANS**

**Grant Holzbach** 

#### Chris Avellana

T +1 804 200 6417 grant.holzbach@jll.com T +1 804 200 6468 chris.avellana@jll.com

Suite 16019: 5,455 SF |Two dock doors | Conditioned warehouse

WAREHOUSE Storage of flooring materials. No storage above 12'-0". No Group H (Hazard) materials.

slab.

we floor slab.