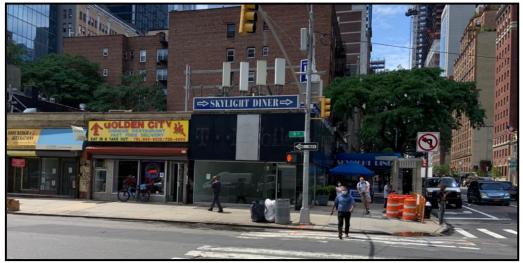

## 423 9<sup>TH</sup> AVENUE NEW YORK, N.Y. BLOCK 731 /LOT 48

## GATEWAY TO HUDSON YARDS

## ON 34<sup>TH</sup> STREET & 9<sup>TH</sup> AVENUE

## 1,100 SQUARE FEET AVAILABLE UNIT HAS FULL BASEMENT DIRECTLY ACROSS FROM THE NEW PENN STATION POSSESSION: IMMEDIATE RENT: \$250/SO FT

FOR FURTHER INFORMATION OR INSPECTION CONTACT: EXCLUSIVE AGENT JOSEPH HENTZE HENTZE-DOR REALTY, LLC CELL: 516-446-1849