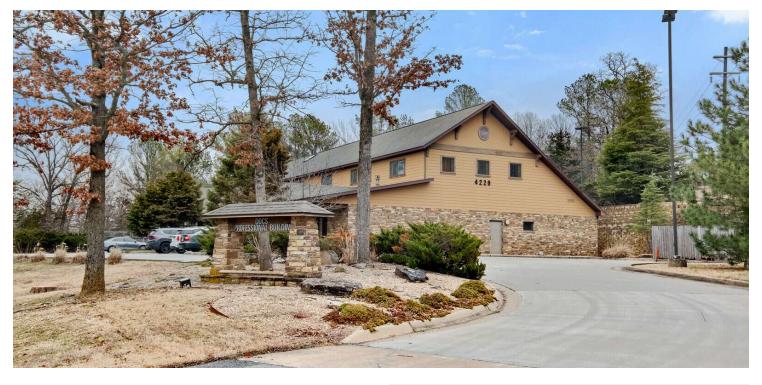

### 4220 N CROSSOVER RD

Fayetteville, AR 72701

#### PROPERTY DESCRIPTION

Two level building with 1 suite available.

Suite 106 is a prime first-floor office space featuring +/- 2,108 SF, ideal for various business needs. This suite includes an open work area, private restroom, and flexible access to a shared conference room. Additional amenities include a storage room, a break room, and a dedicated thermostat for temperature control. The building is also equipped with a generator. Situated along N Crossover Rd which sees approx. 20,000 VPD for added visibility. Tenants responsible for \$250/mo for utilities in addition to the rent rate.

Situated off N Crossover Rd in Fayetteville, AR, this location boasts around 20,000 VPD!

There is plenty of parking in the back and front of the building.