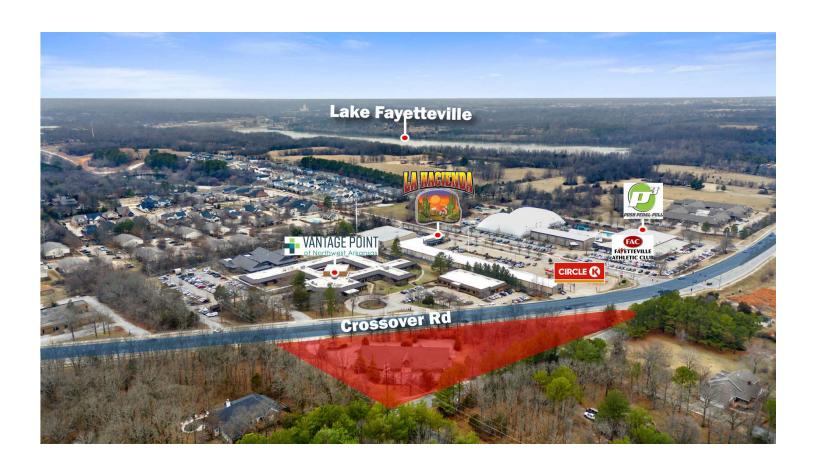

Situated off N Crossover Rd in Fayetteville, AR, this location boasts around 20,000 VPD!

There is plenty of parking in the back and front of the building.