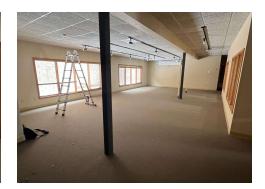

#### PROPERTY DESCRIPTION

Two level building with 1 suite available.

Suite 106 is a prime first-floor office space featuring +/- 2,108 SF, ideal for various business needs. This suite includes an open work area, private restroom, and flexible access to a shared conference room. Additional amenities include a storage room, a break room, and a dedicated thermostat for temperature control. The building is also equipped with a generator. Situated along N Crossover Rd which sees approx. 20,000 VPD for added visibility. Tenants responsible for \$250/mo for utilities in addition to the rent rate.

# SUITE 106

Fayetteville, AR 72701

We obtained the information above from sources we believe to be reliable. However, we have not verified its accuracy and make no guarantee, warranty or representation about it. It is submitted subject to the possibility of errors, omissions, change of price, rental or other conditions, prior sale, lease or financing, or withdrawal without notice. We include projections, opinions, assumptions or estimates for example only, and they may not represent current or future performance of the property. You and your tax and legal advisors should conduct your own investigation of the property and transaction.