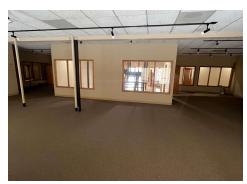

#### PROPERTY DESCRIPTION

Two level building with 1 suite available.

Suite 106 is a prime first-floor office space featuring +/- 2,108 SF, ideal for various business needs. This suite includes an open work area, private restroom, and flexible access to a shared conference room. Additional amenities include a storage room, a break room, and a dedicated thermostat for temperature control. The building is also equipped with a generator. Situated along N Crossover Rd which sees approx. 20,000 VPD for added visibility. Tenants responsible for \$250/mo for utilities in addition to the rent rate.

# SUITE 106

Fayetteville, AR 72701

We obtained the information above from sources we believe to be reliable. However, we have not verified its accuracy and make no guarantee, warranty or representation about it. It is submitted subject to the possibility of errors, omissions, change of price, rental or other conditions, prior sale, lease or financing, or withdrawal without notice. We include projections, opinions, assumptions or estimates for example only, and they may not represent current or future performance of the property. You and your tax and legal advisors should conduct your own investigation of the property and transaction.