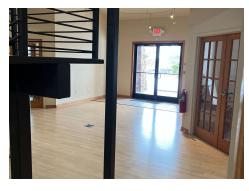

#### PROPERTY DESCRIPTION

Two level building with 1 suite available.

Suite 106 is a prime first-floor office space featuring +/- 2,108 SF, ideal for various business needs. This suite includes an open work area, private restroom, and flexible access to a shared conference room. Additional amenities include a storage room, a break room, and a dedicated thermostat for temperature control. The building is also equipped with a generator. Situated along N Crossover Rd which sees approx. 20,000 VPD for added visibility. Tenants responsible for \$250/mo for utilities in addition to the rent rate.

# SUITE 106

Fayetteville, AR 72701

We obtained the information above from sources we believe to be reliable. However, we have not verified its accuracy and make no guarantee, warranty or representation about it. It is submitted subject to the possibility of errors, omissions, change of price, rental or other conditions, prior sale, lease or financing, or withdrawal without notice. We include projections, opinions, assumptions or estimates for example only, and they may not represent current or future performance of the property. You and your tax and legal advisors should conduct your own investigation of the property and transaction.