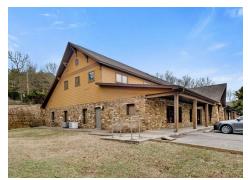

### 4220 N CROSSOVER RD

Fayetteville, AR 72701

#### PROPERTY DESCRIPTION

Two level building with 1 suite available.

Suite 106 is a prime first-floor office space featuring +/- 2,108 SF, ideal for various business needs. This suite includes an open work area, private restroom, and flexible access to a shared conference room. Additional amenities include a storage room, a break room, and a dedicated thermostat for temperature control. The building is also equipped with a generator. Situated along N Crossover Rd which sees approx. 20,000 VPD for added visibility. Tenants responsible for \$250/mo for utilities in addition to the rent rate.