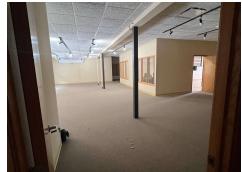

#### PROPERTY DESCRIPTION

Two level building with 1 suite available.

Suite 106 is a prime first-floor office space featuring +/- 2,108 SF, ideal for various business needs. This suite includes an open work area, private restroom, and flexible access to a shared conference room. Additional amenities include a storage room, a break room, and a dedicated thermostat for temperature control. The building is also equipped with a generator. Situated along N Crossover Rd which sees approx. 20,000 VPD for added visibility. Tenants responsible for \$250/mo for utilities in addition to the rent rate.

# SUITE 106

Fayetteville, AR 72701

We obtained the information above from sources we believe to be reliable. However, we have not verified its accuracy and make no guarantee, warranty or representation about it. It is submitted subject to the possibility of errors, omissions, change of price, rental or other conditions, prior sale, lease or financing, or withdrawal without notice. We include projections, opinions, assumptions or estimates for example only, and they may not represent current or future performance of the property. You and your tax and legal advisors should conduct your own investigation of the property and transaction.