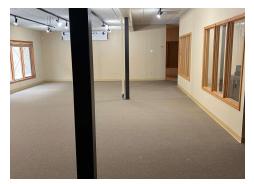

#### PROPERTY DESCRIPTION

Two level building with 1 suite available.

Suite 106 is a prime first-floor office space featuring +/- 2,108 SF, ideal for various business needs. This suite includes an open work area, private restroom, and flexible access to a shared conference room. Additional amenities include a storage room, a break room, and a dedicated thermostat for temperature control. The building is also equipped with a generator. Situated along N Crossover Rd which sees approx. 20,000 VPD for added visibility. Tenants responsible for \$250/mo for utilities in addition to the rent rate.

# SUITE 106

Fayetteville, AR 72701

We obtained the information above from sources we believe to be reliable. However, we have not verified its accuracy and make no guarantee, warranty or representation about it. It is submitted subject to the possibility of errors, omissions, change of price, rental or other conditions, prior sale, lease or financing, or withdrawal without notice. We include projections, opinions, assumptions or estimates for example only, and they may not represent current or future performance of the property. You and your tax and legal advisors should conduct your own investigation of the property and transaction.