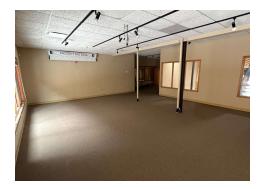

#### PROPERTY DESCRIPTION

Two level building with 1 suite available.

Suite 106 is a prime first-floor office space featuring +/- 2,108 SF, ideal for various business needs. This suite includes an open work area, private restroom, and flexible access to a shared conference room. Additional amenities include a storage room, a break room, and a dedicated thermostat for temperature control. The building is also equipped with a generator. Situated along N Crossover Rd which sees approx. 20,000 VPD for added visibility. Tenants responsible for \$250/mo for utilities in addition to the rent rate.

# SUITE 106

Fayetteville, AR 72701

We obtained the information above from sources we believe to be reliable. However, we have not verified its accuracy and make no guarantee, warranty or representation about it. It is submitted subject to the possibility of errors, omissions, change of price, rental or other conditions, prior sale, lease or financing, or withdrawal without notice. We include projections, opinions, assumptions or estimates for example only, and they may not represent current or future performance of the property. You and your tax and legal advisors should conduct your own investigation of the property and transaction.