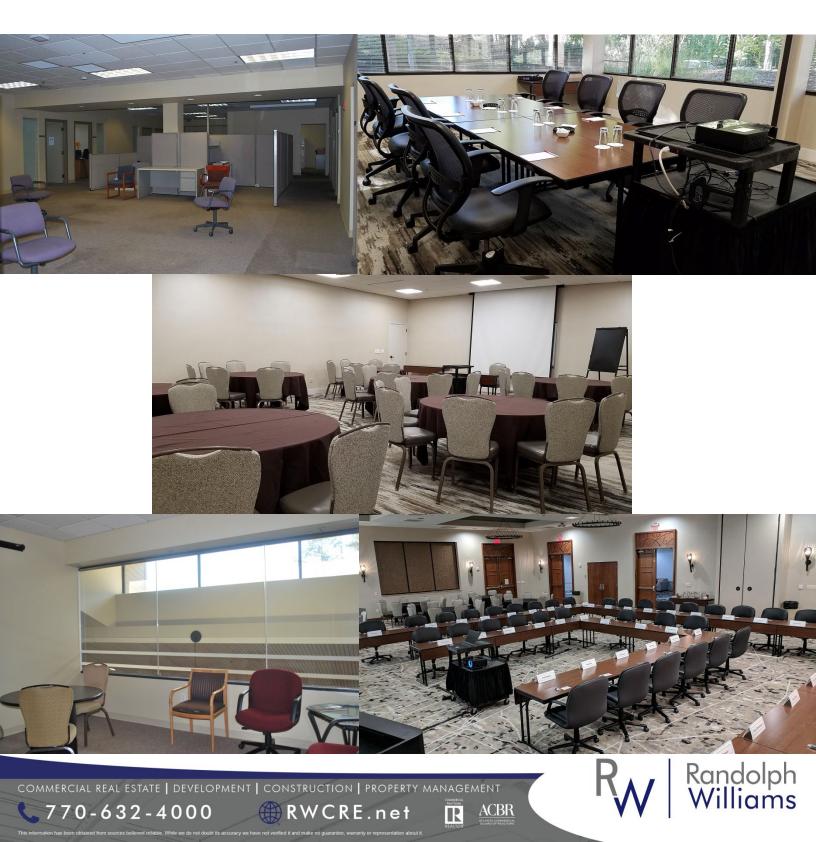

# 201 Aberdeen Parkway Multiple Spaces Available Existing Offices or Build-to-Suit Space

> Randolph Williams

# 201 Aberdeen Parkway Details

- In the heart of desirable Peachtree City
- Amenities include full-service hotel, conference center, restaurant and bar on-site
- Golf cart accessible
- Attractive, well-maintained interior and exterior common areas
- Zoning: GC
- Wired for modern AV use