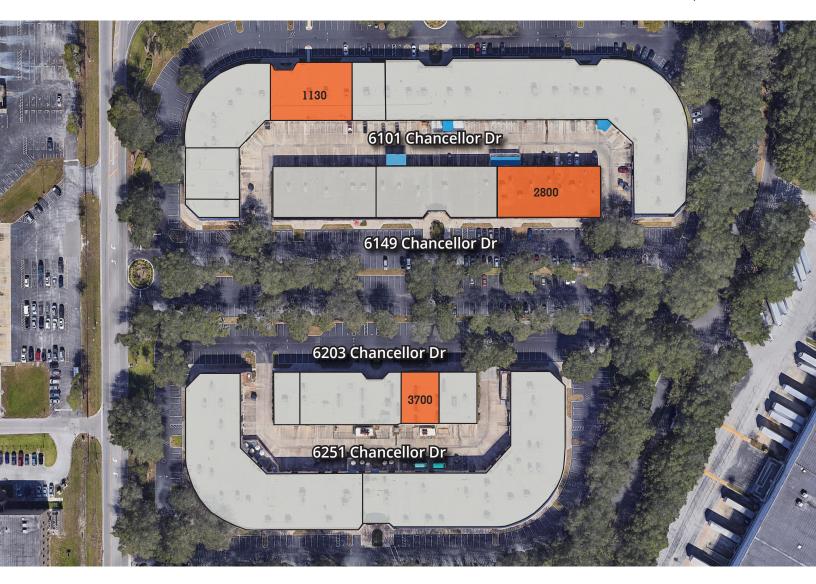

### **Available spaces**

| Building | Suite | Square Footage | Condition   |
|----------|-------|----------------|-------------|
| 6101     | 1130  | 5,729± sf      | Shell space |
| 6149     | 2800  | 15,611± sf     | Office      |
| 6203     | 3700  | 4,392± sf      | Shell space |

#### **Property Map**

For further information

avisonyoung.com

Lisa Bailey, SIOR
Principal
O +1 407 440 6645
lisa.bailey@avisonyoung.com