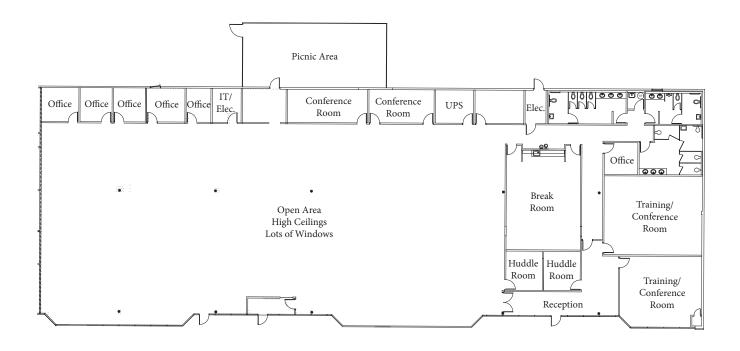

e correct, is not guaranteed by Avison Young.



### **Available spaces**

| Building | Suite | Square Footage | Condition   |
|----------|-------|----------------|-------------|
| 6101     | 1130  | 5,729± sf      | Shell space |
| 6149     | 2800  | 15,611± sf     | Office      |
| 6203     | 3700  | 4,392± sf      | Shell space |

For further information

avisonyoung.com

<u>Lisa Bailey, SIOR</u> Principal

**O** +1 407 440 6645

lisa.bailey@avisonyoung.com

### **Property photos**



For further information

avisonyoung.com

Lisa Bailey, SIOR Principal O +1 407 440 6645 lisa.bailey@avisonyoung.com

#### **Property Map**



For further information

avisonyoung.com

Lisa Bailey, SIOR
Principal
O +1 407 440 6645
lisa.bailey@avisonyoung.com



## **Building 6149** Suite 2800 - 15,611± SF



# **Building 6203** Suites 3700 - 4,392± SF



<u>Lisa Bailey SIOR</u>
Principal
O +1 407 440 6645
lisa.bailey@avisonyoung.com