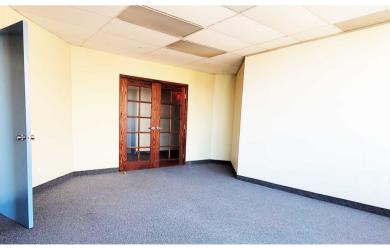

## 6,673 SQ. FT. OFFICE SPACE FOR LEASE **600-222 Somerset St. West** OTTAWA, ON

Located in the fringe core, between Metcalfe and Elgin, this property offers fantastic walkability to Parliament Hill, City Hall the Courthouse as well as Elgin Street restaurants and shops. This full-floor unit is outfitted with offices, boardrooms, washrooms, and a kitchenette. The lobby has been recently renovated and a fit-up package is readily available for the unit. 24-hour access with key fob security and access to the building's in-house gym room is available with your lease. To schedule a showing, please contact us today.