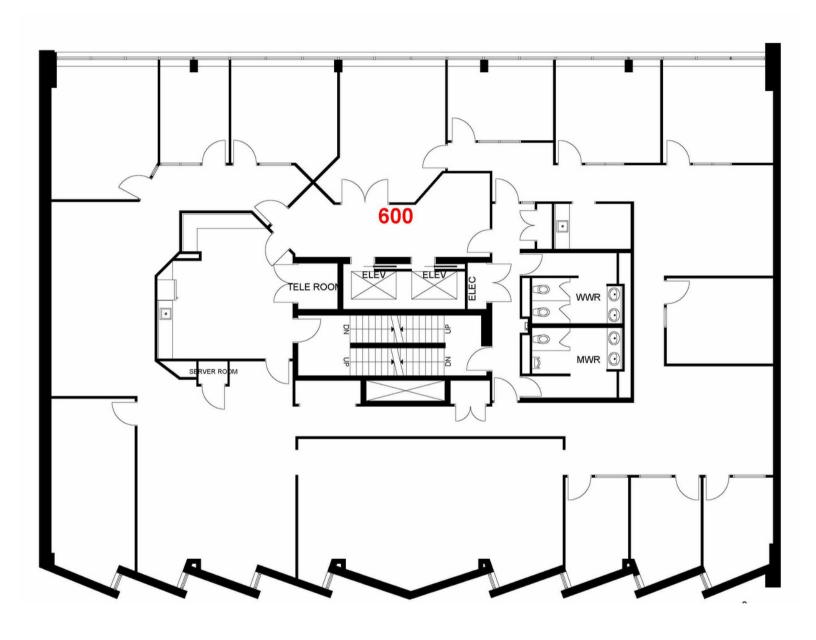

## 6,673 SQ. FT. OFFICE SPACE FOR LEASE **600-222 Somerset St. West** OTTAWA, ON

THE ATTACHED DRAWINGS ARE PROVIDED FOR INFORMATION PURPOSES ONLY AND SHOULD NOT BE RELIED UPON. THE LANDLORD SHALL NOT BE HELD RESPONSIBLE FOR THE PURPOSE OF THE TENANT'S WORK AND SPACE PLANNING.