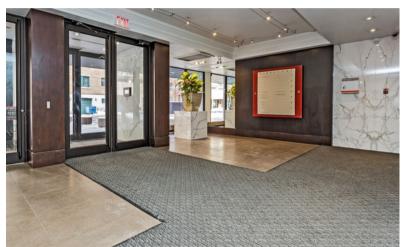

## 6,673 SQ. FT. OFFICE SPACE FOR LEASE **600-222 Somerset St. West** OTTAWA, ON

Located in the fringe core, between Metcalfe and Elgin, this property offers fantastic walkability to Parliament Hill, City Hall the Courthouse as well as Elgin Street restaurants and shops. This full-floor unit is outfitted with offices, boardrooms, washrooms, and a kitchenette. The lobby has been recently renovated and a fit-up package is readily available for the unit. 24-hour access with key fob security and access to the building's in-house gym room is available with your lease. To schedule a showing, please contact us today.