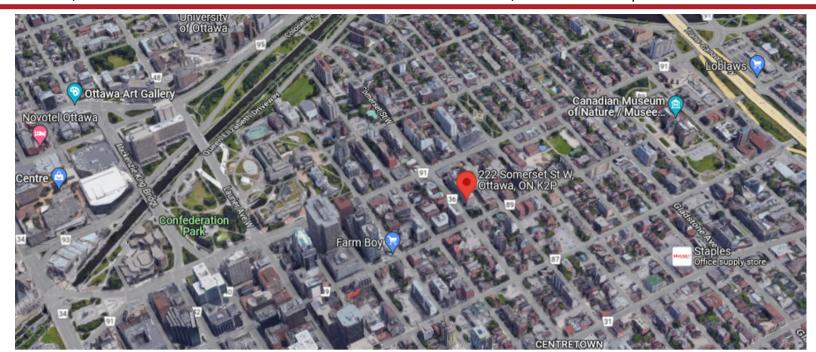

## 6,673 SQ. FT. OFFICE SPACE FOR LEASE **600-222 Somerset St. West** OTTAWA, ON

Located in the fringe core, between Metcalfe and Elgin, this property offers fantastic walkability to Parliament Hill, City Hall the Courthouse as well as Elgin Street restaurants and shops. This full-floor unit is outfitted with offices, boardrooms, washrooms, and a kitchenette. The lobby has been recently renovated and a fit-up package is readily available for the unit. 24-hour access with key fob security and access to the building's in-house gym room is available with your lease. To schedule a showing, please contact us today.