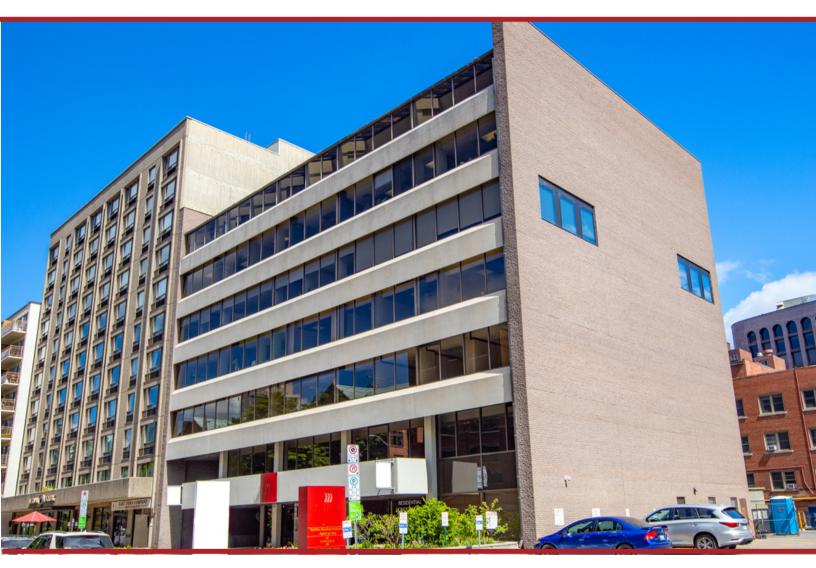

## 6,673 SQ. FT. OFFICE SPACE FOR LEASE **600-222 Somerset St. West** OTTAWA, ON

Located in the fringe core, between Metcalfe and Elgin, this property offers fantastic walkability to Parliament Hill, City Hall the Courthouse as well as Elgin Street restaurants and shops. This full-floor unit is outfitted with offices, boardrooms, washrooms, and a kitchenette. The lobby has been recently renovated and a fit-up package is readily available for the unit. 24-hour access with key fob security and access to the building's in-house gym room is available with your lease. To schedule a showing, please contact us today.

## **Property Details**

Outdoor & Street

THE PROPERTIES GROUP MANAGEMENT LTD.

236 Metcalfe Street, Ottawa, ON K2P 1R3

(613) 369-5486 / leasing@prpgrp.com / www.thepropertiesgroup.ca