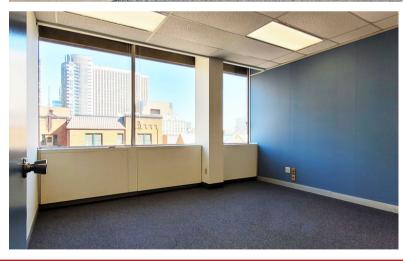

## 6,673 SQ. FT. OFFICE SPACE FOR LEASE **600-222 Somerset St. West** OTTAWA, ON

Located in the fringe core, between Metcalfe and Elgin, this property offers fantastic walkability to Parliament Hill, City Hall the Courthouse as well as Elgin Street restaurants and shops. This full-floor unit is outfitted with offices, boardrooms, washrooms, and a kitchenette. The lobby has been recently renovated and a fit-up package is readily available for the unit. 24-hour access with key fob security and access to the building's in-house gym room is available with your lease. To schedule a showing, please contact us today.