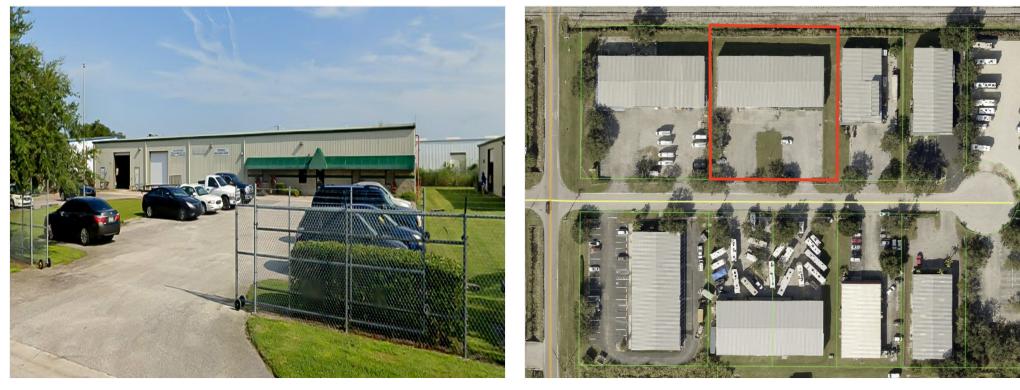

#### Price: \$2,350,000

Harry E. Robbins Associates Inc. is proud to present this 12,300 sqft standalone industrial building on a sprawling 1-acre parcel. Boasting 3,300 sqft of meticulously designed office space and 9,000 sqft of versatile warehouse area, this property is ideal for a range of industrial and commercial uses. Both the office and warehouse areas are air-conditioned, ensuring comfort and efficiency year-round. 600amp 3-phase power. The fenced-in property offers ample parking, providing convenience and security. The warehouse currently has a drop ceiling that can be removed for taller 16ft ceilings. Both bay doors measure 12'x12'. This building is located minutes from I75, 275, US41, and Port Manatee. Contact me today to schedule your private showing. Building will be vacant upon sale. Please do not disturb current tenant.

### **Property Photos**

Building Photo

Building Photo

1650 12th St E, Palmetto, FL 34221

Chris Bauman Chrisb@robbinscommercial.co m (941) 345-5907

Harry E. Robbins Associates, Inc. 3733 S Tuttle Ave, Suite 3739 Sarasota, FL 34239