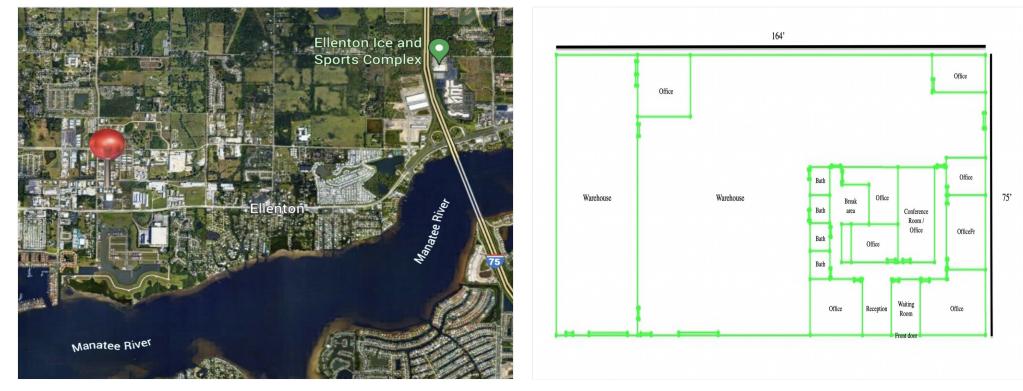

#### Price: \$2,350,000

Harry E. Robbins Associates Inc. is proud to present this 12,300 sqft standalone industrial building on a sprawling 1-acre parcel. Boasting 3,300 sqft of meticulously designed office space and 9,000 sqft of versatile warehouse area, this property is ideal for a range of industrial and commercial uses. Both the office and warehouse areas are air-conditioned, ensuring comfort and efficiency year-round. 600amp 3-phase power. The fenced-in property offers ample parking, providing convenience and security. The warehouse currently has a drop ceiling that can be removed for taller 16ft ceilings. Both bay doors measure 12'x12'. This building is located minutes from I75, 275, US41, and Port Manatee. Contact me today to schedule your private showing. Building will be vacant upon sale. Please do not disturb current tenant.

View the full listing here: https://www.loopnet.com/Listing/1650-12th-St-E-Palmetto-FL/32285277/

| Price:                                    | \$2,350,000              |
|-------------------------------------------|--------------------------|
| Property Type:                            | Industrial               |
| Property Subtype:                         | Manufacturing            |
| Building Class:                           | С                        |
| Sale Type:                                | Investment or Owner User |
| Lot Size:                                 | 1.04 AC                  |
| Rentable Building<br>Area<br>:            | 12,300 SF                |
| Rentable Building<br>Area<br>:            | 12,300 SF                |
| No. Stories:                              | 1                        |
| Year Built:                               | 2000                     |
| Tenancy:                                  | Single                   |
| Parking Ratio:                            | 2.44/1,000 SF            |
| Clear Ceiling Height:                     | 12 FT                    |
| No. Drive In / Grade-<br>Level Doors<br>: | 2                        |
| Zoning Description:                       | HC, LI                   |