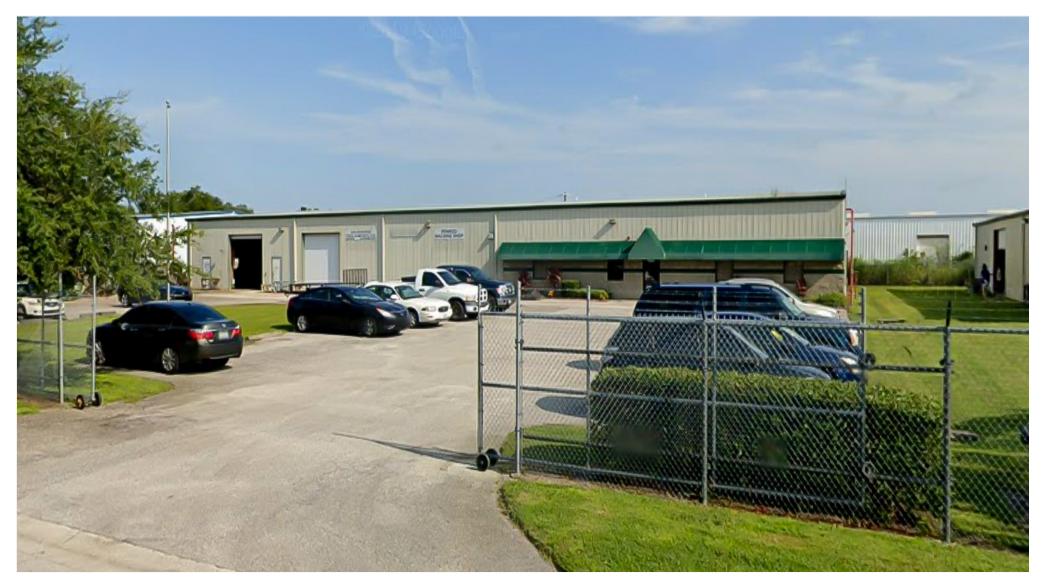

#### Price: \$2,350,000

Harry E. Robbins Associates Inc. is proud to present this 12,300 sqft standalone industrial building on a sprawling 1-acre parcel. Boasting 3,300 sqft of meticulously designed office space and 9,000 sqft of versatile warehouse area, this property is ideal for a range of industrial and commercial uses. Both the office and warehouse areas are air-conditioned, ensuring comfort and efficiency year-round. 600amp 3-phase power. The fenced-in property offers ample parking, providing convenience and security. The warehouse currently has a drop ceiling that can be removed for taller 16ft ceilings. Both bay doors measure 12'x12'. This building is located minutes from I75, 275, US41, and Port Manatee. Contact me today to schedule your private showing. Building will be vacant upon sale. Please do not disturb current tenant.

### Property Photos

Building Photo

Building Photo

1650 12th St E, Palmetto, FL 34221